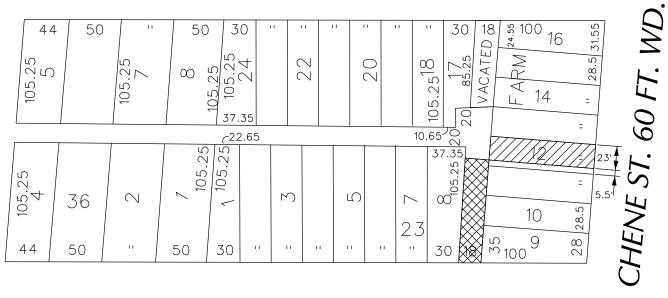

TO: City Engineering Division, DPW

Petition: X147

PETITION NO. 147 INTERSECTION CONSULTING GROUP 2233 PARK AVE. SUITE 302 DETROIT, MICHIGAN 48201 C/O BRIAN ELLISON PHONE NO. 313 397-5863

OUBOIS AVE. 50 FT. WD.

# HUNT ST. 50 FT. WD.

## HENDRICKS AVE. 50 FT. WD.

- OUTRIGHT VACATION

- REQUEST FOR DEDICATION

REQUEST TO OUTRIGHT VACATE
A PORTION OF THE NORTH/SOUTH PUBLIC ALLEY, 18 FT. WD.
REQUEST DEDICATION
OF A EAST/WEST PUBLIC ALLEY, 23 FT. WD.
IN THE BLOCK BOUND BY
HENDRICKS, DUBOIS AVE., HUNT
AND CHENE ST.