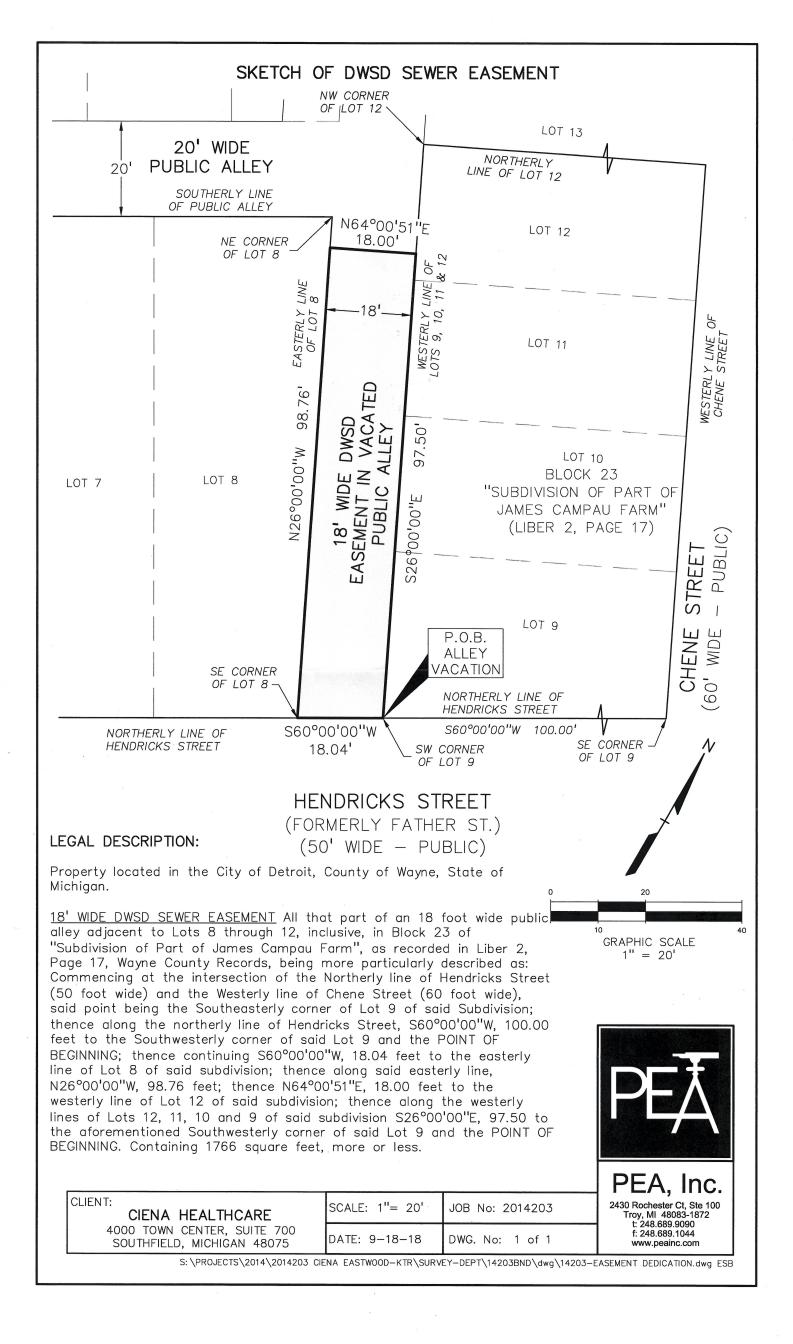

**Hunt And Chene** 

The Detroit Water and Sewerage Department (DWSD) is in receipt of the subject petition. DWSD has water mains and sewers located within the areas requested for outright vacations. DWSD has no objections to the revised outright vacation petition (with the provided DWSD easement), nor to the requested dedication of parcel 12 as an east/west alley.

#### Detroit Water & Sewerage Department Provisions for Relocation Due to Vacation for Petition No. 147

Provided that the petitioner shall design and construct proposed sewers and or water mains plus make the connections to the existing public sewers and or water mains as required by the Detroit Water and Sewerage Department (DWSD) prior to construction of the proposed sewers and or water mains.

Provided that the petitioner shall grant to the City a satisfactory easement for the sewers and or water mains; and further

Provided that the Board of Water Commissioners shall accept and execute the easement grant on behalf of the City; and further