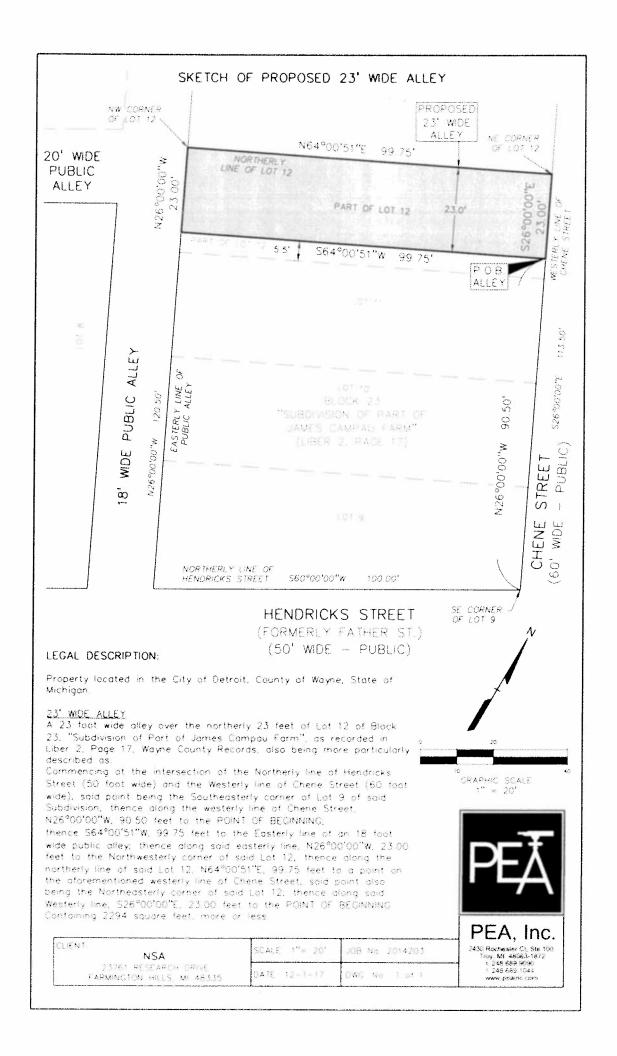

REQUEST TO OUTRIGHT VACATE
A PORTION OF THE NORTH/SOUTH PUBLIC ALLEY, 18 FT. WD.
REQUEST DEDICATION
OF A EAST/WEST PUBLIC ALLEY, 23 FT. WD.
IN THE BLOCK BOUND BY
HENDRICKS, DUBOIS AVE., HUNT
AND CHENE ST.