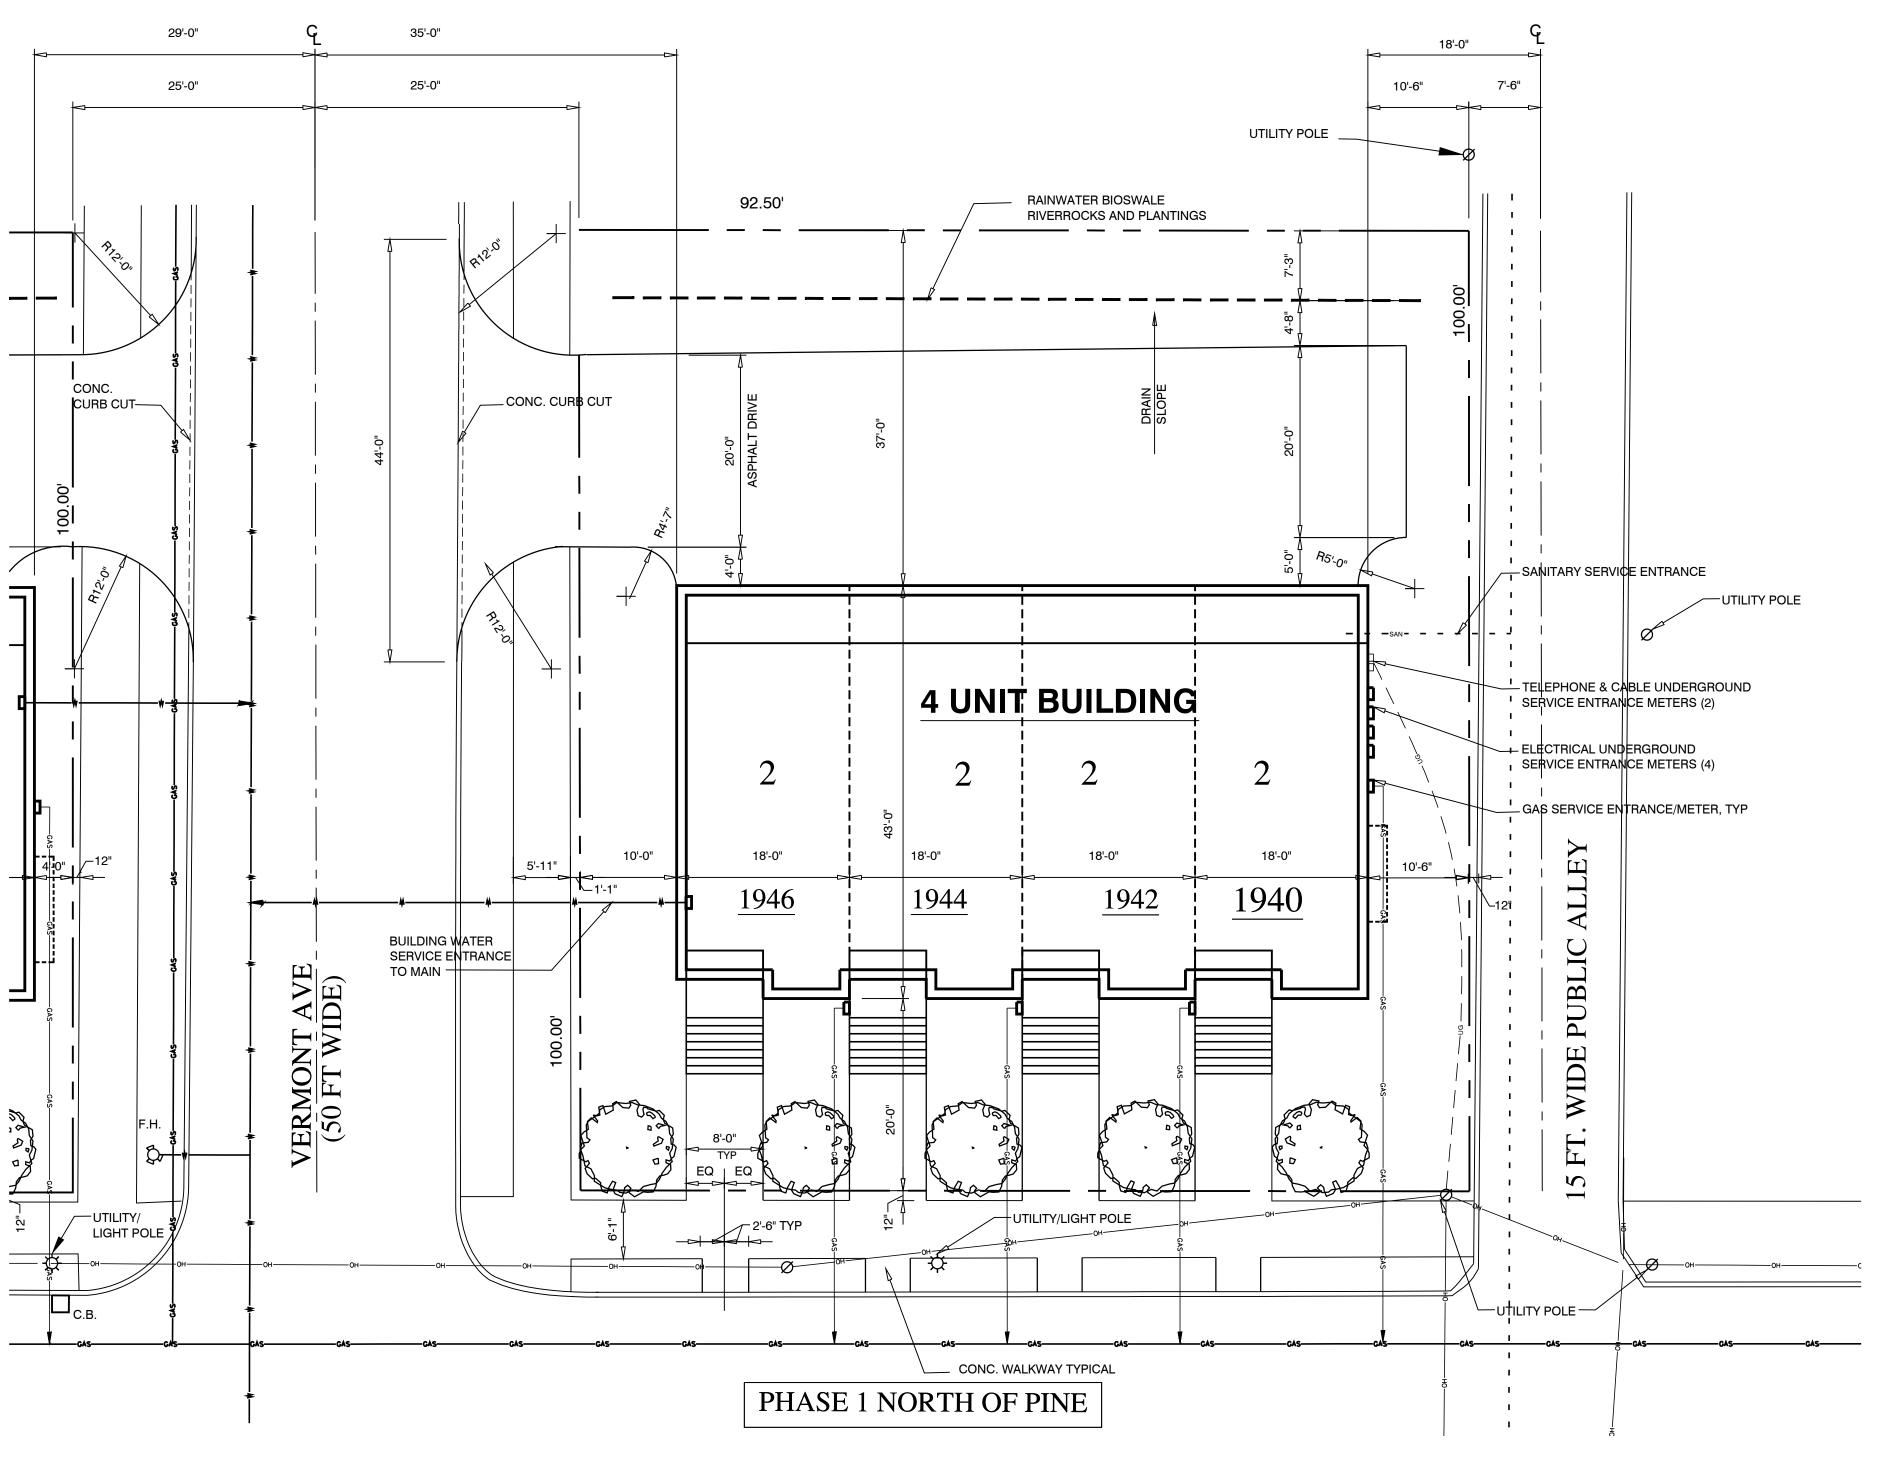

NOTE: MATCH EXISTING GRADES WHERE NO PROPOSED GRADES ARE SHOWN PINE STREET TOWNHOMES

Corktown Housing 211 West Fort St., Suite 1620 Detroit, MI 48226

© SCF, inc. JAN 2018

| _ |        |                  |          |
|---|--------|------------------|----------|
|   | REV.   | DESCRIPTION      | DATE     |
|   | $\sum$ | SITE PLAN REVIEW | 04.04.17 |
|   | $\sum$ | CONST DOCUMENTS  | 01.12.18 |
|   |        |                  |          |
|   |        |                  |          |
|   |        |                  |          |
|   |        |                  |          |
|   |        |                  |          |
|   |        |                  |          |
|   |        |                  |          |
|   |        |                  |          |

\\two\FlumNew\1463...\cover.dwg

SHEET DESCRIPTION:

ARCHITECTURAL SITE /

UTILITY PLAN

PARCEL A

DRAWN: CHECKED: SCF

SCALE: 1" = 10'-0"

DATE: 12 JANUARY 2018

JOB NO SHEET NO

1463 A0.1

MATCH EXISTING GRADES WHERE NO PROPOSED GRADES ARE SHOWN

PINE STREET **TOWNHOMES** 

Corktown Housing 211 West Fort St., Suite 1620 Detroit, MI 48226

© SCF, inc. JAN 2018

| REV. | DESCRIPTION      | DATE     |
|------|------------------|----------|
|      | SITE PLAN REVIEW | 04.04.17 |
|      | CONST DOCUMENTS  | 01.12.18 |
|      |                  |          |
|      |                  |          |
|      |                  |          |
|      |                  |          |
|      |                  |          |
|      |                  |          |
|      |                  |          |
|      |                  |          |
|      |                  |          |