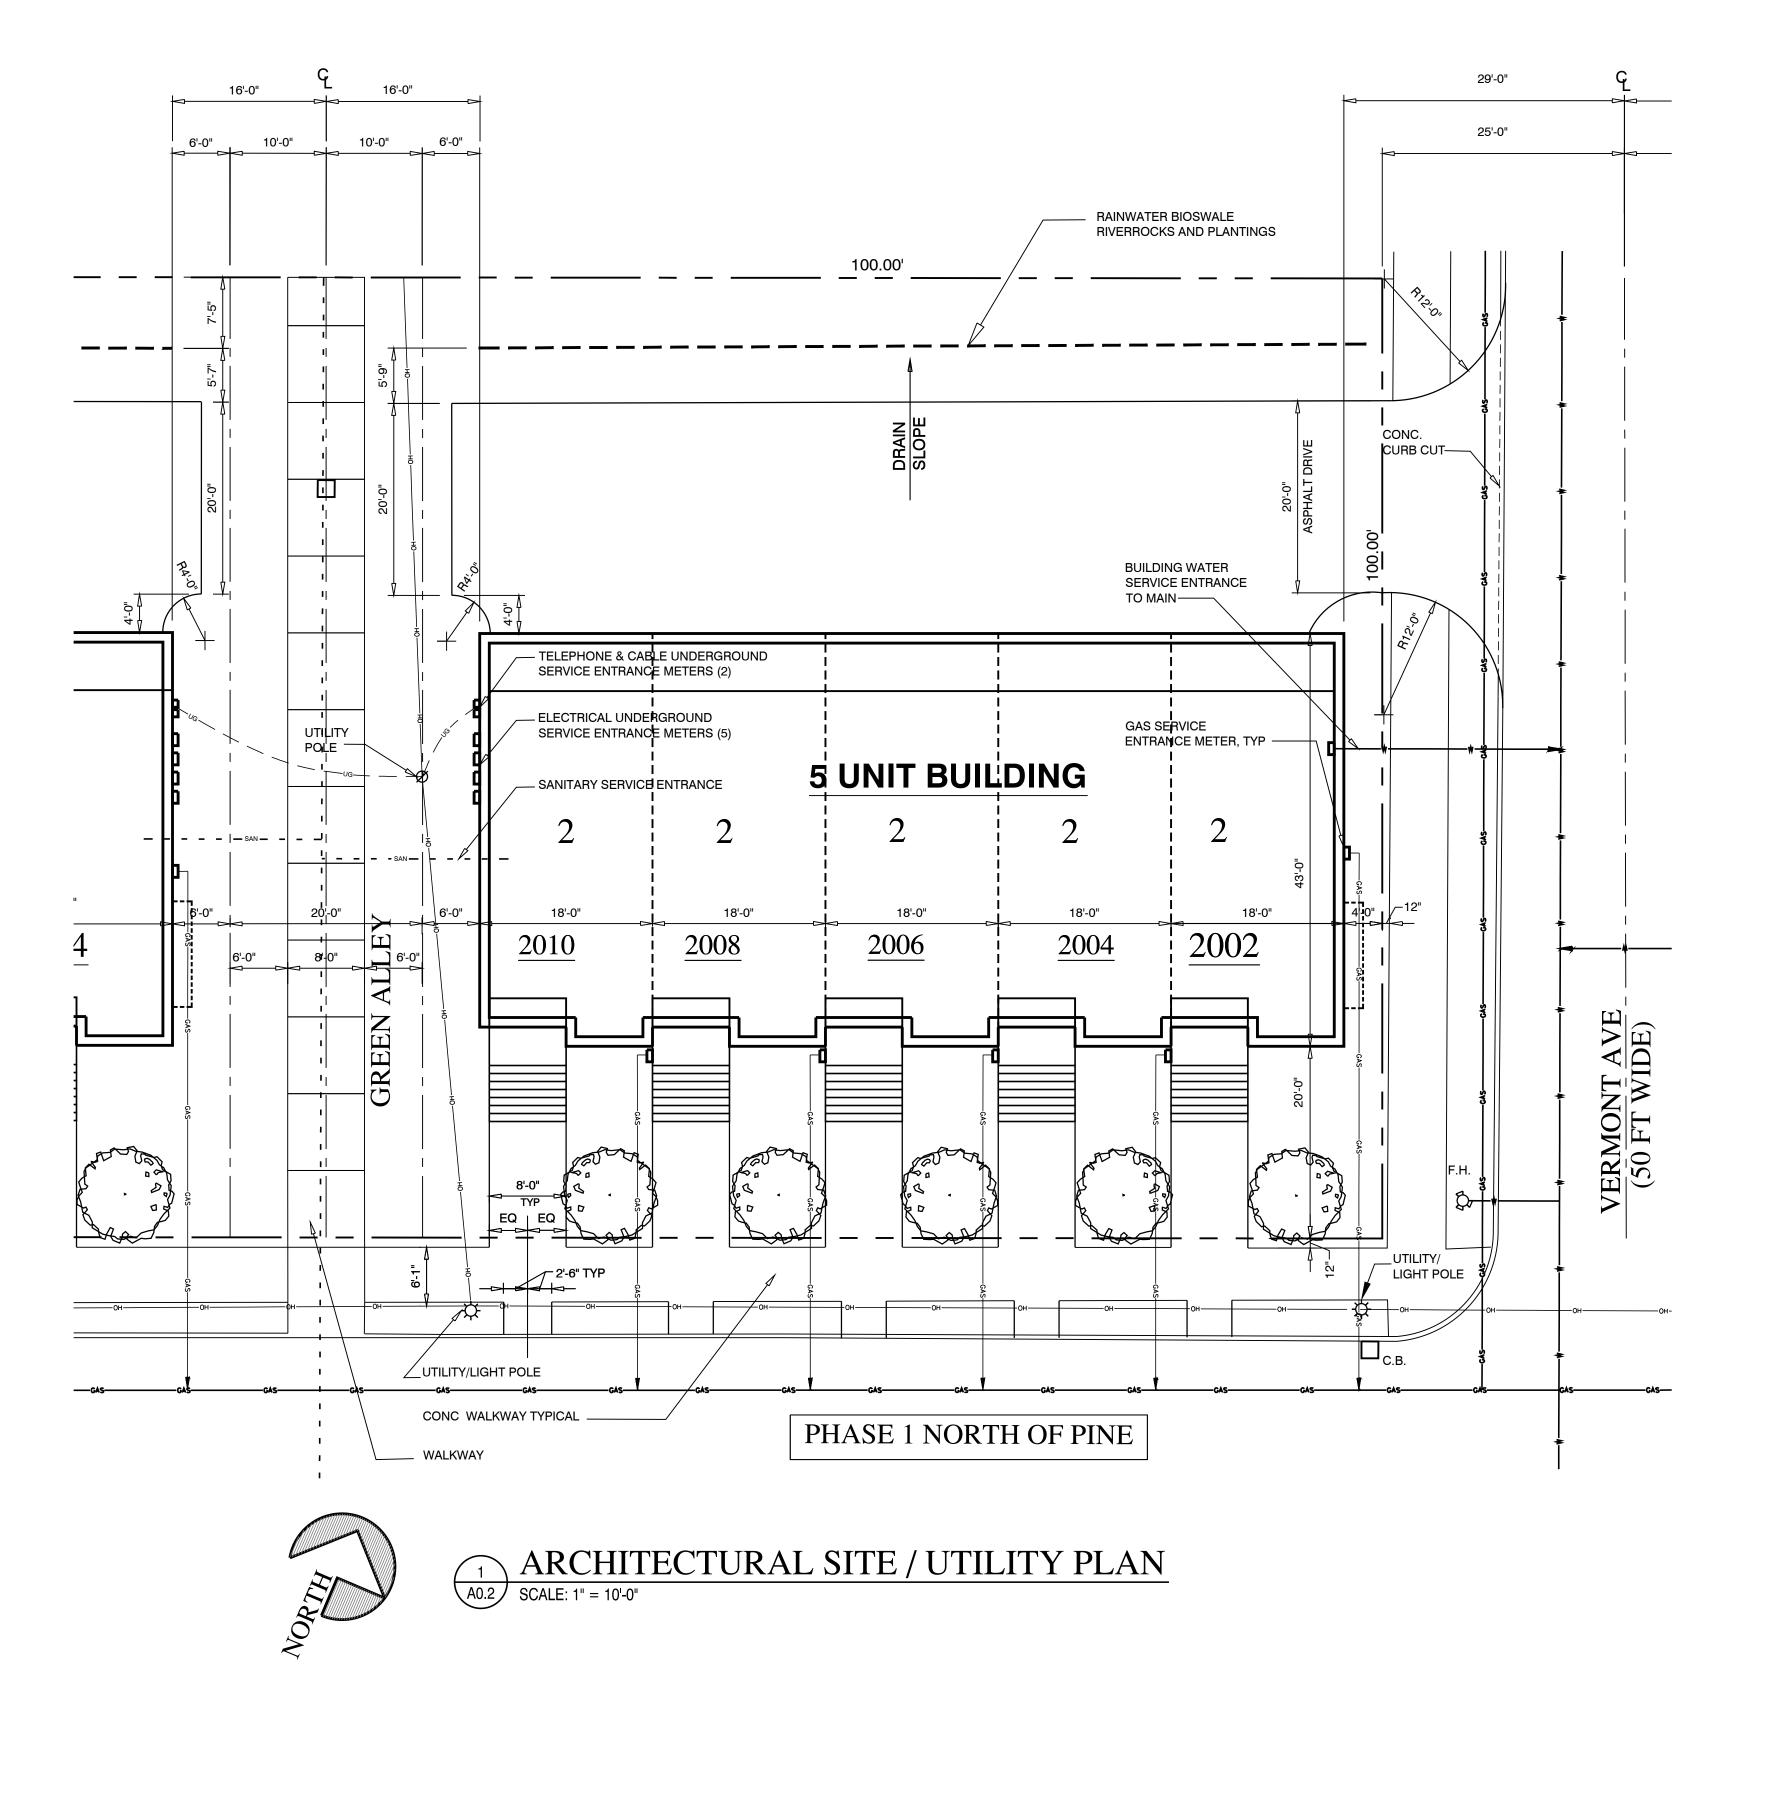

\\two\FlumNew\1463...\cover.dwg

SHEET DESCRIPTION:

ARCHITECTURAL SITE / UTILITY PLAN PARCEL B

CHECKED: EEM SCALE: 1" = 10'-0"

DATE: 12 JANUARY 2018 JOB NO SHEET NO

1463 A0.2 (S) SAN. MH

SAN. RISER

S GATE VALVE