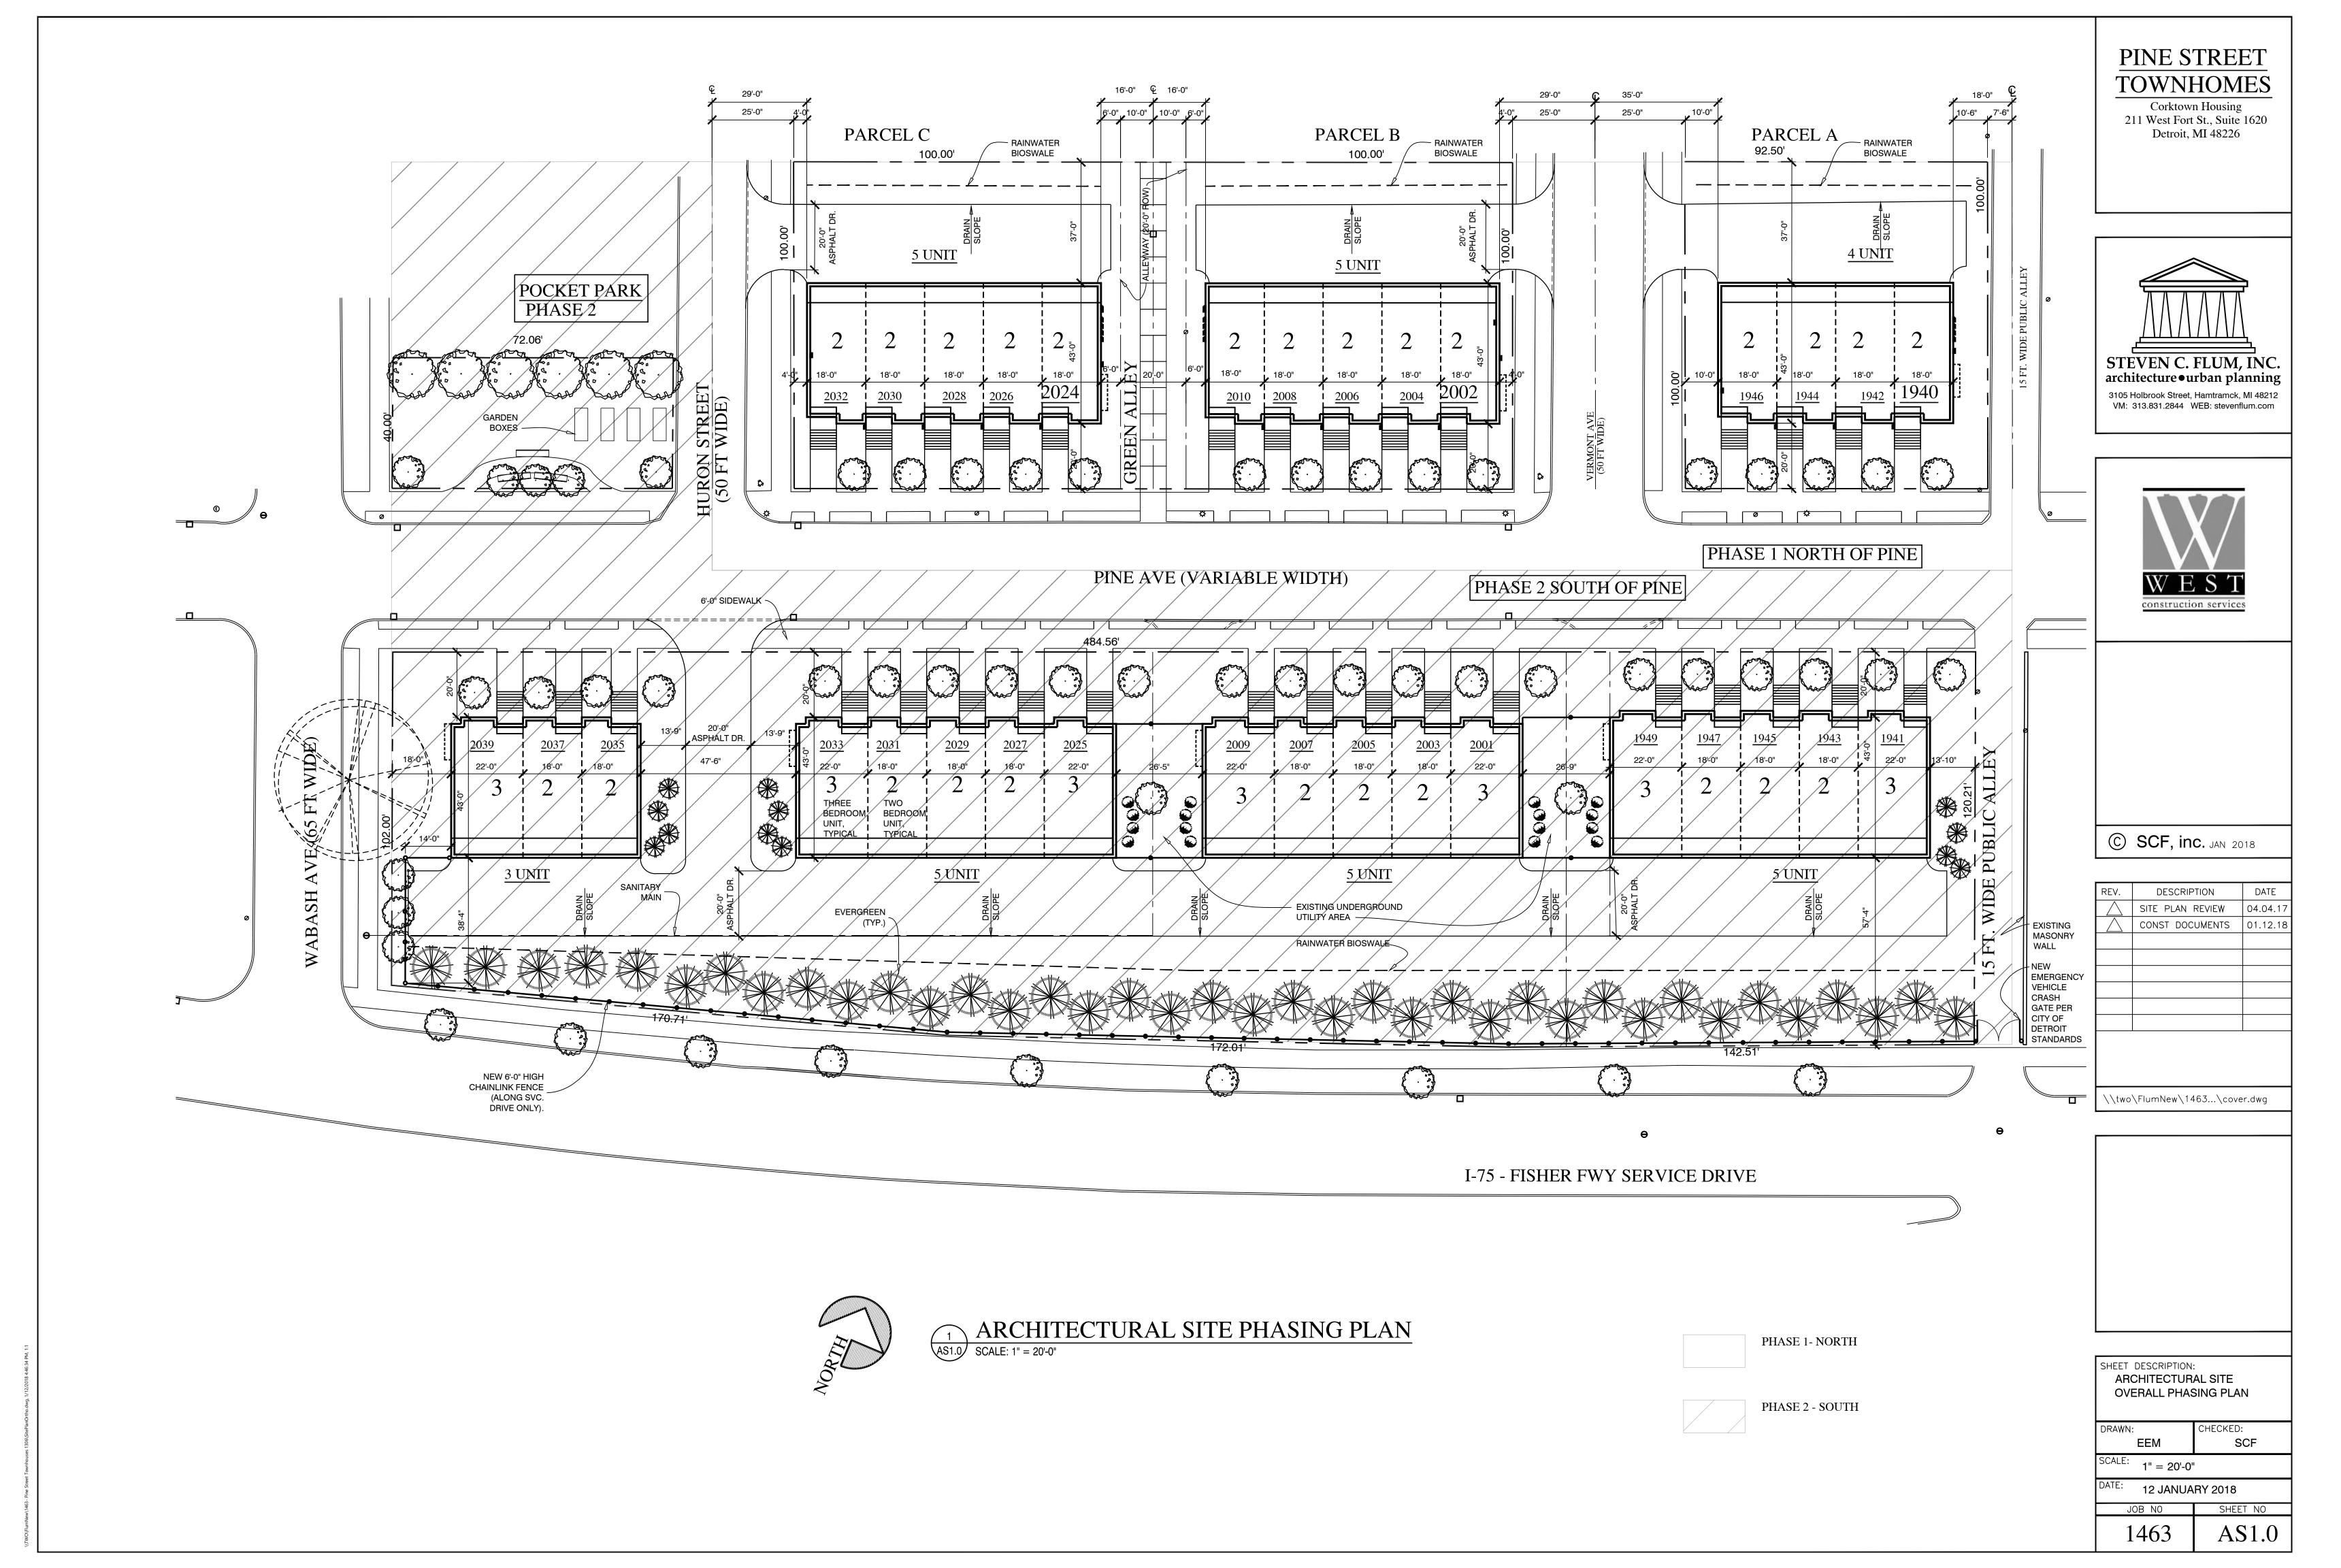

## PROPERTY DESCRIPTION

PARCEL A: 1940, 1942, 1944, 1946 PINE AVENUE

THE NORTH 7.5 FT OF LOT 67, ALL OF LOTS 74 AND 75, AND THE SOUTH 12.5 FT OF LOT 82, LARNEDS SUBDIVISION; ACCORDING TO THE PLAT THEREOF RECORDED IN LIBER 60 OF DEEDS, PAGE 2 OF WAYNE COUNTY RECORDS

PARCEL B:

92.5' X 100'

2002, 2004, 2006 2008 2010 PINE AVENUE

THE NORTH 7.22 FT OF LOT 68, ALL OF LOTS 73 AND 76, AND THE SOUTH 12.78 FT OF LOT 81, LARNEDS SUBDIVISION; ACCORDING TO THE PLAT THEREOF RECORDED IN LIBER 60 OF DEEDS, PAGE 2 OF WAYNE COUNTY RECORDS 100' X 100'

PARCEL C:

2024, 2026, 2028, 2030, 2032 PINE AVENUE

THE NORTH 8.0 FT OF LOT 69, ALL OF LOTS 72 AND 77, AND THE SOUTH 12.0 FT OF LOT 80, LARNEDS SUBDIVISION; ACCORDING TO THE PLAT THEREOF RECORDED IN LIBER 60 OF DEEDS, PAGE 2 OF WAYNE COUNTY RECORDS 100' x 100'