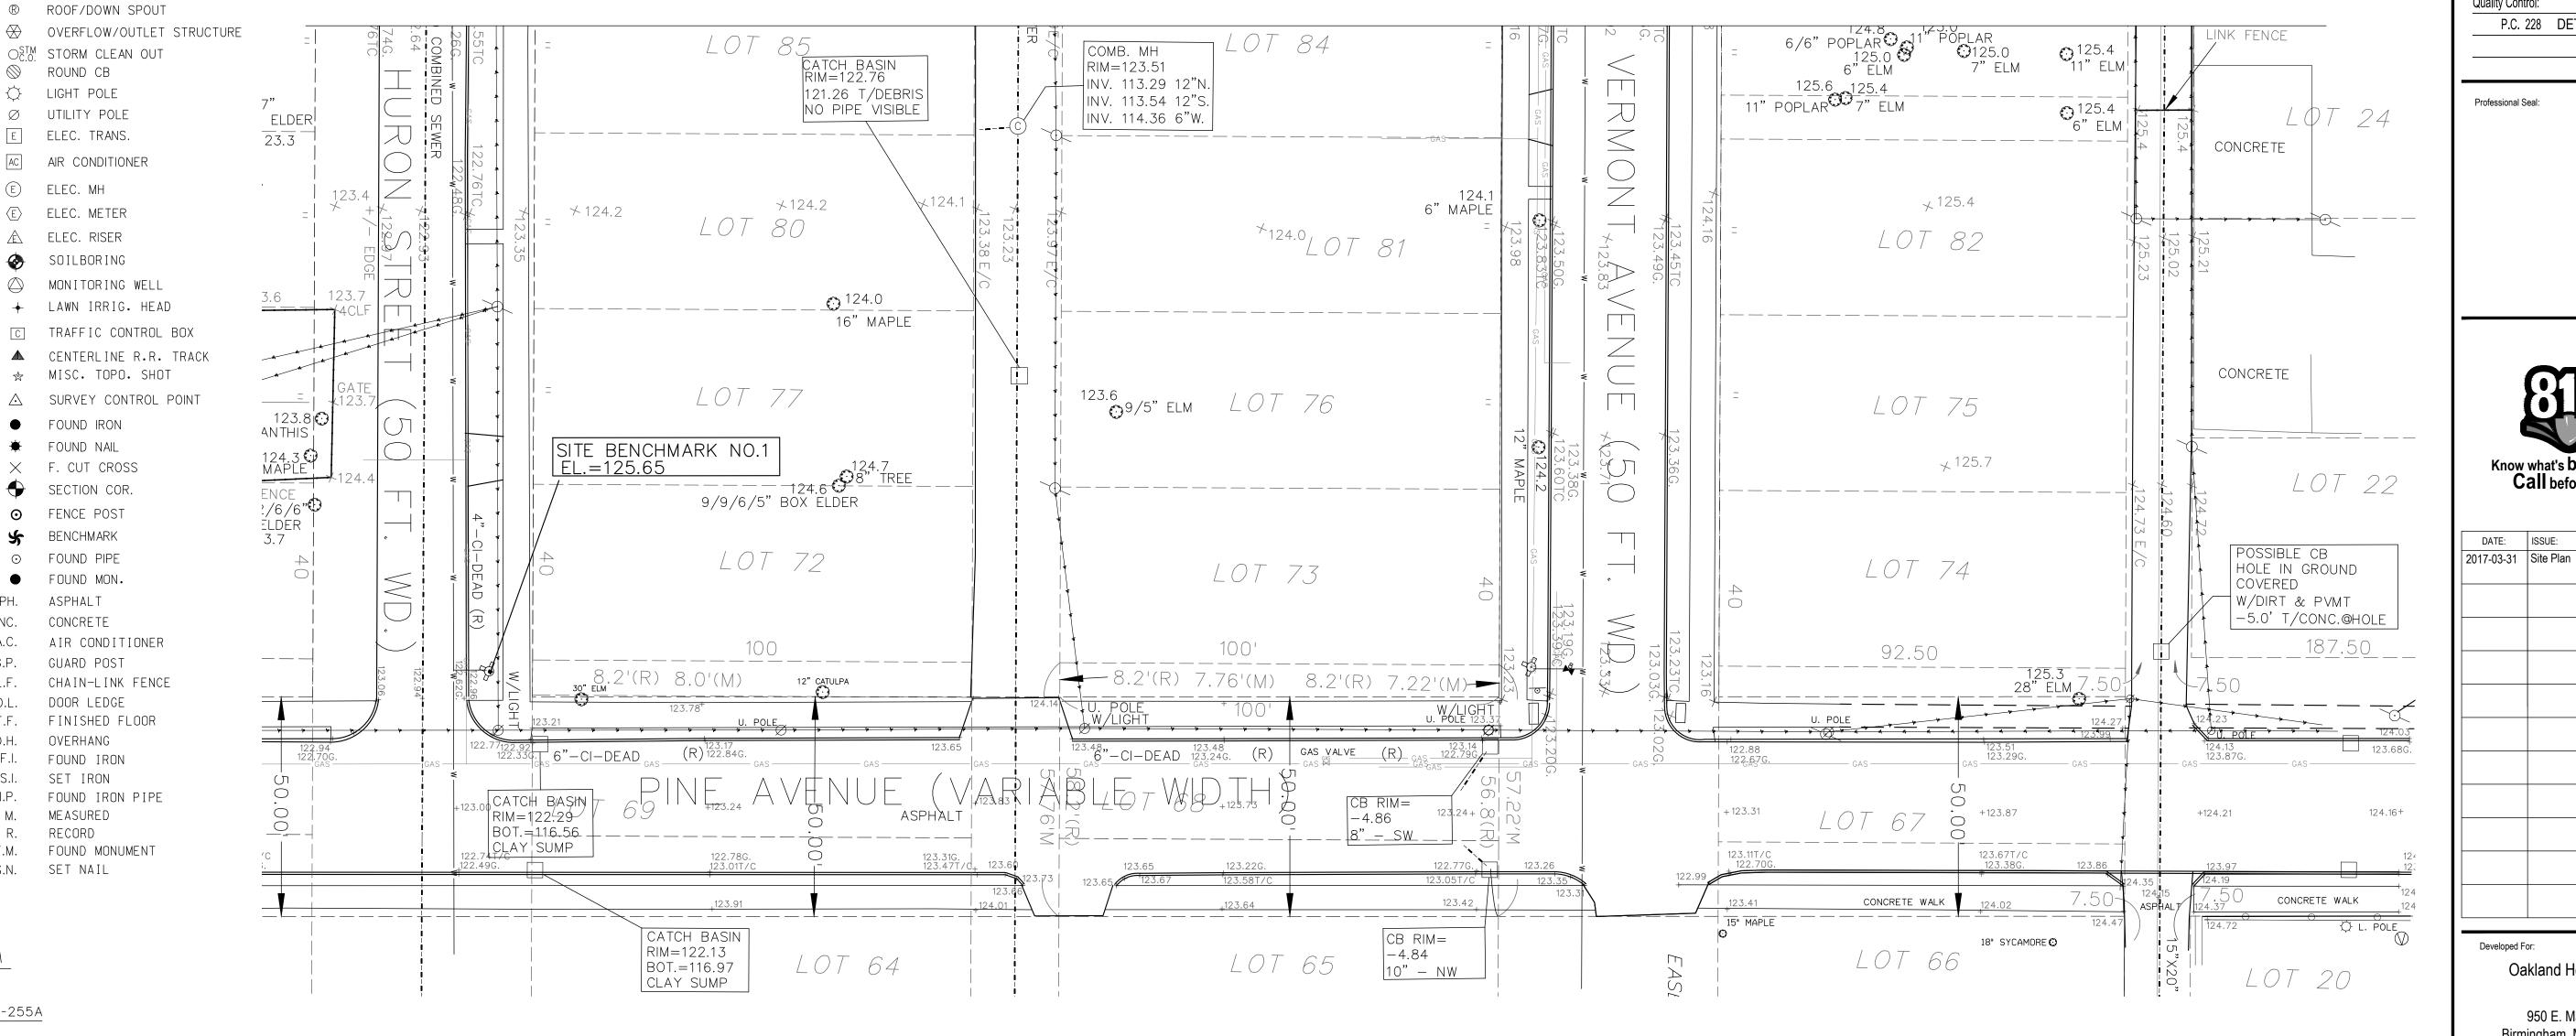

BENCH MARK DATA (CITY OF DETROIT DATUM)

CITY OF DETROIT BENCH MARK NO. 19-255A

TABLET IN HANDHOLE. LOCATED AT THE NORTHEAST CORNER OF PERRY AND 16tH STREETS. ELEVATION = 121.95

SITE BENCH MARK NO. 1

ARROW ON HYDRANT. LOCATED AT THE NORTHEAST CORNER OF PINE AND HURON STREETS. ELEVATION = 125.65

SITE BENCHMARK NO.2

SET MAG NAIL W/ GWE TAG NO. 77338 IN SOUTH FACE OF UTILITY POLE. LOCATED ON THE SOUTHWEST CORNER OF SPRUCE & WERMONT. ELEVATION = 124.75

SITE BENCH MARK NO. 3

SET MAG NAIL W/ GWE TAG NO. 58388 IN NORTH FACE OF UTILITY POLE. LOCATED ON THE NORTH SIDE OF PINE, 100'+/- WEST OF ROSA PARKS. ELEVATION = 125.70

## PROPERTY DESCRIPTION

PARCEL A: 1940, 1942, 1944, 1946 PINE AVENUE

THE NORTH 7.5 FT OF LOT 67, ALL OF LOTS 74 AND 75, AND THE SOUTH 12.5 FT OF LOT 82, LARNEDS SUBDIVISION; ACCORDING TO THE PLAT THEREOF RECORDED IN LIBER 60 OF DEEDS, PAGE 2 OF WAYNE COUNTY RECORDS

PARCEL B:

92.5' X 100'

2002, 2004, 2006 2008 2010 PINE AVENUE

THE NORTH 7.22 FT OF LOT 68, ALL OF LOTS 73 AND 76, AND THE SOUTH 12.78 FT OF LOT 81, LARNEDS SUBDIVISION; ACCORDING TO THE PLAT THEREOF RECORDED IN LIBER 60 OF DEEDS, PAGE 2 OF WAYNE COUNTY RECORDS 100' X 100'

PARCEL C:

2024, 2026, 2028, 2030, 2032 PINE AVENUE

THE NORTH 8.0 FT OF LOT 69, ALL OF LOTS 72 AND 77, AND THE SOUTH 12.0 FT OF LOT 80, LARNEDS SUBDIVISION; ACCORDING TO THE PLAT THEREOF RECORDED IN LIBER 60 OF DEEDS, PAGE 2 OF WAYNE COUNTY RECORDS 100' x 100'

LOCATION MAP

| ELDER                                     | CATCH BASIN RIM=122.76 121.26 T/DEBRIS NO PIPE VISIBLE  **124.0 18" MAPLE  SITE BENCHMARK NO.1 EL.=125.65  124.66  9/9/6/5" BOX ELDER | COMB. MH<br>RIM=123.51<br>INV. 113.29 12"N.<br>INV. 114.36 6"W.  124.1 6" MAPLE  123.6 9/5" ELM | 125.6 125.4                                                                                                                                                                                                                                                                                                                                                                                                                                                                                                                                                                                                                                                                                                                                                                                                                                                                                                                                                                                                                                                                                                                                                                                                                                                                                                                                                                                                                                                                                                                                                                                                                                                                                                                                                                                                                                                                                                                                                                                                                                                                                                                   | CONCRETE  LINK FENCE  1125.4 6" ELM  125.4 6" CONCRETE  CONCRETE  CONCRETE  POSSIBLE CB HOLE IN GROUND COVERED W/DIRT & PVMT -5.0' T/CONC.@HOLE |
|-------------------------------------------|---------------------------------------------------------------------------------------------------------------------------------------|-------------------------------------------------------------------------------------------------|-------------------------------------------------------------------------------------------------------------------------------------------------------------------------------------------------------------------------------------------------------------------------------------------------------------------------------------------------------------------------------------------------------------------------------------------------------------------------------------------------------------------------------------------------------------------------------------------------------------------------------------------------------------------------------------------------------------------------------------------------------------------------------------------------------------------------------------------------------------------------------------------------------------------------------------------------------------------------------------------------------------------------------------------------------------------------------------------------------------------------------------------------------------------------------------------------------------------------------------------------------------------------------------------------------------------------------------------------------------------------------------------------------------------------------------------------------------------------------------------------------------------------------------------------------------------------------------------------------------------------------------------------------------------------------------------------------------------------------------------------------------------------------------------------------------------------------------------------------------------------------------------------------------------------------------------------------------------------------------------------------------------------------------------------------------------------------------------------------------------------------|-------------------------------------------------------------------------------------------------------------------------------------------------|
| 122.94<br>122.70G.                        | 122.73 G. G. CI-DEAD (R) 122.84G.                                                                                                     | 6"-CI-DEAD 123,24G. (R) GAS VALVE (R) GAS 122,79G                                               | GAS                                                                                                                                                                                                                                                                                                                                                                                                                                                                                                                                                                                                                                                                                                                                                                                                                                                                                                                                                                                                                                                                                                                                                                                                                                                                                                                                                                                                                                                                                                                                                                                                                                                                                                                                                                                                                                                                                                                                                                                                                                                                                       | 123.87G.                                                                                                                                        |
| GAS O O O O O O O O O O O O O O O O O O O | CATCH BASIN RIM=122.29 BOT.=116.56 CLAY SUMP                                                                                          | GAS                                                         | GAS - | GAS GAS GAS +124.21 124.16+                                                                                                                     |
| 2.                                        | 123.01T/C - 123.47T/C <sub>+</sub> 123<br>123.91 - 124.0                                                                              | 123.73 123.65 123.67 123.58T/C 123.05T/C                                                        | 3.26 123.38G. 123.38G. 123.38G. 123.38G. 123.41 CONCRETE WALK 124.02                                                                                                                                                                                                                                                                                                                                                                                                                                                                                                                                                                                                                                                                                                                                                                                                                                                                                                                                                                                                                                                                                                                                                                                                                                                                                                                                                                                                                                                                                                                                                                                                                                                                                                                                                                                                                                                                                                                                                                                                                                                          | 123.86 123.97 123<br>124.35 124.19 124.<br>ASPHALT 124.37 CONCRETE WALK 124.                                                                    |
|                                           | CATCH BASIN<br>RIM=122.13<br>BOT.=116.97<br>CLAY SUMP                                                                                 | CB RIM=<br>-4.84<br>10" - NW                                                                    | 15" MAPLE  18" SYCAMORE ©                                                                                                                                                                                                                                                                                                                                                                                                                                                                                                                                                                                                                                                                                                                                                                                                                                                                                                                                                                                                                                                                                                                                                                                                                                                                                                                                                                                                                                                                                                                                                                                                                                                                                                                                                                                                                                                                                                                                                                                                                                                                                                     | 124.47 124.72 \(\frac{1}{1}\) 124.72 \(\frac{1}{1}\) L. POLE                                                                                    |