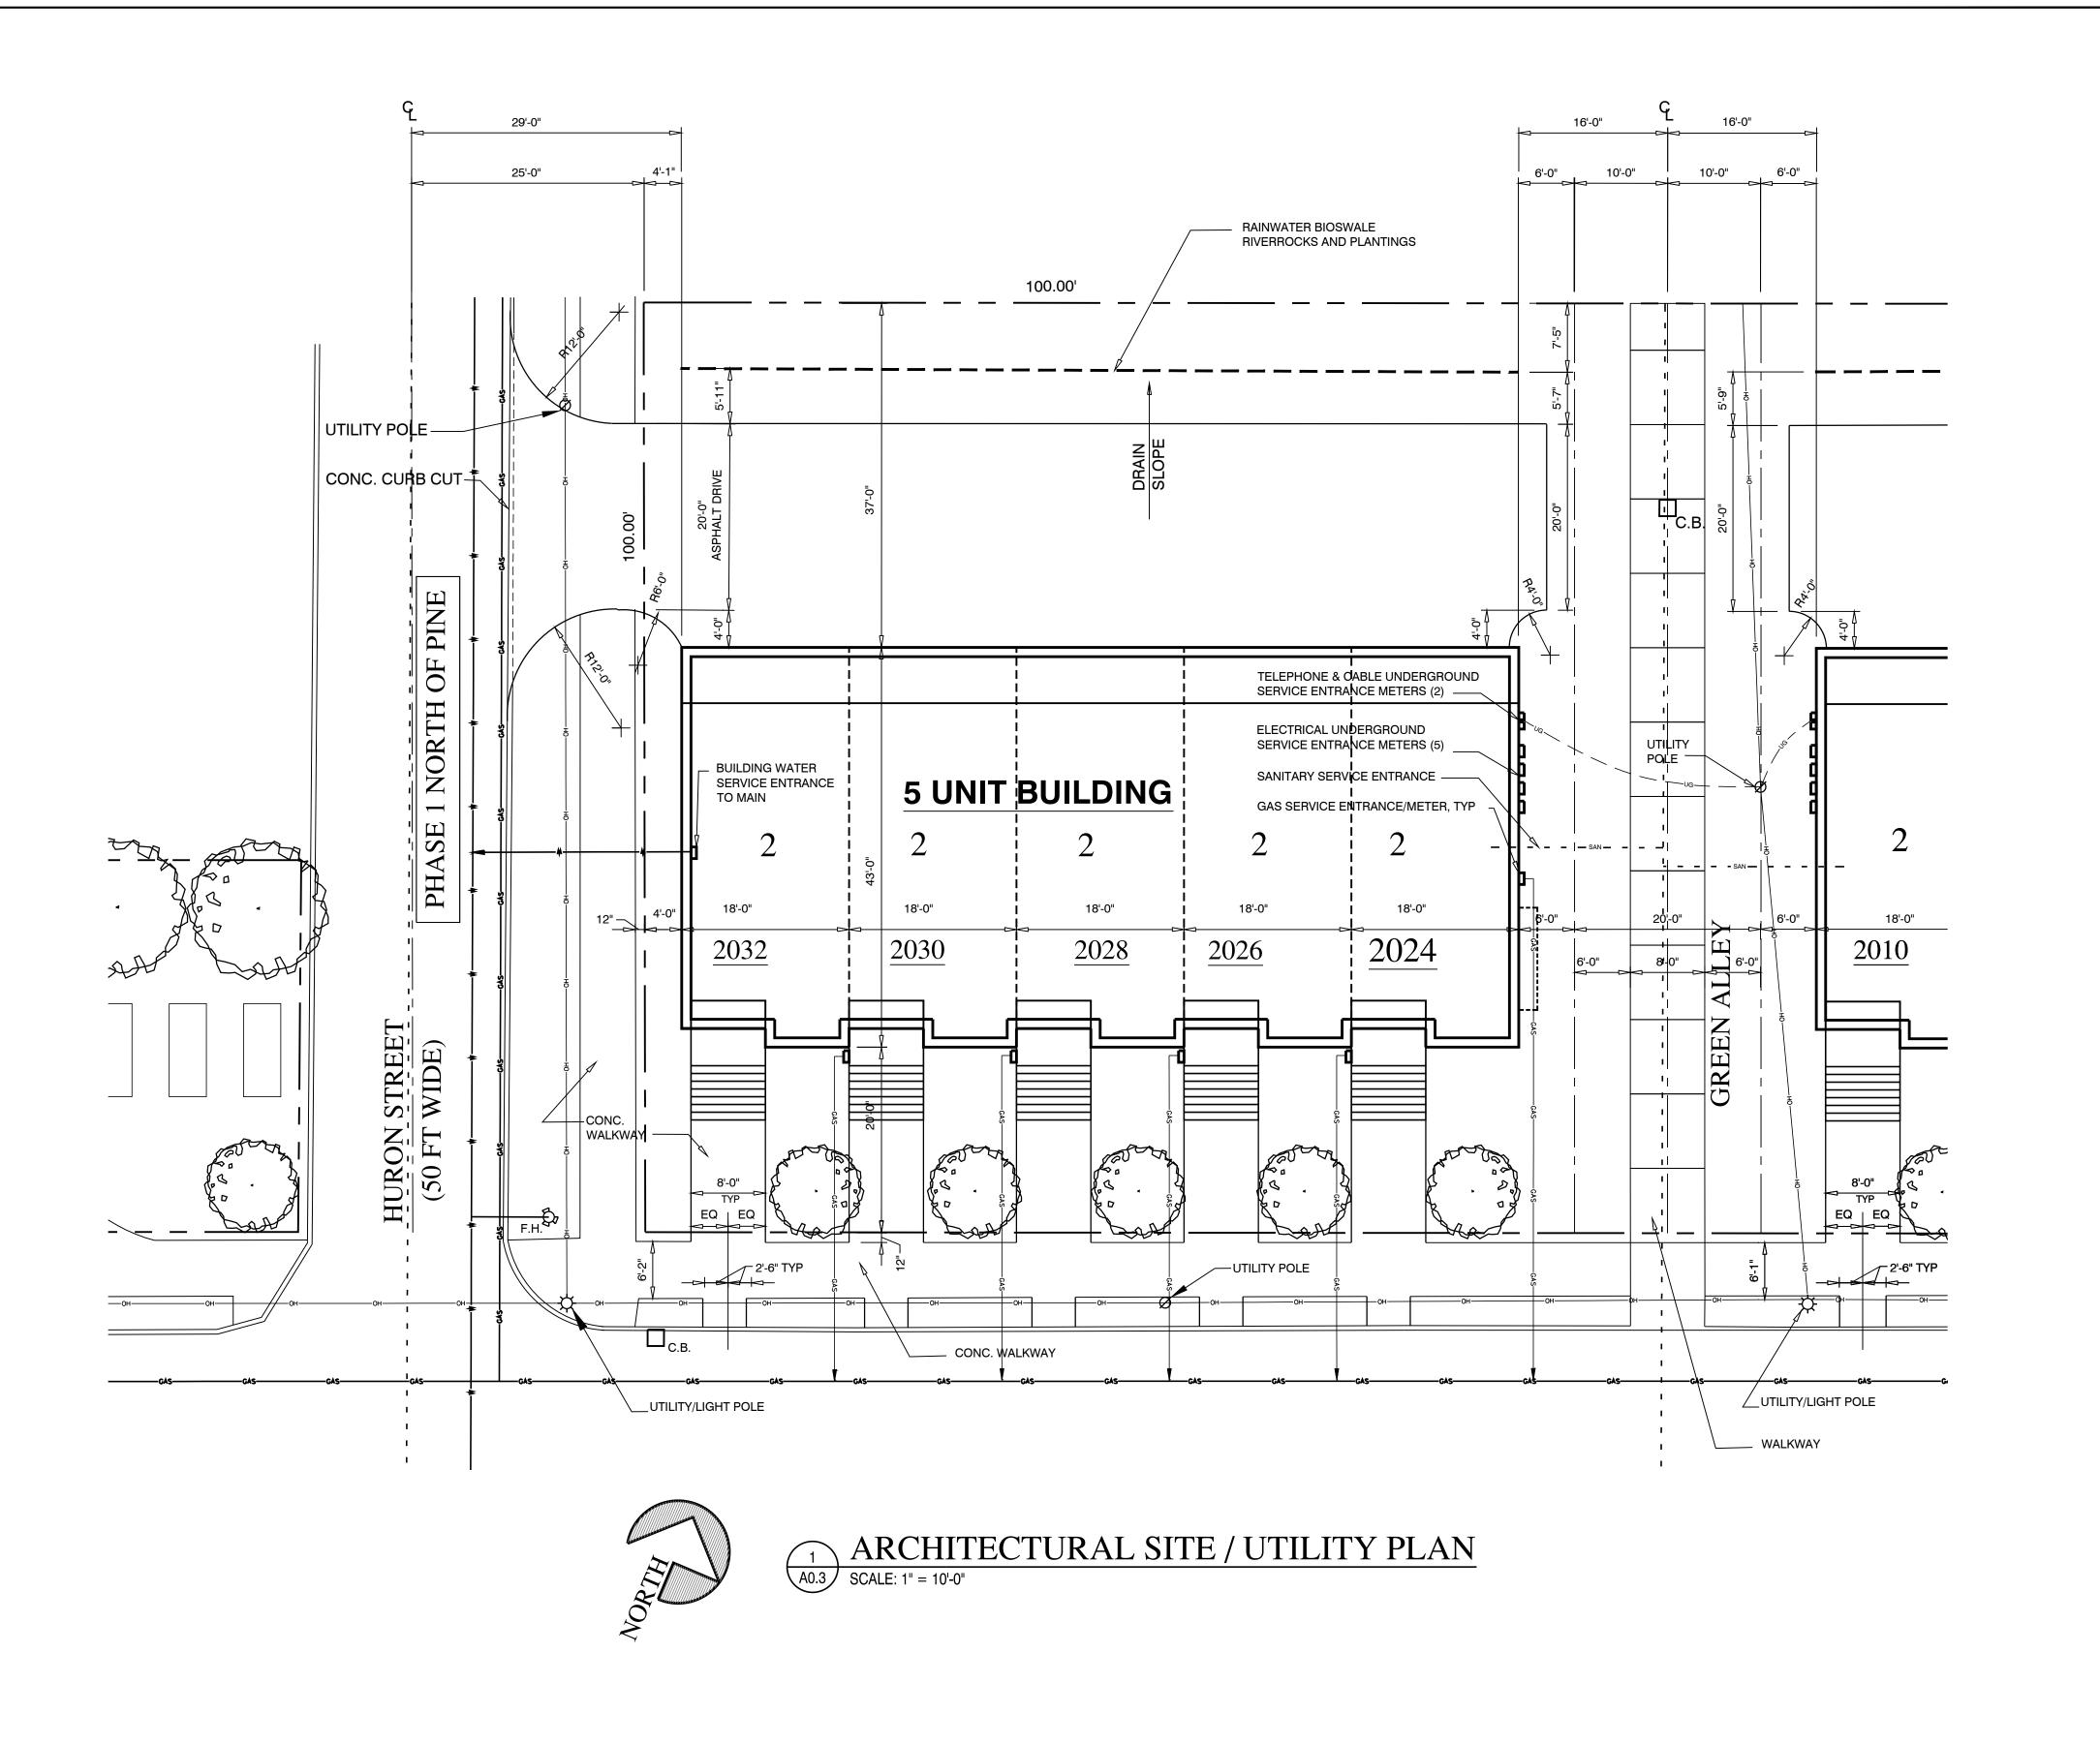

PARCEL C:

2024, 2026, 2028, 2030, 2032 PINE AVENUE

THE NORTH 8.0 FT OF LOT 69, ALL OF LOTS 72 AND 77, AND THE SOUTH 12.0 FT OF LOT 80, LARNEDS SUBDIVISION; ACCORDING TO THE PLAT THEREOF RECORDED IN LIBER 60 OF DEEDS, PAGE 2 OF WAYNE COUNTY RECORDS 100' x 100'

\\two\FlumNew\1463...\cover.dwg

NOTE: MATCH EXISTING GRADES WHERE NO PROPOSED GRADES ARE SHOWN SHEET DESCRIPTION:

ARCHITECTURAL SITE /

UTILITY PLAN

PARCEL C

DRAWN: CHECKED: SCF

SCALE: 1" = 10'-0"

DATE: 12 JANUARY 2018

JOB NO SHEET NO

1463 A0.3