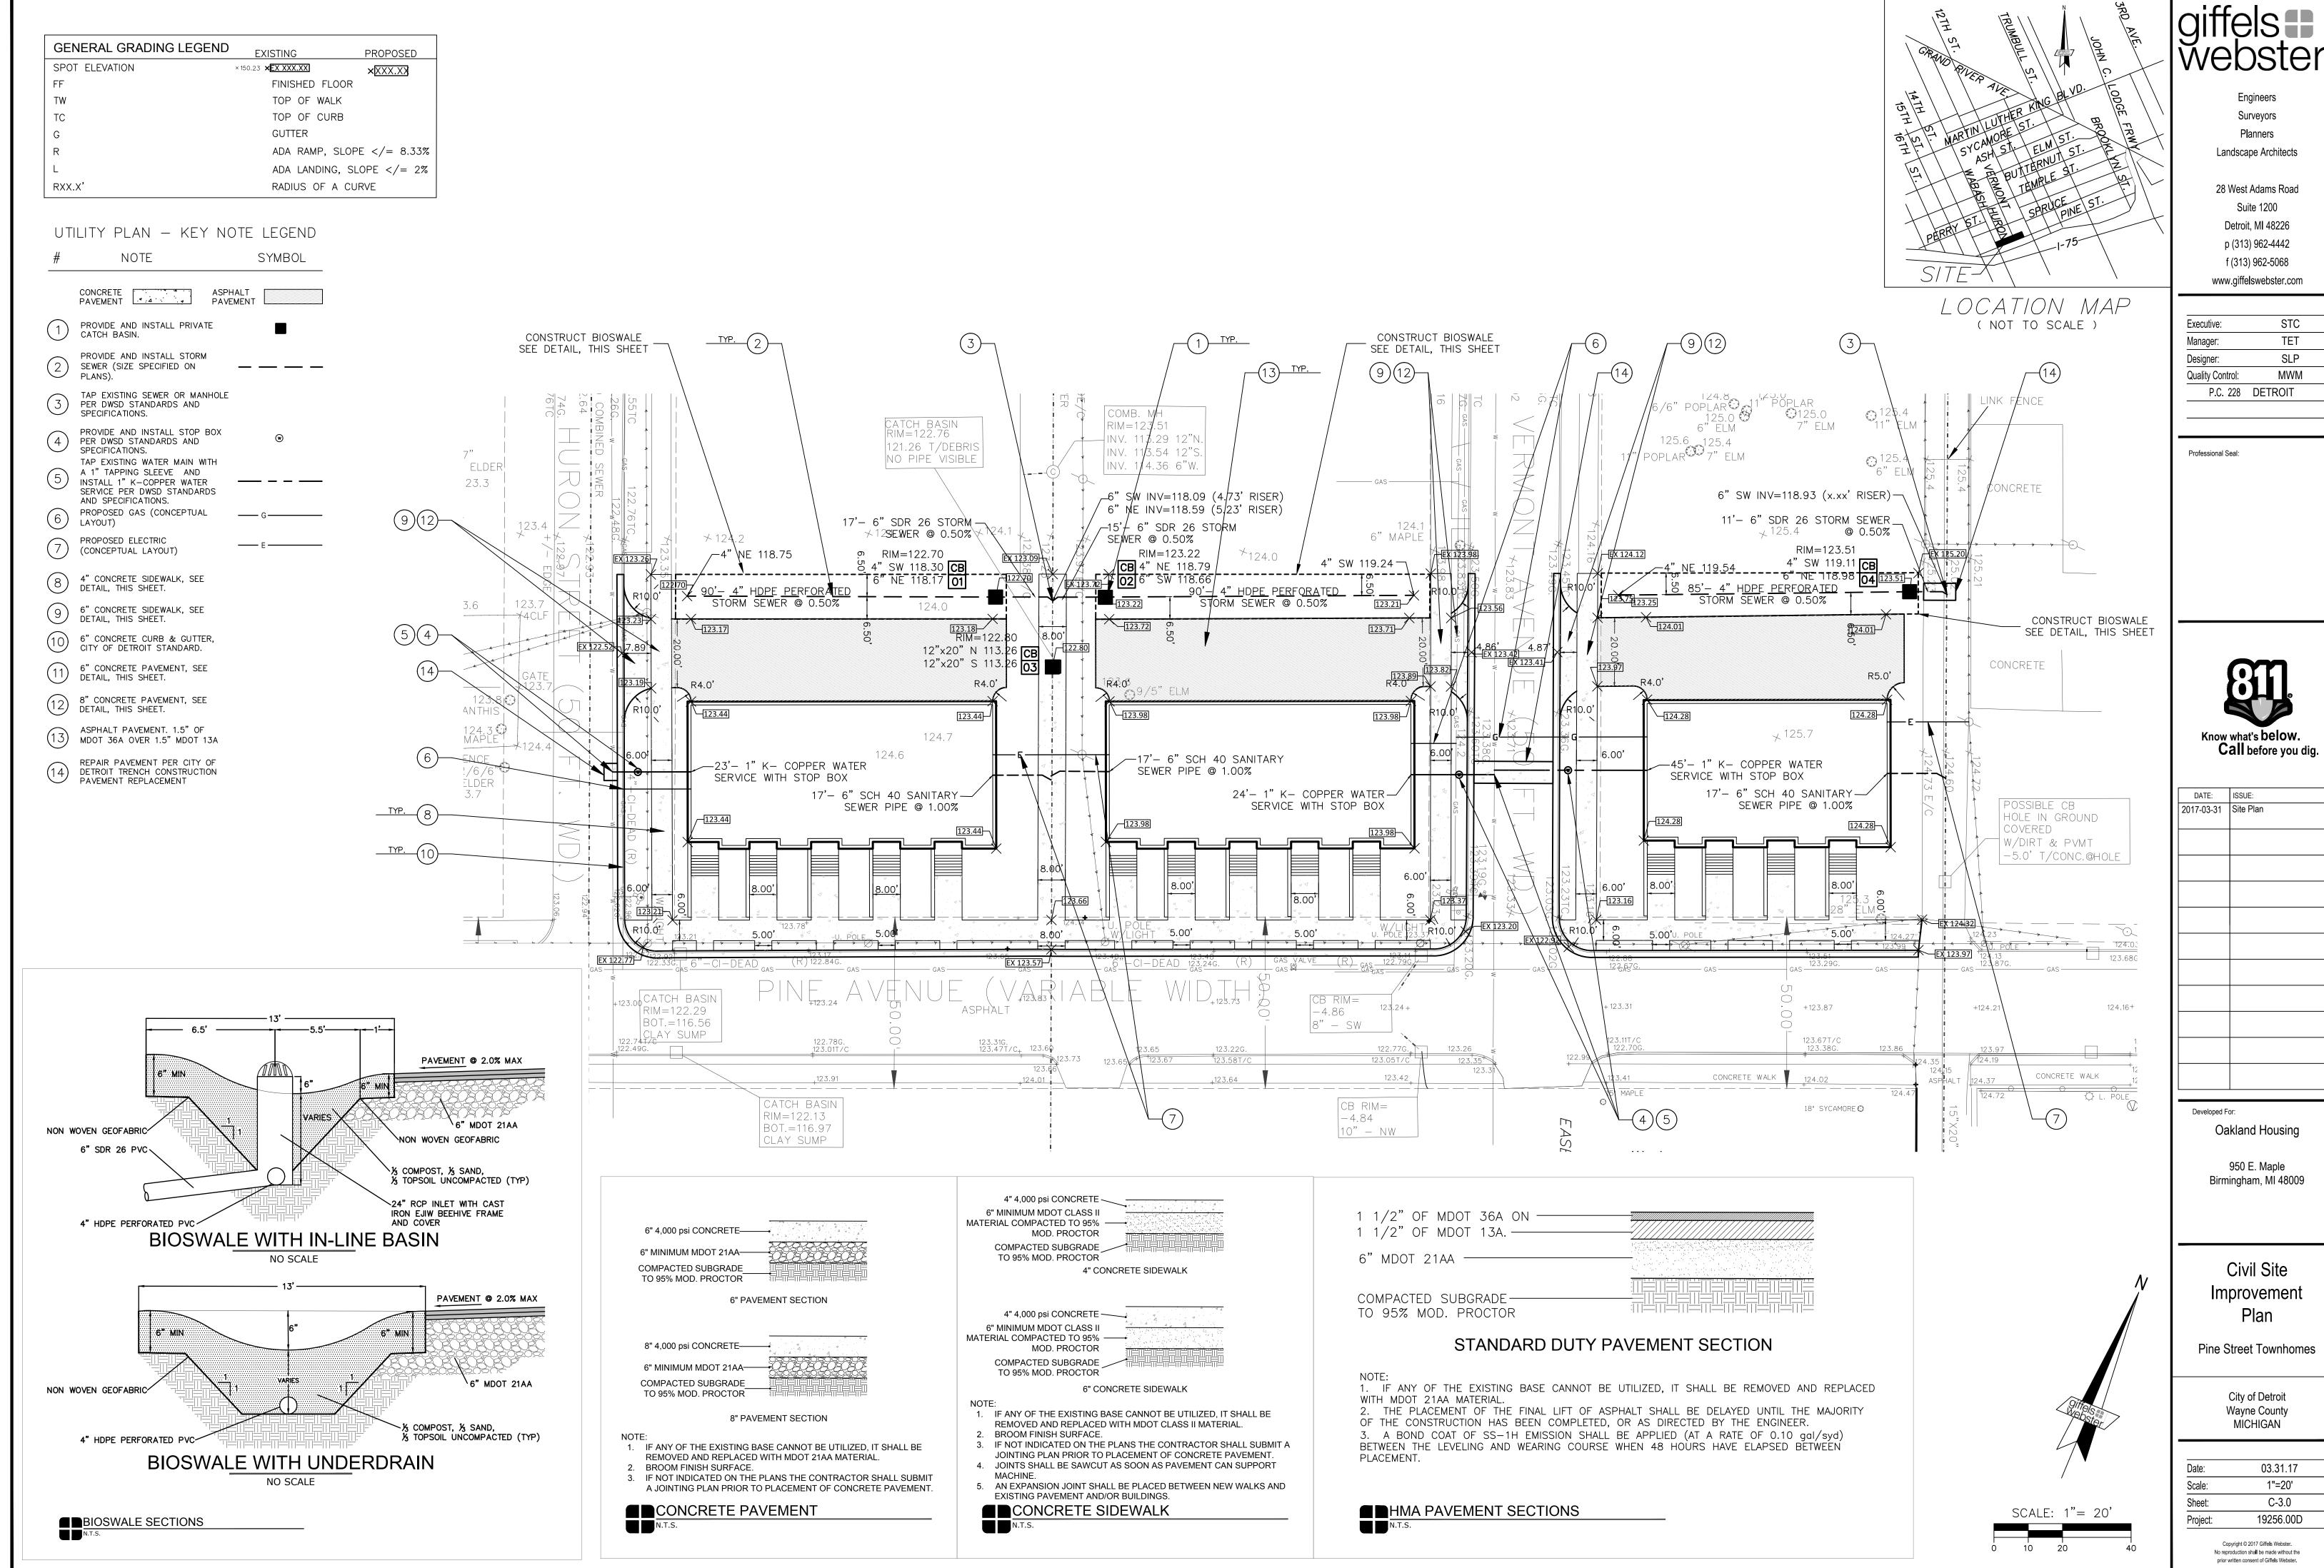

LOCATION MAP ( NOT TO SCALE )

LOCATION MAP

| ELDER                                     | CATCH BASIN RIM=122.76 121.26 T/DEBRIS NO PIPE VISIBLE  **124.0 18" MAPLE  SITE BENCHMARK NO.1 EL.=125.65  124.66  9/9/6/5" BOX ELDER | COMB. MH<br>RIM=123.51<br>INV. 113.29 12"N.<br>INV. 114.36 6"W.  124.1 6" MAPLE  123.6 9/5" ELM | 125.6 125.4                                                                                                                                                                                                                                                                                                                                                                                                                                                                                                                                                                                                                                                                                                                                                                                                                                                                                                                                                                                                                                                                                                                                                                                                                                                                                                                                                                                                                                                                                                                                                                                                                                                                                                                                                                                                                                                                                                                                                                                                                                                                                                                   | CONCRETE  LINK FENCE  1125.4 6" ELM  125.4 6" CONCRETE  CONCRETE  CONCRETE  POSSIBLE CB HOLE IN GROUND COVERED W/DIRT & PVMT -5.0' T/CONC.@HOLE |
|-------------------------------------------|---------------------------------------------------------------------------------------------------------------------------------------|-------------------------------------------------------------------------------------------------|-------------------------------------------------------------------------------------------------------------------------------------------------------------------------------------------------------------------------------------------------------------------------------------------------------------------------------------------------------------------------------------------------------------------------------------------------------------------------------------------------------------------------------------------------------------------------------------------------------------------------------------------------------------------------------------------------------------------------------------------------------------------------------------------------------------------------------------------------------------------------------------------------------------------------------------------------------------------------------------------------------------------------------------------------------------------------------------------------------------------------------------------------------------------------------------------------------------------------------------------------------------------------------------------------------------------------------------------------------------------------------------------------------------------------------------------------------------------------------------------------------------------------------------------------------------------------------------------------------------------------------------------------------------------------------------------------------------------------------------------------------------------------------------------------------------------------------------------------------------------------------------------------------------------------------------------------------------------------------------------------------------------------------------------------------------------------------------------------------------------------------|-------------------------------------------------------------------------------------------------------------------------------------------------|
| 122.94<br>122.70G.                        | 122.73 G. G. CI-DEAD (R) 122.84G.                                                                                                     | 6"-CI-DEAD 123,24G. (R) GAS VALVE (R) GAS 122,79G                                               | GAS                                                                                                                                                                                                                                                                                                                                                                                                                                                                                                                                                                                                                                                                                                                                                                                                                                                                                                                                                                                                                                                                                                                                                                                                                                                                                                                                                                                                                                                                                                                                                                                                                                                                                                                                                                                                                                                                                                                                                                                                                                                                                       | 123.87G.                                                                                                                                        |
| GAS O O O O O O O O O O O O O O O O O O O | CATCH BASIN RIM=122.29 BOT.=116.56 CLAY SUMP                                                                                          | GAS                                                         | GAS - | GAS GAS GAS +124.21 124.16+                                                                                                                     |
| 2.                                        | 123.01T/C - 123.47T/C <sub>+</sub> 123<br>123.91 - 124.0                                                                              | 123.73 123.65 123.67 123.58T/C 123.05T/C                                                        | 3.26 123.38G. 123.38G. 123.38G. 123.38G. 123.41 CONCRETE WALK 124.02                                                                                                                                                                                                                                                                                                                                                                                                                                                                                                                                                                                                                                                                                                                                                                                                                                                                                                                                                                                                                                                                                                                                                                                                                                                                                                                                                                                                                                                                                                                                                                                                                                                                                                                                                                                                                                                                                                                                                                                                                                                          | 123.86 123.97 123<br>124.35 124.19 124.<br>ASPHALT 124.37 CONCRETE WALK 124.                                                                    |
|                                           | CATCH BASIN<br>RIM=122.13<br>BOT.=116.97<br>CLAY SUMP                                                                                 | CB RIM=<br>-4.84<br>10" - NW                                                                    | 15" MAPLE  18" SYCAMORE ©                                                                                                                                                                                                                                                                                                                                                                                                                                                                                                                                                                                                                                                                                                                                                                                                                                                                                                                                                                                                                                                                                                                                                                                                                                                                                                                                                                                                                                                                                                                                                                                                                                                                                                                                                                                                                                                                                                                                                                                                                                                                                                     | 124.47 124.72 \(\frac{1}{1}\) 124.72 \(\frac{1}{1}\) L. POLE                                                                                    |