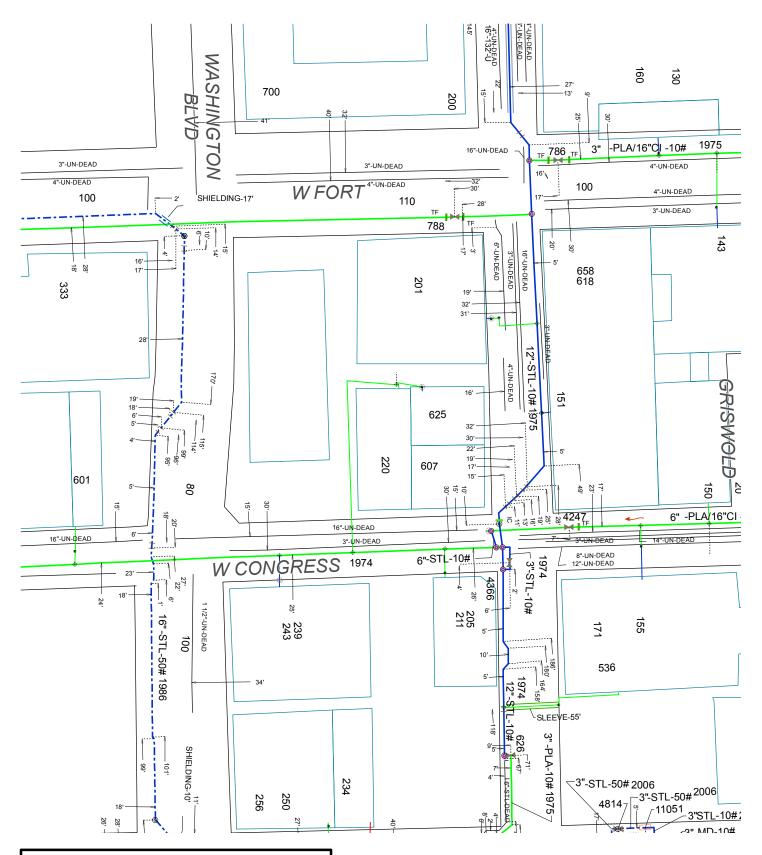

DTE Energy's Gas Leak Emergency Phone Number 1-800-947-5000

313.235.1783

Area code – Telephone number

DTE GAS COMPANY FACILITIES AS SHOWN
INDICATE APPROXIMATE LOCATIONS ONLY AS DISCLOSED BY THE
COMPANY'S RECORDS AND NO GUARANTEE IS MADE EITHER AS
TO COMPLETENESS OR ACCURACY.

#### **DTE GAS COMPANY**

SIGNED: 151 Jade M. Detroyer

March 28, 2018

CONSTRUCTION PLANS MADE SUBSEQUENT TO THIS DATE SHOULD BE CHECKED WITH DTE GAS COMPANY

STATE LAW ACT 174 3 WORKING DAYS BEFORE YOU DIG DIAL TOLL FREE 1-800-482-7171 OR 811