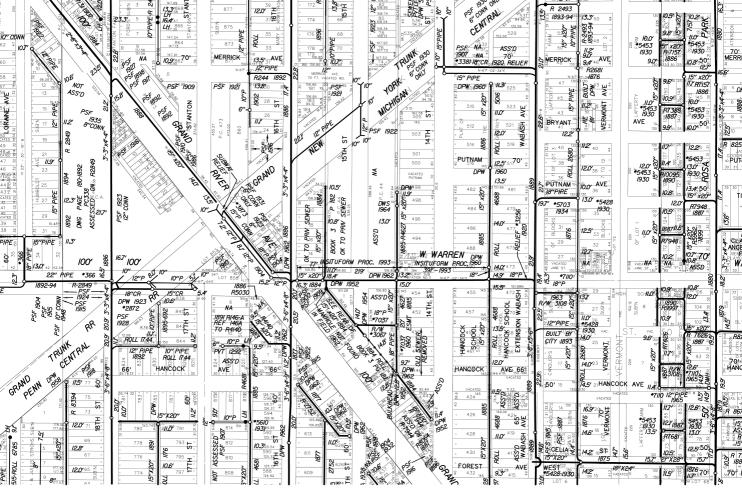

CONVERSION TO EASEMENT THE EAST/WEST PUBLIC ALLEY, 20 FT. WD. IN THE BLOCK BOUND BY 15TH, 16TH ST, W. WARREN AND GRAND RIVER AVE. CITY OF DETROIT
CITY ENGINEERING DEPARTMENT
SURVEY BUREAU

| JOB NO.   | 01-01 |
|-----------|-------|
| DRWG. NO. | X 124 |

#### LETTER TO VACATE TO EASEMENT

THE HONORABLE CITY COUNCIL ATT: OFFICE OF THE CITY CLERK 200 COLEMAN A. YOUNG MUNICIPAL CENTER DETROIT, MI 48226

City Council,

Prince Realty, LLC hereby request hearing for your consideration of the Council to Vacate the Easement shown in the attached sketch located between 15<sup>th</sup> Street and Warren Ave. (drawing attached). We request that this be Vacated as soon as possible so the we are able to continue the redevelopment of this and the parcels abutting this easement for the ability to provide security required of such the development. All parcels surrounding the Easement are owned by Prince Realty, LLC, and it is Prince Realty's preference that the property be deeded equally to each of these parcels. All utilities are to remain in place to continue to provide services to the existing and future buildings in the development.