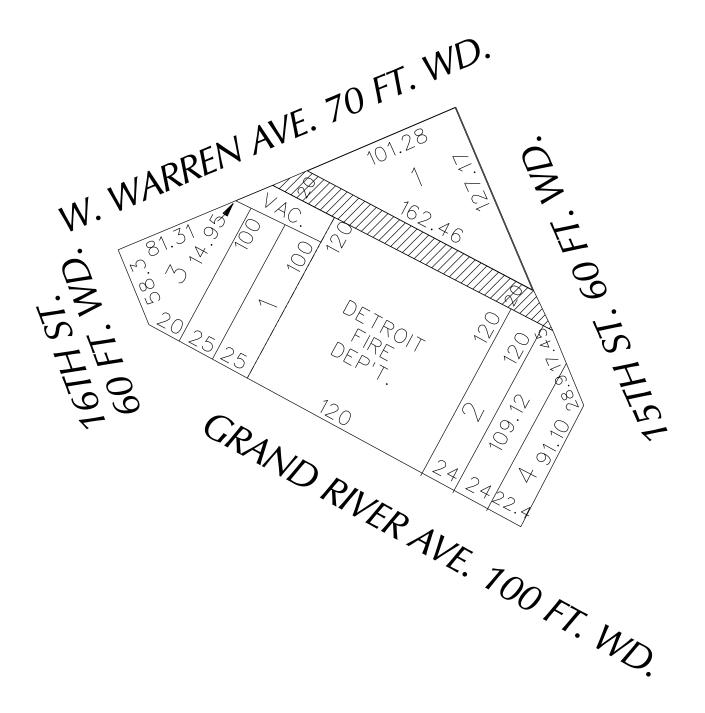

CONVERSION TO EASEMENT THE EAST/WEST PUBLIC ALLEY, 20 FT. WD. IN THE BLOCK BOUND BY 15TH, 16TH ST, W. WARREN AND GRAND RIVER AVE. CITY OF DETROIT
CITY ENGINEERING DEPARTMENT
SURVEY BUREAU

| JOB NO.   | 01-01 |
|-----------|-------|
| DRWG. NO. | X 124 |

#### LETTER TO VACATE TO EASEMENT

THE HONORABLE CITY COUNCIL ATT: OFFICE OF THE CITY CLERK 200 COLEMAN A. YOUNG MUNICIPAL CENTER DETROIT, MI 48226

City Council,

Prince Realty, LLC hereby request hearing for your consideration of the Council to Vacate the Easement shown in the attached sketch located between 15<sup>th</sup> Street and Warren Ave. (drawing attached). We request that this be Vacated as soon as possible so the we are able to continue the redevelopment of this and the parcels abutting this easement for the ability to provide security required of such the development. All parcels surrounding the Easement are owned by Prince Realty, LLC, and it is Prince Realty's preference that the property be deeded equally to each of these parcels. All utilities are to remain in place to continue to provide services to the existing and future buildings in the development.