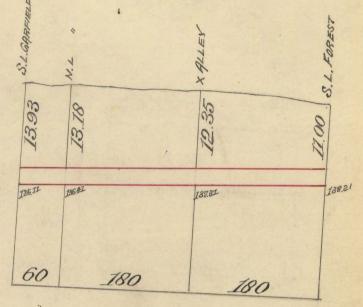

CONVERSION TO EASEMENT THE EAST/WEST PUBLIC ALLEY, 20 FT. WD. IN THE BLOCK BOUND BY 15TH, 16TH ST, W. WARREN AND GRAND RIVER AVE. CITY OF DETROIT
CITY ENGINEERING DEPARTMENT
SURVEY BUREAU

| JOB NO.   | 01-01 |
|-----------|-------|
| DRWG. NO. | X 124 |