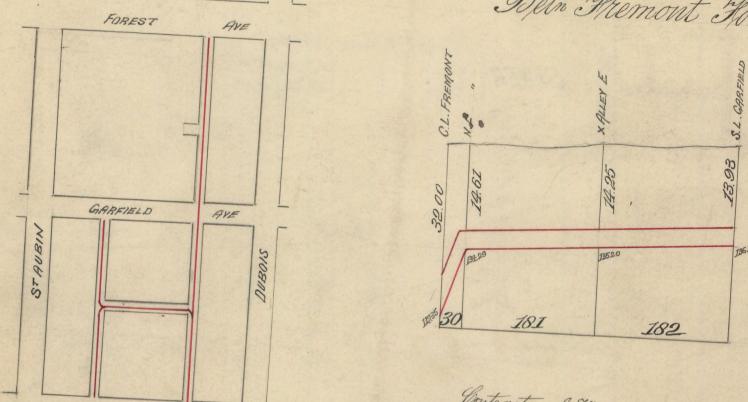

## -.. ILATTERATE STEWFIR IN ALLEY. \_\_\_\_ Betn Fremont Forest Ste Apubin and Dubois

Contractor, J. Mugner

Duce per foot . 99 d

A. R. No 446.4

SEWER Spength of Gewer 1346 feet

Sewer 1346 feet

Sewer 15x20\_18.08

Grade " 15x20\_18.08