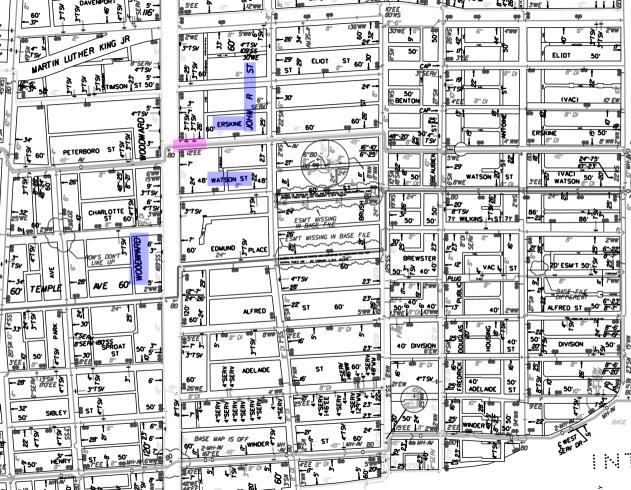

### "REVISED"

ERSKINE ST. 60 FT. WD.

### ERSKINE ST. 60 FT. WD.

|    |         |   |              | 249.33 |     | 16          | 4       | 7            | 11  | 11   | 11   | 47  | 49                |
|----|---------|---|--------------|--------|-----|-------------|---------|--------------|-----|------|------|-----|-------------------|
| 50 |         | 9 |              | 249.38 |     | $  \cdot  $ | Sl      | JB'          | N O | F LO | TS   |     |                   |
| =  | Z       |   | 16 -         | 04047  |     | ENT         |         |              |     | 0    |      | _   | 9                 |
|    | SUBIL   |   | 1            | 249.43 |     | EASEMENT    | E       | 7.5          | 16  | &    | 17   |     | 130               |
| -  | S       | 7 | 10/          | 249.48 |     | <u>ш</u> [  | 55.     | / 5          |     |      |      |     | 40.25<br><u>@</u> |
| 50 | BRUSH'S |   | PART<br>OTS, | 249.53 | 30. | 25<br>&     | 20<br>E | 1            | /2  | L    | OT 5 | 68. | 1                 |
| 78 | BRU     | 5 | OF<br>Park L |        |     | _           |         | 130          | N   | 2    |      | L   | 130               |
|    |         |   | Д<br>Д       | 249.61 |     | 39          | 20      |              | 60  | 11   | 11   |     | 60                |
|    |         |   |              |        |     |             |         | <b>\1.</b> C | )   |      |      |     |                   |

WATSON ST. 48 FT. WD.

- REQUEST ENCROACHMENT (With Outdoor Planters)

(FOR OFFICE USE ONLY)

CARTO 29 A

JHN R. ST. 60 FT. WD

| В   |                                  |       |      |      |        |
|-----|----------------------------------|-------|------|------|--------|
| A   | REMOVE PLANTER FROM THE PETITION | WLW   | KSM  | KSM  | 4/4/18 |
|     | DESCRIPTION                      | DRWN  | CHKD | APPD | DATE   |
|     | REVIS                            | SIONS |      |      |        |
| DR. | AWN BY WLW                       | CHECI | KED  | KSN  | 1      |
| DA  | 03-29-18                         | APPRO | OVED |      |        |

REQUEST ENCROACHMENT INTO ERSKINE AT 3150 WOODWARD AVE. (With Outdoor Planters) CITY OF DETROIT
CITY ENGINEERING DEPARTMENT
SURVEY BUREAU

JOB NO. 01-01
DRWG. NO. X 116