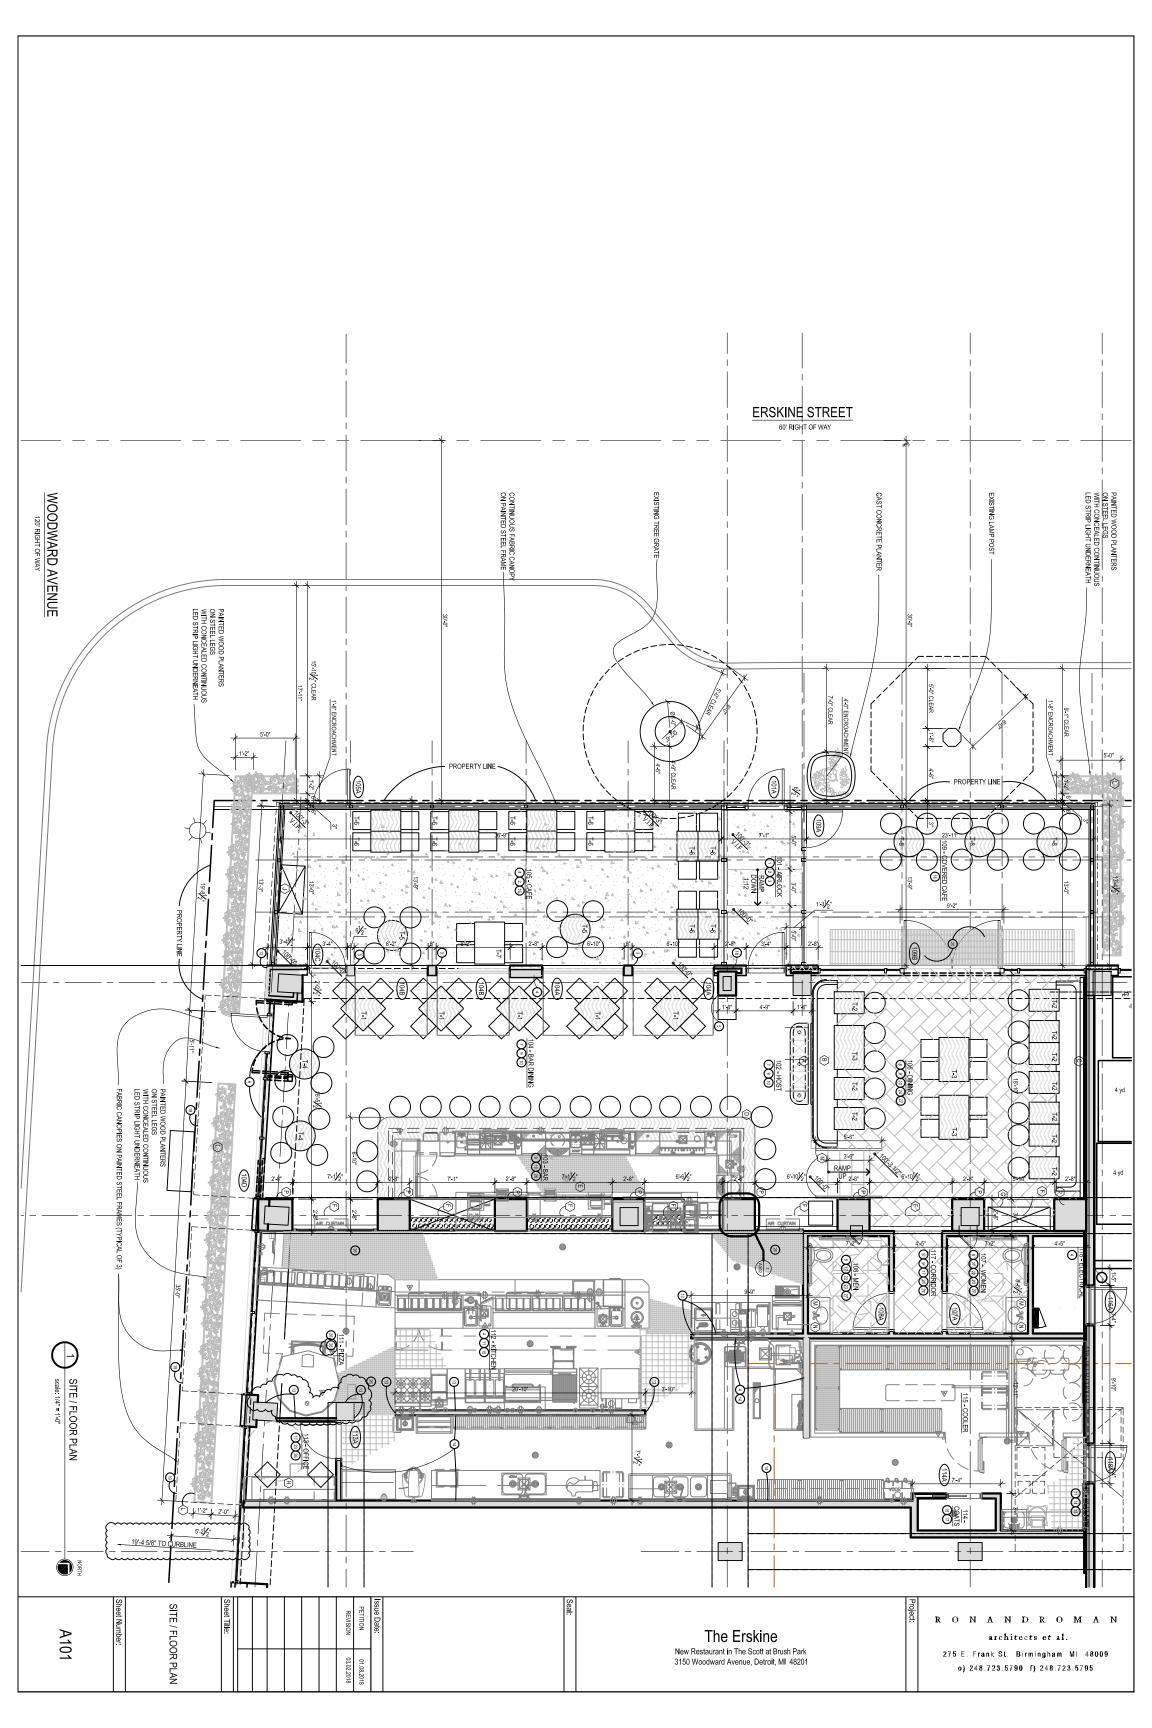

July 10, 2018

RE:

Petition No. 116-revised

Requested Encroachment Into Erskine At 3150 Woodward (With Outdoor Planters) In The Area Bound By Erskine, John R., Watson, And Woodward

We have reviewed the above Petition received by this office. Our records indicate there are water mains in the area of encroachment. With regard to DWSD's interests, our comments are as follows:

REQUEST ENCROACHMENT INTO ERSKINE AT 3150 WOODWARD AVE. (With Outdoor Planters) CITY OF DETROIT
CITY ENGINEERING DEPARTMENT
SURVEY BUREAU

JOB NO. 01-01
DRWG. NO. X 116