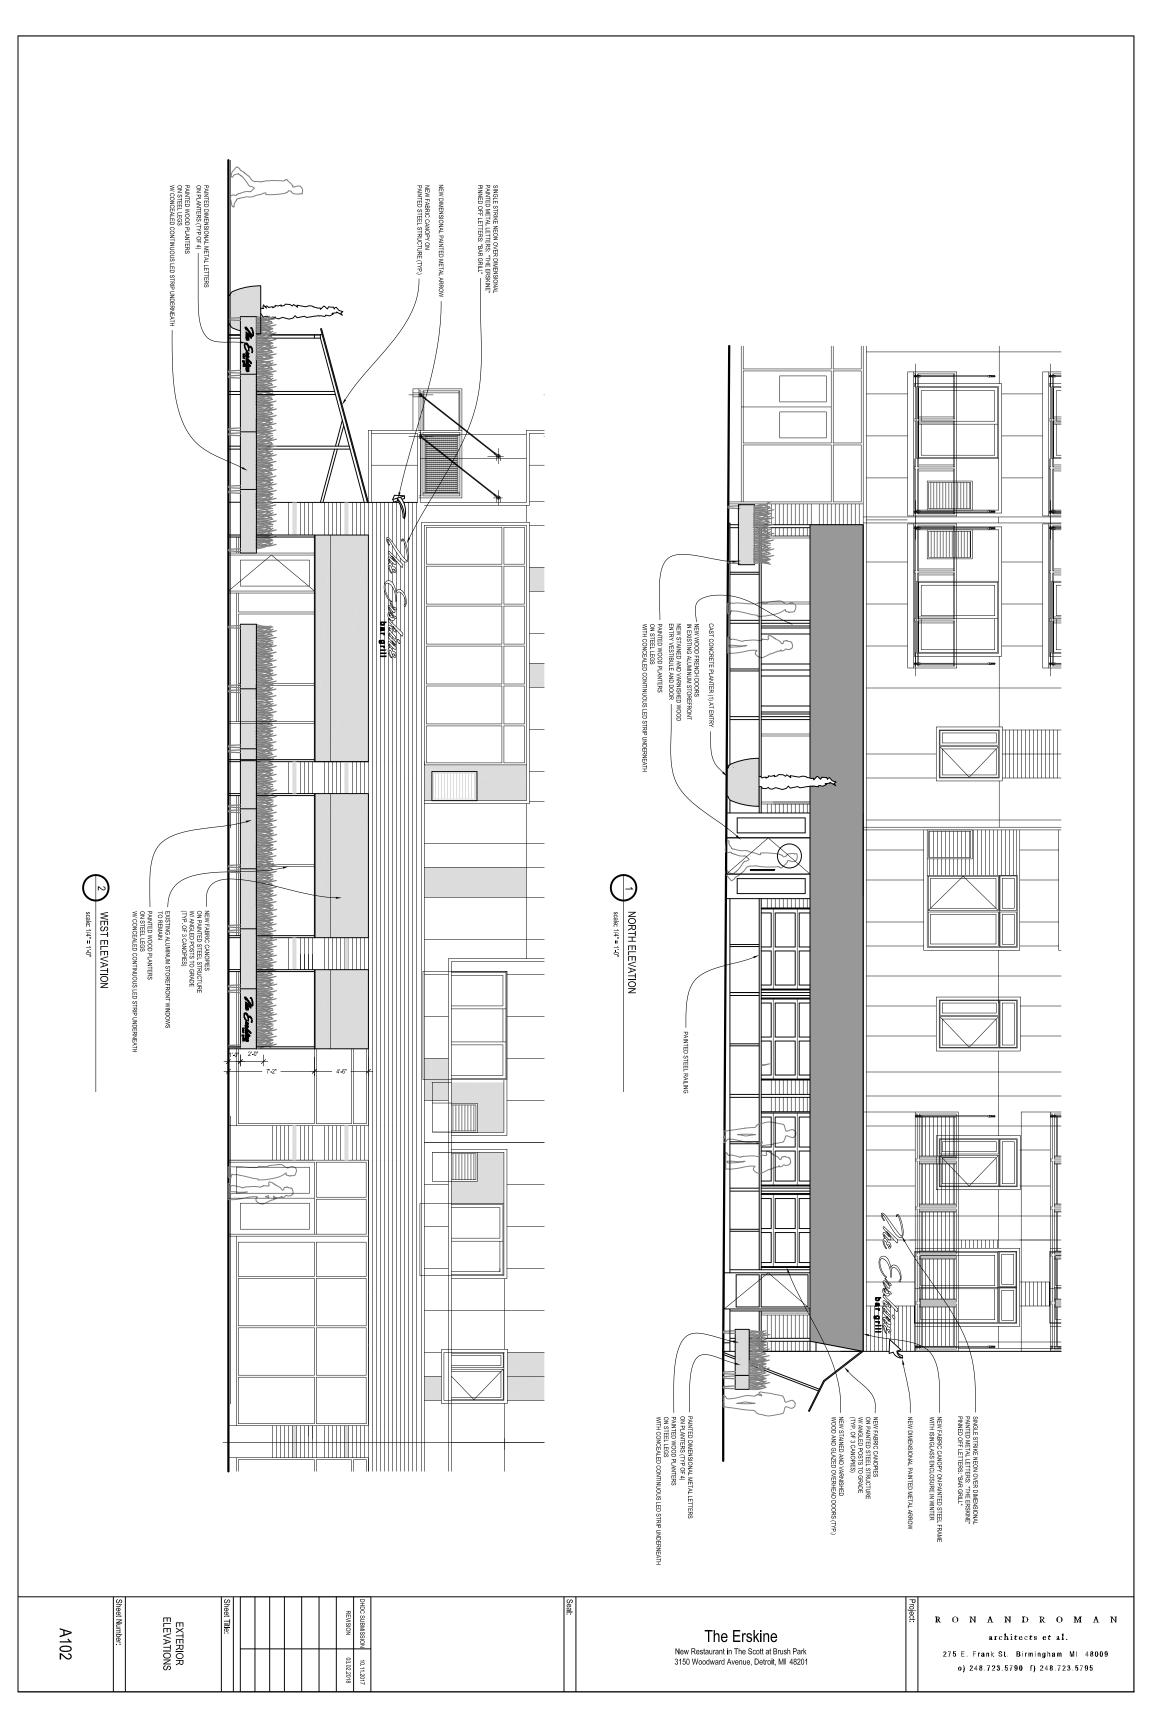

uld interfere with your direction to provide a 6'-0" clear pedestrian path at all trees and light poles. Please note that the existing placement of the tree and pole in the right of way outside of our property line does not provide 6'-0" clear and is outside of our control.

Please feel free to contact me if any additional information is needed to process this request. We understand that this will need approval from the various departments within the city, and if a hearing before the city council is also required for approval we would request that if needed.

Thank you,

Darrell J Dinges

Attached:

A101 Site/Floor Plan

A102 Exterior Elevations

A103 Proposed Exterior Perspectives

A104 Proposed Exterior Materials

A105 Existing Building Photographs

Sheets 1 and 2 - Land Title Survey













10.11.2017



Restaurant New Restaurant in The Scott at Brush Park 3150 Woodward Avenue, Detroit, MI 48201



PLANTERS: CAST CONCRETE - CHARCOAL GRAY





STOREFRONT FRAMING SYSTEM: CLEAR ANODIZED ALUMINUM TO MATCH EXISTING





CANOPY FRAMING AND PAINTED PLANTERS: PAINTED BENJAMIN MOORE "ONYX"



NEW AIRLOCK ENTRANCE VESTIBULE: STAINED WOOD: SHERWIN WILLIAMS "BISTRO WALNUT"



SIGNAGE:
PAINTED BENJAMIN MOORE "ANTIQUE YELLOW"



SIGNAGE: NEON MOUNTED OVER DIMENSIONAL LETTERS







architects et al. 275 E. Frank St. Birmingham MI 48009 0) 248.723.5790 1) 248.723.5795









Restaurant
New Restaurant in The Scott at Brush Park
3150 Woodward Avenue, Detroit, MI 48201

Sheet Tite



TITLE REPORT NOTES PER TITLE COMMITMENT NO. 60710706

REFERENCE TITLE SOURCE, INC. (AGENT FOR: FIRS