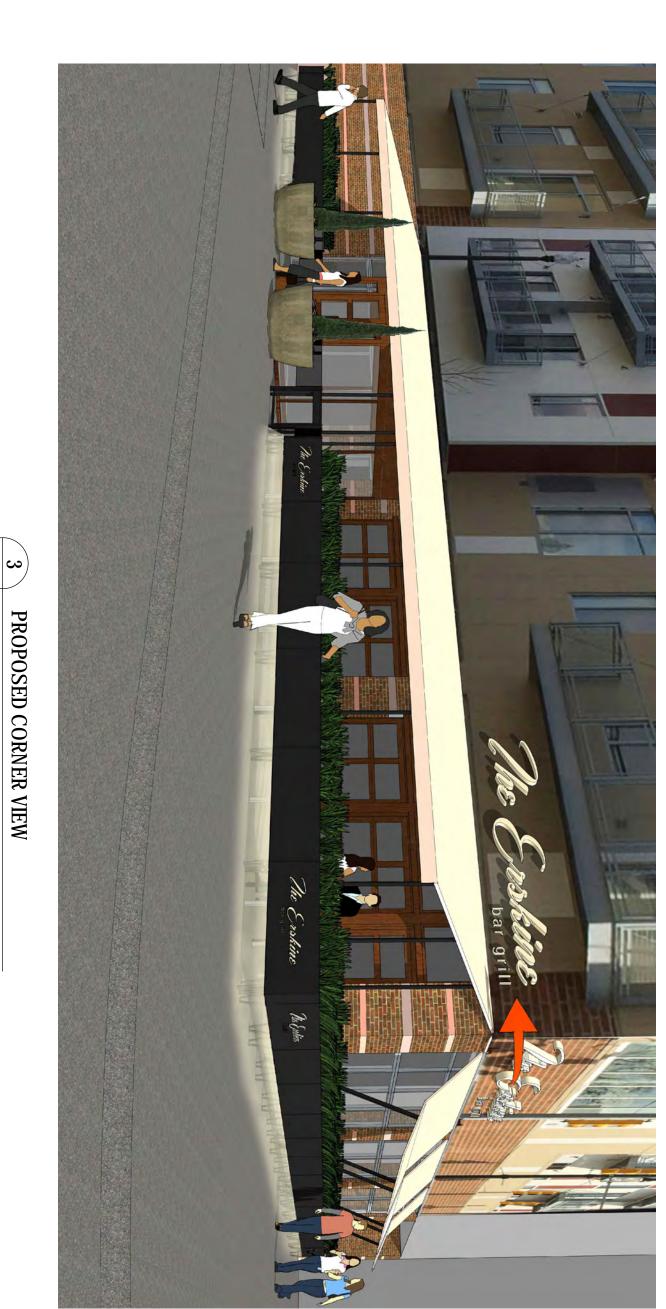

REQUEST ENCROACHMENT INTO ERSKINE AT 3150 WOODWARD AVE. (With Outdoor Planters) CITY OF DETROIT
CITY ENGINEERING DEPARTMENT
SURVEY BUREAU

JOB NO. 01-01
DRWG. NO. X 116

WATSON ST. 48 FT. WD.

- REQUEST ENCROACHMENT (With Outdoor Planters)

(FOR OFFICE USE ONLY)

CARTO 29 A

JHN R. ST. 60 FT. WD

| В   |                                  |       |      |      |        |
|-----|----------------------------------|-------|------|------|--------|
| A   | REMOVE PLANTER FROM THE PETITION | WLW   | KSM  | KSM  | 4/4/18 |
|     | DESCRIPTION                      | DRWN  | CHKD | APPD | DATE   |
|     | REVIS                            | SIONS |      |      |        |
| DR. | AWN BY WLW                       | CHECI | KED  | KSN  | 1      |
| DA  | 03-29-18                         | APPRO | OVED |      |        |