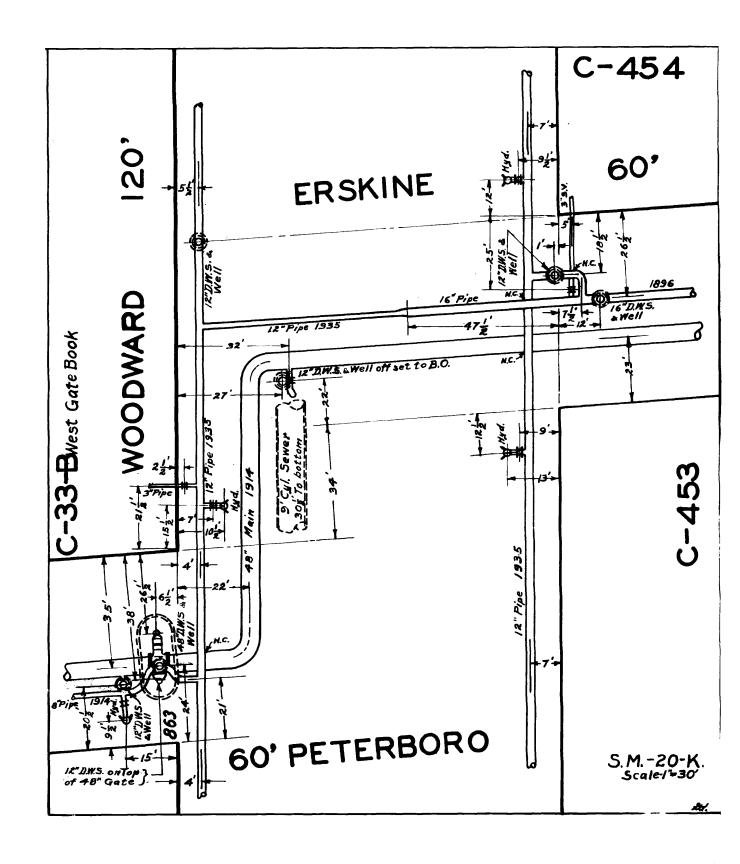

### PROVISIONS FOR ENCROACHMENT For Petition 116

Detroit Water and Sewerage (DWSD) agree to the proposed encroachment subject to the fulfilling of the following provisions:

- 1. By approval of this petition the (DWSD) does not waive any of its rights to its facilities located in the right of way, and at all time, DWSD, its agents or employees, shall have the right to enter upon the right of way to maintain, repair, alter, service, inspect, or install its facilities. All costs incident to the damaging, dismantling, demolishing, removal and replacement of structures or other improvements herein permitted and incurred in gaining access to DWSD's facilities for maintenance, repairing, alteration, servicing or inspection caused by the encroachment shall be borne by the petitioner. All costs associated with gaining access to DWSD's facilities, which could normally be expected had the petitioner not encroached into the right of way shall be borne by DWSD.
- 2. DWSD requires a vertical clearance of 18 feet above grade for maintenance excess and repair.
- 3. All construction performed under this petition shall not be commenced until after five (5) days written notice to DWSD. Seventy-two (72) hours notice shall also be provided in accordance with P.A. 53 1974, as amended, utilizing the MISS DIG one call system.
- 4. Construction under this petition is subject to inspection and approval by DWSD forces. The cost of such inspection shall, at the discretion of DWSD, be borne by the petitioner.
- 5. If DWSD facilities located within the right of way shall break or be damaged as the result of any action on the part of the petitioner, then in such event the petitioner agrees to be liable for all costs incident to the repair, replacement or relocation of such broken or damaged DWSD facilities.
- The petitioner shall hold DWSD harmless for any damage to the encroaching device constructed or installed under this petition, which may be caused by the failure of DWSD's facilities.