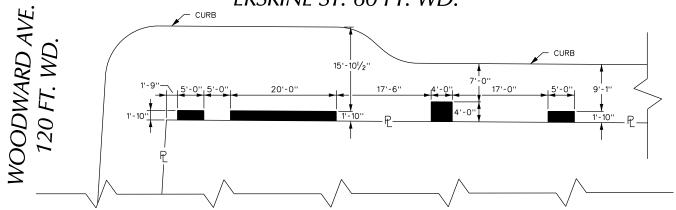

.

JODWARD AVE. 120 FT. WD.

PETITION NO. 116 RONALDROMAN 275 E. FRANK ST. BIRMINGHAM, MICHIGAN 48009 C/O DARRELL J. DINGES PHONE NO. 248 723-5790

ERSKINE ST. 60 FT. WD.

### ERSKINE ST. 60 FT. WD.

### WATSON ST. 48 FT. WD.

- REQUEST ENCROACHMENT (With Outdoor Planters)

(FOR OFFICE USE ONLY)

CARTO 29 A

JHN R. ST. 60 FT. WD

| В   |        |       |       |      |      |      |
|-----|--------|-------|-------|------|------|------|
| A   |        |       |       |      |      |      |
|     | DESCRI | PTION | DRWN  | CHKD | APPD | DATE |
|     |        | REVI  | SIONS |      |      |      |
| DR. | AWN BY | WLW   | CHECI | KED  | KSN  | 1    |
| DA  |        | 29-18 | APPR  | OVED |      |      |