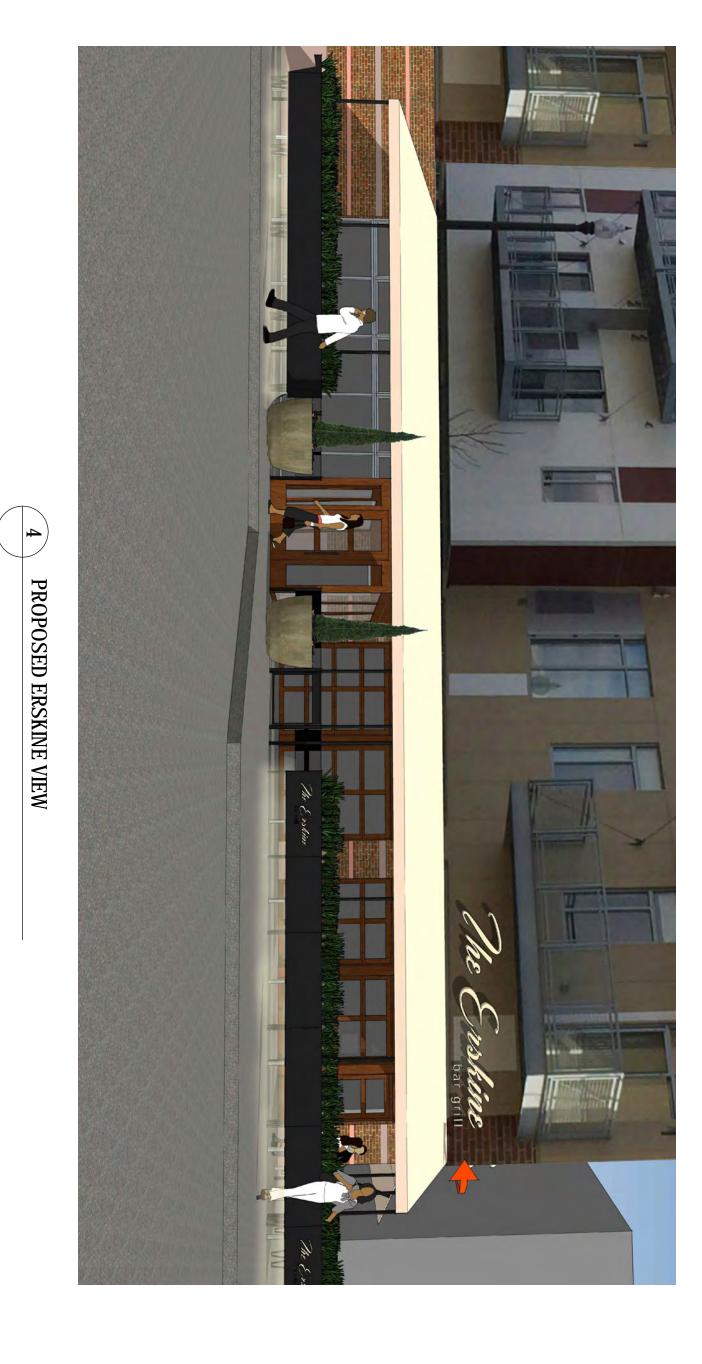

terfere with your direction to provide a 6'-0" clear pedestrian path at all trees and light poles. Please note that the existing placement of the tree and pole in the right of way outside of our property line does not provide 6'-0" clear and is outside of our control.

Please feel free to contact me if any additional information is needed to process this request. We understand that this will need approval from the various departments within the city, and if a hearing before the city council is also required for approval we would request that if needed.

Thank you,

Darrell J Dinges

Attached:

A101 Site/Floor Plan

A102 Exterior Elevations

A103 Proposed Exterior Perspectives

A104 Proposed Exterior Materials

A105 Existing Building Photographs

Sheets 1 and 2 - Land Title Survey













10.11.2017



Restaurant New Restaurant in The Scott at Brush Park 3150 Woodward Avenue, Detroit, MI 48201



PLANTERS: CAST CONCRETE - CHARCOAL GRAY





STOREFRONT FRAMING SYSTEM: CLEAR ANODIZED ALUMINUM TO MATCH EXISTING





CANOPY FRAMING AND PAINTED PLANTERS: PAINTED BENJAMIN MOORE "ONYX"



NEW AIRLOCK ENTRANCE VESTIBULE: STAINED WOOD: SHERWIN WILLIAMS "BISTRO WALNUT"



SIGNAGE:
PAINTED BENJAMIN MOORE "ANTIQUE YELLOW"



SIGNAGE: NEON MOUNTED OVER DIMENSIONAL LETTERS







architects et al. 275 E. Frank St. Birmingham MI 48009 0) 248.723.5790 1) 248.723.5795









Restaurant
New Restaurant in The Scott at Brush Park
3150 Woodward Avenue, Detroit, MI 48201

Sheet Tite



TITLE REPORT NOTES PER TITLE COMMITMENT NO. 60710706

REFERENCE TITLE SOURCE, INC. (AGENT FOR: FIRST AMER