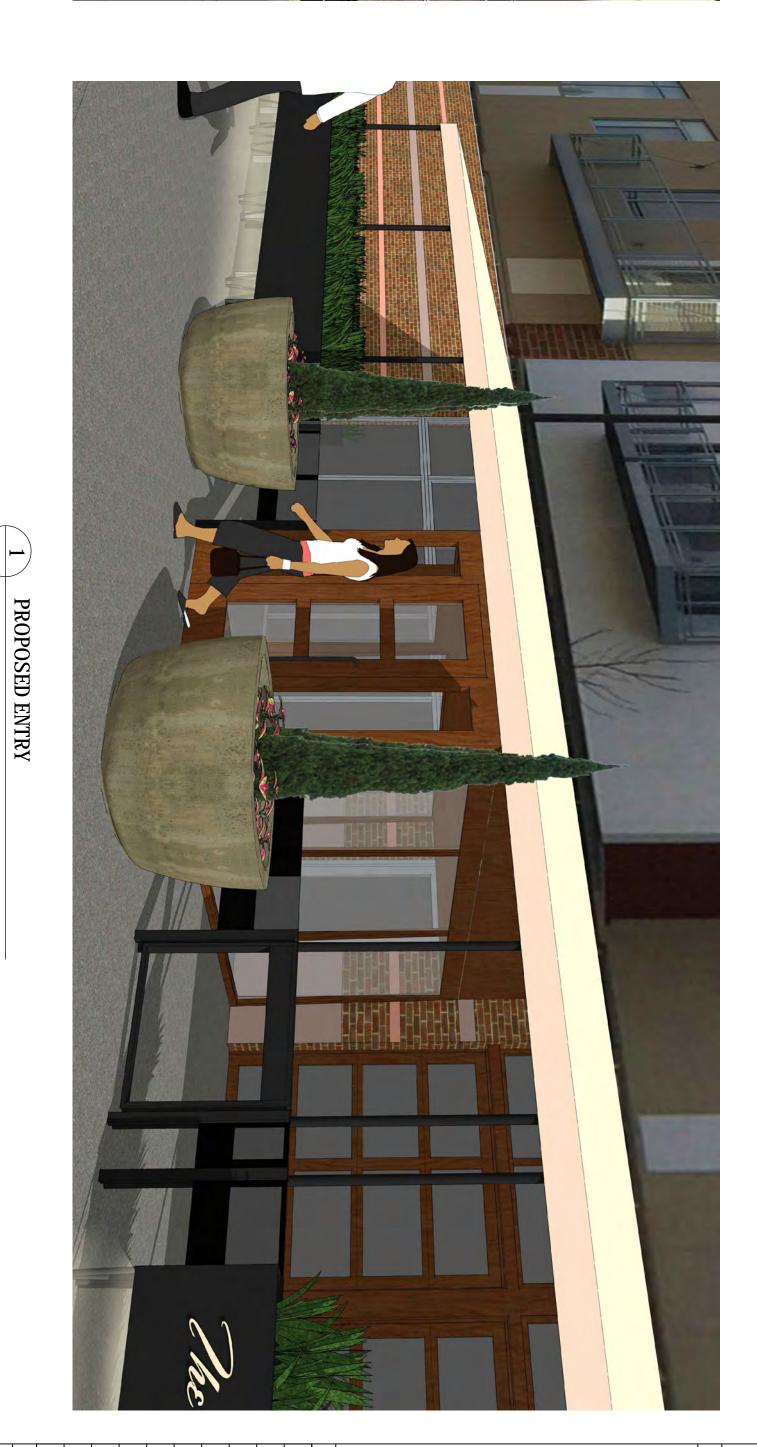

rfere with your direction to provide a 6'-0" clear pedestrian path at all trees and light poles. Please note that the existing placement of the tree and pole in the right of way outside of our property line does not provide 6'-0" clear and is outside of our control.

Please feel free to contact me if any additional information is needed to process this request. We understand that this will need approval from the various departments within the city, and if a hearing before the city council is also required for approval we would request that if needed.

Thank you,

Darrell J Dinges

Attached:

A101 Site/Floor Plan

A102 Exterior Elevations

A103 Proposed Exterior Perspectives

A104 Proposed Exterior Materials

A105 Existing Building Photographs

Sheets 1 and 2 - Land Title Survey













10.11.2017



Restaurant New Restaurant in The Scott at Brush Park 3150 Woodward Avenue, Detroit, MI 48201



PLANTERS: CAST CONCRETE - CHARCOAL GRAY





STOREFRONT FRAMING SYSTEM: CLEAR ANODIZED ALUMINUM TO MATCH EXISTING





CANOPY FRAMING AND PAINTED PLANTERS: PAINTED BENJAMIN MOORE "ONYX"



NEW AIRLOCK ENTRANCE VESTIBULE: STAINED WOOD: SHERWIN WILLIAMS "BISTRO WALNUT"



SIGNAGE:
PAINTED BENJAMIN MOORE "ANTIQUE YELLOW"



SIGNAGE: NEON MOUNTED OVER DIMENSIONAL LETTERS







architects et al. 275 E. Frank St. Birmingham MI 48009 0) 248.723.5790 1) 248.723.5795









Restaurant
New Restaurant in The Scott at Brush Park
3150 Woodward Avenue, Detroit, MI 48201

Sheet Tite



TITLE REPORT NOTES PER TITLE COMMITMENT NO. 60710706

REFERENCE TITLE SOURCE, INC. (AGENT FOR: FIRST AMERIC