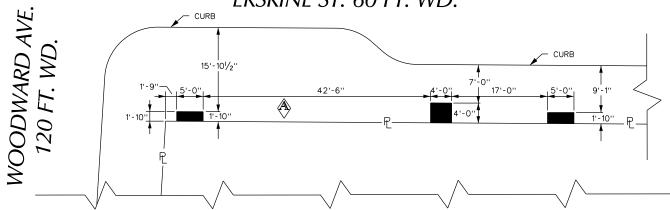

### "REVISED"

ERSKINE ST. 60 FT. WD.

WATSON ST. 48 FT. WD.

- REQUEST ENCROACHMENT (With Outdoor Planters)

(FOR OFFICE USE ONLY)

CARTO 29 A

JHN R. ST. 60 FT. WD

| В   |                                  |       |      |      |        |
|-----|----------------------------------|-------|------|------|--------|
| A   | REMOVE PLANTER FROM THE PETITION | WLW   | KSM  | KSM  | 4/4/18 |
|     | DESCRIPTION                      | DRWN  | CHKD | APPD | DATE   |
|     | REVIS                            | SIONS |      |      |        |
| DR. | AWN BY WLW                       | CHECI | KED  | KSN  | 1      |
| DA  | 03-29-18                         | APPRO | OVED |      |        |

REQUEST ENCROACHMENT INTO ERSKINE AT 3150 WOODWARD AVE. (With Outdoor Planters) CITY OF DETROIT
CITY ENGINEERING DEPARTMENT
SURVEY BUREAU

JOB NO. 01-01
DRWG. NO. X 116