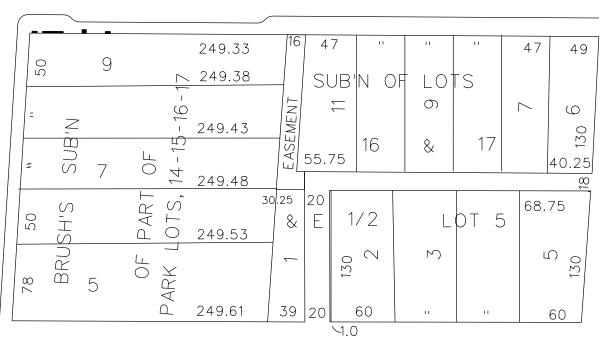

### ERSKINE ST. 60 FT. WD.

|    |         |   |              | 249.33 |     | 16          | 4       | 7            | 11  | 11   | 11   | 47  | 49                |
|----|---------|---|--------------|--------|-----|-------------|---------|--------------|-----|------|------|-----|-------------------|
| 50 |         | 9 |              | 249.38 |     | $  \cdot  $ | Sl      | JB'          | N O | F LO | TS   |     |                   |
| =  | Z       |   | 16 -         | 04047  |     | ENT         |         |              |     | 0    |      | _   | 9                 |
|    | SUBIL   |   | 1            | 249.43 |     | EASEMENT    | E       | 7.5          | 16  | &    | 17   |     | 130               |
| -  | S       | 7 | 10/          | 249.48 |     | <u>ш</u> [  | 55.     | / 5          |     |      |      |     | 40.25<br><u>@</u> |
| 50 | BRUSH'S |   | PART<br>OTS, | 249.53 | 30. | 25<br>&     | 20<br>E | 1            | /2  | L    | OT 5 | 68. | 1                 |
| 78 | BRU     | 5 | OF<br>Park L |        |     | _           |         | 130          | N   | 2    |      | L   | 130               |
|    |         |   | Д<br>Д       | 249.61 |     | 39          | 20      |              | 60  | 11   | 11   |     | 60                |
|    |         |   |              |        |     |             |         | <b>\1.</b> C | )   |      |      |     |                   |