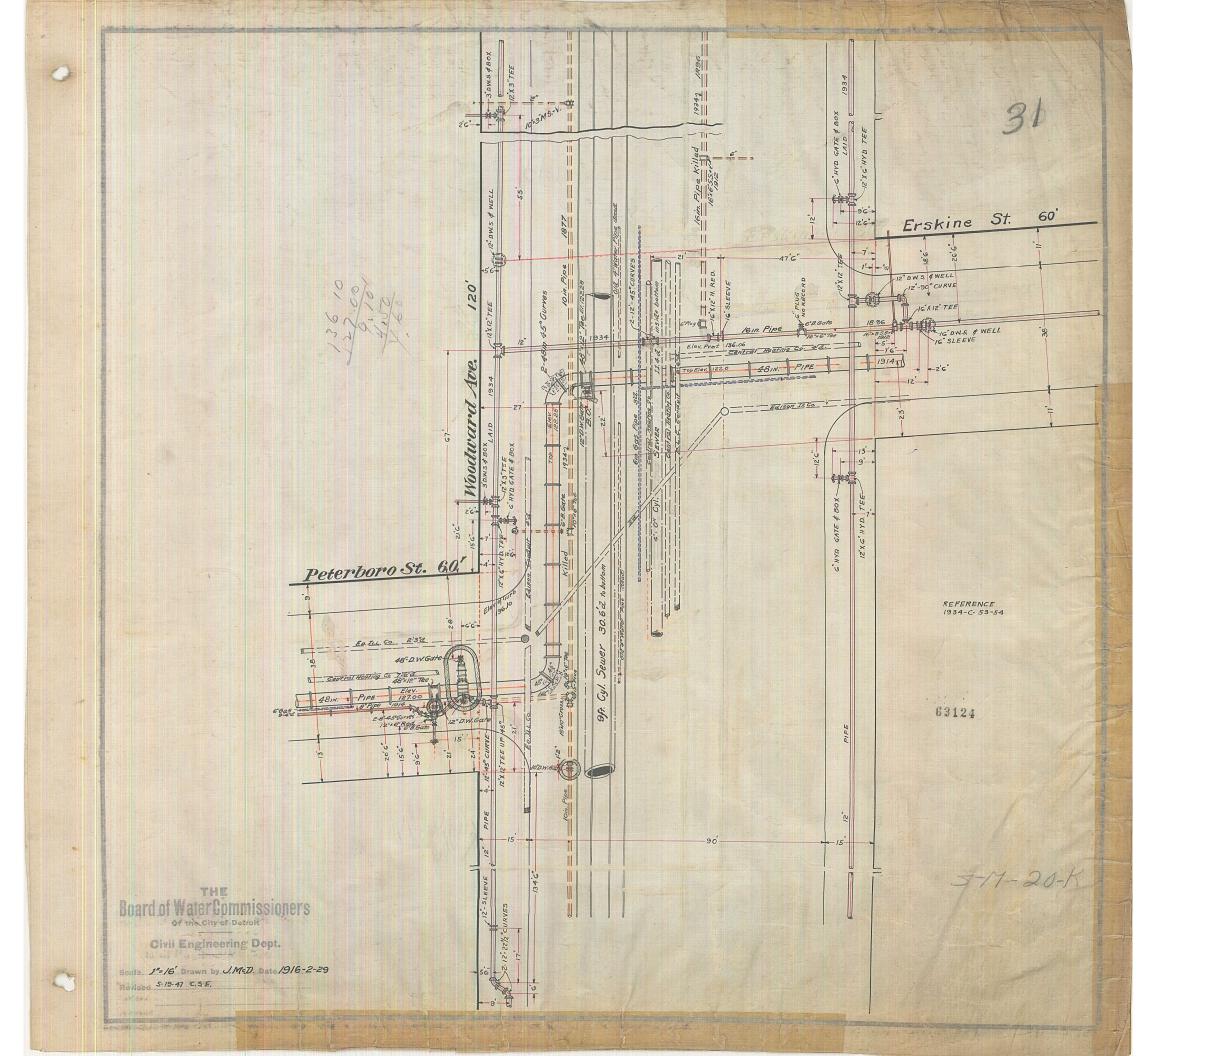

### PROVISIONS FOR ENCROACHMENT For Petition 116

Detroit Water and Sewerage (DWSD) agree to the proposed encroachment subject to the fulfilling of the following provisions:

- 1. By approval of this petition the (DWSD) does not waive any of its rights to its facilities located in the right of way, and at all time, DWSD, its agents or employees, shall have the right to enter upon the right of way to maintain, repair, alter, service, inspect, or install its facilities. All costs incident to the damaging, dismantling, demolishing, removal and replacement of structures or other improvements herein permitted and incurred in gaining access to DWSD's facilities for maintenance, repairing, alteration, servicing or inspection caused by the encroachment shall be borne by the petitioner. All costs associated with gaining access to DWSD's facilities, which could normally be expected had the petitioner not encroached into the right of way shall be borne by DWSD.
- 2. DWSD requires a vertical clearance of 18 feet above grade for maintenance excess and repair.
- 3. All construction performed under this petition shall not be commenced until after five (5) days written notice to DWSD. Seventy-two (72) hours notice shall also be provided in accordance with P.A. 53 1974, as amended, utilizing the MISS DIG one call system.
- 4. Construction under this petition is subject to inspection and approval by DWSD forces. The cost of such inspection shall, at the discretion of DWSD, be borne by the petitioner.
- 5. If DWSD facilities located within the right of way shall break or be damaged as the result of any action on the part of the petitioner, then in such event the petitioner agrees to be liable for all costs incident to the repair, replacement or relocation of such broken or damaged DWSD facilities.
- The petitioner shall hold DWSD harmless for any damage to the encroaching device constructed or installed under this petition, which may be caused by the failure of DWSD's facilities.