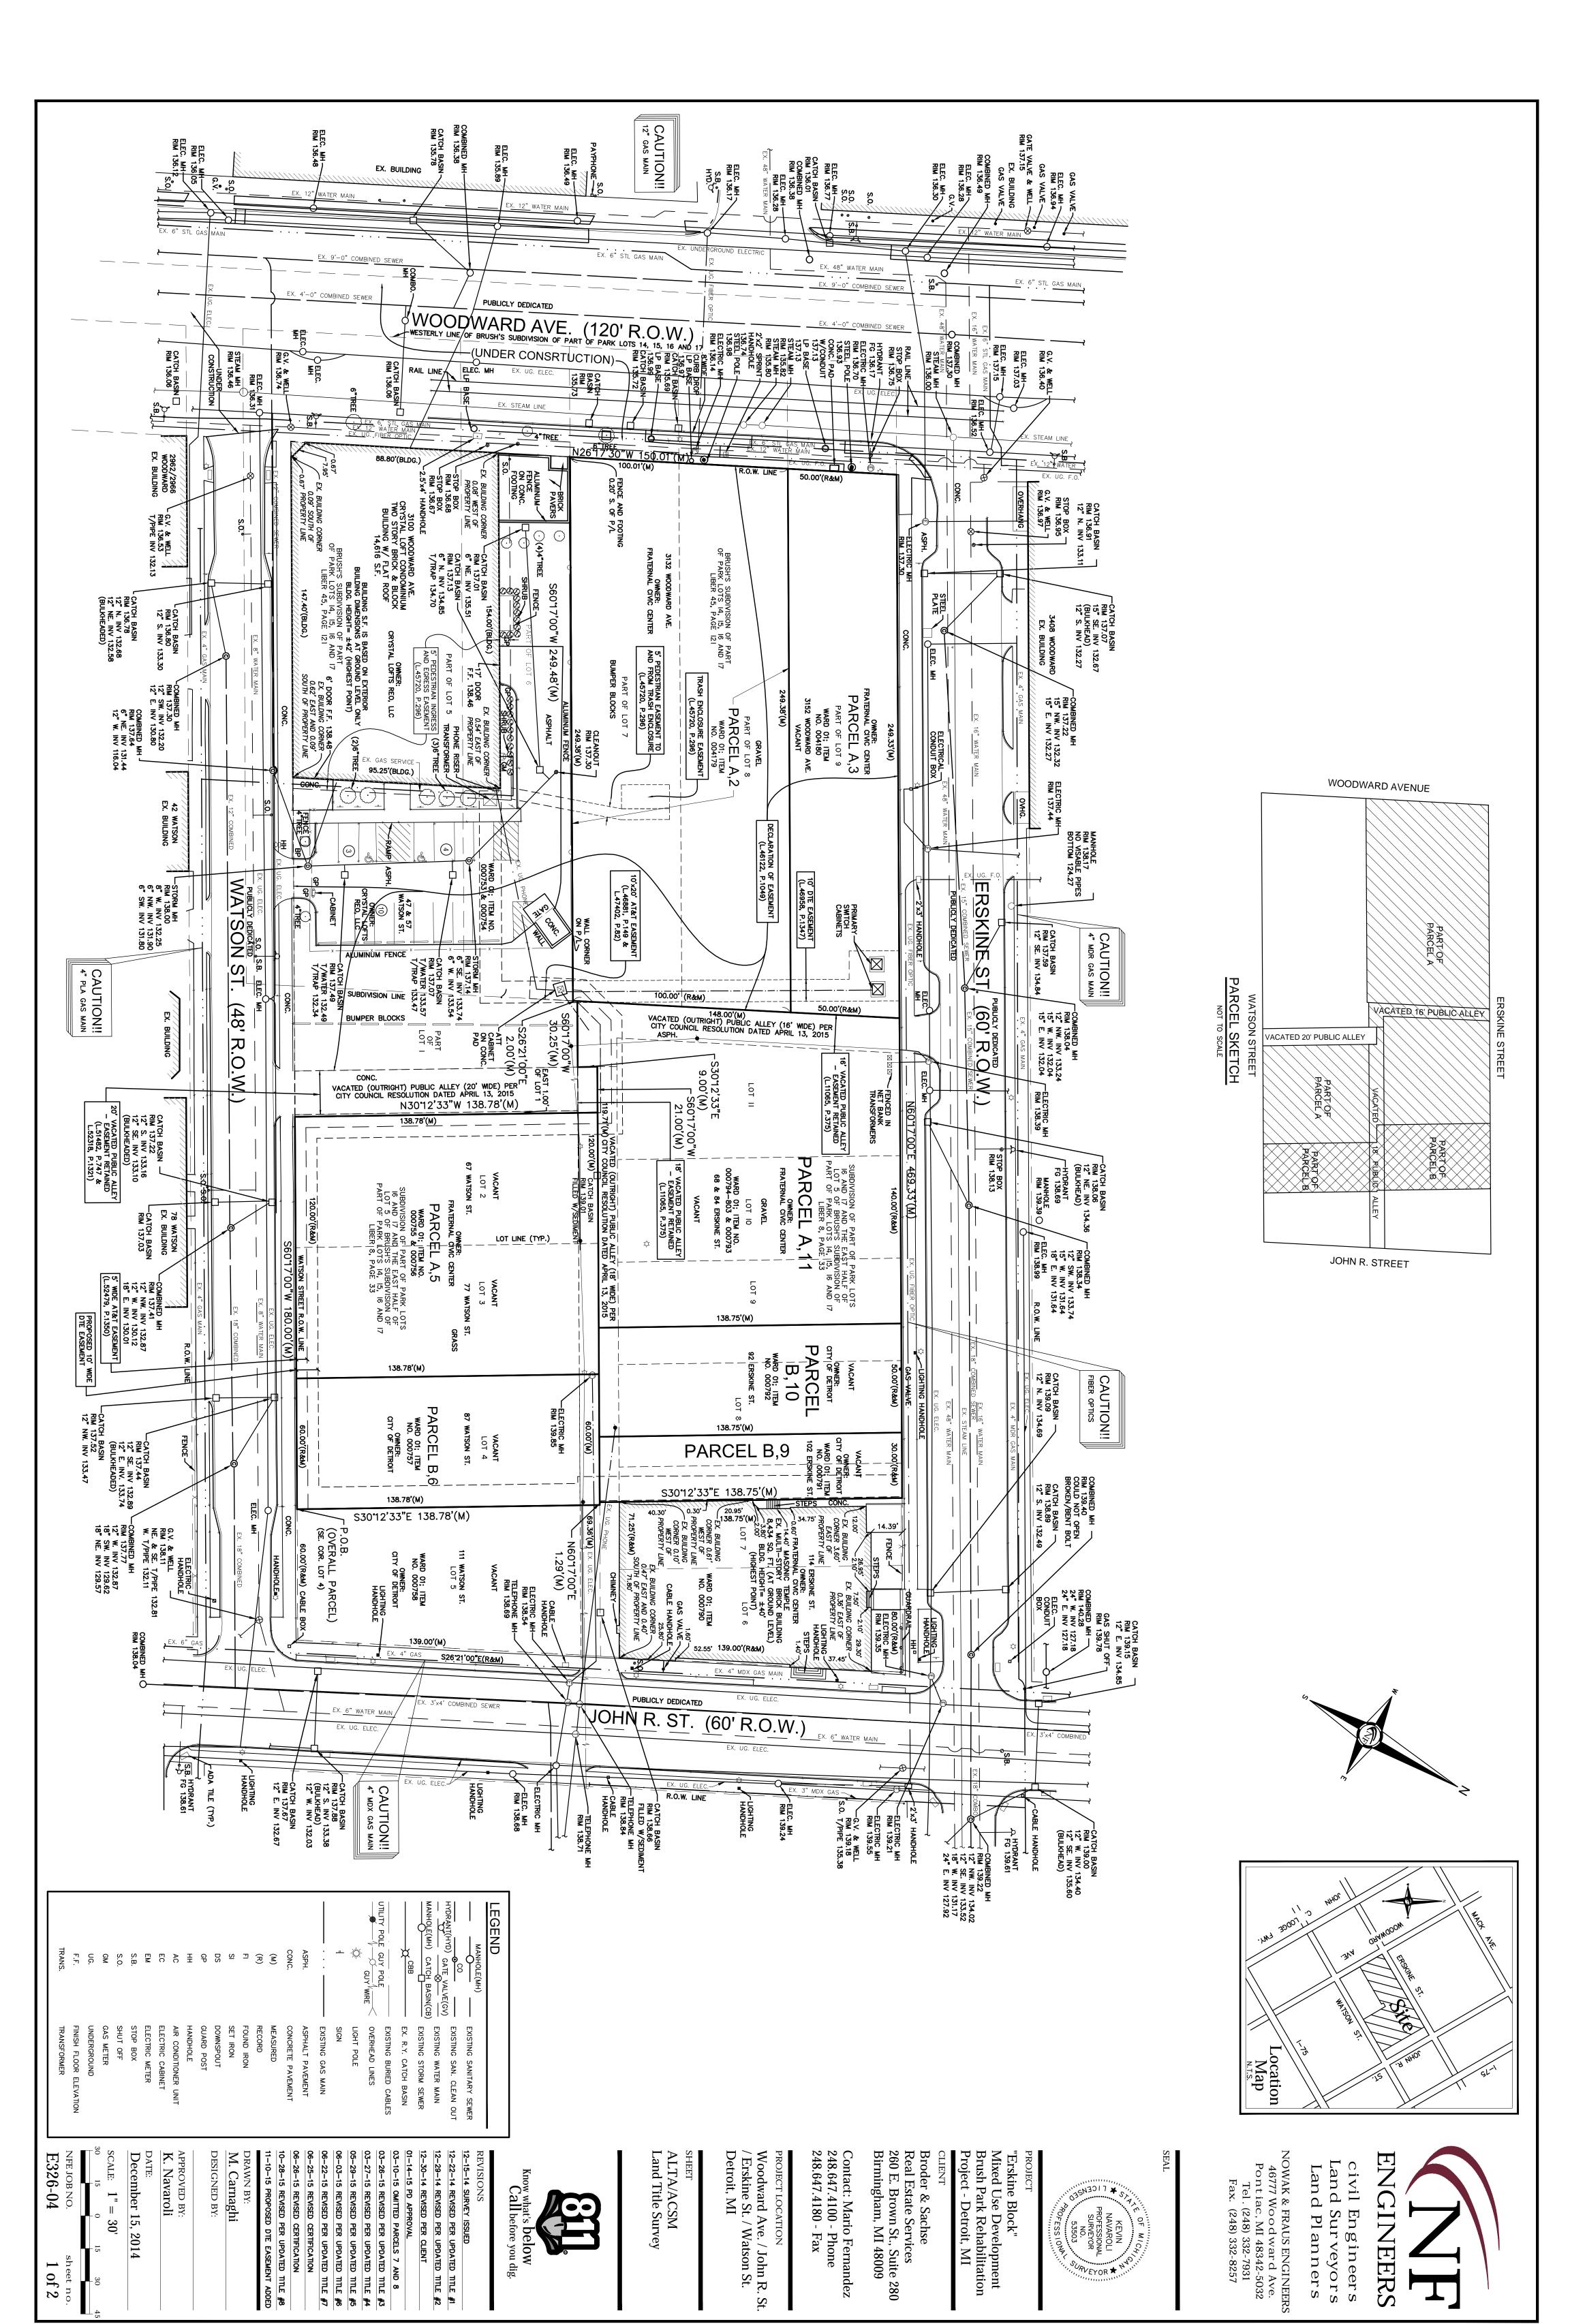

TO: City Engineering Division, DPW 2 Woodward Ave., Suite 642

Detroit, Michigan 48226-3462

Petition: X116

PETITION NO. 116 RONALDROMAN 275 E. FRANK ST. BIRMINGHAM, MICHIGAN 48009 C/O DARRELL J. DINGES PHONE NO. 248 723-5790

### "REVISED"

ERSKINE ST. 60 FT. WD.

### ERSKINE ST. 60 FT. WD.

|    |         |   |              | 249.33 |     | 16          | 4       | 7            | 11  | 11   | 11   | 47  | 49                |
|----|---------|---|--------------|--------|-----|-------------|---------|--------------|-----|------|------|-----|-------------------|
| 50 |         | 9 |              | 249.38 |     | $  \cdot  $ | Sl      | JB'          | N O | F LO | TS   |     |                   |
| =  | Z       |   | 16 -         | 04047  |     | ENT         |         |              |     | 0    |      | _   | 9                 |
|    | SUBIL   |   | 1            | 249.43 |     | EASEMENT    | E       | 7.5          | 16  | &    | 17   |     | 130               |
| -  | S       | 7 | 10/          | 249.48 |     | <u>ш</u> [  | 55.     | / 5          |     |      |      |     | 40.25<br><u>@</u> |
| 50 | BRUSH'S |   | PART<br>OTS, | 249.53 | 30. | 25<br>&     | 20<br>E | 1            | /2  | L    | OT 5 | 68. | 1                 |
| 78 | BRU     | 5 | OF<br>Park L |        |     | _           |         | 130          | N   | 2    |      | L   | 130               |
|    |         |   | Д<br>Д       | 249.61 |     | 39          | 20      |              | 60  | 11   | 11   |     | 60                |
|    |         |   |              |        |     |             |         | <b>\1.</b> C | )   |      |      |     |                   |

WATSON ST. 48 FT. WD.

- REQUEST ENCROACHMENT (With Outdoor Planters)

(FOR OFFICE USE ONLY)

CARTO 29 A

JHN R. ST. 60 FT. WD

| В   |                                  |       |      |      |        |
|-----|----------------------------------|-------|------|------|--------|
| A   | REMOVE PLANTER FROM THE PETITION | WLW   | KSM  | KSM  | 4/4/18 |
|     | DESCRIPTION                      | DRWN  | CHKD | APPD | DATE   |
|     | REVIS                            | SIONS |      |      |        |
| DR. | AWN BY WLW                       | CHECI | KED  | KSN  | 1      |
| DA  | 03-29-18                         | APPRO | OVED |      |        |

REQUEST ENCROACHMENT INTO ERSKINE AT 3150 WOODWARD AVE. (With Outdoor Planters) CITY OF DETROIT
CITY ENGINEERING DEPARTMENT
SURVEY BUREAU

JOB NO. 01-01
DRWG. NO. X 116

.

JODWARD AVE. 120 FT. WD.

PETITION NO. 116 RONALDROMAN 275 E. FRANK ST. BIRMINGHAM, MICHIGAN 48009 C/O DARRELL J. DINGES PHONE NO. 248 723-5790

ERSKINE ST. 60 FT. WD.

### ERSKINE ST. 60 FT. WD.

### WATSON ST. 48 FT. WD.

- REQUEST ENCROACHMENT (With Outdoor Planters)

(FOR OFFICE USE ONLY)

CARTO 29 A

JHN R. ST. 60 FT. WD

| В   |        |       |       |      |      |      |
|-----|--------|-------|-------|------|------|------|
| A   |        |       |       |      |      |      |
|     | DESCRI | PTION | DRWN  | CHKD | APPD | DATE |
|     |        | REVI  | SIONS |      |      |      |
| DR. | AWN BY | WLW   | CHECI | KED  | KSN  | 1    |
| DA  |        | 29-18 | APPR  | OVED |      |      |