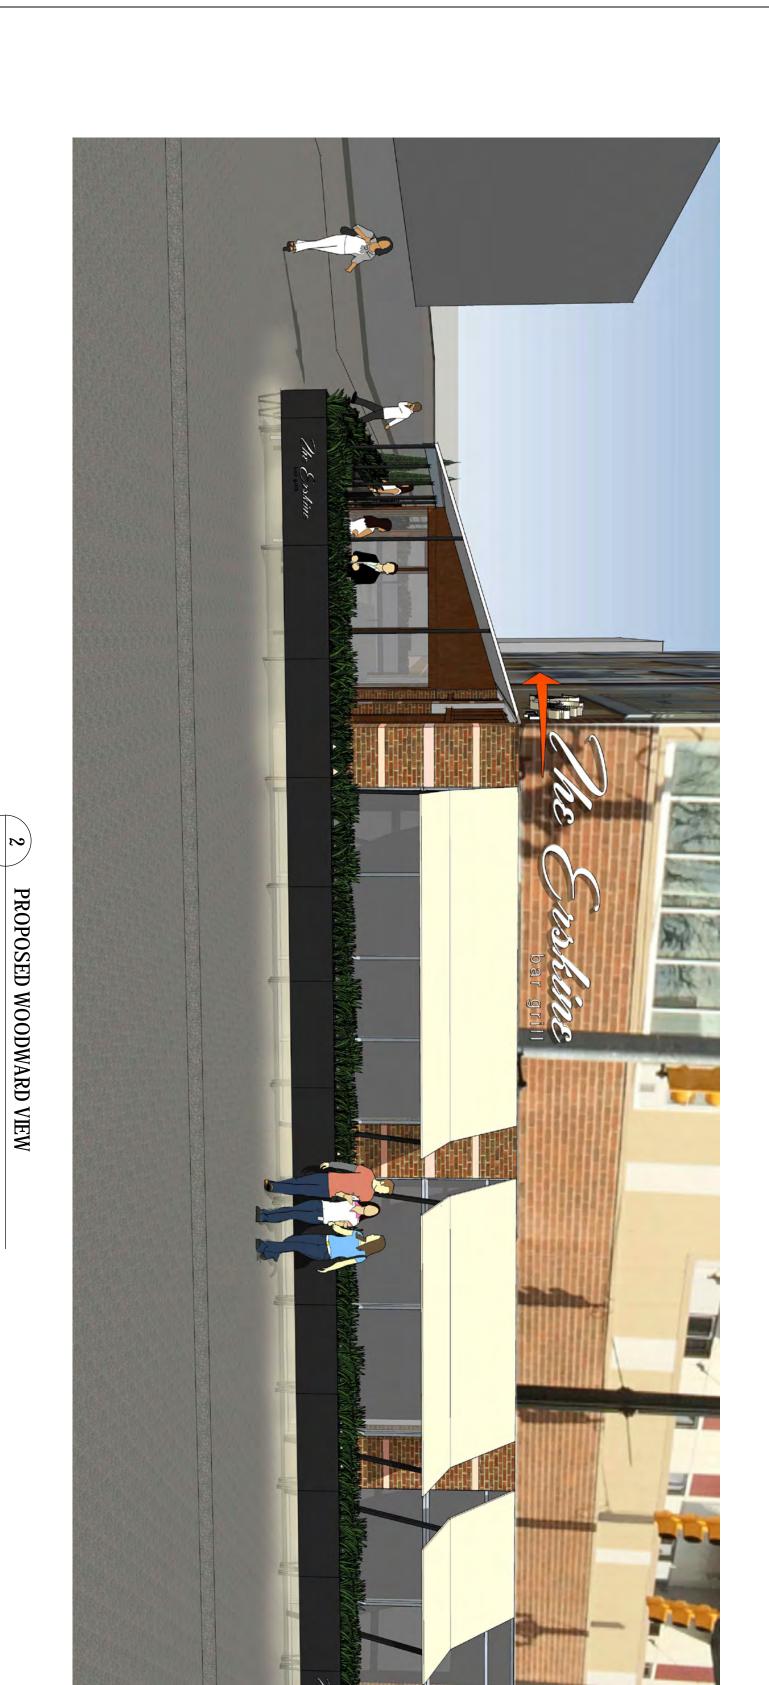

interfere with your direction to provide a 6'-0" clear pedestrian path at all trees and light poles. Please note that the existing placement of the tree and pole in the right of way outside of our property line does not provide 6'-0" clear and is outside of our control.

Please feel free to contact me if any additional information is needed to process this request. We understand that this will need approval from the various departments within the city, and if a hearing before the city council is also required for approval we would request that if needed.

Thank you,

Darrell J Dinges

Attached:

A101 Site/Floor Plan

A102 Exterior Elevations

A103 Proposed Exterior Perspectives

A104 Proposed Exterior Materials

A105 Existing Building Photographs

Sheets 1 and 2 - Land Title Survey













10.11.2017



Restaurant New Restaurant in The Scott at Brush Park 3150 Woodward Avenue, Detroit, MI 48201



PLANTERS: CAST CONCRETE - CHARCOAL GRAY





STOREFRONT FRAMING SYSTEM: CLEAR ANODIZED ALUMINUM TO MATCH EXISTING





CANOPY FRAMING AND PAINTED PLANTERS: PAINTED BENJAMIN MOORE "ONYX"



NEW AIRLOCK ENTRANCE VESTIBULE: STAINED WOOD: SHERWIN WILLIAMS "BISTRO WALNUT"



SIGNAGE:
PAINTED BENJAMIN MOORE "ANTIQUE YELLOW"



SIGNAGE: NEON MOUNTED OVER DIMENSIONAL LETTERS







architects et al. 275 E. Frank St. Birmingham MI 48009 0) 248.723.5790 1) 248.723.5795









Restaurant
New Restaurant in The Scott at Brush Park
3150 Woodward Avenue, Detroit, MI 48201

Sheet Tite



TITLE REPORT NOTES PER TITLE COMMITMENT NO. 60710706

REFERENCE TITLE SOURCE, INC. (AGENT FOR: FIRST AM