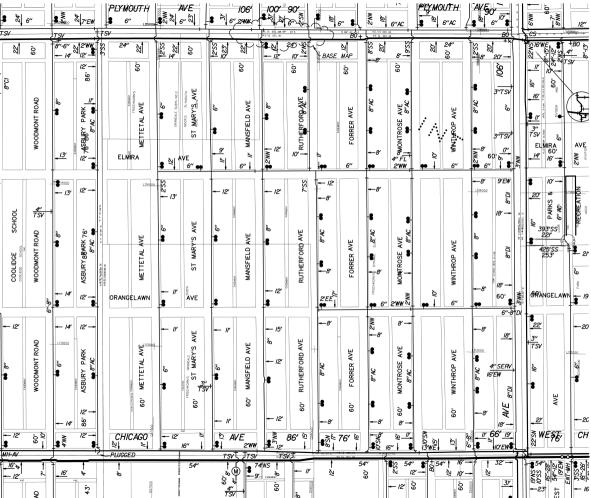

DATE:

July 10, 2018

RE:

Petition No. 1847-Revised

Requested - Temporary Closure Of The North/South And East/West

Alleys In The Block Bound By Elmira, Plymouth, Winthrop, And

Greenfield

We have reviewed the above Petition received by this office. Our records indicate there are sewers in the alleys. With regard to DWSD's interests, our comments are as follows:

# PLYMOUTH AVE. 86 FT. WD.

"REVISED"