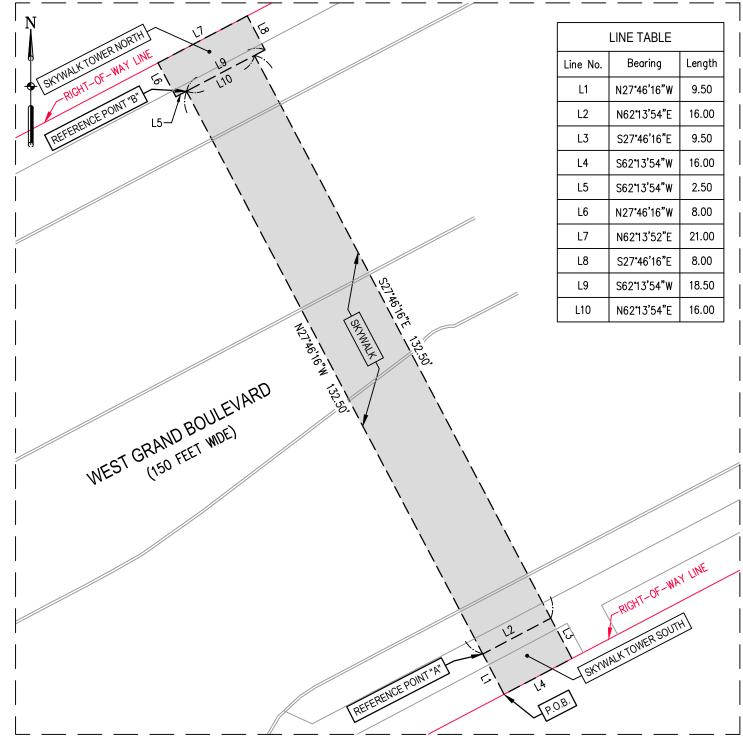

# NOTES: PEDESTRIAN BRIDGE ENCROACHMENT EXHIBIT - DETAIL

- SEE SHEET 1 FOR OVERALL VIEW
- SEE SHEET 3 FOR LEGAL DESCRIPTIONS

SCALE: 1"=20'

#### SKYWALK TOWER SOUTH:

Commencing at the Northeast corner of Lot 29 of "Lothrop & Duffield Land Co. Ltd.'s Sub", as recorded in Liber 23 of Plats, Page 38, Wayne County Records, Wayne County, Michigan, also being the Southwest corner of the intersection of West Grand Boulevard (150 feet wide) and Sterling Avenue (variable width); thence N62\*13'54"E 96.08 feet along the Southerly Right-of-Way line of said West Grand Boulevard to a PLACE OF BEGINNING of SKYWALK TOWER SOUTH, being bound between elevations 152.50 feet and 189.50 feet (City of Detroit Vertical Datum) representing the lower and upper bounds of the structure; thence N27\*46'16"W 9.50 feet to REFERENCE POINT "A"; thence N62\*13'54"E 16.00 feet; thence S27\*46'16"E 9.50 feet; thence S62\*13'54"W 16.00 feet along the Southerly Right-of-Way line of said West Grand Boulevard to the Point of Beginning, being a part of Fractional Section 36, T1S, R11E, City of Detroit, Wayne County, Michigan.

#### SKYWALK:

BEGINNING at the aforementioned REFERENCE POINT "A", the SKYWALK is bound between elevations 170.50 feet and 189.50 feet (City of Detroit Vertical Datum), representing the lower and upper bounds of the structure; thence N27\*46'16"W 132.50 feet to REFERENCE POINT "B"; thence N62\*13'54"E 16.00 feet; thence S27\*46'16"E 132.50 feet; thence S62\*13'54"W 16.00 feet to the Point of Beginning, being a part of Fractional Section 36, T1S, R11E and part of Quarter Section 55 of the 10,000 Acre Tract, Recorded in Liber 6 of Deeds, Page 189, City of Detroit, Wayne County, Michigan.

#### SKYWALK TOWER NORTH

BEGINNING at the aforementioned REFERENCE POINT "B", the SKYWALK TOWER NORTH is bound between elevations 152.50 feet and 193.50 feet (City of Detroit Vertical Datum), representing the lower and upper bounds of the structure; thence S62~13′54″W 2.50 feet; thence N27°46′16″W 8.00 feet; thence N62~13′52″E 21.00 feet along the Northerly Right—of—Way line of said West Grand Boulevard; thence S27°46′16″E 8.00 feet; thence S62~13′54″W 18.50 feet to the Point of Beginning, being a part of Quarter Section 55 of the 10,000 Acre Tract, Recorded in Liber 6 of Deeds, Page 189, City of Detroit, Wayne County, Michigan.