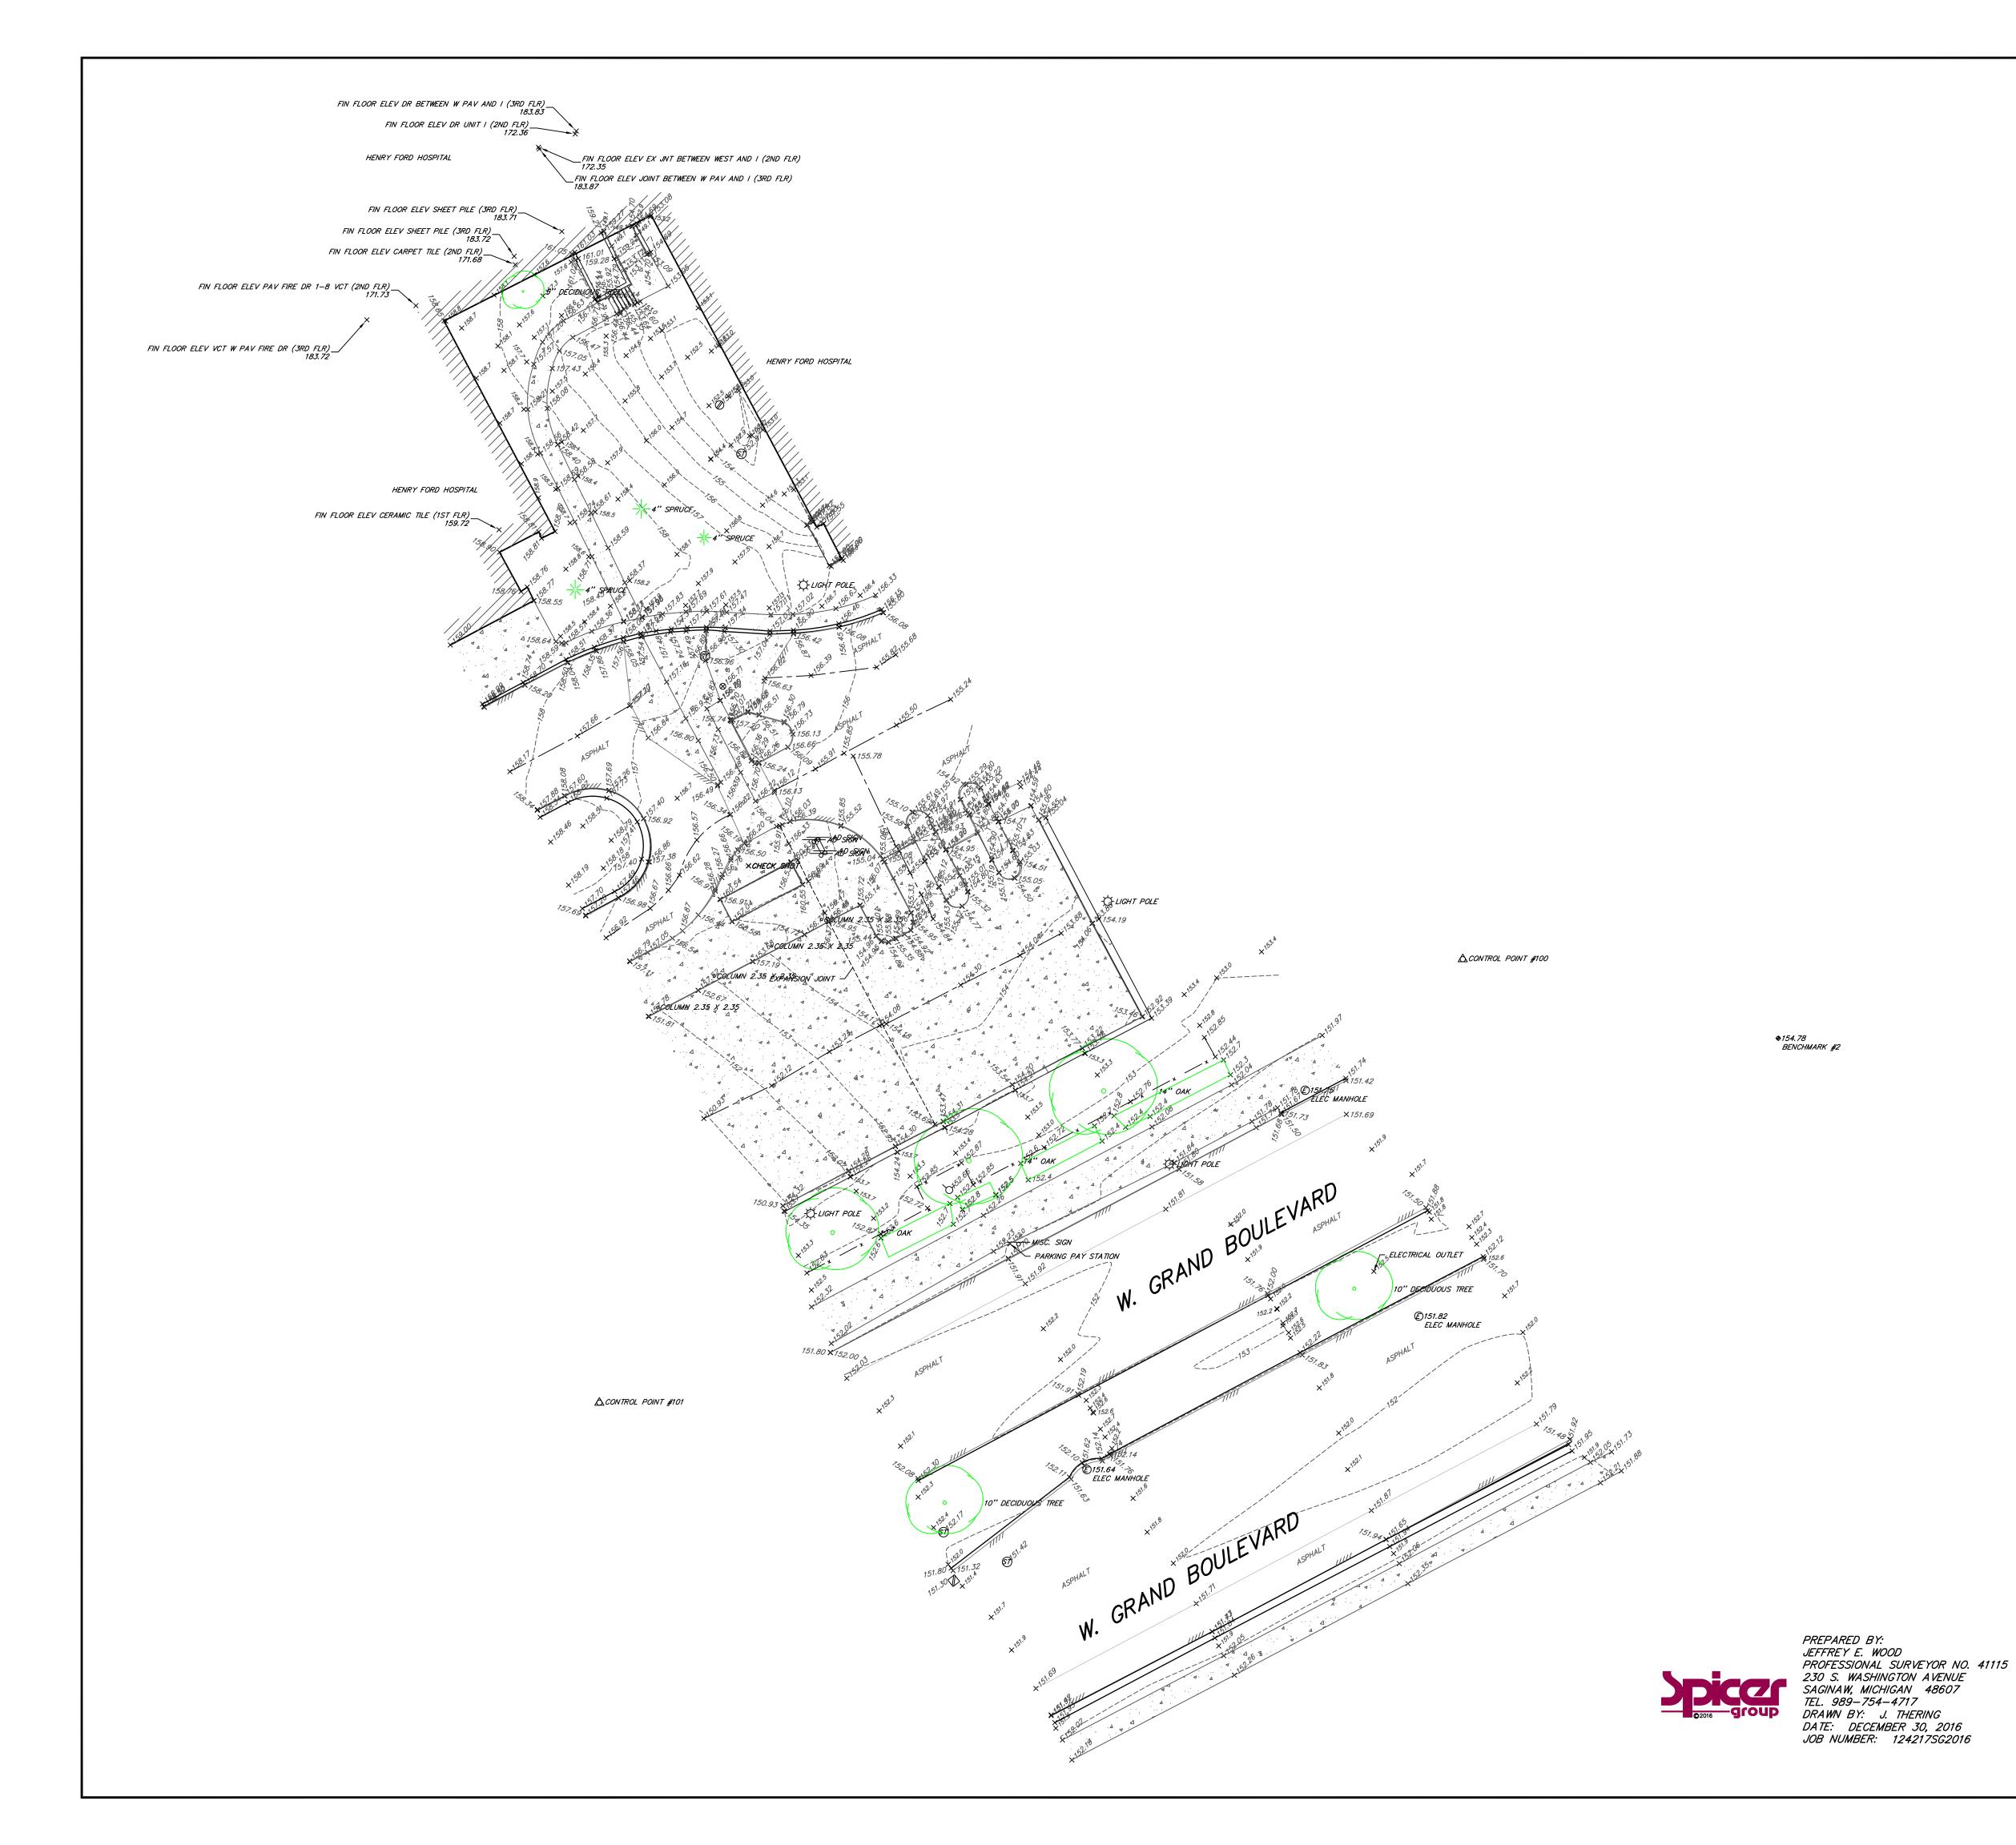

# <u>BENCHMARKS</u>

BM #1 — ARROW ON HYDRANT AT 2702 WEST GRAND BOULEVARD.

ELEV. 154.58 (CITY OF DETROIT DATUM)

BM #2 — ARROW ON HYDRANT IN THE MEDIAN OF WEST GRAND BOULEVARD, NORTH OF TRUMBLE AVENUE.

ELEV. 154.78 (CITY OF DETROIT DATUM)

# CONTROL POINTS

CHISELED "+", NORTH OF GRAND BLVD AT MAIN ENTRANCE BETWEEN DRIVES, 0.8'+/- NORTH OF SIDEWALK.

N=318306.48 E=13469787.90

ELEV=151.80 (CITY OF DETROIT DATUM)

ROD AND SPICER CAP, 250'+/— WEST OF MAIN DRIVE ENTRANCE NORTH SIDE OF GRAND BLVD, 3.5'+/— NORTH OF SIDEWALK OPPOSITE CENTERLINE ENTRANCE OF WEST ENTRANCE.

N=318191.10 E=13469563.34

ELEV=152.63 (CITY OF DETROIT DATUM)

ROD AND SPICER CAP, 235'+/— EAST OF MAIN DRIVE ENTRANCE NORTH SIDE GRAND BLVD, 2' NORTH OF SIDEWALK OPPOSITE CENTERLINE MAIN ENTRANCE TO HOSPITAL.

N=318417.50 E=13469995.62

ELEV=152.36 (CITY OF DETROIT DATUM)

TOPOGRAPHIC SURVEY FOR: HENRY FORD HEALTH SYSTEMS

c/o TUNER CONSTRUCTION 535 GRISWOLD STREET, SUITE 535 DETROIT, MI 48226

TOPOGRAPHIC SURVEY OF: PROPOSED PEDESTRIAN BRIDGE ROUTE