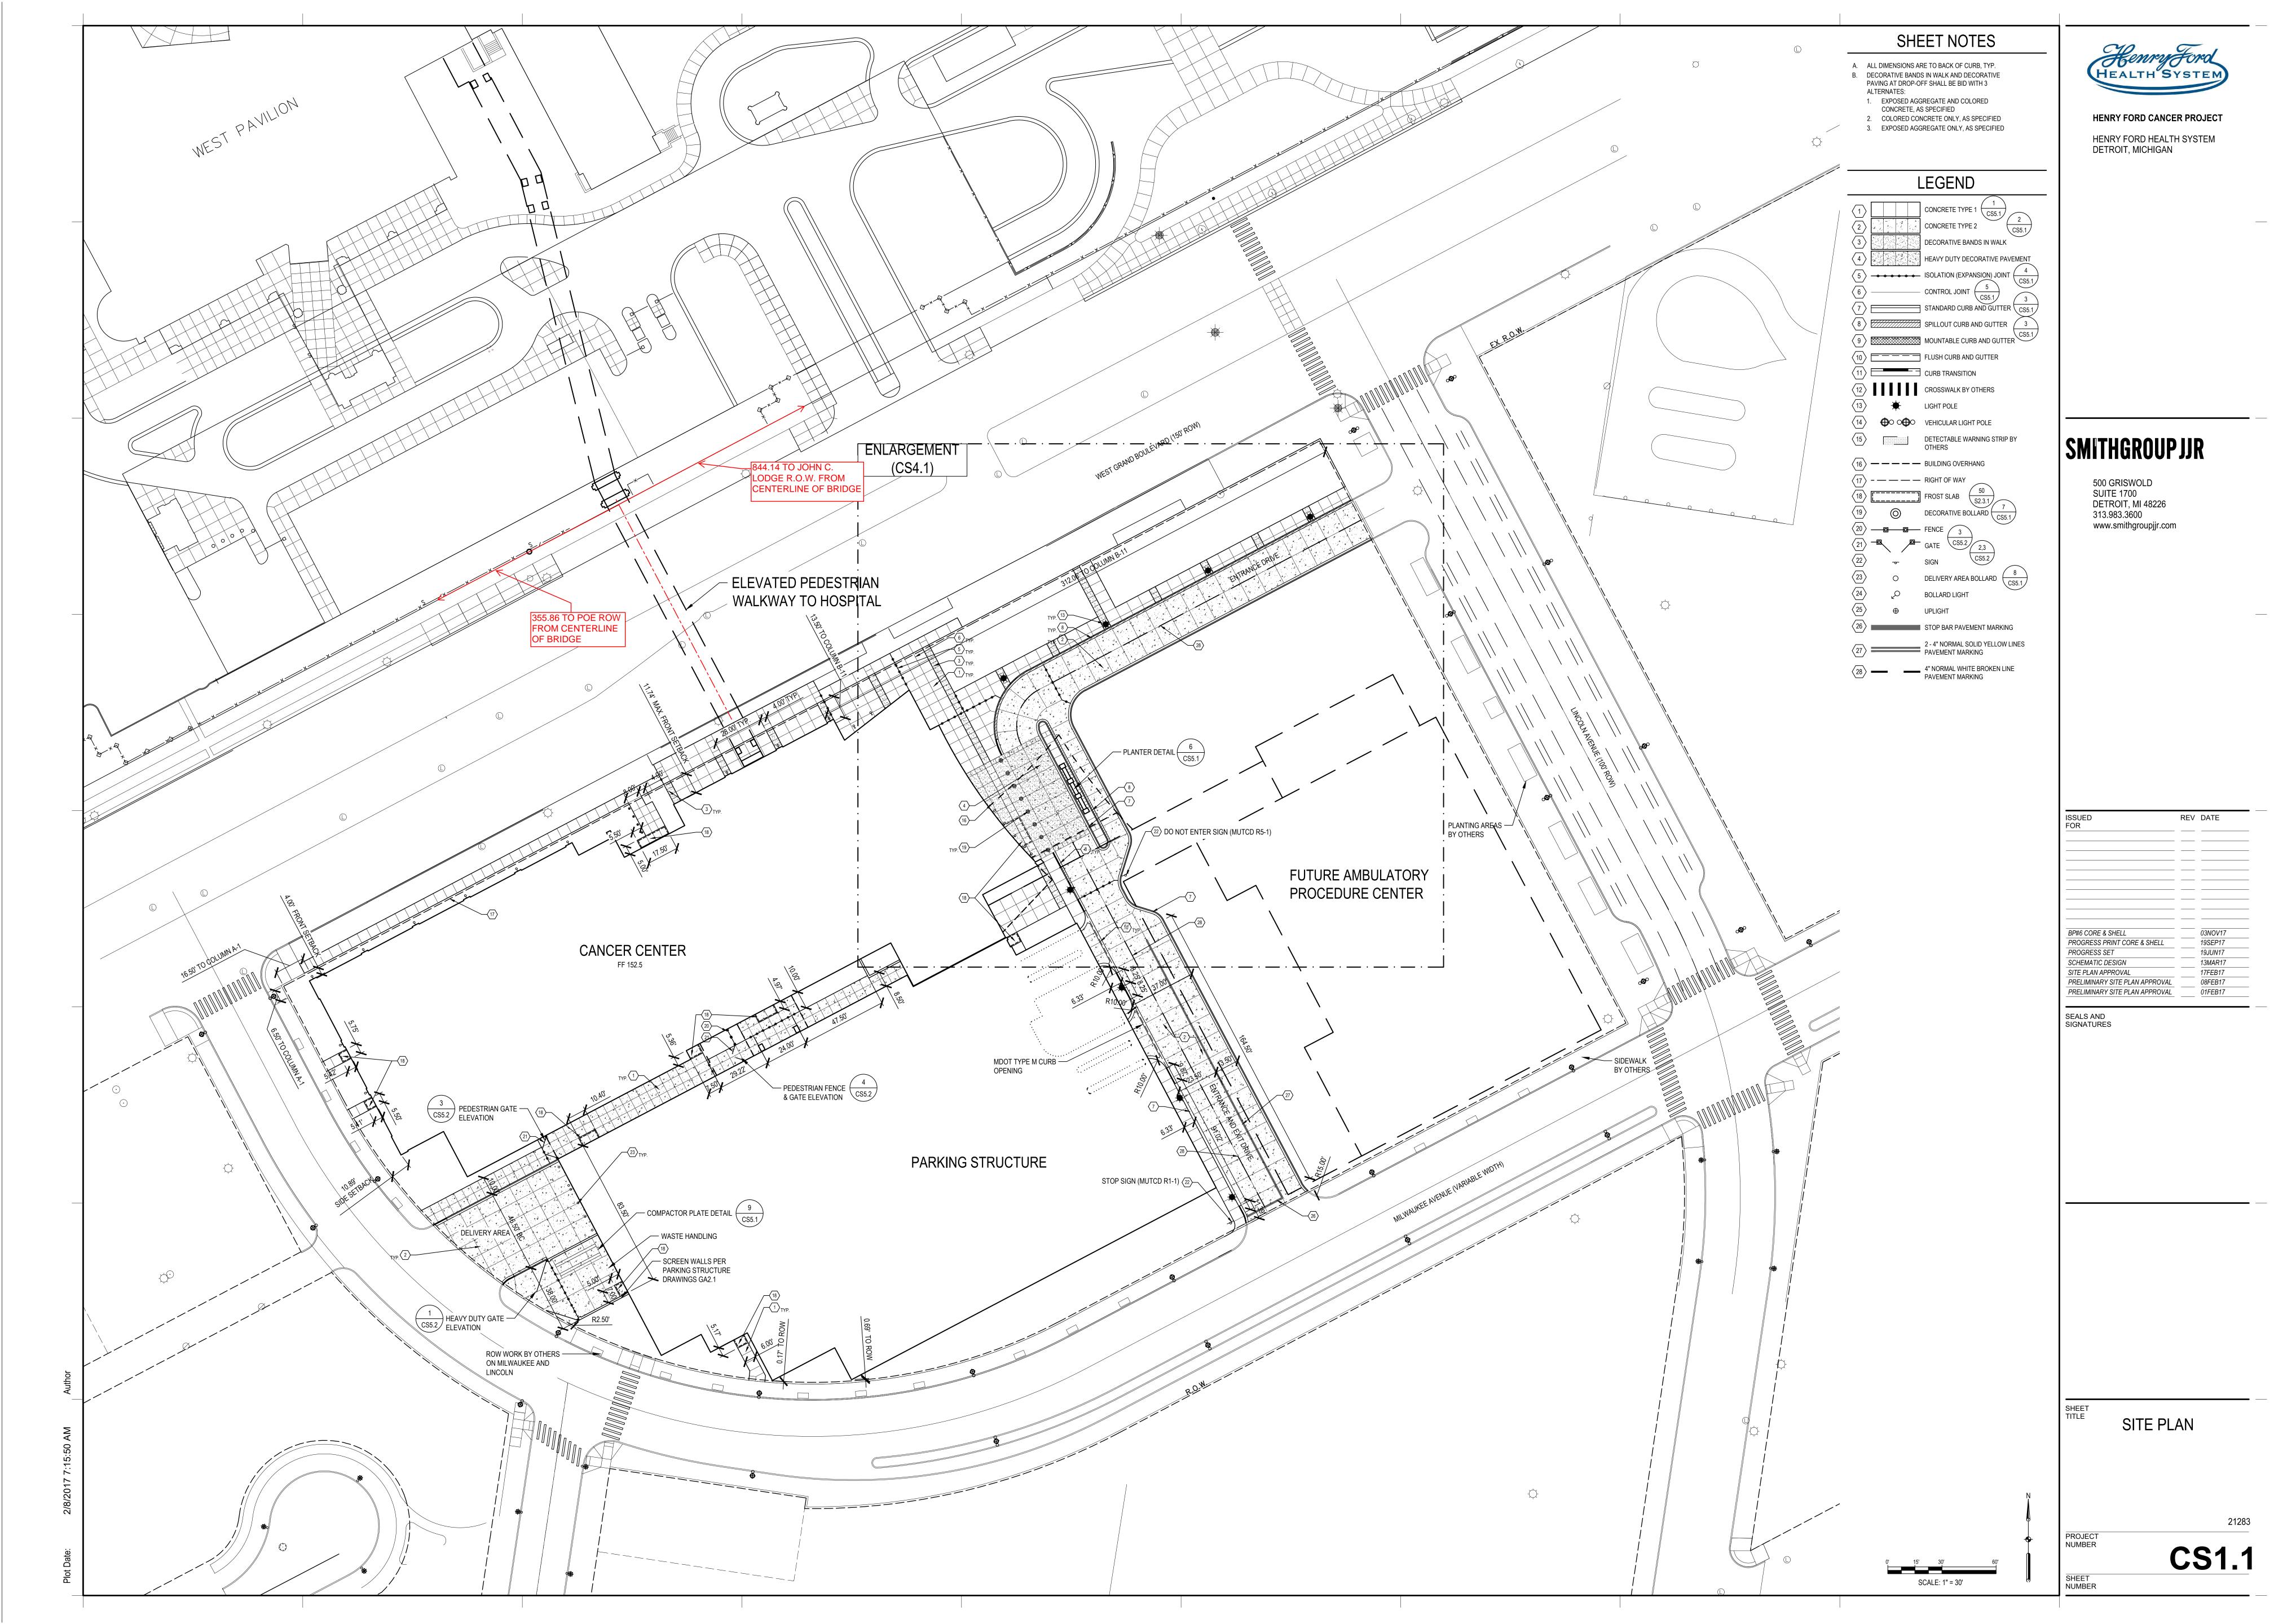

#### WEST GRAND BOULEVARD

- HFHS hereby requests a 16' wide x 19' high encroachment approximately 18' above West Grand Boulevard into the right-of-way across West Grand Boulevard between West Milwaukee Ave. and Lincoln Street (between where Sterling Street and Trumbull Ave. previously connected with W. Grand Blvd). Refer to attached Site Plan and cross section Exhibit A.
- 2. HFHS hereby requests a 16' wide x 9'-6" deep encroachment into the right-of-way on the South side of West Grand Boulevard between West Milwaukee Ave. and Lincoln Street for the structural support of the elevated pedestrian walkway. The proposed distance from the back of curb to structural support is 10'-0". Refer to attached Site Plan and cross section Exhibit A.
- 3. HFHS hereby requests a 16' wide x 8'-0" deep encroachment into the right-of-way on the North side of West Grand Boulevard between West Milwaukee Ave. and Lincoln Street for the structural support of the Elevated Pedestrian Walkway. The proposed distance from the back of curb to structural support is 12'-0". Refer to attached Site Plan and cross section Exhibit A.

Facility Design and Construction

1 Ford Place, 4A Detroit, MI 48202-3450 (313)-874-5432 Office (313)-874-4035 Fax The proposed Elevated Pedestrian Walkway exceeds the Detroit Fire Department, Fire Marshall Division minimum required vertical clearance of 13'-6" for the proposed Elevated Pedestrian Walkway. Refer to attached Site Plan and cross section Exhibit A.

Henry Ford Health System understands the proposed support structures located in the public right-of-way (West Grand Boulevard) will require a maintenance agreement and permit by the Department of Public Works, City Engineering Division along with encroachment approval from Detroit City Council.