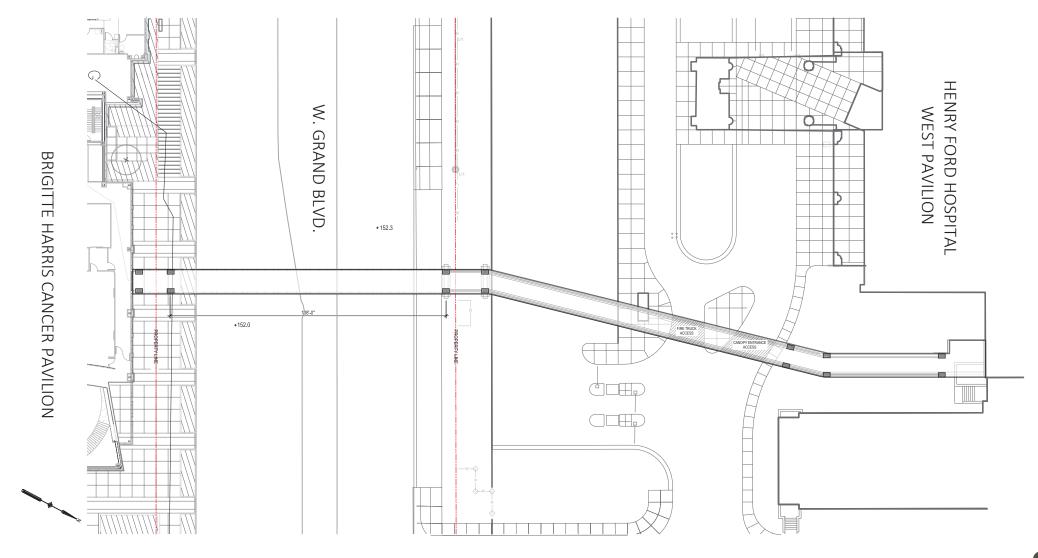

From: Henry Ford Health System

Dear Ms. Winfrey:

Re:

Henry Ford Health System (HFHS), is hereby submitting this petition for your approval of street right-of-way encroachments for the Elevated Pedestrian Walkway that will connect the existing Henry Ford Hospital to the new Henry Ford Cancer Project (recently named the Brigitte Harris Cancer Pavilion) over West Grand Boulevard. HFHS is proposing the pedestrian bridge for the safety and convenience of patients, staff and visitors to both facilities.

James Foster, Manager, Buildings, Safety Engineering Matthew Walters, Executive Manager of Development

SmithGroup JJR
Anne Belleau Mills
Ed Pocock

HENRY FORD HOSPITAL WEST PAVILION -Samuel Land į ( \* 1 Ja) EAST ELEVATION PLAN ű W. GRAND BLVD. 3 **BRIGITTE HARRIS CANCER PAVILION** 

HENRY FORD CANCER PROJECT ELEVATED PEDESTRIAN WALKWAY EXHIBIT A

HENRY FORD CANCER PROJECT ELEVATED PEDESTRIAN WALKWAY EXHIBIT A

EAST ELEVATION