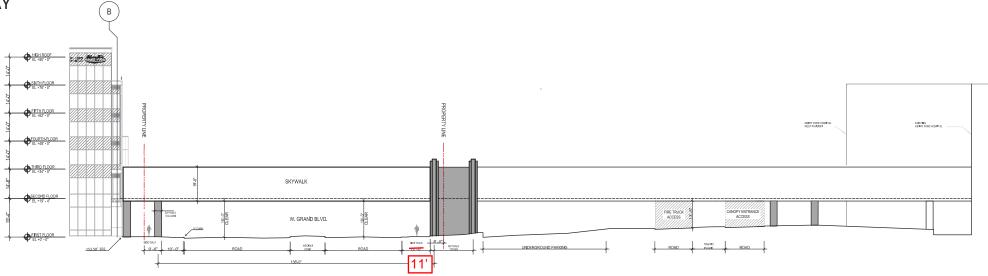

#### WEST GRAND BOULEVARD

- HFHS hereby requests a 16' wide x 19' high encroachment approximately 18' above West Grand Boulevard into the right-of-way across West Grand Boulevard between West Milwaukee Ave. and Lincoln Street (between where Sterling Street and Trumbull Ave. previously connected with W. Grand Blvd). Refer to attached Site Plan and cross section Exhibit A.
- 2. HFHS hereby requests a 16' wide x 9'-6" deep encroachment into the right-of-way on the South side of West Grand Boulevard between West Milwaukee Ave. and Lincoln Street for the structural support of the elevated pedestrian walkway. The proposed distance from the back of curb to structural support is 10'-0". Refer to attached Site Plan and cross section Exhibit A.
- 3. HFHS hereby requests a 16' wide x 8'-0" deep encroachment into the right-of-way on the North side of West Grand Boulevard between West Milwaukee Ave. and Lincoln Street for the structural support of the Elevated Pedestrian Walkway. The proposed distance from the back of curb to structural support is 12'-0". Refer to attached Site Plan and cross section Exhibit A.

Facility Design and Construction

1 Ford Place, 4A Detroit, MI 48202-3450 (313)-874-5432 Office (313)-874-4035 Fax The proposed Elevated Pedestrian Walkway exceeds the Detroit Fire Department, Fire Marshall Division minimum required vertical clearance of 13'-6" for the proposed Elevated Pedestrian Walkway. Refer to attached Site Plan and cross section Exhibit A.