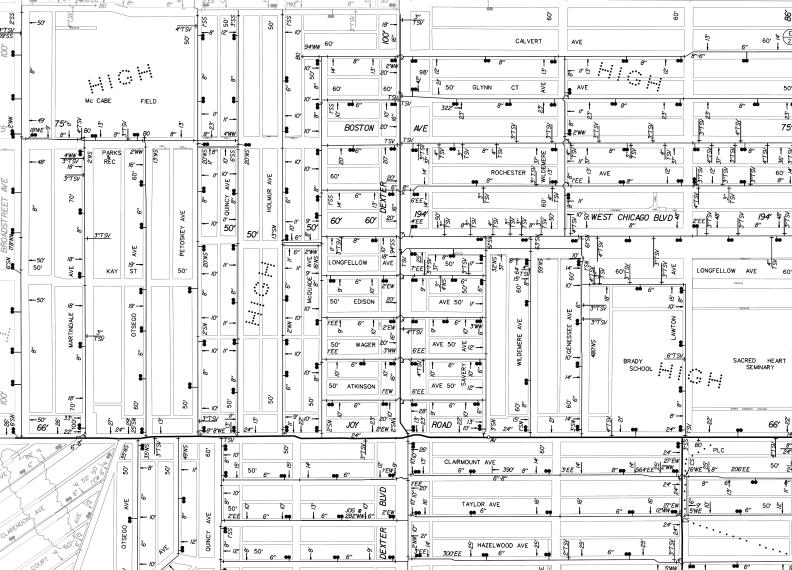

# AcQUADE AVE. 50 FT. WD.

## W. CHICAGO AVE. 60 FT. WD.

| 36     | 34 | П        | 34 | 34.39                   | 33.39    | 33  | 11 | 33 | 32                            | 16 | 100 | 7.0 | 5.   |
|--------|----|----------|----|-------------------------|----------|-----|----|----|-------------------------------|----|-----|-----|------|
| 4      |    | 9        |    | $ \infty $              | _        |     | 2  |    | 2                             |    |     | 76  | 48   |
| 100.06 |    | $\infty$ |    | 188                     |          |     | _  |    | 7                             |    |     |     | 40   |
| 9///   |    |          |    | 34.38<br>/////<br>43.38 |          |     |    |    | <u>-</u><br>/// <del>//</del> |    |     | 91  | п    |
| 3100   |    | _        |    | +3.30                   | 41.30    |     |    | J  | 1000                          |    |     |     | 40   |
| 183    |    | 0        | 0  | <u>∞</u>                | $\infty$ |     | 00 |    | 00                            |    |     | 93  | 48.3 |
| 43     | 11 |          | 43 | 43.37                   | 41.37    | 7 4 | 1  | Ш  | 41                            | 16 | 100 |     | 7    |

LONGFELLOW AVE. 50 FT. WD.

- CONVERSION TO EASEMENT

(FOR OFFICE USE ONLY)

CARTO 22 C

DEXTER AVE. 100 FT.

|   | 3            |           |       |      | CONVERSION TO EASEMENT                 | CIT       | Y OF DETROIT         |
|---|--------------|-----------|-------|------|----------------------------------------|-----------|----------------------|
| 4 | DESCRIPTION  | DRWN CHKD | A DDD | DATE | THE EAST/WEST PUBLIC ALLEY, 16 FT. WD. | CITY EN   | GINEERING DEPARTMENT |
|   | REVIS        | IONS      | AFFU  | DAID | IN THE BLOCK BOUND BY                  |           | SURVEY BUREAU        |
| I | DRAWN BY WLW | CHECKED   | KS    | SM   | LONGFELLOW, McQUADE, W. CHICAGO        | JOB NO.   | 01-01                |
| I | 03-02-18     | APPROVED  |       |      | AND DEXTER AVE.                        | DRWG. NO. | X 1823               |