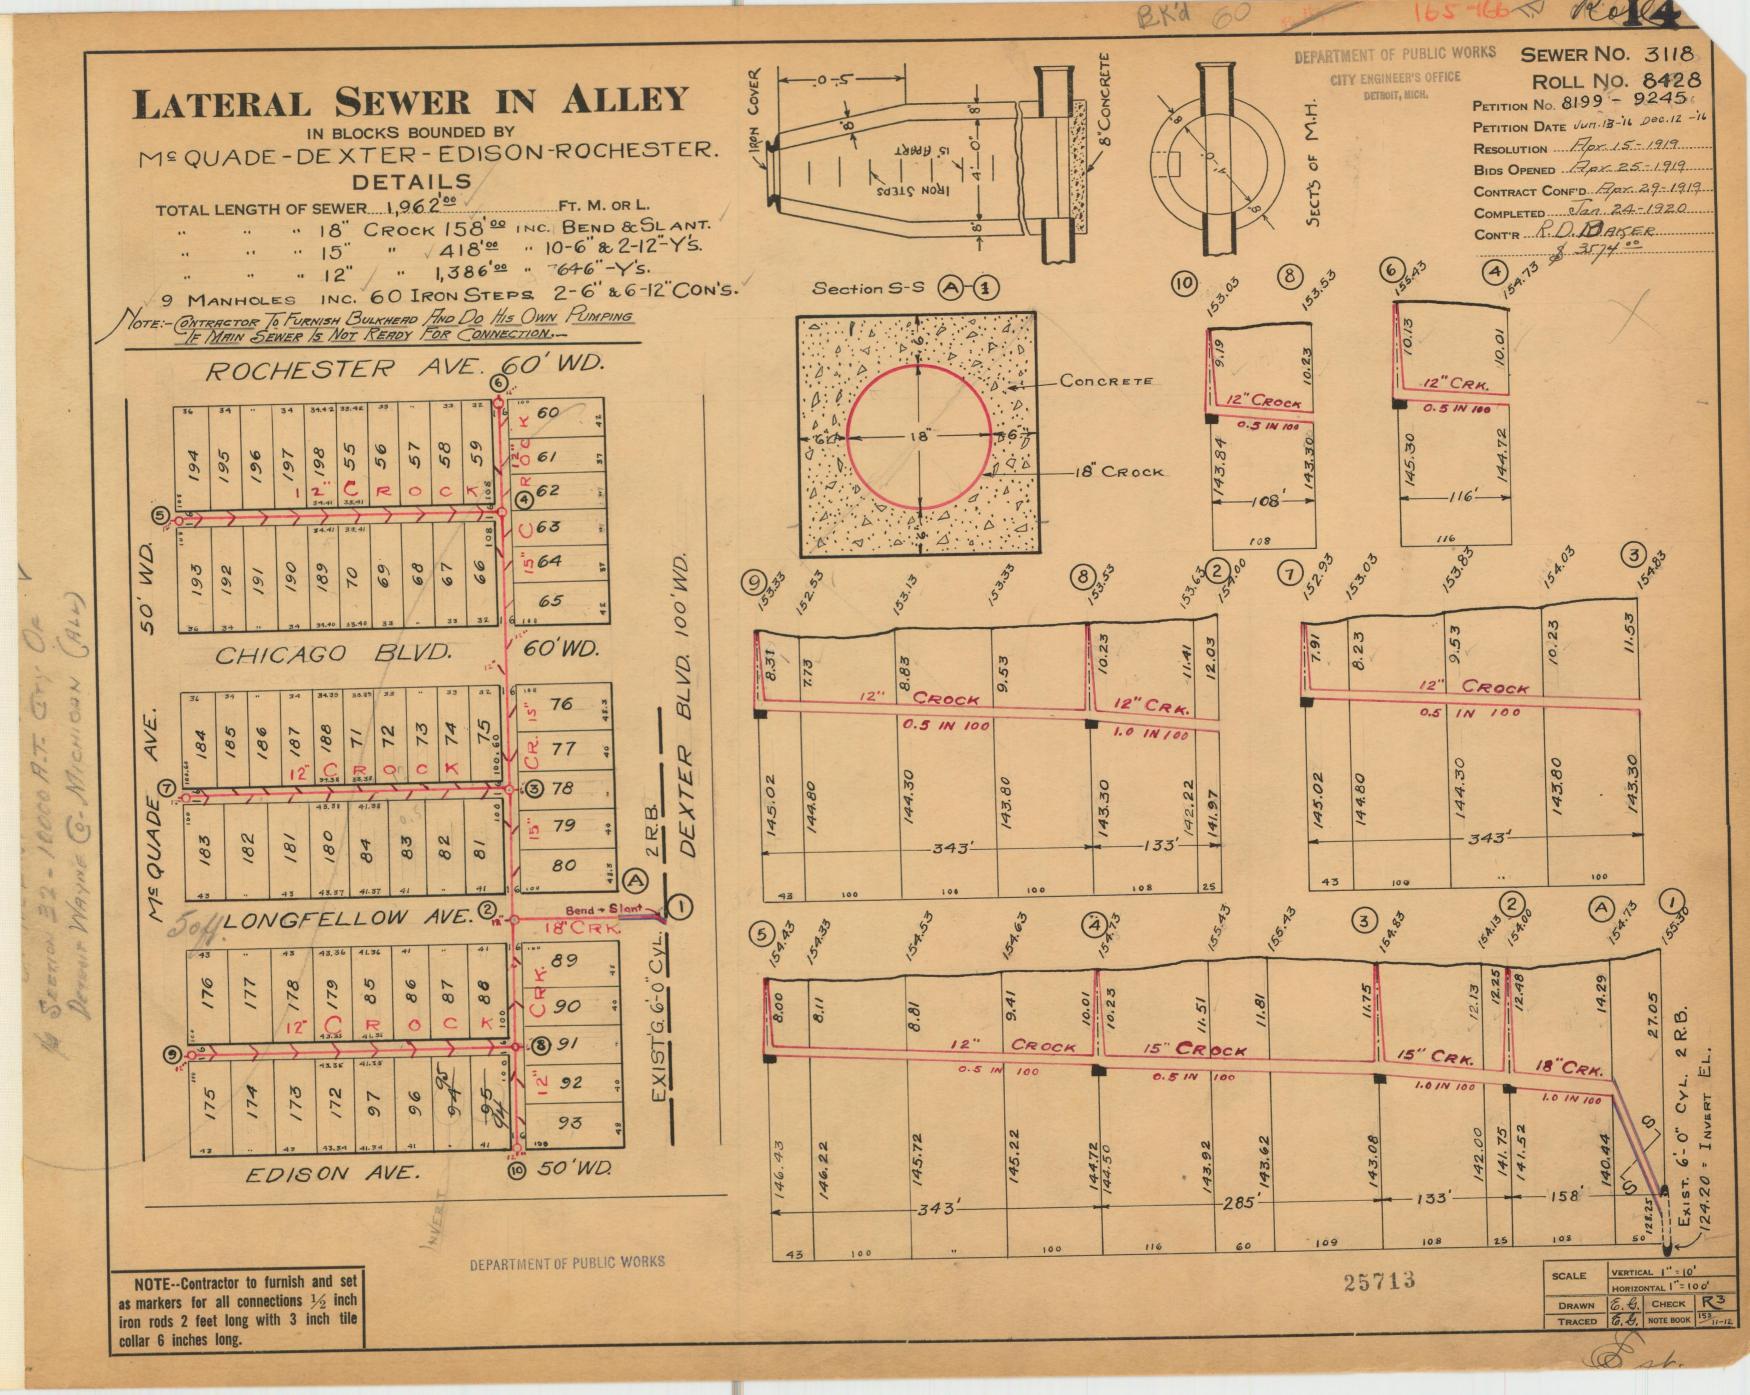

 Our records indicate that there is a sewer in alley. DWSD has no objections to the conversion to easement provided that the attached provisions for conversion to easement are followed.

If you have any questions, please call me at (313) 267-8309 or Mohammed Fa Siddique at (313)-964-9245.