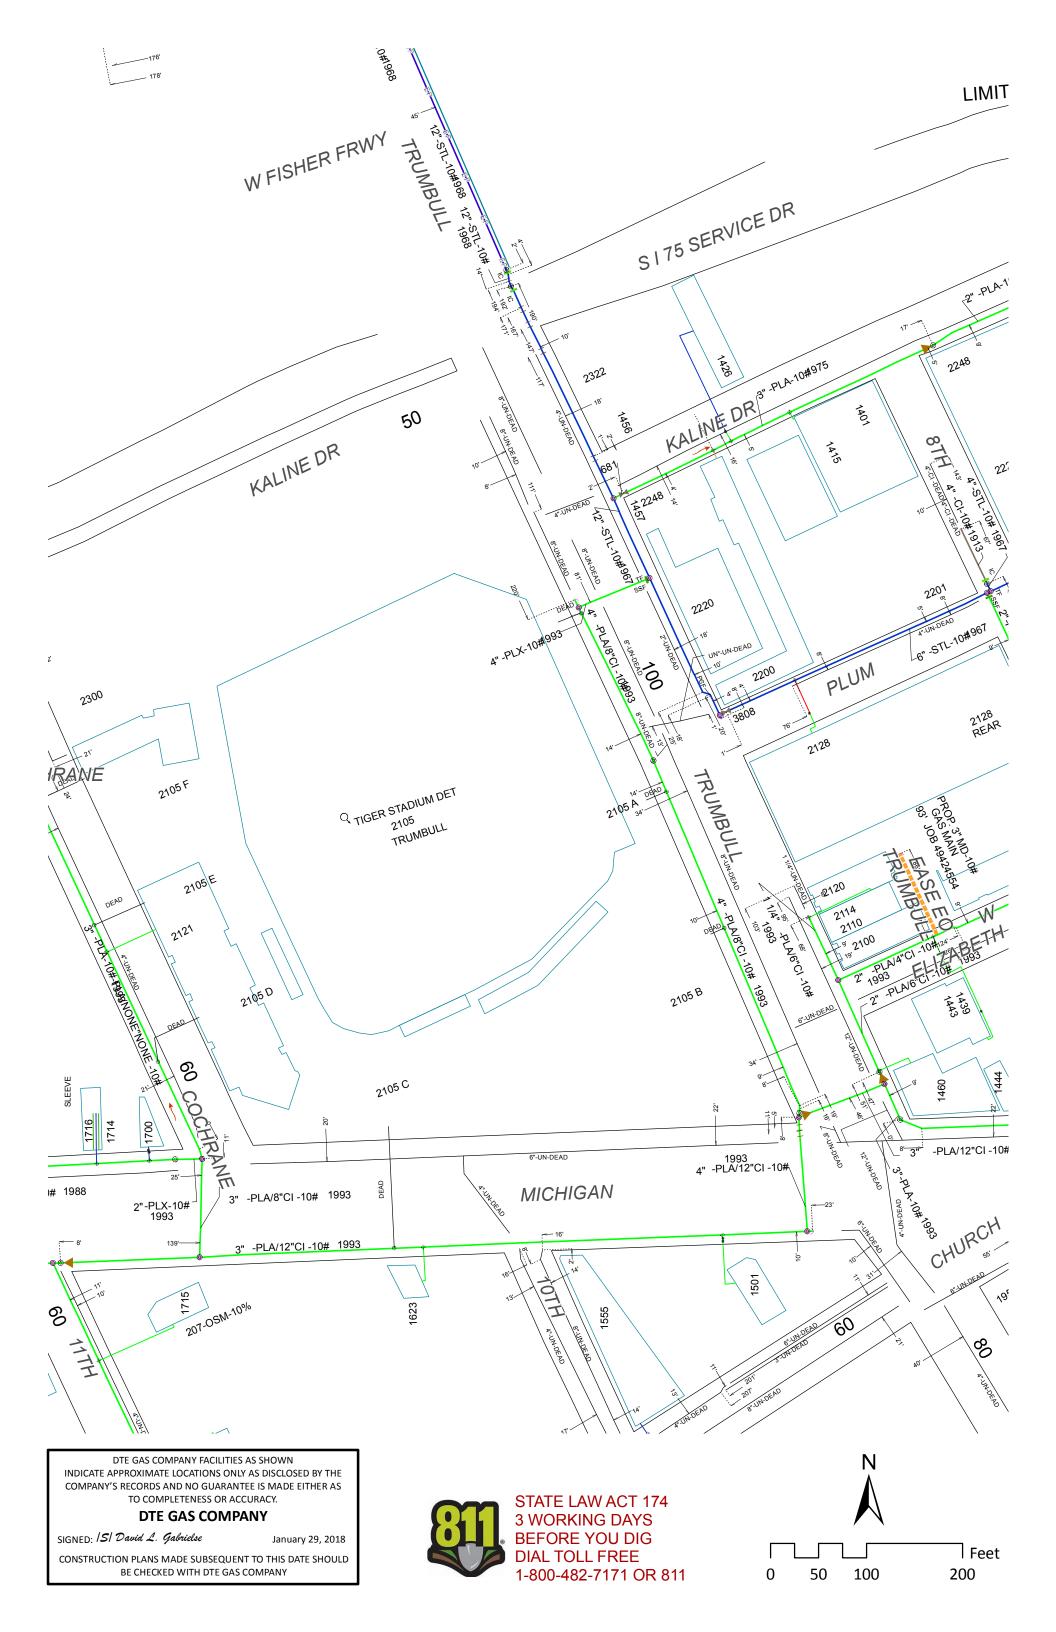

TO: City Engineering Division, DPW 2 Woodward Ave., Suite 642 Detroit, Michigan 48226-3462 Survey Bureau: 313-224-3970

Petition: x1812 "REVISED"

| •              | roposed change in pr<br>es as follows:                                                                                                                                                                                                | operty (referred to on th | e other side of t | his sheet) would affect our      |  |  |  |
|----------------|---------------------------------------------------------------------------------------------------------------------------------------------------------------------------------------------------------------------------------------|---------------------------|-------------------|----------------------------------|--|--|--|
|                | Not Involved                                                                                                                                                                                                                          |                           |                   |                                  |  |  |  |
|                | Involved; but asking you to hold action on this petition until further notice.                                                                                                                                                        |                           |                   |                                  |  |  |  |
|                | Involved; but no objections to the property change.                                                                                                                                                                                   |                           |                   |                                  |  |  |  |
|                | Involved; objection to the property change.                                                                                                                                                                                           |                           |                   |                                  |  |  |  |
|                | Involved; but no objections to the property changeprovided as easement of the full width of the public right-of-way (street, alley or other public place) is reserved.                                                                |                           |                   |                                  |  |  |  |
| ✓              | Involved; the nature of our services and the estimated costs of removing and/or rerouting such services are:  DTE Gas Company has facilities in this area (see attached map) Cost to reroute said facilities has not been determined. |                           |                   |                                  |  |  |  |
| DTE            | Gas Company                                                                                                                                                                                                                           |                           |                   |                                  |  |  |  |
| (Utility       | or City Department)                                                                                                                                                                                                                   |                           |                   | STATE LAW ACT 174                |  |  |  |
| David          | d L Gabrielse                                                                                                                                                                                                                         |                           | 811               | 3 WORKING DAYS<br>BEFORE YOU DIG |  |  |  |
| •              |                                                                                                                                                                                                                                       |                           |                   | DIAL TOLL FREE                   |  |  |  |
| Draft<br>Title | ter                                                                                                                                                                                                                                   |                           |                   | 1-800-482-7171 OR 811            |  |  |  |
| 11110          |                                                                                                                                                                                                                                       |                           | D                 | TE Energy's                      |  |  |  |
| 4/26/2018      |                                                                                                                                                                                                                                       |                           |                   | eak Emergency                    |  |  |  |
| Date           |                                                                                                                                                                                                                                       |                           |                   | none Number                      |  |  |  |
| 313-           | 235-6823                                                                                                                                                                                                                              |                           |                   | 800-947-5000                     |  |  |  |