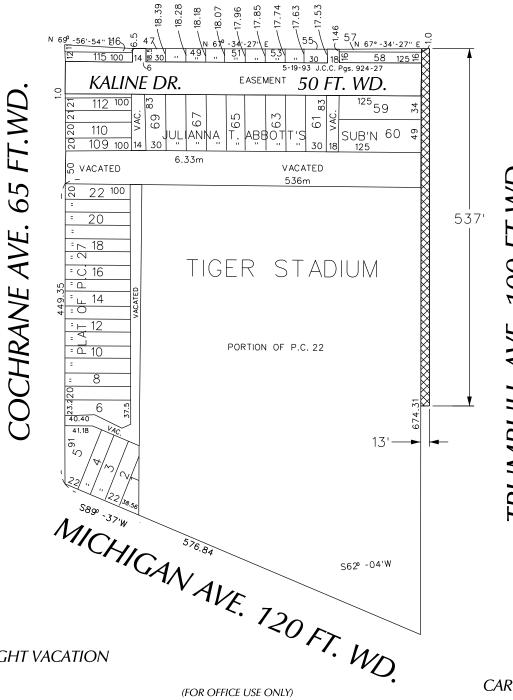

REQUEST TO OUTRIGHT VACATE A PORTION OF TRUMBULL AVE. 100 FT. WD. IN THE AREA BOUND BY COCHRANE, TRUMBULL, MICHIGAN AVE. AND W. FISHER FWY. SERVICE DR.

CITY OF DETROIT CITY ENGINEERING DEPARTMENT SURVEY BUREAU

JOB NO. 01-01 DRWG. NO. X 1812

Giffels Webster, 28 W. Adams, Suite 1200, Detroit, Michigan 48226 on behalf of Larson Reality, 91 E. Long Lake Rd., Bloomfield Hills, MI, respectfully request that the City of Detroit:

Outright vacate a portion of Trumbull Avenue's public Right-of-Way adjacent 1620 Michigan Ave, commonly known as the Old Tiger Stadium Site. The requested vacation is located adjacent to the block bounded by Trumbull Ave, Michigan Ave, Cochrane St. and the W. Fisher Service Dr. It is requested to vacate the western 13 feet of the Trumbull Ave right of way, extending 540' from the southern border of the Fisher Freeway Service Drive. Approximate limits of the vacation can be found in Exhibit One, enclosed herein.