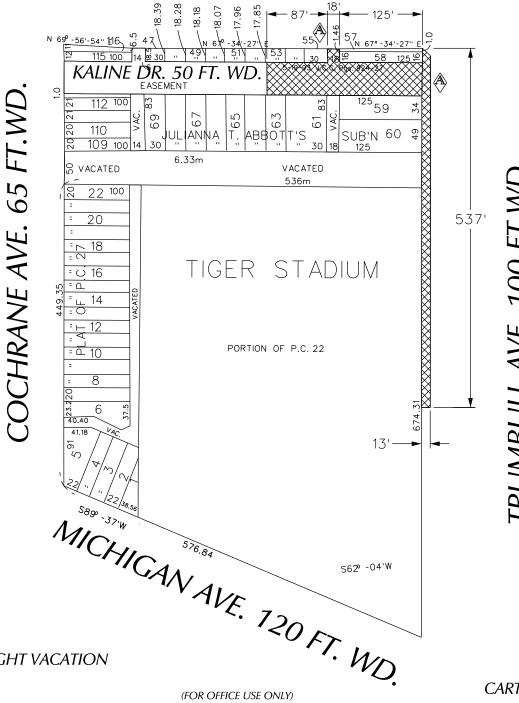

REQUEST TO OUTRIGHT VACATE A PORTION OF TRUMBULL AVE. 100 FT. WD. A PORTION OF KALINE DR. 50 FT. WD. NORTH/SOUTH PUBLIC ALLEY 18 FT. WD. IN THE AREA BOUND BY COCHRANE, TRUMBULL, MICHIGAN AVE. AND W. FISHER FWY. SERVICE DR.

CITY OF DETROIT CITY ENGINEERING DEPARTMENT SURVEY BUREAU

JOB NO. 01-01 DRWG. NO. X 1812

April 13, 2018

- Outright vacation of a 50' wide utility easement (Kaline Dr. E-W) and the 15" x 20" sewer located in the N-S alley as shown in Exhibit 1. Utilities in the Kaline Drive easement and vacated N-S alley will be removed.
- Outright vacate a portion of Trumbull Avenue's public Right-of-Way adjacent 1620 Michigan Ave, commonly known as the Old Tiger Stadium Site. The requested vacation is located adjacent to the block bounded by Trumbull Ave, Michigan Ave, Cochrane St. and the W. Fisher Service Dr. It is requested to vacate the western 13 feet of the Trumbull Ave right of way, extending 537'± from the southern border of the Fisher Freeway Service Drive. The vacation includes a chamfer at the northeast corner of the proposed vacation. Approximate limits of the vacation can be found in Exhibit 1, enclosed herein.