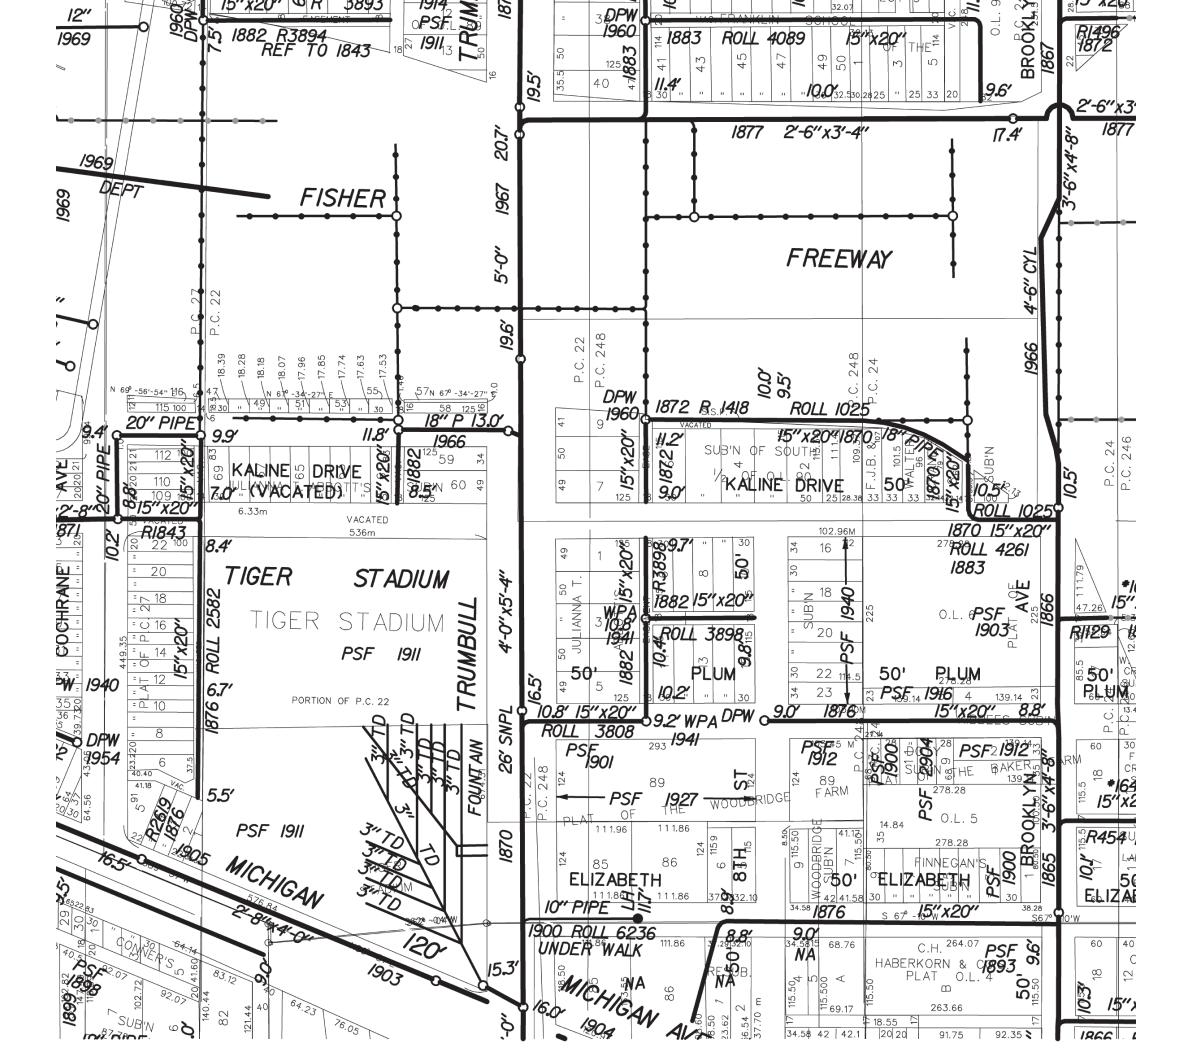

- Outright vacation of a 50' wide utility easement (Kaline Dr. E-W) and the 15" x 20" sewer located in the N-S alley as shown in Exhibit 1. Utilities in the Kaline Drive easement and vacated N-S alley will be removed.
- Outright vacate a portion of Trumbull Avenue's public Right-of-Way adjacent 1620 Michigan Ave, commonly known as the Old Tiger Stadium Site. The requested vacation is located adjacent to the block bounded by Trumbull Ave, Michigan Ave, Cochrane St. and the W. Fisher Service Dr. It is requested to vacate the western 13 feet of the Trumbull Ave right of way, extending 537'± from the southern border of the Fisher Freeway Service Drive. The vacation includes a chamfer at the northeast corner of the proposed vacation. Approximate limits of the vacation can be found in Exhibit 1, enclosed herein.

Respectfully,

Matt Wojciechowski, Staff Planner Giffels Webster

giffels (\*\*\*) Webster Larson Realty Group 91 West Long Lake Road Boomfeld Hills, MI 48304 Eleginears
Surveyore
Plearneys
Lacolpares
Lacolpares
Surfe Algorie
Surfe (170)
Surfe (170) figer Townhomes P 248 593 8010 F 248 593 8011 Caration Williams Detroit Wayne County Michigan LOCATION MAP MICHICAN AVE (120 FT, WO.) ELIZABETH STREET (GW .T3 02) TRUMBULL AVE. (EXISTING 100 FT. WIDE) S66"23"00"W 48.00" PLUM STREET (50 FT. WD.) N23'38'17"W 286.82' 以上面土1 COCHRANE AVE. (65 FT. WO.) PROPOSED 13'± BY 537'± OUTRIGHT RIGHT-OF-WAY VACATION N23'38'17"W 194.25' 223'38'17"E 537.04' (20 ET MD.) KATINE DBINE PR. 13 00' OUTRIGHT RIGHT OF WAY VACATION PR 6.00' SIDEWALK NEG.51,15,E 521'00, FISHER FREEWAY SERVICE DRIVE (VAR. MOTH)