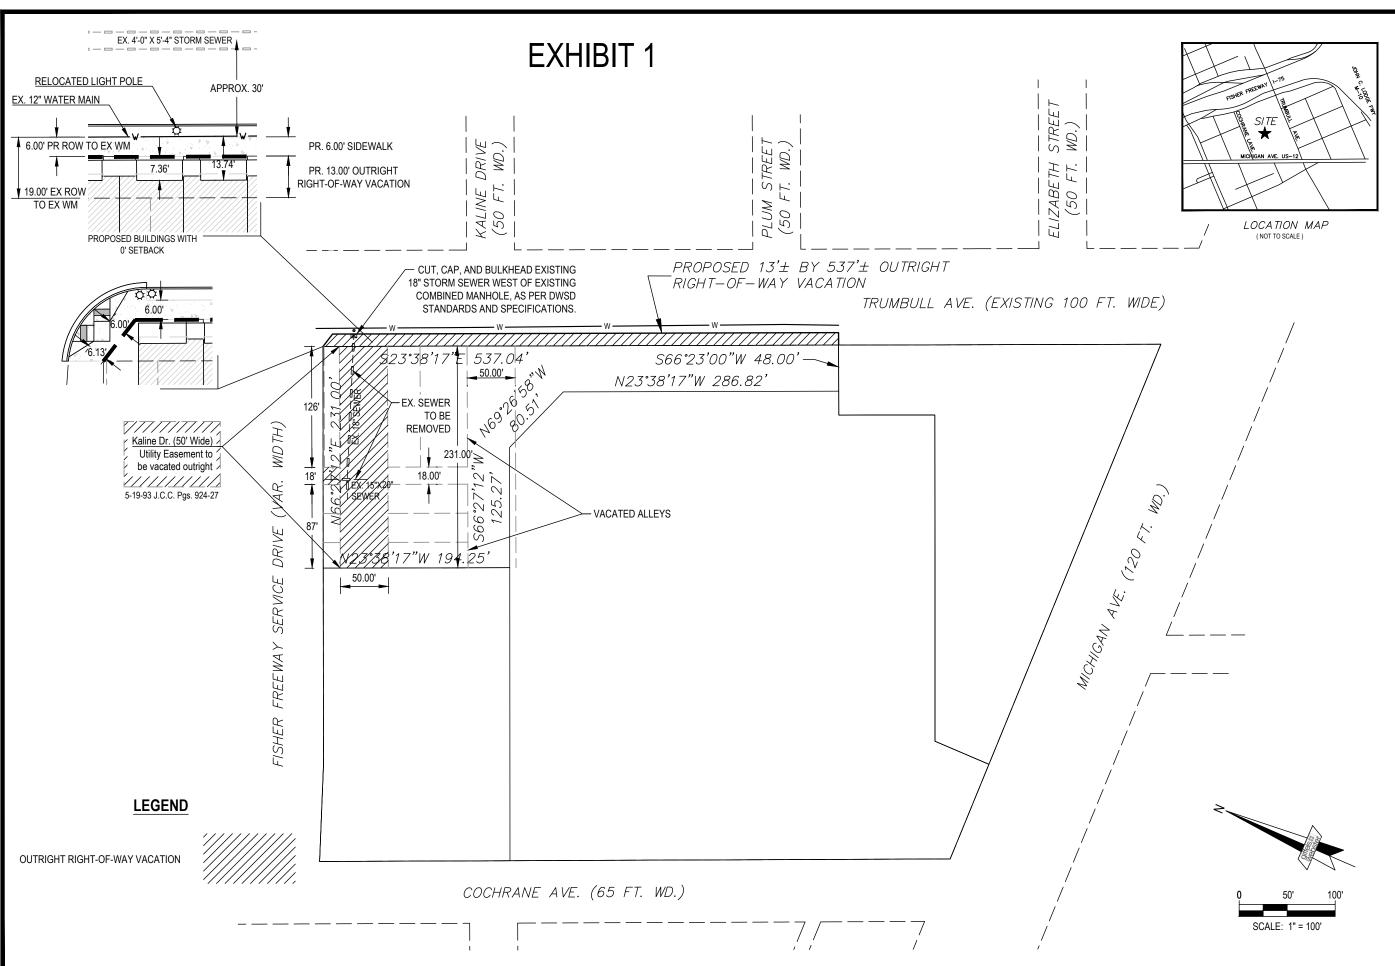

- Outright vacation of a 50' wide utility easement (Kaline Dr. E-W) and the 15" x 20" sewer located in the N-S alley as shown in Exhibit 1. Utilities in the Kaline Drive easement and vacated N-S alley will be removed.
- Outright vacate a portion of Trumbull Avenue's public Right-of-Way adjacent 1620 Michigan Ave, commonly known as the Old Tiger Stadium Site. The requested vacation is located adjacent to the block bounded by Trumbull Ave, Michigan Ave, Cochrane St. and the W. Fisher Service Dr. It is requested to vacate the western 13 feet of the Trumbull Ave right of way, extending 537'± from the southern border of the Fisher Freeway Service Drive. The vacation includes a chamfer at the northeast corner of the proposed vacation. Approximate limits of the vacation can be found in Exhibit 1, enclosed herein.

Developed For:

Larson Realty Group

91 West Long Lake Road Bloomfield Hills, MI 48304

> P 248.593.8010 F 248.593.8011

R.O.W. Vacation Exhibit 1

Tiger Towns @ The Corner

Detroit Wayne County Michigan

| Date:           | 04.13.2018                                           |
|-----------------|------------------------------------------------------|
| Scale:          | 1"=100'                                              |
| Sheet:          | EX001                                                |
| Project:        | 19384-00D                                            |
| No reproduction | © 2017 Giffels Webster. on shall be made without the |

Respectfully,

Matt Wojciechowski, Staff Planner Giffels Webster

giffels (\*\*\*) Webster Larson Realty Group 91 West Long Lake Road Boomfeld Hills, MI 48304 Eleginears
Surveyore
Plearneys
Lacolpares
Lacolpares
Surfe Algorie
Surfe (170)
Surfe (170) figer Townhomes P 248 593 8010 F 248 593 8011 Caration Williams Detroit Wayne County Michigan LOCATION MAP MICHICAN AVE (120 FT, WO.) ELIZABETH STREET (GW .T3 02) TRUMBULL AVE. (EXISTING 100 FT. WIDE) S66"23"00"W 48.00" PLUM STREET (50 FT. WD.) N23'38'17"W 286.82' 以上面土1 COCHRANE AVE. (65 FT. WO.) PROPOSED 13'± BY 537'± OUTRIGHT RIGHT-OF-WAY VACATION N23'38'17"W 194.25' 223'38'17"E 537.04' (20 ET MD.) KATINE DBINE PR. 13 00' OUTRIGHT RIGHT OF WAY VACATION PR 6.00' SIDEWALK NEG.51,15,E 521'00, FISHER FREEWAY SERVICE DRIVE (VAR. MOTH)