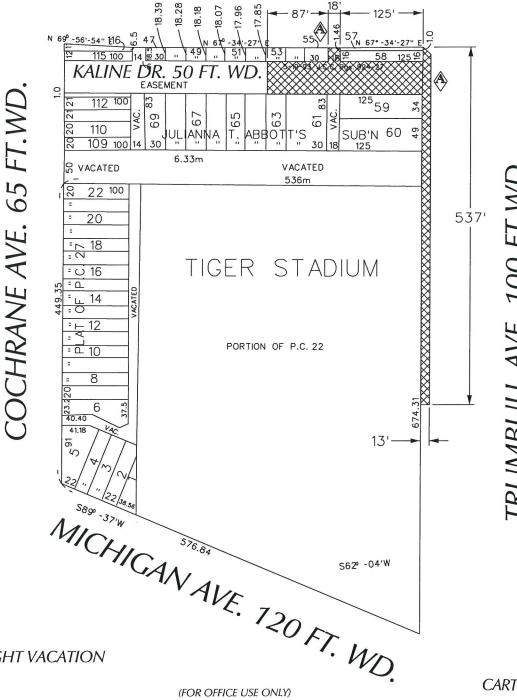

# "REVISED"

FISHER FREEWAY W. FISHER FWY. SERVICE DR.

- OUTRIGHT VACATION

(FOR OFFICE USE ONLY)

CARTO 29 D

| В            |                                                       |                                                              |             |      |      |         |  |
|--------------|-------------------------------------------------------|--------------------------------------------------------------|-------------|------|------|---------|--|
| A            | ADDING A PORTIO<br>AND A NORTH/SOL<br>WD. TO OUTRIGHT | N OF KALINE DR. 50 FT.<br>ITH PUBLIC ALLEY 18 FT.<br>VACATE. | WLW         | KSM  | KSM  | 4/17/18 |  |
| DESCRIPTION  |                                                       |                                                              | DRWN        | CHKD | APPD | DATE    |  |
|              |                                                       | REVI                                                         | SIONS       |      |      |         |  |
| DRAWN BY WLW |                                                       |                                                              | CHECKED KSM |      |      |         |  |
| 01-26-18     |                                                       |                                                              | APPRO       | OVED |      |         |  |

REOUEST TO OUTRIGHT VACATE A PORTION OF TRUMBULL AVE. 100 FT. WD. A PORTION OF KALINE DR. 50 FT. WD. NORTH/SOUTH PUBLIC ALLEY 18 FT. WD. IN THE AREA BOUND BY COCHRANE, TRUMBULL, MICHIGAN AVE. AND W. FISHER FWY. SERVICE DR.

CITY OF DETROIT CITY ENGINEERING DEPARTMENT SURVEY BUREAU

JOB NO. 01-01 DRWG. NO. X 1812