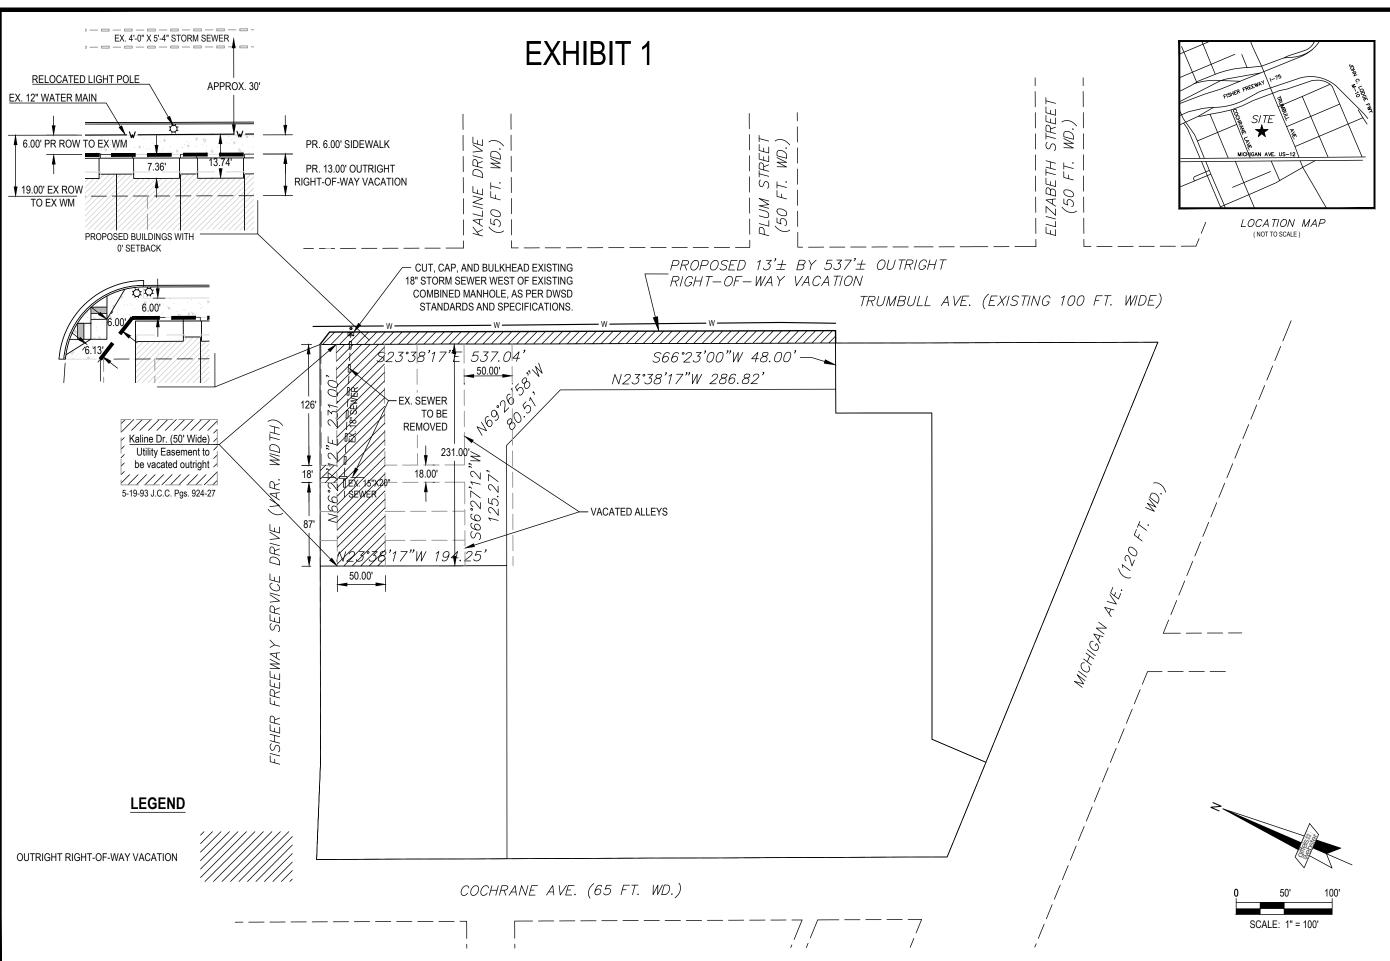

- Outright vacation of a 50' wide utility easement (Kaline Dr. E-W) and the 15" x 20" sewer located in the N-S alley as shown in Exhibit 1. Utilities in the Kaline Drive easement and vacated N-S alley will be removed.
- Outright vacate a portion of Trumbull Avenue's public Right-of-Way adjacent 1620 Michigan Ave, commonly known as the Old Tiger Stadium Site. The requested vacation is located adjacent to the block bounded by Trumbull Ave, Michigan Ave, Cochrane St. and the W. Fisher Service Dr. It is requested to vacate the western 13 feet of the Trumbull Ave right of way, extending 537'± from the southern border of the Fisher Freeway Service Drive. The vacation includes a chamfer at the northeast corner of the proposed vacation. Approximate limits of the vacation can be found in Exhibit 1, enclosed herein.