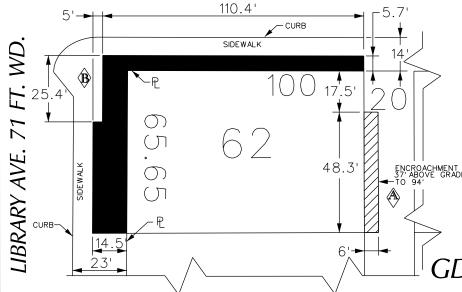

- 1. We are requesting a six (6) foot encroachment into the Belt Alley Right-of-Way, which will extend from 15 feet above the existing grade to approximately 94 feet above existing grade. Beginning 17.5 feet from the eastern Grand River Right-of-Way, the encroachment will span 48.3 feet along the southern edge of the alley.
- 2. We are also requesting an encroachment along Grand River Ave and Library Ave, beginning at the southern edge of the Belt Alley ROW extending 117.9' south along Grand River, encroaching 8.3' into the Grand River right-of-way (ROW). The Library Ave portion of the encroachment request extends 17' into the Library Ave ROW, spanning 65.7' east along Library Ave beginning at northeast corner of Grand River and Library for the future installation of a café at the existing grade. In addition, we are requesting an encroachment beginning 8 feet above grade extending to 94 feet above grade that would span along the entirety of the Grand River and Library Ave encroachments described above.