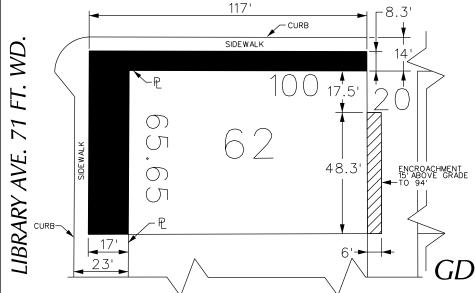

- 1. We are requesting a six (6) foot encroachment into the Belt Alley Right-of-Way, which will extend from 15 feet above the existing grade to approximately 94 feet above existing grade. Beginning 17.5 feet from the eastern Grand River Right-of-Way, the encroachment will span 48.3 feet along the southern edge of the alley.
- 2. We are also requesting an encroachment along Grand River Ave and Library Ave, beginning at the southern edge of the Belt Alley ROW extending 117.9' south along Grand River, encroaching 8.3' into the Grand River right-of-way (ROW). The Library Ave portion of the encroachment request extends 17' into the Library Ave ROW, spanning 65.7' east along Library Ave beginning at northeast corner of Grand River and Library for the future installation of a café at the existing grade. In addition, we are requesting an encroachment beginning 8 feet above grade extending to 94 feet above grade that would span along the entirety of the Grand River and Library Ave encroachments described above.

These encroachments will neither impede pedestrian nor vehicular traffic, nor will they interfere with the maintenance of the public rights-of-way, including utility company and Fire Department access. Obtaining these encroachments is critical to fully utilize the sides of the building. Drawings of the proposed locations of the encroachments are attached.