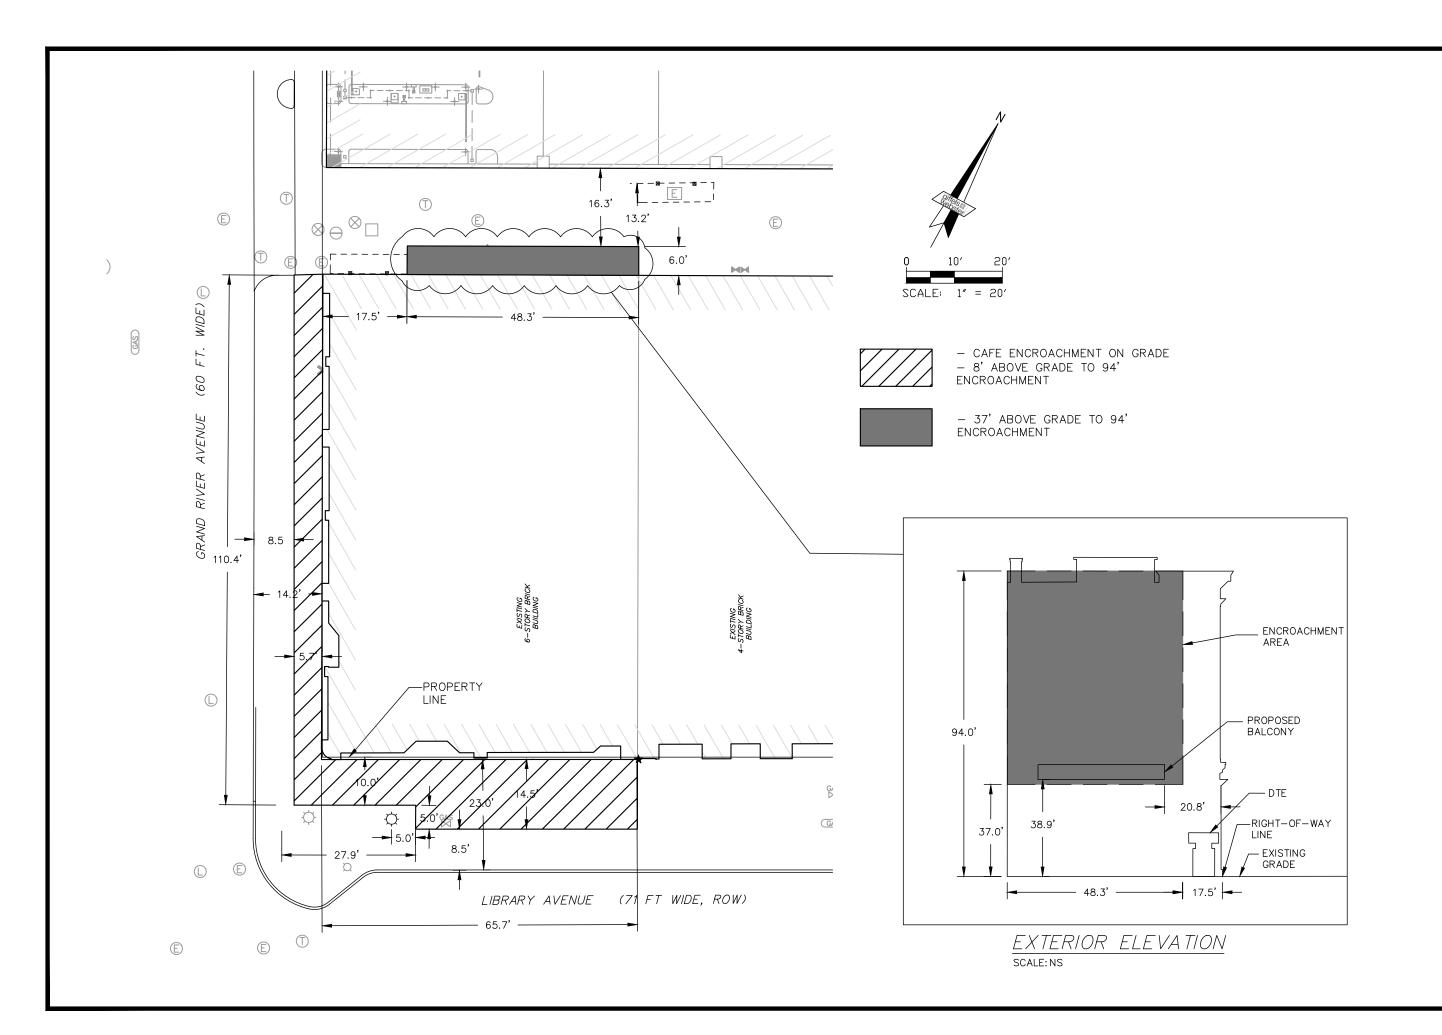

RE: Giffels Webster - Request for a series of encroachments into Rights-of-Way within the E Grand River Ave, Library St, Broadway St, and Gratiot Ave block.

Giffels Webster, 28 W. Adams, Suite 1200, Detroit, Michigan 48226 on behalf of Bedrock Real Estate Services, LLC, 1092 Woodward Avenue, Detroit, Michigan, 48226 respectfully requests to encroach into a series of public Rights-of-Way bounded by E Grand River Ave, Library St, Broadway St, and Gratiot Ave for the future installation of a balcony and café adjacent to 1274 Library Ave.

- 1. We are requesting a six (6) foot encroachment into the Belt Alley Right-of-Way, which will extend from 15 feet above the existing grade to approximately 94 feet above existing grade. Beginning 17.5 feet from the eastern Grand River Right-of-Way, the encroachment will span 48.3 feet along the southern edge of the alley.
- 2. We are also requesting an encroachment along Grand River Ave and Library Ave, beginning at the southern edge of the Belt Alley ROW extending 117.9' south along Grand River, encroaching 8.3' into the Grand River right-of-way (ROW). The Library Ave portion of the encroachment request extends 17' into the Library Ave ROW, spanning 65.7' east along Library Ave beginning at northeast corner of Grand River and Library for the future installation of a café at the existing grade. In addition, we are requesting an encroachment beginning 8 feet above grade extending to 94 feet above grade that would span along the entirety of the Grand River and Library Ave encroachments described above.

These encroachments will neither impede pedestrian nor vehicular traffic, nor will they interfere with the maintenance of the public rights-of-way, including utility company and Fire Department access. Obtaining these encroachments is critical to fully utilize the sides of the building. Drawings of the proposed locations of the encroachments are attached.