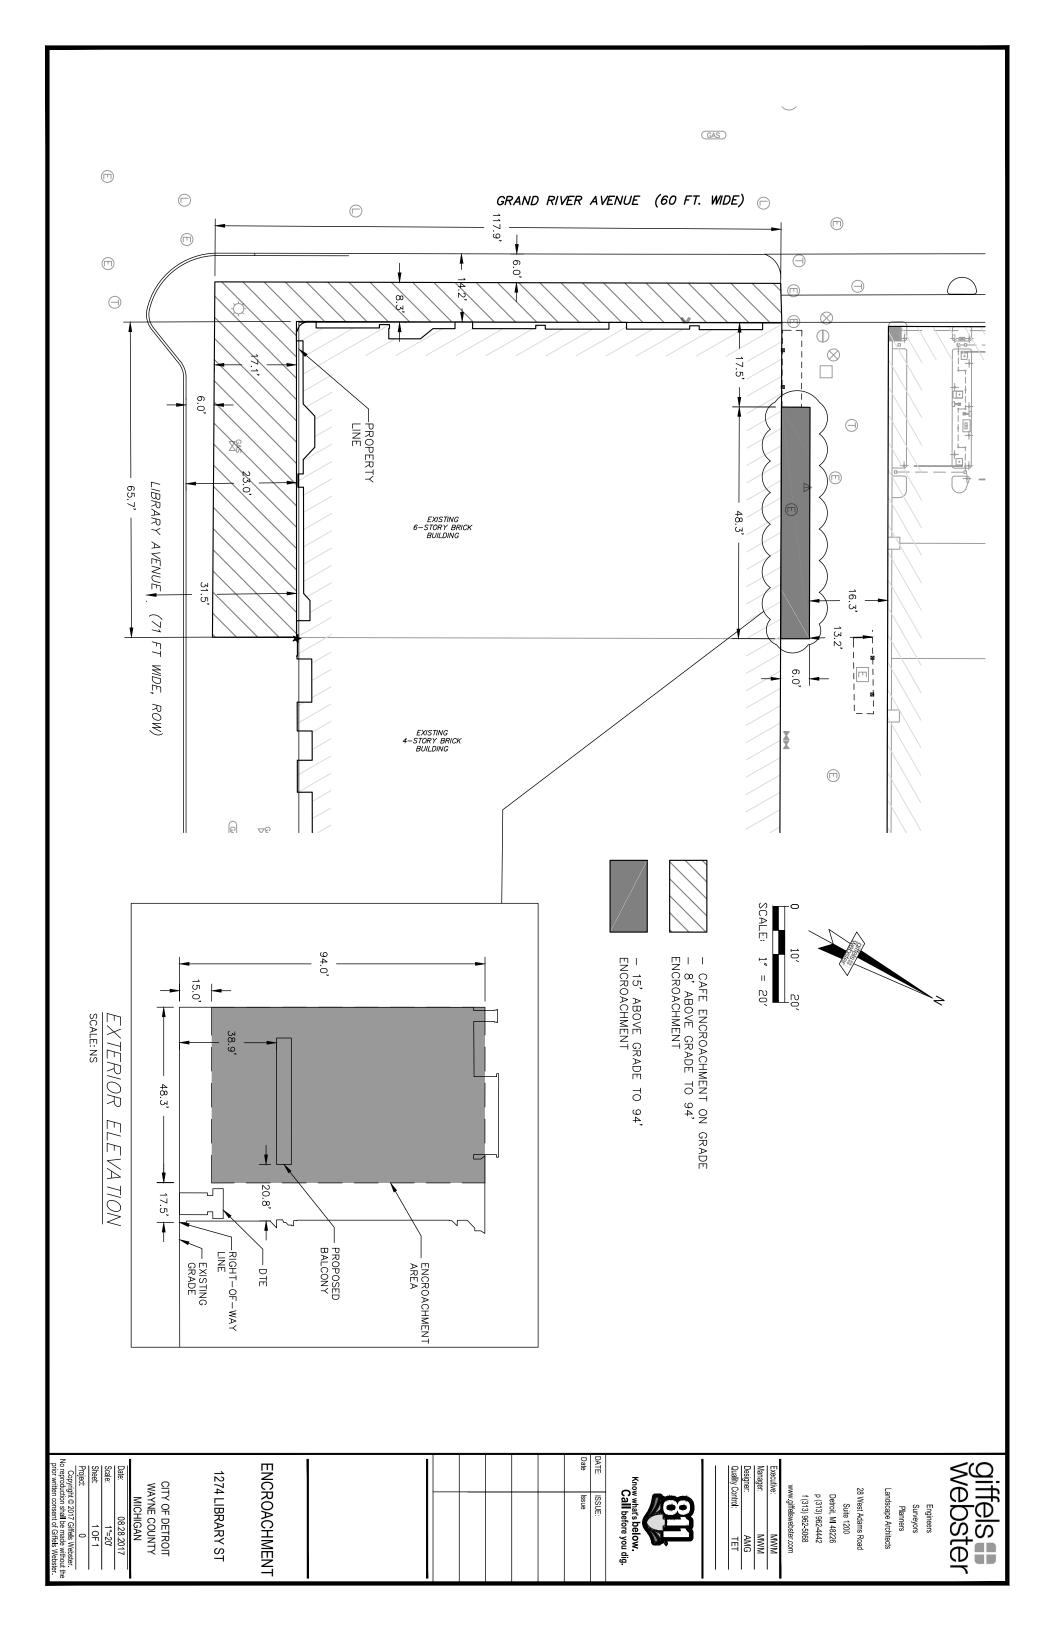

RE: Giffels Webster - Request for a series of encroachments into Rights-of-Way within the E Grand River Ave, Library St, Broadway St, and Gratiot Ave block.

Giffels Webster, 28 W. Adams, Suite 1200, Detroit, Michigan 48226 on behalf of Bedrock Real Estate Services, LLC, 1092 Woodward Avenue, Detroit, Michigan, 48226 respectfully requests to encroach into a series of public Rights-of-Way bounded by E Grand River Ave, Library St, Broadway St, and Gratiot Ave for the future installation of a balcony and café adjacent to 1274 Library Ave.

- 1. We are requesting a six (6) foot encroachment into the Belt Alley Right-of-Way, which will extend from 15 feet above the existing grade to approximately 94 feet above existing grade. Beginning 17.5 feet from the eastern Grand River Right-of-Way, the encroachment will span 48.3 feet along the southern edge of the alley.
- 2. We are also requesting an encroachment along Grand River Ave and Library Ave, beginning at the southern edge of the Belt Alley ROW extending 117.9' south along Grand River, encroaching 8.3' into the Grand River right-of-way (ROW). The Library Ave portion of the encroachment request extends 17' into the Library Ave ROW, spanning 65.7' east along Library Ave beginning at northeast corner of Grand River and Library for the future installation of a café at the existing grade. In addition, we are requesting an encroachment beginning 8 feet above grade extending to 94 feet above grade that would span along the entirety of the Grand River and Library Ave encroachments described above.

These encroachments will neither impede pedestrian nor vehicular traffic, nor will they interfere with the maintenance of the public rights-of-way, including utility company and Fire Department access. Obtaining these encroachments is critical to fully utilize the sides of the building. Drawings of the proposed locations of the encroachments are attached.