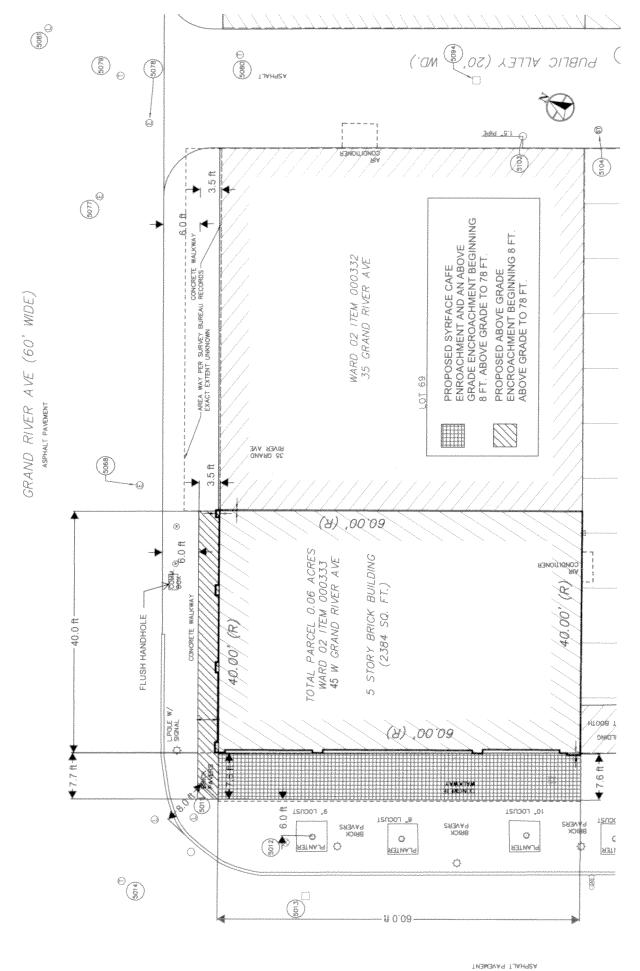

#### - REQUEST ENCROACHMENT

(With Sidewalk Cafe at Grade and With Exterior Architectural Elements from 8 Feet Above Grade to 78 Feet Above Grade)

Giffels Webster, 28 W. Adams, Suite 1200, Detroit, Michigan 48226 on behalf of 45 Grand River LLC, 630 Woodward Ave., Detroit, Michigan, 48226 respectfully requests to:

Encroach 3.5 feet into the Grand River Avenue Right-of-Way, which will extend from 8 feet above the existing grade to the top of the building 78 feet tall to accommodate the installation of the exterior architectural elements, signs, lighting, canopies, etc. The encroachment extends along the entirety of the 40 feet wide parcel and 7.7feet into the Griswold Right-of-Way.

Further it is requested to include a 7.6 feet cafe encroachment into the Griswold Right-of-Way along the 60 feet wide parcel. Further an encroachment will extend from 8 feet above the existing grade to the top of the building 78 feet tall to accommodate the installation of the exterior architectural elements, signs, lighting, canopies, etc. The encroachment extends along the entirety of the 60 feet deep parcel.