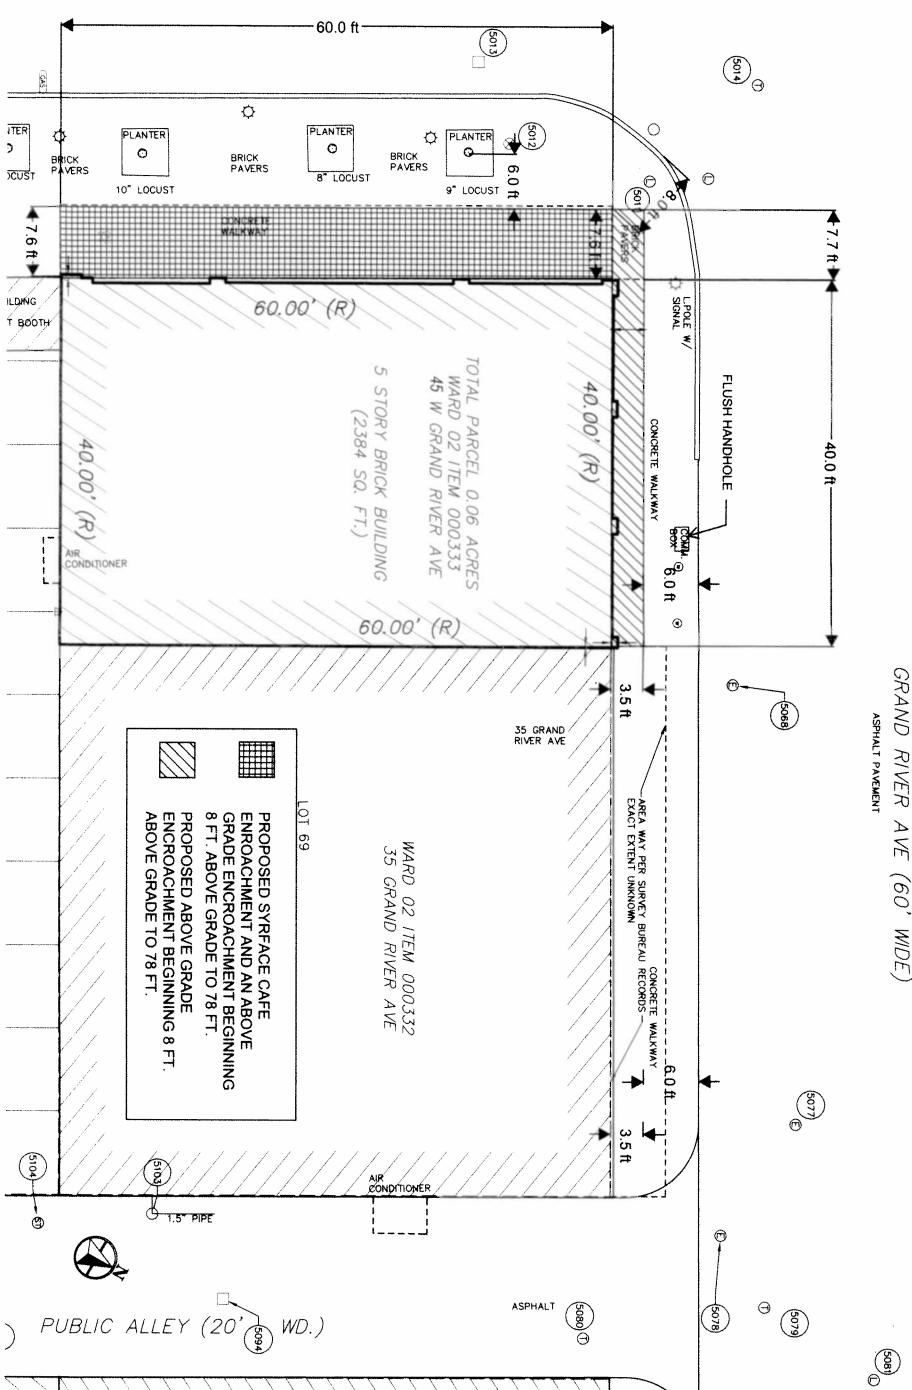

Giffels Webster, 28 W. Adams, Suite 1200, Detroit, Michigan 48226 on behalf of 45 Grand River LLC, 630 Woodward Ave., Detroit, Michigan, 48226 respectfully requests to:

Encroach 3.5 feet into the Grand River Avenue Right-of-Way, which will extend from 8 feet above the existing grade to the top of the building 78 feet tall to accommodate the installation of the exterior architectural elements, signs, lighting, canopies, etc. The encroachment extends along the entirety of the 40 feet wide parcel and 7.7feet into the Griswold Right-of-Way.

Further it is requested to include a 7.6 feet cafe encroachment into the Griswold Right-of-Way along the 60 feet wide parcel. Further an encroachment will extend from 8 feet above the existing grade to the top of the building 78 feet tall to accommodate the installation of the exterior architectural elements, signs, lighting, canopies, etc. The encroachment extends along the entirety of the 60 feet deep parcel.