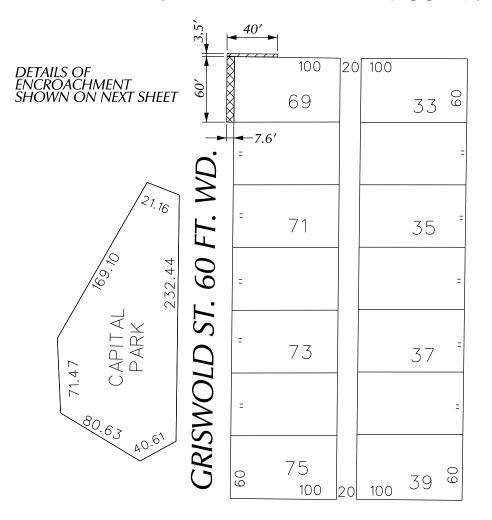

#### - REQUEST ENCROACHMENT

(With Sidewalk Cafe at Grade and With Exterior Architectural Elements from 8 Feet Above Grade to 78 Feet Above Grade)

#### - REOUEST ENCROACHMENT

(With Exterior Architectural Elements from 8 Feet Above Grade to 78 Feet Above Grade)

(FOR OFFICE USE ONLY)

CARTO 28 B

| В         |                        |         |      |      |      |   |
|-----------|------------------------|---------|------|------|------|---|
| A         |                        |         |      |      |      |   |
|           | DESCRIPTION            | DRWN    | CHKD | APPD | DATE | 1 |
| REVISIONS |                        |         |      |      |      | ` |
| DR/       | AWN BY JK              | CHECKED |      |      |      |   |
| DA'       | <sup>те</sup> 02-06-18 | APPR    | OVED |      |      |   |

REQUEST ENCROACHMENT ON GRISWOLD ST. AND W. GRAND RIVER AVE. (For Sidewalk Cafe and Various Architechtural Elements) CITY OF DETROIT
CITY ENGINEERING DEPARTMENT
SURVEY BUREAU

| JOB NO.   | 01-01  |  |
|-----------|--------|--|
| DRWG. NO. | X 1770 |  |

Giffels Webster, 28 W. Adams, Suite 1200, Detroit, Michigan 48226 on behalf of 45 Grand River LLC, 630 Woodward Ave., Detroit, Michigan, 48226 respectfully requests to:

Encroach 3.5 feet into the Grand River Avenue Right-of-Way, which will extend from 8 feet above the existing grade to the top of the building 78 feet tall to accommodate the installation of the exterior architectural elements, signs, lighting, canopies, etc. The encroachment extends along the entirety of the 40 feet wide parcel and 7.7feet into the Griswold Right-of-Way.

Further it is requested to include a 7.6 feet cafe encroachment into the Griswold Right-of-Way along the 60 feet wide parcel. Further an encroachment will extend from 8 feet above the existing grade to the top of the building 78 feet tall to accommodate the installation of the exterior architectural elements, signs, lighting, canopies, etc. The encroachment extends along the entirety of the 60 feet deep parcel.