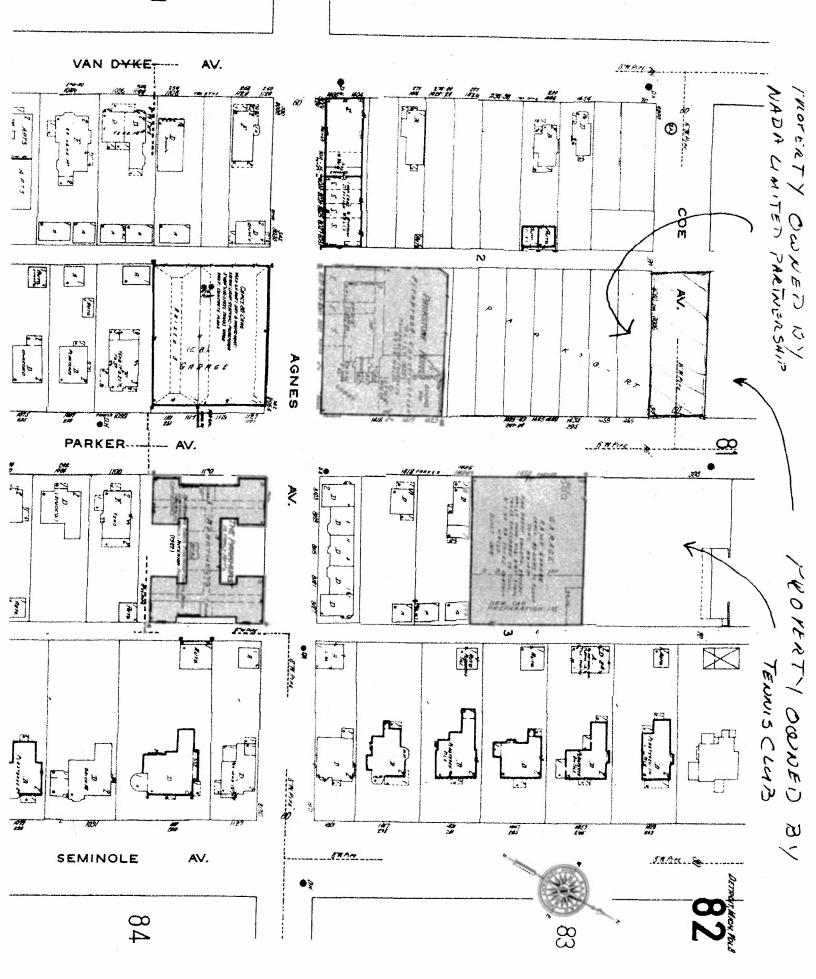

September 29, 2017

RE:

Petition No. 1769

Request Conversion To Easement Of The East Portion Of Coe In The Block

Bound By St. Paul, Parker, Agnes, And Van Dyke

The above petition received by this office has been reviewed. With regard to DWSD's interests, our comments are as follows

CONVERSION TO EASEMENT THE EAST PORTION OF COE AVE., 60 FT. WD. IN THE AREA BOUND BY ST. PAUL, PARKER, AGNES AND VAN DYKE AVE. CITY OF DETROIT
CITY ENGINEERING DEPARTMENT
SURVEY BUREAU

JOB NO. 01-01

DRWG.NO. X 1769