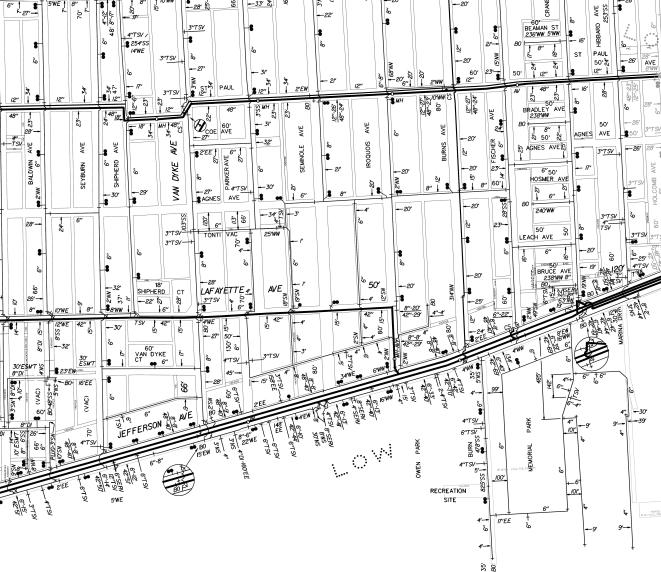

September 29, 2017

RE:

Petition No. 1769

Request Conversion To Easement Of The East Portion Of Coe In The Block

Bound By St. Paul, Parker, Agnes, And Van Dyke

The above petition received by this office has been reviewed. With regard to DWSD's interests, our comments are as follows

CONVERSION TO EASEMENT THE EAST PORTION OF COE AVE., 60 FT. WD. IN THE AREA BOUND BY ST. PAUL, PARKER, AGNES AND VAN DYKE AVE. CITY OF DETROIT
CITY ENGINEERING DEPARTMENT
SURVEY BUREAU

JOB NO. 01-01

DRWG.NO. X 1769