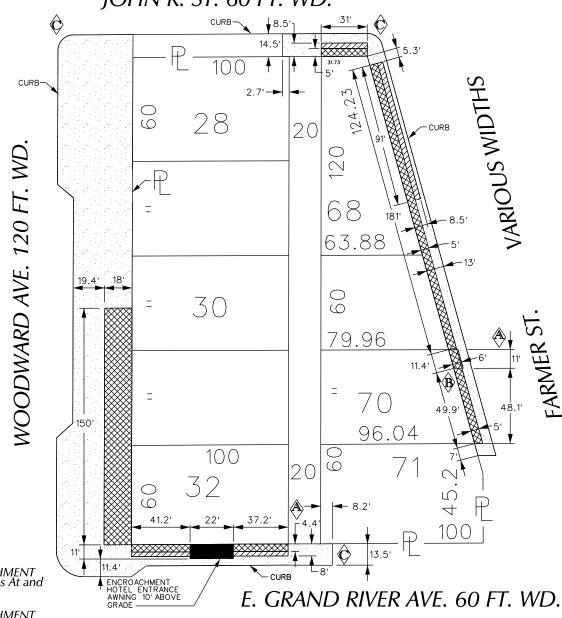

## "REVISED"

JOHN R. ST. 60 FT. WD.

- REQUEST ENCROACHMENT (With Tree, Tree Grates At and Below Grade)

- REQUEST ENCROACHMENT (With Hotel Entrance Awnings - 10' Above Grade)

- REQUEST ENCROACHMENT (With Exterior Lighting and Awnings - 8' Above Grade)

- REQUEST ENCROACHMENT (With Outdoor Seating, Planters, Exterior Lighting and Awnings - at Grade)

| DA'                                                 | 04-05-18                            | APPRO       | OVED |     |         |  |  |
|-----------------------------------------------------|-------------------------------------|-------------|------|-----|---------|--|--|
| DR.                                                 | WLW WLW                             | CHECKED KSM |      |     |         |  |  |
| DESCRIPTION   DRWN   CHKD   APPD   DATE   REVISIONS |                                     |             |      |     |         |  |  |
| A                                                   | MAINTAINING A 6' WALKWAY ALL AROUND | WLW         | KSM  | KSM | 5/9/18  |  |  |
| В                                                   | PULLING BACK THE AWNING ON FARMER   | WLW         | KSM  | KSM | 10/2/18 |  |  |
| C                                                   | ADDING ENCROACHMENT AREA            | WLW         | KSM  | KSM | 10/2/18 |  |  |

REQUEST ENCROACHMENT VARIOUS LOCATIONS AT 1400 WOODWARD

(FOR OFFICE USE ONLY)

(With Outdoor Seating, Planters, Exterior Lighting Hotel Entrance Awnings, Other Awnings and Encroachments) CARTO 28 A
CITY OF DETROIT