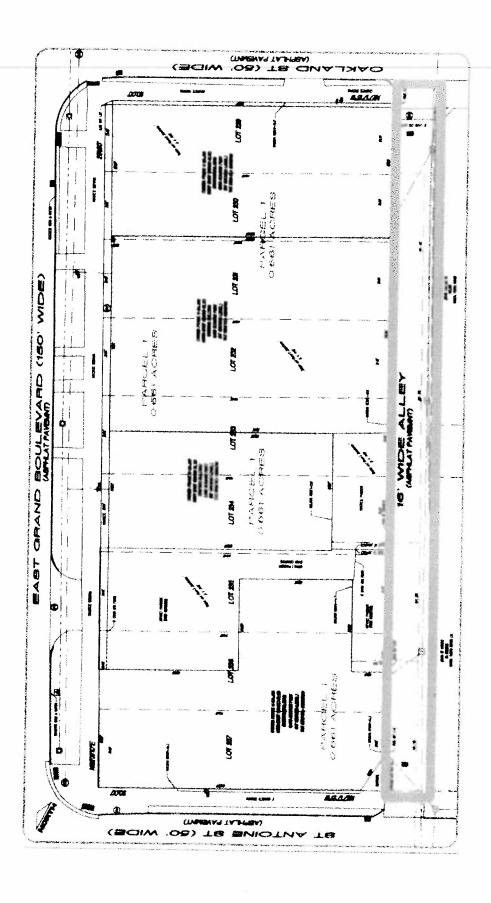

## E. GRAND BLVD. 150 FT. WD.

ST. ANTOINE ST. 50 FT. WD.

# DAKLAND AVE. 50 FT. WD.

### MILWAUKEE AVE. 60 FT. WD.

- CONVERSION TO EASEMENT CARTO 31 F (FOR OFFICE USE ONLY) 13 CONVERSION TO EASEMENT CITY OF DETROIT CITY ENGINEERING DEPARTMENT THE EAST/WEST PUBLIC ALLEY, 16 FT. WD. DERN ONED UPPO DATE IN THE BLOCK BOUND BY WLW THECKER OAKLAND, MILWAUKEE AVE., ST. ANTOINE ST. 108 NO. 01-01 AND E. GRAND BLVD. 09-14-17 DRWG NO X 1754