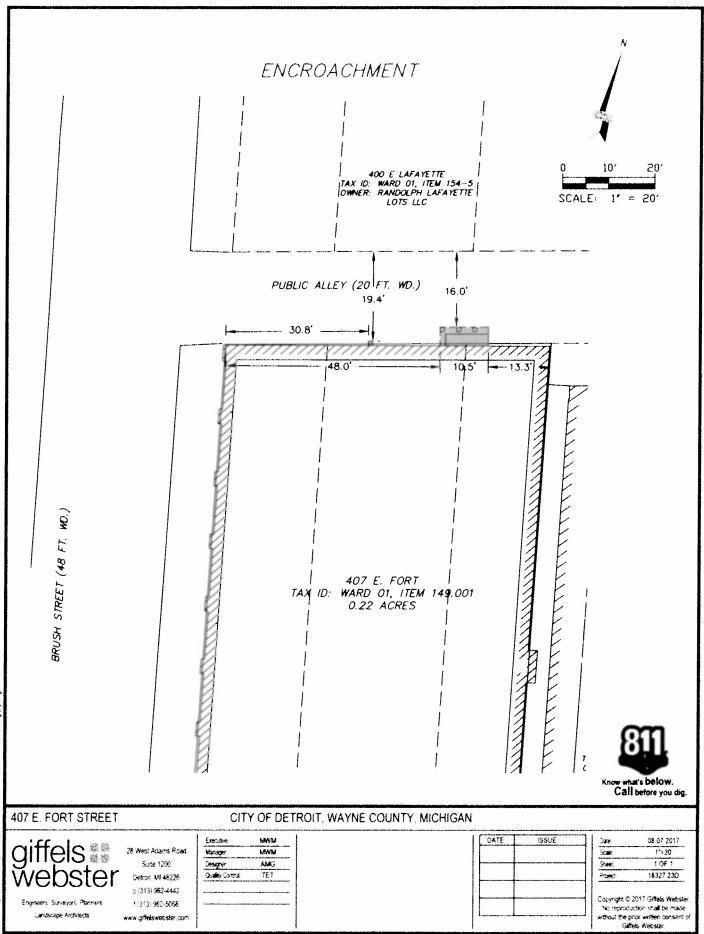

Giffels Webster, 28 W. Adams, Suite 1200, Detroit, Michigan 48226 on behalf of Bedrock Real Estate Services, LLC, 1092 Woodward Avenue, Detroit, Michigan, 48226 respectfully requests to encroach into the public alley, bounded by Brush St, E Fort St, Beaubien St, and E Lafayette St, with the installation of an exterior exhaust fan and bollards.

We are requesting a 4 foot encroachment into the public alley right-of-way, which will extend from the existing grade to approximately 20.5 feet above grade in height to accommodate the installation of the exterior ductwork, exhaust fan, and bollards. The encroachment extends 10.5 feet along the wall and begins 48 feet east of the Brush right-of-way on the north wall of the building.

The Emergency Blue Phone encroachment begins 30.8 feet east of the Brush right-of-way and extends approximately 1.5 feet from the north wall of the building into the public alley right-of-way. The phone encroachment starts at the existing grade and reaches a height of approximately 10 feet.

This encroachment will neither impede pedestrian nor vehicular traffic, nor will it interfere with the maintenance of the public rights-of-way, including utility company and Fire Department access. The requested encroachment maintains a 16 foot wide access way within the alley for vehicular use. Obtaining this encroachment is critical to fully utilize the side of the building. Drawings of the proposed location of encroachments are attached.