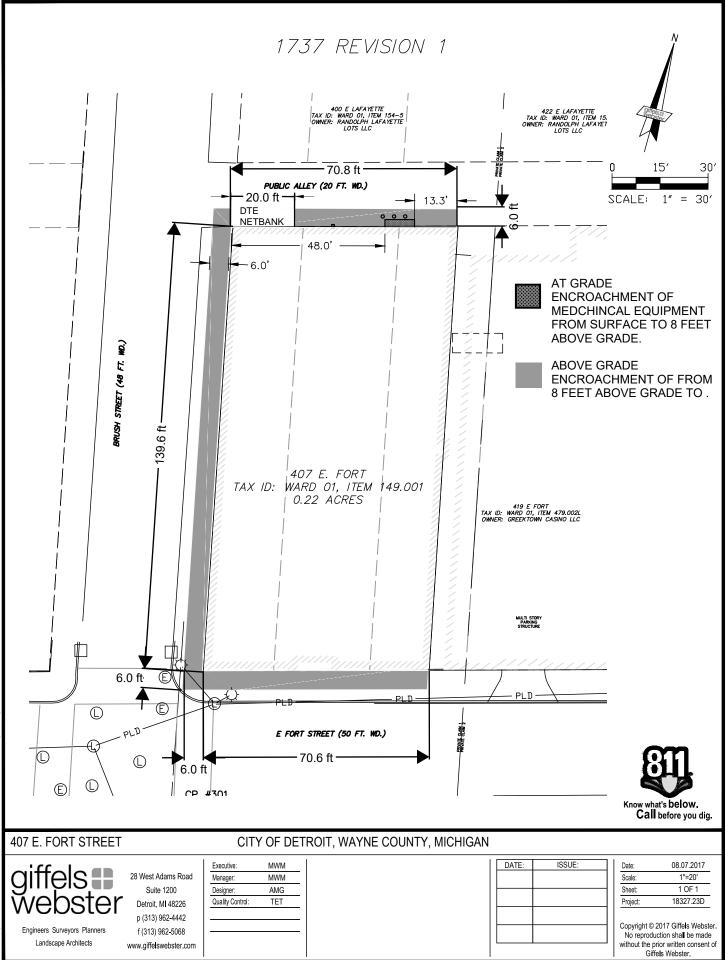

Giffels Webster, 28 W. Adams, Suite 1200, Detroit, Michigan 48226 on behalf of Bedrock Real Estate Services, LLC, 1092 Woodward Avenue, Detroit, Michigan, 48226 respectfully requests to revise Petition 1737. The petition permits the encroachment of the public alley right-of-way, bounded by Brush St, E Fort St, Beaubien St, and E Lafayette St, with the installation of an exhaust fan and bollards.

We are requesting to add a 6 feet encroachment into the public right-of-way, which will extend from 8 feet above the existing grade to the top of the building to accommodate the installation of the exterior sign, along with other architectural elements, signs, lighting, canopies, etc. The encroachment extends along the entirety of the parcel along E. Fort and Brush and along the Parcel in the alley starting 20 feet east of Brush Street extending to the west end of the parcel 70.8 feet.

This encroachment will neither impede pedestrian nor vehicular traffic, nor will it interfere with the maintenance of the public rights-of-way, including utility company and Fire Department access. Obtaining this encroachment is critical to fully utilize the sides of the building for all future lighting and signage. Drawings of the proposed location of encroachments are attached.