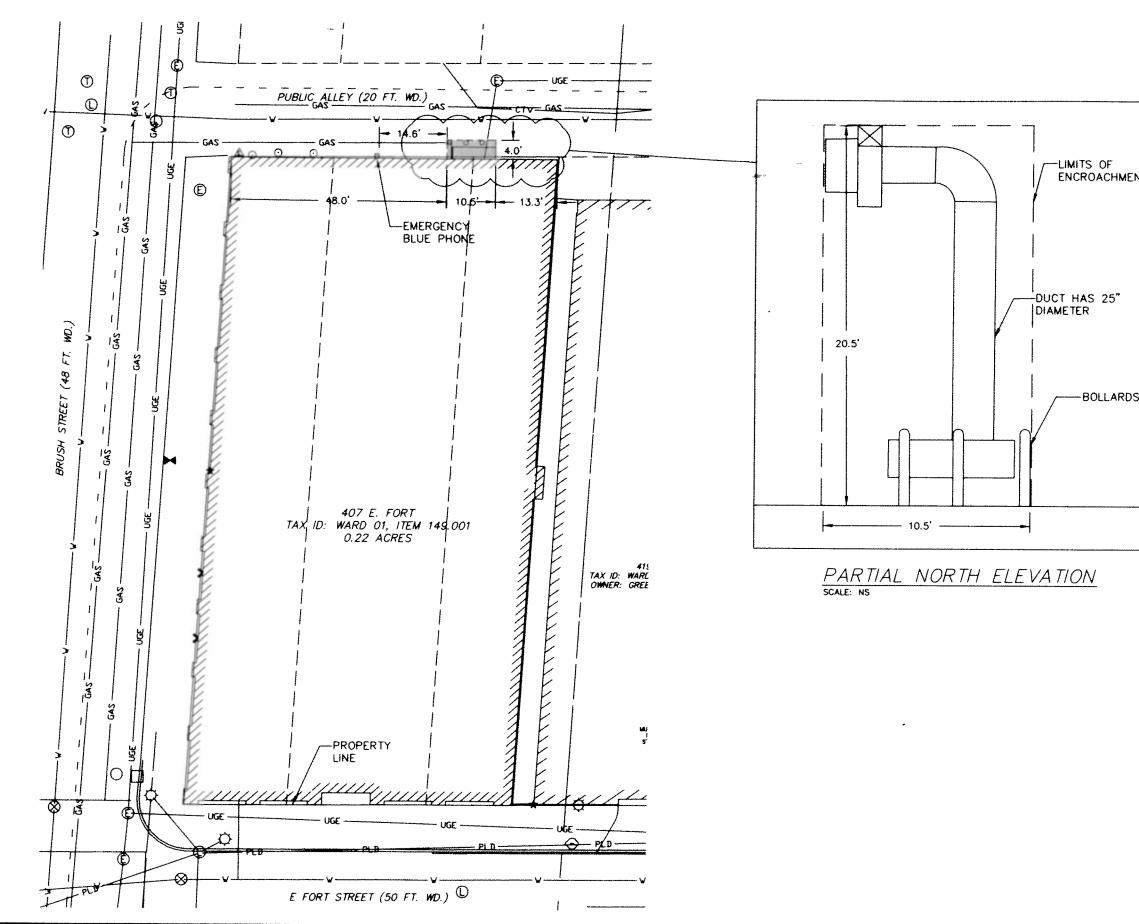

We are requesting a 4 foot encroachment into the public alley right-of-way, which will extend from the existing grade to approximately 20.5 feet above grade in height to accommodate the installation of the exterior ductwork, exhaust fan, and bollards. The encroachment extends 10.5 feet along the wall and begins 48 feet east of the Brush right-of-way on the north wall of the building.

The Emergency Blue Phone encroachment begins 30.8 feet east of the Brush right-of-way and extends approximately 1.5 feet from the north wall of the building into the public alley right-of-way. The phone encroachment starts at the existing grade and reaches a height of approximately 10 feet.

This encroachment will neither impede pedestrian nor vehicular traffic, nor will it interfere with the maintenance of the public rights-of-way, including utility company and Fire Department access. The requested encroachment maintains a 16 foot wide access way within the alley for vehicular use. Obtaining this encroachment is critical to fully utilize the side of the building. Drawings of the proposed location of encroachments are attached.