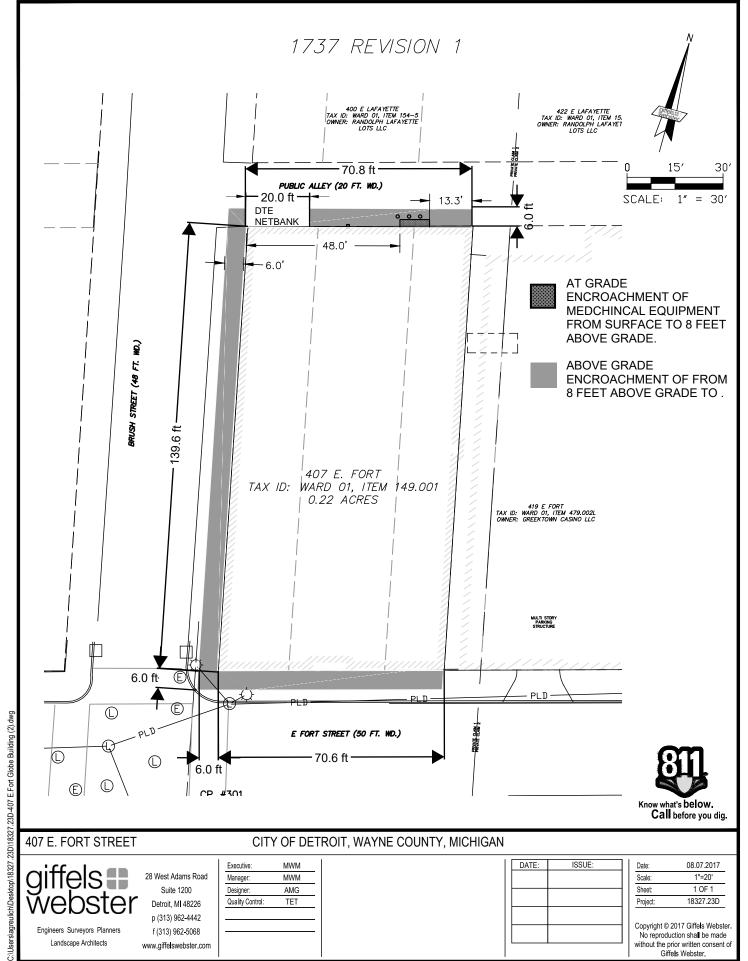

We are requesting to add a 6 feet encroachment into the public right-of-way, which will extend from 8 feet above the existing grade to the top of the building to accommodate the installation of the exterior sign, along with other architectural elements, signs, lighting, canopies, etc. The encroachment extends along the entirety of the parcel along E. Fort and Brush and along the Parcel in the alley starting 20 feet east of Brush Street extending to the west end of the parcel 70.8 feet.

This encroachment will neither impede pedestrian nor vehicular traffic, nor will it interfere with the maintenance of the public rights-of-way, including utility company and Fire Department access. Obtaining this encroachment is critical to fully utilize the sides of the building for all future lighting and signage. Drawings of the proposed location of encroachments are attached.