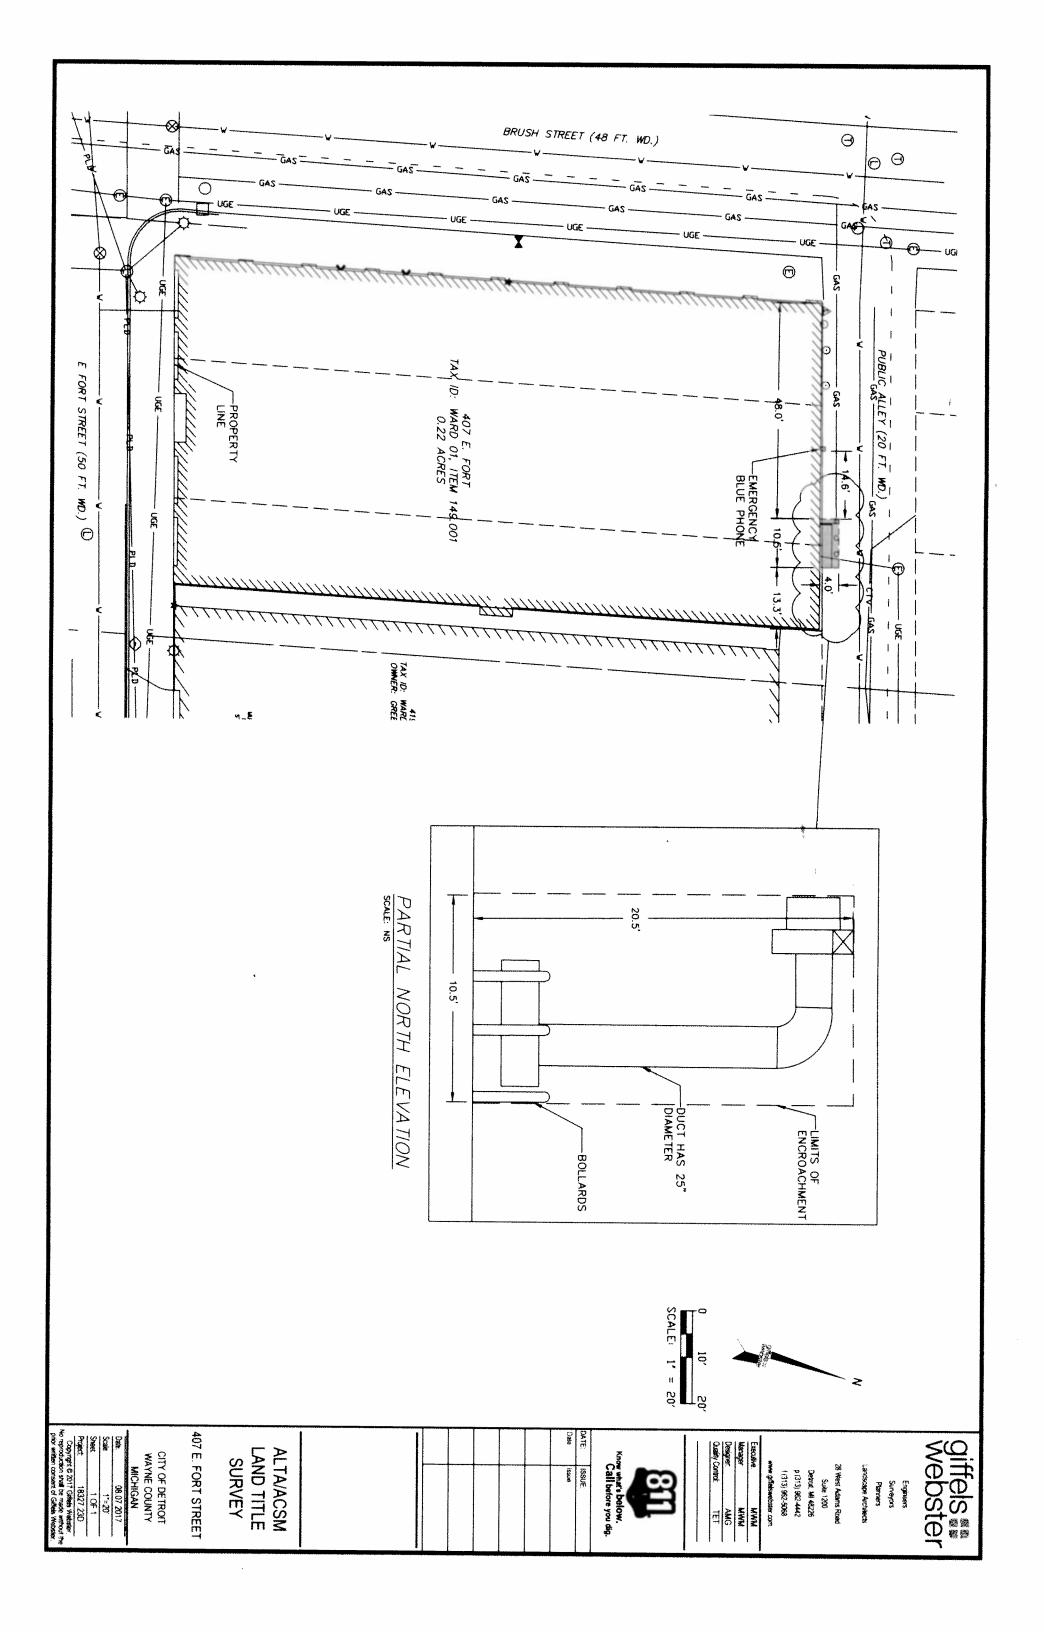

We are requesting a 4 foot encroachment into the public alley right-of-way, which will extend from the existing grade to approximately 20.5 feet above grade in height to accommodate the installation of the exterior ductwork, exhaust fan, and bollards. The encroachment extends 10.5 feet along the wall and begins 48 feet east of the Brush right-of-way on the north wall of the building.

The Emergency Blue Phone encroachment begins 30.8 feet east of the Brush right-of-way and extends approximately 1.5 feet from the north wall of the building into the public alley right-of-way. The phone encroachment starts at the existing grade and reaches a height of approximately 10 feet.

This encroachment will neither impede pedestrian nor vehicular traffic, nor will it interfere with the maintenance of the public rights-of-way, including utility company and Fire Department access. The requested encroachment maintains a 16 foot wide access way within the alley for vehicular use. Obtaining this encroachment is critical to fully utilize the side of the building. Drawings of the proposed location of encroachments are attached.