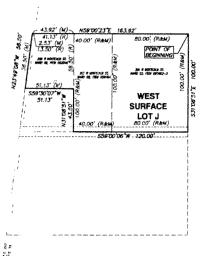

CONVERSION TO EASEMENT
THE EAST/WEST PUBLIC ALLEY 15 FT. WD.
IN THE BLOCK BOUND BY
CLIFFORD, CASS AVE., MONTCALM ST.
AND FISHER FWY. SERVICE DR.

CITY OF DETROIT
CITY ENGINEERING DEPARTMENT
SURVEY BUREAU

CLIFFORD AVE. 60 FT. WD

JOB NO. 01-01

DRWG.NO. X 1706