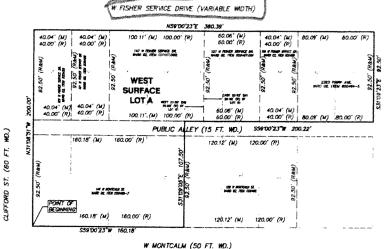

## FISHER FREEWAY (1-75)

|                     | 2.03        |       |        |                    |
|---------------------|-------------|-------|--------|--------------------|
|                     |             | 19.47 | 40     | 40                 |
| 0                   |             |       |        |                    |
| $\leq$              | J. J.       | 00    |        |                    |
| <u> </u>            |             |       | .50    | 00                 |
| Ħ                   |             |       |        | 92.5               |
| 0                   |             | 61.19 | ,<br>0 | 0                  |
| CASS AVE. 80 FT. WD | 2.19<br>2.5 |       |        |                    |
| Æ                   | 22.76       |       |        |                    |
| 4                   |             |       |        |                    |
| S                   |             | 92.5  |        | 27                 |
| 15.                 |             | 0     |        | $( \wedge \circ )$ |
| $\mathcal{C}$       |             |       |        |                    |
|                     |             | 40    | 1.1    | 40                 |
| 2.3                 | 7 34.       | 80    | ,      |                    |

MONTCALM ST. 50 FT. WD.

- CONVERSION TO EASEMENT

(FOR OFFICE USE ONLY)

CARTO 29 E

| В            |             |      |      |      |      |
|--------------|-------------|------|------|------|------|
| A            |             |      |      |      |      |
|              | DESCRIPTION | DRWN | CHKD | APPD | DATE |
| REVISIONS    |             |      |      |      |      |
| DRAWN BY WLW |             |      | KED  |      |      |
| DA'          | 08-29-17    | APPR | OVED |      |      |

CONVERSION TO EASEMENT
THE EAST/WEST PUBLIC ALLEY 15 FT. WD.
IN THE BLOCK BOUND BY
CLIFFORD, CASS AVE., MONTCALM ST.
AND FISHER FWY. SERVICE DR.

CITY OF DETROIT
CITY ENGINEERING DEPARTMENT
SURVEY BUREAU

CLIFFORD AVE. 60 FT. WD

JOB NO. 01-01

DRWG.NO. X 1706