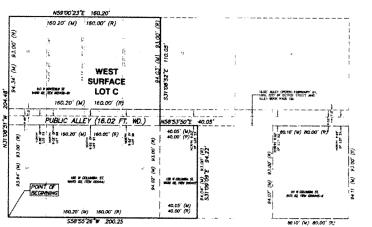

Dear Honorable Members of the City Council,

2310 Associates LLC respectfully seeks to petition the honorable members of the Detroit City Council to vacate a public alley. Attached you will find a diagram with a public alley between the surface lots with addresses of 2310 Cass Avenue and 219 W Service Drive highlighted that we would request be vacated.

Sincerely,

2310 Associates, LLC

By: Eli Halpern Its: General Counsel Tel: 248.686.5050

Email: eli@halpernppll.com

W COLUMBIA ST (50 FT. WD.)

PROPERTY DESCRIPTION

THE STALL COMMUNICATION OF THESE PROPERTY OF THE AMERICAN TALE HOUSEHOLD COMPANY OF THE AMERICAN OF THE AMERICAN OF THE

WEST SUPPACE LOT &

A PAREST, OF LINES OF THE COTH OF DETERMENT NAMED COLD. ITS INSERTANCE MADE ALL OF LINES OF THE PAREST OF THE PAREST OF THE PAREST OF THE COLD. ITS OF THE LINES OF THE PAREST OF THE LINES OF THE PAREST OF THE LINES OF THE PAREST OF

RESIDENCE OF A PORT IN THE STATE OF A MONTOUR 150 FT MONTOUR 150 F

WEST SURFACE LOT IS:

A PARKEL OF LAND OF THE CITY OF DETROY, SWATHE COUNTY, MICHEMAN, GENERAL OF LITTS SEA AND 67 OF LETTONI'S SURGENISHED OF PRIOR LITT 38, AND 478 OF ANY DAY THE PRIOR LITT 38, ACCORDING TO THE ANY THE PRIOR LISTONI AS OF STREET, PARKE LISTON OF MAYING COUNTY TRECORDER, SERVIL HOME PARTICULARLY, DECEMBERS, SERVIL HOME PARTICULARLY, DECEMBERS,

ALTA/NSPS LAND TITLE

THE DISTRICT - WEST

CORN OR DESCRIPTION

10-26-10 Philip 16275.010

WEST SURFACE LOTS A, C, J, K **EXISTING CONDITIONS**