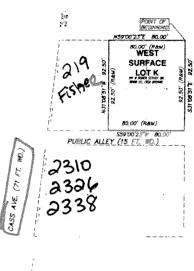

Dear Honorable Members of the City Council,

2310 Associates LLC respectfully seeks to petition the honorable members of the Detroit City Council to vacate a public alley. Attached you will find a diagram with a public alley between the surface lots with addresses of 2310 Cass Avenue and 219 W Service Drive highlighted that we would request be vacated.

Sincerely,

2310 Associates, LLC

By: Eli Halpern Its: General Counsel Tel: 248.686.5050

Email: eli@halpernppll.com

W COLUMBIA ST (50 FT. WD.)

PROPERTY DESCRIPTION

THE STALL COMMUNICATION OF THESE PROPERTY OF THE AMERICAN TALE HOUSEHOLD COMPANY OF THE AMERICAN OF THE AMERICAN OF THE