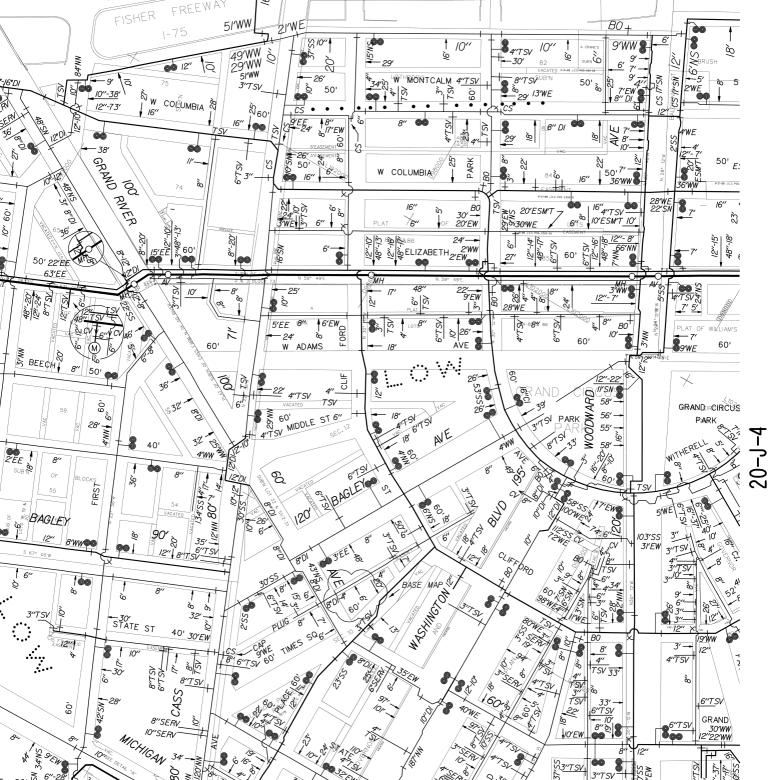

## FISHER FREEWAY (1-75)

|                     | 2.03        |       |        |                    |
|---------------------|-------------|-------|--------|--------------------|
|                     |             | 19.47 | 40     | 40                 |
| 0                   |             |       |        |                    |
| $\leq$              | J. J.       | 00    |        |                    |
| <u> </u>            |             |       | .50    | 00                 |
| Ħ                   |             |       |        | 92.5               |
| 0                   |             | 61.19 | ,<br>0 | 0                  |
| CASS AVE. 80 FT. WD | 2.19<br>2.5 |       |        |                    |
| Æ                   | 22.76       |       |        |                    |
| 4                   |             |       |        |                    |
| S                   |             | 92.5  |        | 27                 |
| 15.                 |             | 0     |        | $( \wedge \circ )$ |
| $\mathcal{C}$       |             |       |        |                    |
|                     |             | 40    | 1.1    | 40                 |
| 2.3                 | 7 34.       | 80    | ,      |                    |

MONTCALM ST. 50 FT. WD.

- CONVERSION TO EASEMENT

(FOR OFFICE USE ONLY)

CARTO 29 E

| В            |             |      |      |      |      |
|--------------|-------------|------|------|------|------|
| A            |             |      |      |      |      |
|              | DESCRIPTION | DRWN | CHKD | APPD | DATE |
| REVISIONS    |             |      |      |      |      |
| DRAWN BY WLW |             |      | KED  |      |      |
| DA'          | 08-29-17    | APPR | OVED |      |      |

CONVERSION TO EASEMENT
THE EAST/WEST PUBLIC ALLEY 15 FT. WD.
IN THE BLOCK BOUND BY
CLIFFORD, CASS AVE., MONTCALM ST.
AND FISHER FWY. SERVICE DR.

CITY OF DETROIT
CITY ENGINEERING DEPARTMENT
SURVEY BUREAU

CLIFFORD AVE. 60 FT. WD

JOB NO. 01-01

DRWG.NO. X 1706