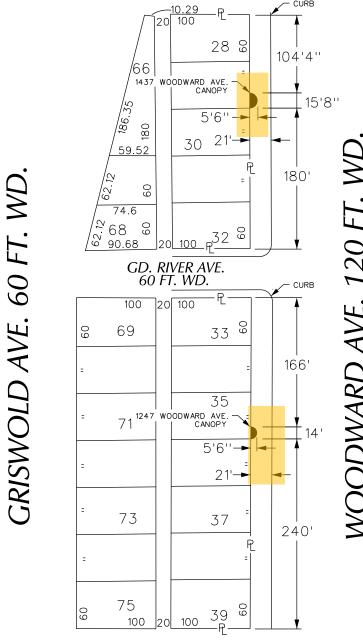

**GLWA GPET 19-032 #1697** PETITION NO. 1697 KEATING CONTRACTING, LLC 22775 HESLIP DR. NOVI, MICHIGAN 48375 MARK KEATING PHONE NO. 248 730-9339

STATE ST. 60 FT. WD.

REQUEST ENCROACHMENT (With Steel Canopies)

REQUEST ENCROACHMENT INTO WOODWARD AT 1247 AND 1437 WOODWARD (With Steel Canopies)

CITY OF DETROIT CITY ENGINEERING DIVISION SURVEY BUREAU

JOB NO. 01-01 DRWG. NO. X 1697