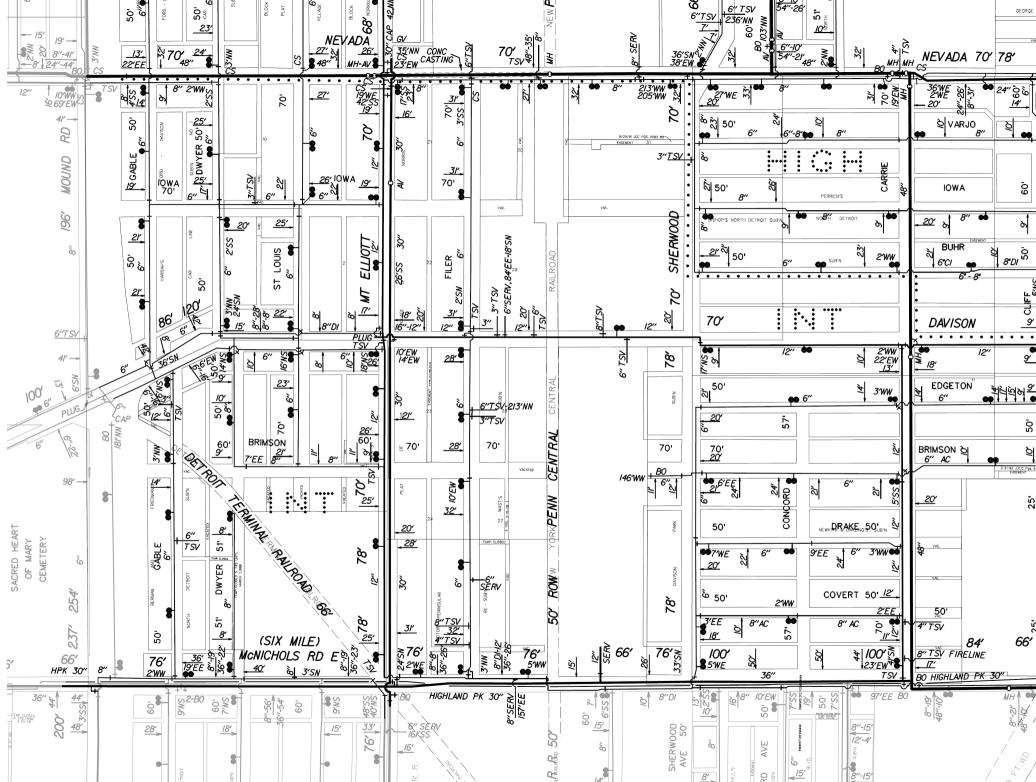

Our records indicate that there are sewers in the three requested easements. DWSD
has no objections to the requested conversion to easement provided that the attached
Provisions for Conversion to Easement are strictly followed.

REQUEST TO CONVERT TO EASEMENT THE EAST/WEST PUBLIC ALLEYS, 20 FT. WD. AND THE NORTH/SOUTH PUBLIC ALLEY, 20 FT. WD. IN THE AREA BOUND BY E. DAVISON, SHERWOOD, BRIMSON AVE. AND NEW YORK CENTRAL R.R.

| C             | ITY   | OF     | D  | ETROIT     |  |  |
|---------------|-------|--------|----|------------|--|--|
| CITY          | ENGIN | NEERIN | 1G | DEPARTMENT |  |  |
| SURVEY BUREAU |       |        |    |            |  |  |
| 0.4.0.4       |       |        |    |            |  |  |