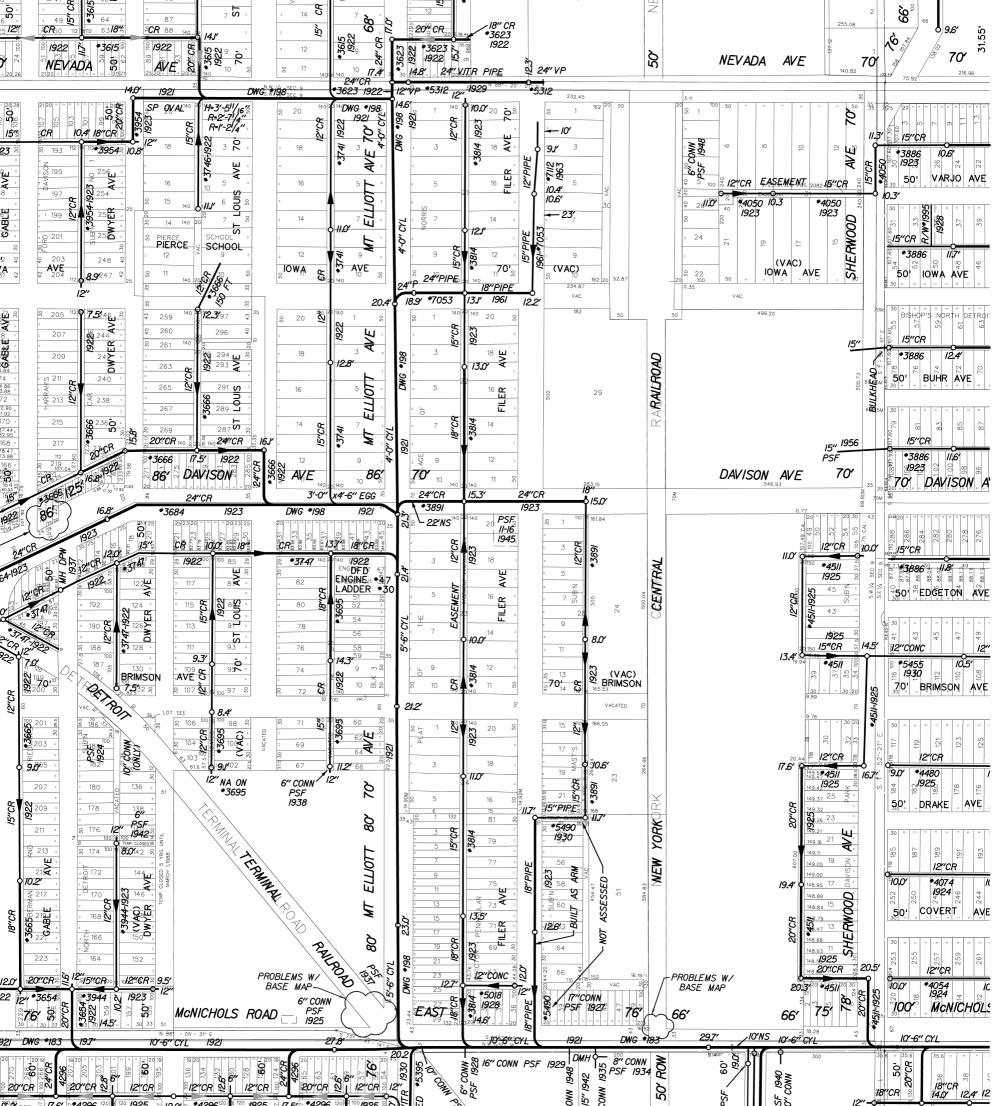

## E. DAVISON AVE. 70 FT. WD.

20 30 20 VEW YORK CENTRAL R.R  $\Box$ 54 0  $\Box$  $\Omega$ 5 4 SHERWOOD AVE. 70 FT. 9 Z45: 47 30 45  $\bar{m}$ 43 41 5 40 150 100 19.94 35 4 9 30 20 9.89

BRIMSON AVE. 70 FT. WD.

REQUEST TO CONVERT TO EASEMENT THE EAST/WEST PUBLIC ALLEYS, 20 FT. WD. AND THE NORTH/SOUTH PUBLIC ALLEY, 20 FT. WD. IN THE AREA BOUND BY E. DAVISON, SHERWOOD, BRIMSON AVE. AND NEW YORK CENTRAL R.R.

| C             | ITY   | OF     | D  | ETROIT     |  |  |
|---------------|-------|--------|----|------------|--|--|
| CITY          | ENGIN | NEERIN | 1G | DEPARTMENT |  |  |
| SURVEY BUREAU |       |        |    |            |  |  |
| 0.4.0.4       |       |        |    |            |  |  |