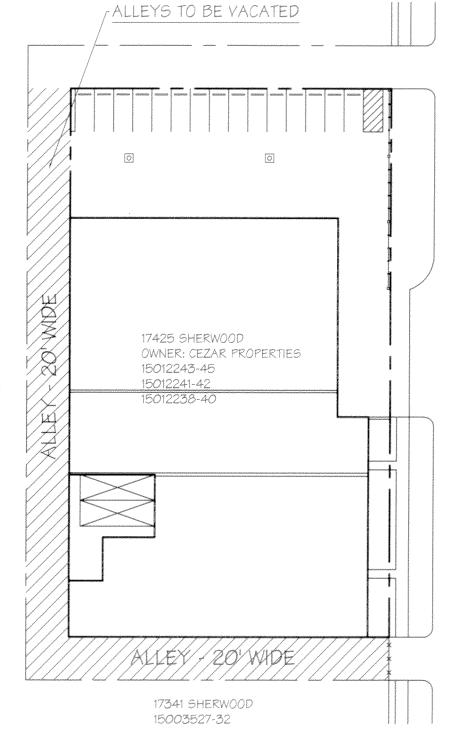

TO: City Engineering Division, DPW 2 Woodward Ave., Suite 642

Detroit, Michigan 48226-3462

Petition: x1537

PETITION NO. 1537 CEZAR PROPERTIES INC. 17425 SHERWOOD AVE. DETROIT, MICHIGAN 48212 C/O CEZAR ZAK PHONE NO. 586 354-7520

## E. DAVISON AVE. 70 FT. WD.

20 30 20 VEW YORK CENTRAL R.R  $\Box$ 54 0  $\Box$  $\Omega$ 5 4 SHERWOOD AVE. 70 FT. 9 Z45: 47 30 45  $\bar{m}$ 43 41 5 40 150 100 19.94 35 4 9 30 20 9.89

BRIMSON AVE. 70 FT. WD.

#### - REQUESTED CONVERSION TO EASEMENT

(FOR OFFICE USE ONLY)

CARTO 53 E

|   | В         |             |       |      |      |      |     |
|---|-----------|-------------|-------|------|------|------|-----|
|   | A         |             |       |      |      |      |     |
| r |           | DESCRIPTION | DRWN  | CHKD | APPD | DATE | 1 / |
| r | REVISIONS |             |       |      |      |      |     |
| - | DRA       | AWN BY WLW  | CHECI | KED  |      |      |     |
|   | DA'       | O5-12-17    | APPR  | OVED |      |      |     |

REQUEST TO CONVERT TO EASEMENT THE EAST/WEST PUBLIC ALLEYS, 20 FT. WD. AND THE NORTH/SOUTH PUBLIC ALLEY, 20 FT. WD. IN THE AREA BOUND BY E. DAVISON, SHERWOOD, BRIMSON AVE. AND NEW YORK CENTRAL R.R.

| C             | ITY   | OF     | D  | ETROIT     |  |  |
|---------------|-------|--------|----|------------|--|--|
| CITY          | ENGIN | NEERIN | 1G | DEPARTMENT |  |  |
| SURVEY BUREAU |       |        |    |            |  |  |
| 0.4.0.4       |       |        |    |            |  |  |

In accordance with that body's directive, kindly return the same with your report in duplicate within four (4) weeks.

PLANNING AND DEVELOPMENT DEPARTMENT DPW - CITY ENGINEERING DIVISION

1537 Cezar Properties Inc., request to vacate an alley located at 17425 Sherwood, south and west adjecent to lots 40 through 47, Davison park sub, L53 P64.