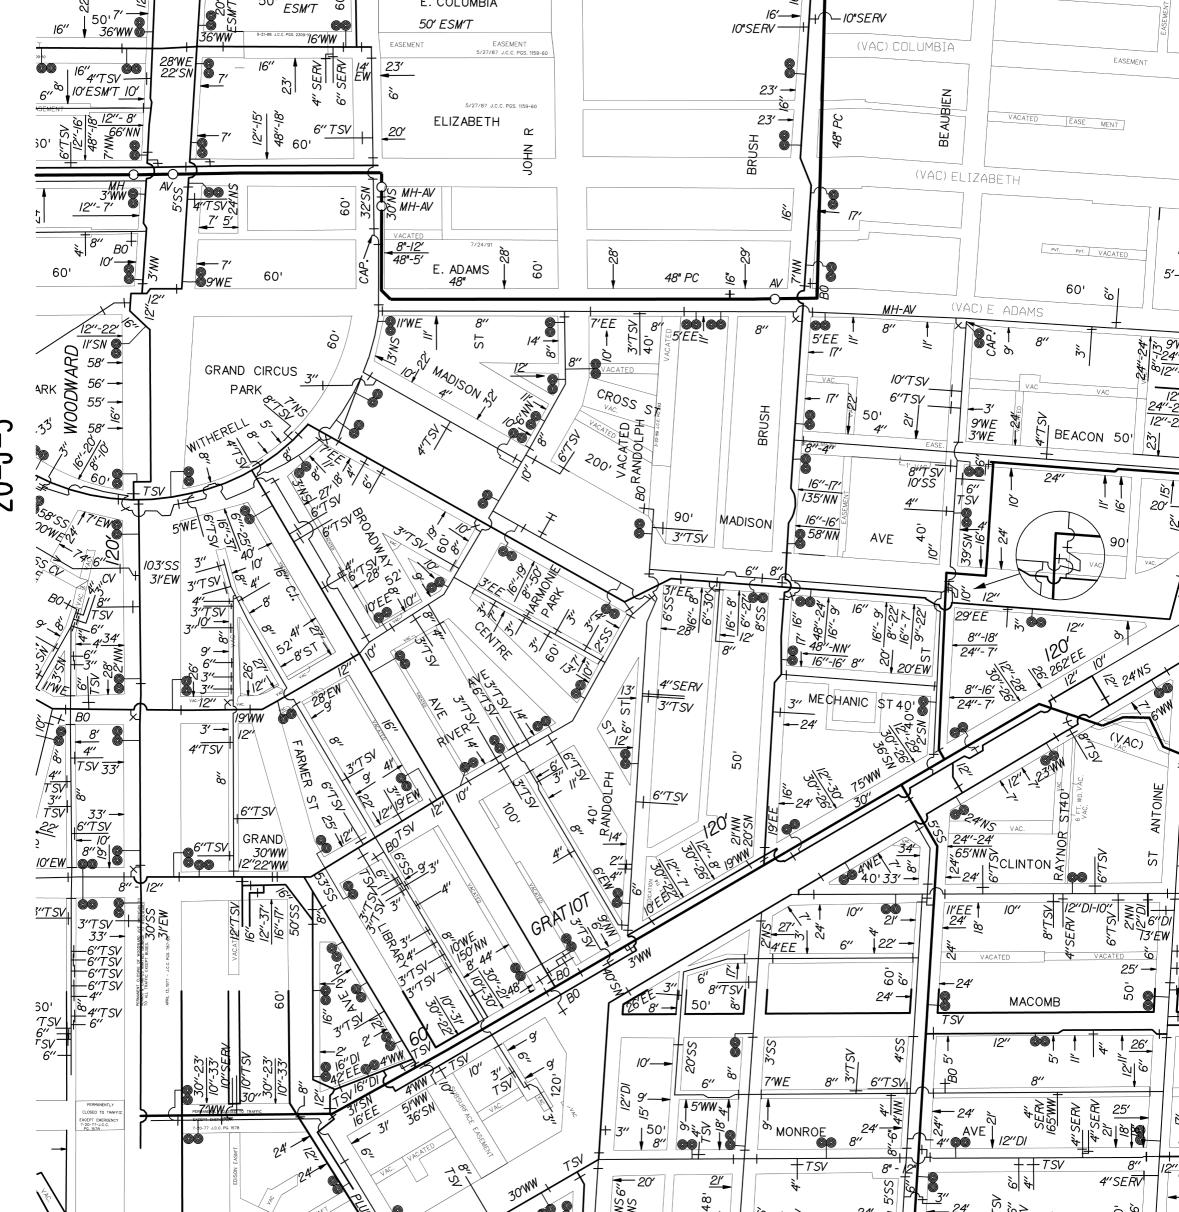

## JOHN R. ST. 55 FT. WD.

WOODWARD AVE. 120 FT. WD.

|    | 100       | 31.73                                         |          |
|----|-----------|-----------------------------------------------|----------|
| 09 | 28        | 120<br>24.23<br>17HS                          |          |
| =  |           |                                               |          |
| =  | 30        | 4RMER ST<br>4RMER ST<br>400 S 2.3<br>50 79.96 |          |
| =  |           | XXI S                                         |          |
| 09 | 32<br>100 | 96.04<br>8 71 2.5<br>100                      | <b>\</b> |

GD. RIVER AVE. 60 FT. WD.

- OUTRIGHT VACATION

(FOR OFFICE USE ONLY)

CARTO 28 A

| В                    |      |      |      |      |  |  |  |  |  |
|----------------------|------|------|------|------|--|--|--|--|--|
| A                    |      |      |      |      |  |  |  |  |  |
| DESCRIPTION          | DRWN | CHKD | APPD | DATE |  |  |  |  |  |
| REVISIONS            |      |      |      |      |  |  |  |  |  |
| DRAWN BY WLW CHECKED |      |      |      |      |  |  |  |  |  |
| 05-09-17             | APPR | OVED |      |      |  |  |  |  |  |

REQUEST TO OUTRIGHT VACATE
THE NORTH/SOUTH PUBLIC ALLEY, 20 FT. WD.
IN THE BLOCK BOUND BY
JOHN R., FARMER ST., GD. RIVER
AND WOODWARD AVE.

CITY OF DETROIT
CITY ENGINEERING DEPARTMENT
SURVEY BUREAU

JOB NO. 01-01
DRWG.NO. X 1534

Giffels Webster, 28 W. Adams, Suite 1200, Detroit, Michigan 48226, on behalf of 1400 Webward Avenue LLC, 1092 Woodward Avenue, Detroit, Michigan, 48226 ("1400 Webward"), respectfully requests that the City of Detroit vacate the surface of the north-south public alley (20 feet wide) within the block bounded by Woodward Avenue, Grand River Avenue, John R Street, and Farmer Street ("Alley") in order to facilitate the construction of the proposed Shinola Hotel Development. Limits of the Alley are attached hereto and more particularly described as:

Beginning at the southeast corner of Lot 32, Plat of Section 7, Governor and Judge's Plan, as recorded December 23, 1848 in liber 34, page 544 of deeds, thence N30°11'27"W, 300.90 feet along the westerly line of the alley (20 feet wide) to the southerly line of John R. Street (55 feet wide); thence along said southerly line N59°46'14"E, 20.00 feet to the westerly line of said alley; thence along said westerly line S30°11'27"E, 300.92 feet to the northerly right-of-way line of E. Grand River Avenue (60 feet wide); thence along said northerly line, S59°50'52"W, 20.00 feet to the point of beginning and containing 0.138 acres of land.