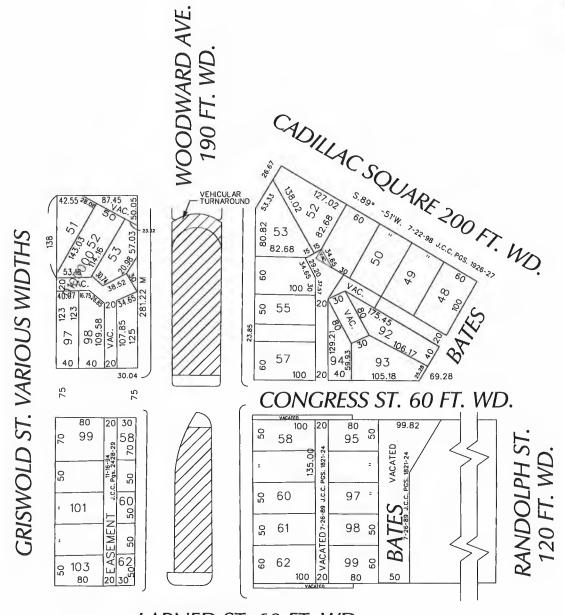

8/29/2017 wlw

PETITION NO. 1502 DOWNTOWN DETROIT PARTNERSHIP ONE CAMPUS MARTIUS, SUITE 380 DETROIT, MICHIGAN 48226 C/O ERIC B. LARSON PHONE NO. 313 566-8250

LARNED ST. 60 FT. WD.

- REQUEST ENCROACHMENT (With Streetscape Improvements)

REQUEST ENCROACHMENT INTO WOODWARD AT 500 - 650 WOODWARD (With Streetscape Improvements)

| CIT     | TY OF     | D  | ETROIT     |
|---------|-----------|----|------------|
| CITY E  | NGINEERII | NG | DEPARTMENT |
|         | SURVEY    | BU | REAU       |
| JOB NO. | 01-0      | 1  |            |