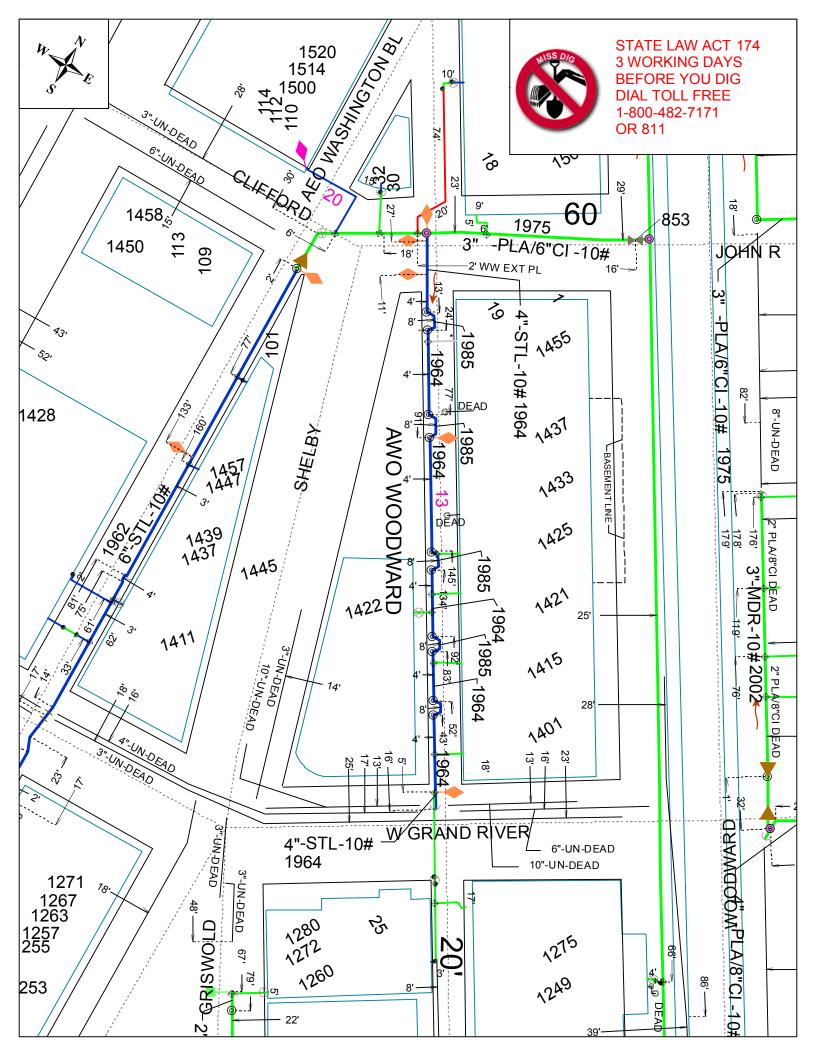

Please abide by Public Act 174, three (3) working days before you dig, dial toll free MISS DIG at: 1 - 800 - 482 - 7171.

DTE Energy Gas Leak Emergency Phone Number: 1-800 - 947 - 5000.

Sincerely,

**S Qussell & Thornton** Drafter Data Integrity and Technology

RET/ Enclosure

FYI: Existing Gas Mains (4"-STL-10# 1964) & (4"-STL-10# 1985) are located 4' EW to 8' EW of AWO Woodward.

| NOTE: Service line style is the same as the main it is tied into <b>Customer Event</b> CUTCAP (CCtype, location) <b>Abandoned Gas PipeSymbol Gas Pipe Protection</b> Symbol <b>Gas Pipe Protection</b> Shield Sleeve <b>Land</b> Bridge DrainCreek Easement LotLine RailRoad RightOfWay Tunnel Water Street Centerline Building Landmark Brown Sites of Environmental Contamination DEQ Dec2008                                                                                                                                                                                                                                                                                                                                                                                                     | Gas GIS LegendService SymbolsEndCapEndCapEndCapEndCapAbandonedServiceAbandonedServiceAban. Service pipe |
|-----------------------------------------------------------------------------------------------------------------------------------------------------------------------------------------------------------------------------------------------------------------------------------------------------------------------------------------------------------------------------------------------------------------------------------------------------------------------------------------------------------------------------------------------------------------------------------------------------------------------------------------------------------------------------------------------------------------------------------------------------------------------------------------------------|---------------------------------------------------------------------------------------------------------|
| <ul> <li>Tracer Wire</li> <li>Gas Valve</li> <li>Main, Closed</li> <li>Main, Open</li> <li>Service, Closed</li> <li>Service, Closed</li> <li>Service, Control Station</li> <li>District</li> <li>Secondary</li> <li>Service</li> <li>Controllable Fitting</li> <li>Short Stop</li> <li>Stopple Fitting</li> <li>Subtransmission Tiein</li> <li>Transmission Tiein</li> <li>Transmission Tiein</li> <li>Branch</li> <li>Coupling</li> <li>Ell</li> <li>Insulated</li> <li>Reducer</li> <li>Section</li> <li>Transition</li> <li>Call other values&gt;</li> </ul> | CPAnode<br>→ Single<br>→ Multiple<br>CP Rectifier<br>→ Rectifier<br>Test Point<br>→ DOT<br>→ Regular TW |