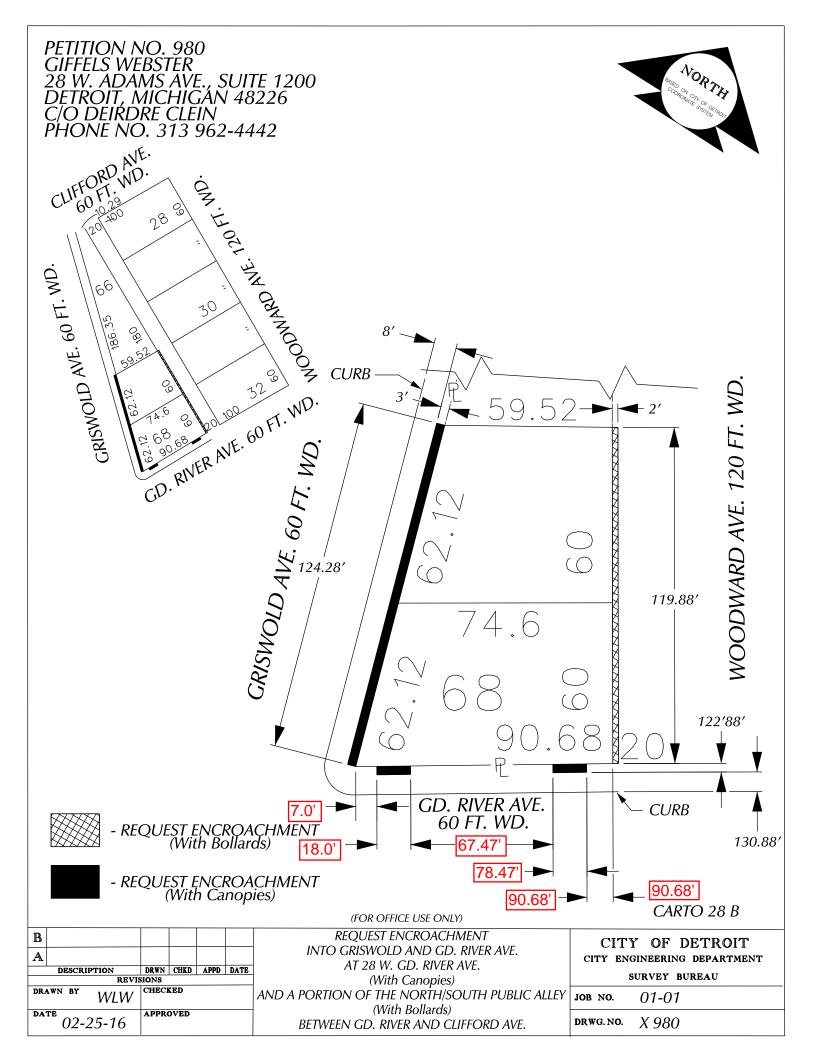

Giffels Webster, 28 W. Adams, Suite 1200, Detroit, Michigan 48226 in conjunction with 28 W. Grand River LLC, Detroit Michigan 48226, respectfully requests to encroach into Griswold Street, between John R Street and Grand River Avenue and into Grand River Avenue between Woodward Avenue and Griswold Street with the installation of five canopies. We are also requesting to encroach into the north-south public alley, 20 feet wide, in the block bounded by Woodward Avenue, 120 feet wide, Grand River Avenue, 60 feet wide, Griswold Street, 60 feet wide, and Clifford Street, 60 feet wide, in order to install and maintain concrete bollards adjacent to the proposed 13 story building at 28 W. Grand River.

The proposed canopies will encroach into the right-of-way 3 feet. They are approximately 9 feet above the sidewalk space. The proposed bollards will encroach 1.5 feet into the alley and are needed to protect building mounted utility meters and door openings.

The encroachments will not impede pedestrian and vehicular traffic, nor will they interfere with the maintenance of the public rights-of-way including utility company and Fire Department access. The requested encroachments are critical in redeveloping this vacant site into a new mixed use building. Drawings of the proposed location are attached and detailed drawings will be delivered to the City Engineering Division of DPW to be used for their investigation.