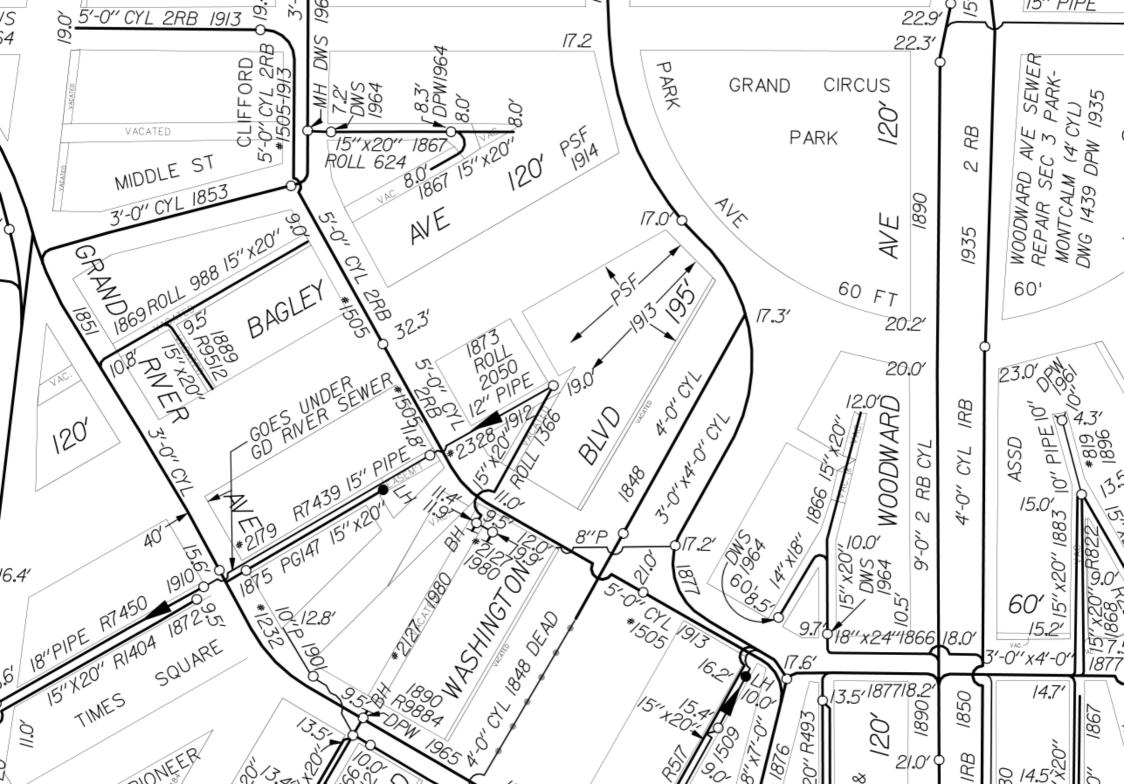

REQUEST TO OUTRIGHT VACATE THE EAST/WEST AND NORTH/SOUTH PUBLIC ALLEYS VARIOUS WIDTHS IN THE BLOCK BOUND BY BAGLEY AVE., CLIFFORD AND PARK ST. AND WASHINGTON BLVD.

CITY OF DETROIT CITY ENGINEERING DEPARTMENT SURVEY BUREAU

## LATERAL SEWER IN ALLEY

BAGLEY & WASHINGTON AVES. CLIFFORD ST., & PARK PLACE.

- DETAILS -

LENGTH OF SEWER 200 FEET.

" " 12" PIPE 200 " INC. 9-6"YS.

I-MANHOLE WITH IRON STEPS.

GRADE 0.50 PER 100 FEET.

NOTE: ALL PRESENT CONNECTIONS INTO OLD SEWER TO BE BROUGHT DOWN & CONNECTED INTO NEW SEWER. 6"Y'S - 20 FEET APART.