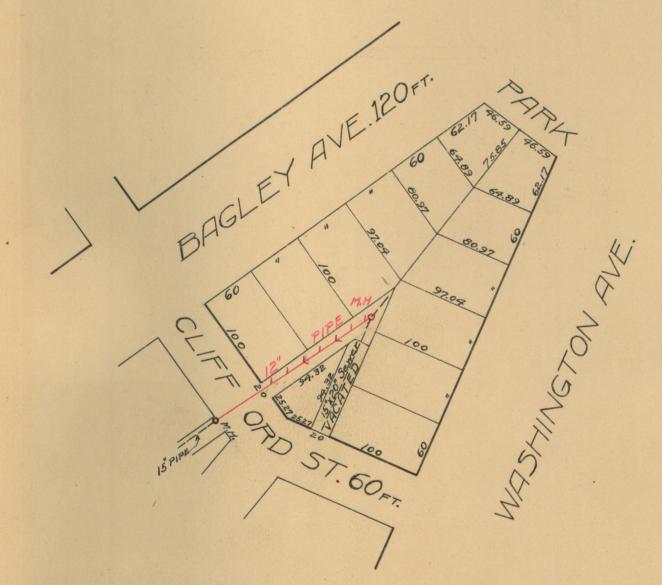

CLIFFORD ST. 60 FT. WD.

**OUTRIGHT VACATION** 

(FOR OFFICE USE ONLY)

CARTO 28 B

|   | В           |            |      |       |      |      |      |   |  |  |
|---|-------------|------------|------|-------|------|------|------|---|--|--|
|   | A           |            |      |       |      |      |      | T |  |  |
| 1 | DESCRIPTION |            |      | DRWN  | CHKD | APPD | DATE | ' |  |  |
| 1 | REVISIONS   |            |      |       |      |      |      |   |  |  |
|   | DRA         | AWN BY     | WLW  | CHECI | KED  |      |      |   |  |  |
|   | DA'         | те<br>04-( | APPR | OVED  |      |      |      |   |  |  |

REQUEST TO OUTRIGHT VACATE THE EAST/WEST AND NORTH/SOUTH PUBLIC ALLEYS VARIOUS WIDTHS IN THE BLOCK BOUND BY BAGLEY AVE., CLIFFORD AND PARK ST. AND WASHINGTON BLVD.

CITY OF DETROIT CITY ENGINEERING DEPARTMENT SURVEY BUREAU

## LATERAL SEWER IN ALLEY

BAGLEY & WASHINGTON AVES. CLIFFORD ST., & PARK PLACE.

- DETAILS -

LENGTH OF SEWER 200 FEET.

" " 12" PIPE 200 " INC. 9-6"YS.

I-MANHOLE WITH IRON STEPS.

GRADE 0.50 PER 100 FEET.

NOTE: ALL PRESENT CONNECTIONS INTO OLD SEWER TO BE BROUGHT DOWN & CONNECTED INTO NEW SEWER. 6"Y'S - 20 FEET APART.