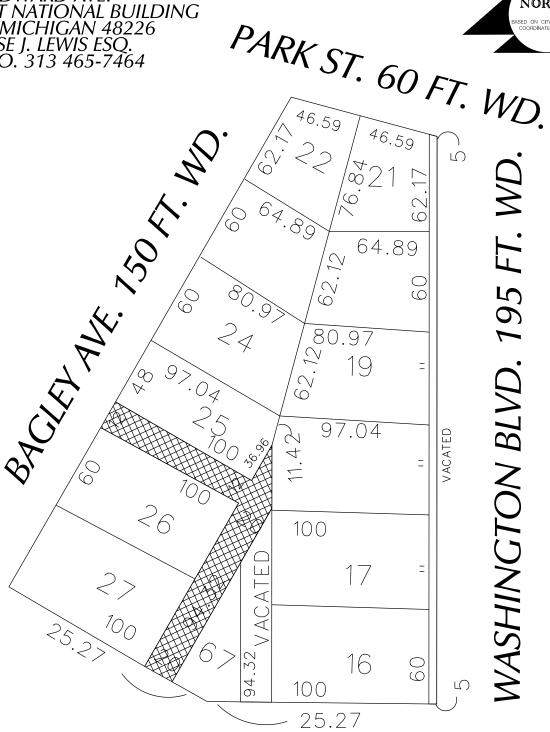

CLIFFORD ST. 60 FT. WD.

**OUTRIGHT VACATION** 

(FOR OFFICE USE ONLY)

CARTO 28 B

|   | В           |            |      |       |      |      |      |   |  |  |
|---|-------------|------------|------|-------|------|------|------|---|--|--|
|   | A           |            |      |       |      |      |      | T |  |  |
| 1 | DESCRIPTION |            |      | DRWN  | CHKD | APPD | DATE | ' |  |  |
| 1 | REVISIONS   |            |      |       |      |      |      |   |  |  |
|   | DRA         | AWN BY     | WLW  | CHECI | KED  |      |      |   |  |  |
|   | DA'         | те<br>04-( | APPR | OVED  |      |      |      |   |  |  |

REQUEST TO OUTRIGHT VACATE THE EAST/WEST AND NORTH/SOUTH PUBLIC ALLEYS VARIOUS WIDTHS IN THE BLOCK BOUND BY BAGLEY AVE., CLIFFORD AND PARK ST. AND WASHINGTON BLVD.

CITY OF DETROIT CITY ENGINEERING DEPARTMENT SURVEY BUREAU

JOB NO. 01-01 DRWG. NO. X 958