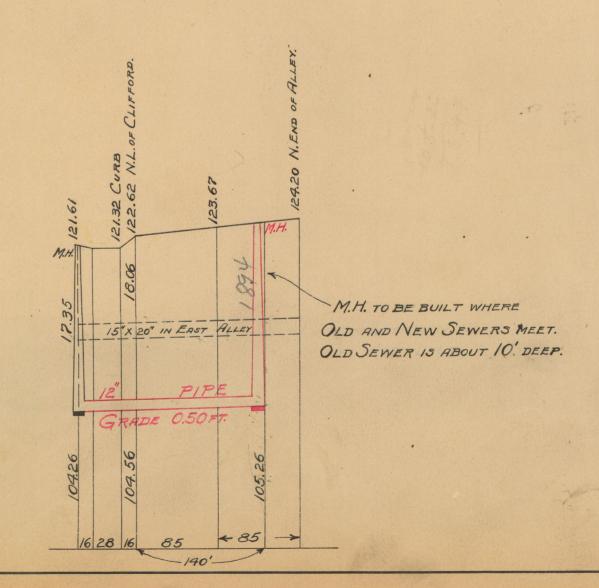

## LATERAL SEWER IN ALLEY

BAGLEY & WASHINGTON AVES. CLIFFORD ST., & PARK PLACE.

- DETAILS -

LENGTH OF SEWER 200 FEET.

" " 12" PIPE 200 " INC. 9-6"YS.

I-MANHOLE WITH IRON STEPS.

GRADE 0.50 PER 100 FEET.

NOTE: ALL PRESENT CONNECTIONS INTO OLD SEWER TO BE BROUGHT DOWN & CONNECTED INTO NEW SEWER. 6"Y'S - 20 FEET APART.

SEC. OF MANHOLE.