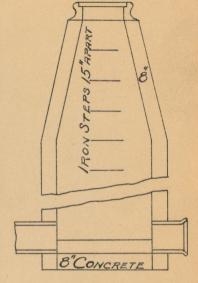

## LATERAL SEWER IN ALLEY

BAGLEY & WASHINGTON AVES. CLIFFORD ST., & PARK PLACE.

- DETAILS -

LENGTH OF SEWER 200 FEET.

" " 12" PIPE 200 " INC. 9-6"YS.

I-MANHOLE WITH IRON STEPS.

GRADE 0.50 PER 100 FEET.

NOTE: ALL PRESENT CONNECTIONS INTO OLD SEWER TO BE BROUGHT DOWN & CONNECTED INTO NEW SEWER. 6"Y'S - 20 FEET APART.

SEC. OF MANHOLE.