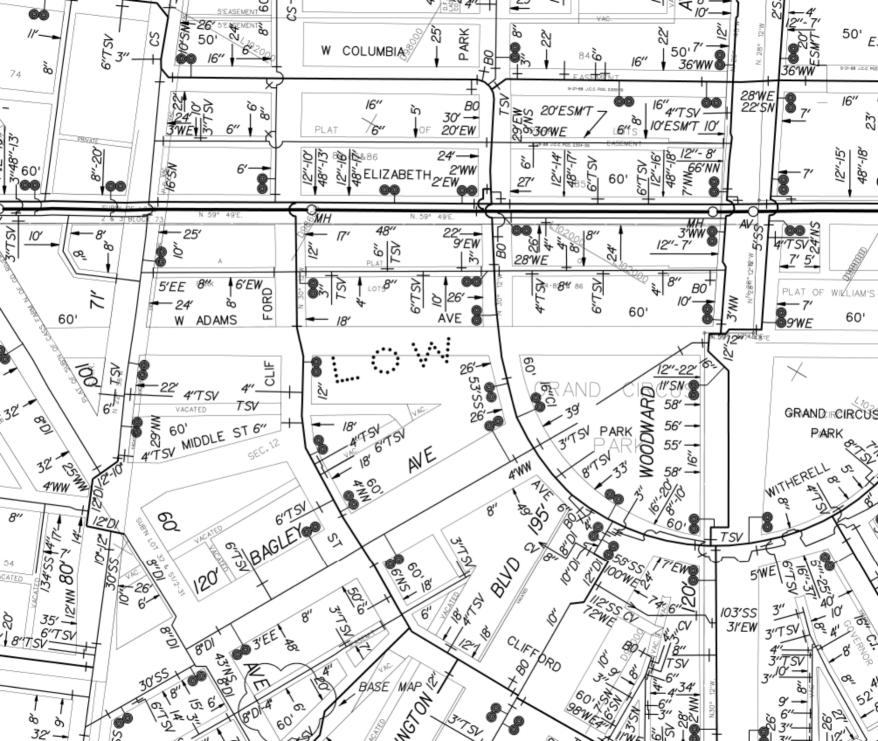

REQUEST TO OUTRIGHT VACATE THE EAST/WEST AND NORTH/SOUTH PUBLIC ALLEYS VARIOUS WIDTHS IN THE BLOCK BOUND BY BAGLEY AVE., CLIFFORD AND PARK ST. AND WASHINGTON BLVD.

CITY OF DETROIT CITY ENGINEERING DEPARTMENT SURVEY BUREAU

## LATERAL SEWER IN ALLEY

BAGLEY & WASHINGTON AVES. CLIFFORD ST., & PARK PLACE.

- DETAILS -

LENGTH OF SEWER 200 FEET.

" " 12" PIPE 200 " INC. 9-6"YS.

I-MANHOLE WITH IRON STEPS.

GRADE 0.50 PER 100 FEET.

NOTE: ALL PRESENT CONNECTIONS INTO OLD SEWER TO BE BROUGHT DOWN & CONNECTED INTO NEW SEWER. 6"Y'S - 20 FEET APART.