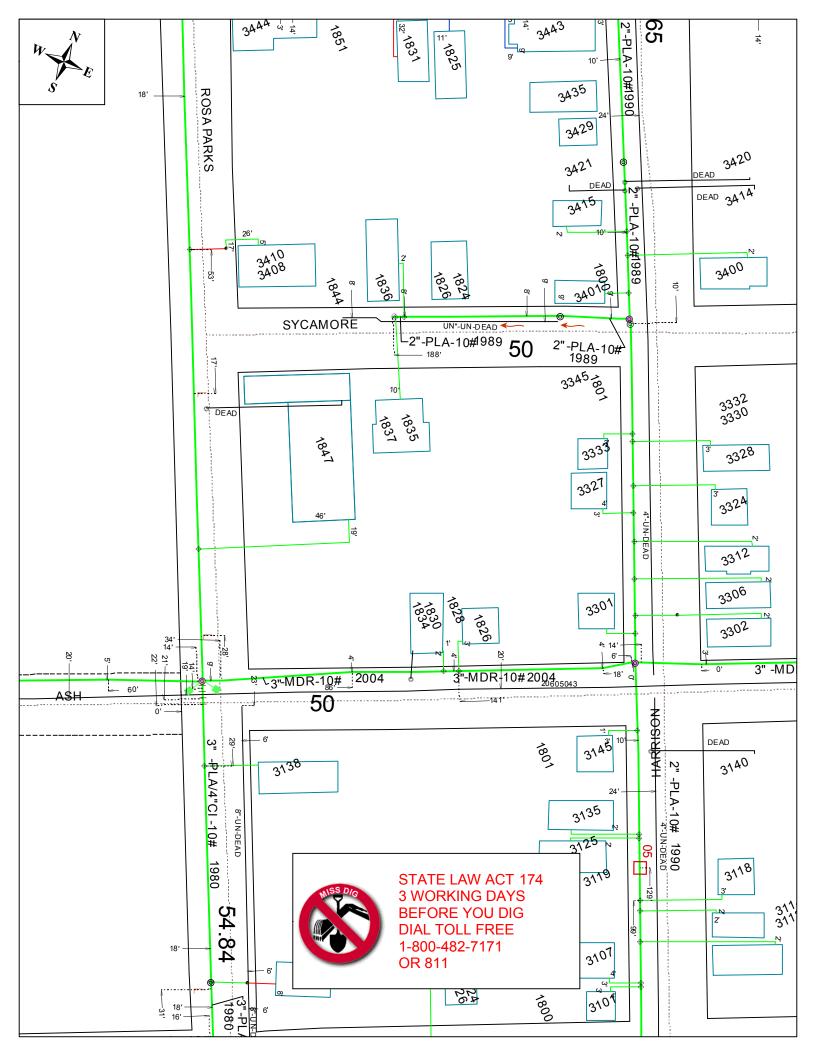

RE: Petition #948: Request to Convert to Easement in various public alley locations and widths in the block bounded by Sycamore, Ash St, Harrison Ave and Rosa Parks Blvd.

|                                                                                                                                                                                                                                                                                                     | Not involved. See Remarks                                                                                                                                                       |
|-----------------------------------------------------------------------------------------------------------------------------------------------------------------------------------------------------------------------------------------------------------------------------------------------------|---------------------------------------------------------------------------------------------------------------------------------------------------------------------------------|
|                                                                                                                                                                                                                                                                                                     | Involved: but asking you to hold action on this petition until further notice.                                                                                                  |
|                                                                                                                                                                                                                                                                                                     | Involved but have no objection to the property change provided that an easement of the full width of the public right-of-way (street, alley or other public place) is reserved. |
|                                                                                                                                                                                                                                                                                                     | Involved: the nature of our services, and the estimated costs of removing, rerouting or abandonment of such all gas mains and/or services                                       |
| REMARKS: DTE Energy—Gas Company has no involvement, nor objection to Petition #948 as mentioned above See enclosed strip print and attached notice of public hearing, for your use and information.  Please abide by Public Act 174, three (3) working days before you dig, dial toll free MISS DIG |                                                                                                                                                                                 |
| at: $1 - 800 - 482 - 7171$ .                                                                                                                                                                                                                                                                        |                                                                                                                                                                                 |
| DTE Energy Gas Leak Emergency Phone Number: 1-800 – 947 – 5000.                                                                                                                                                                                                                                     |                                                                                                                                                                                 |
|                                                                                                                                                                                                                                                                                                     |                                                                                                                                                                                 |
| Sin                                                                                                                                                                                                                                                                                                 | cerely,                                                                                                                                                                         |
|                                                                                                                                                                                                                                                                                                     | Russell & Thornton                                                                                                                                                              |
|                                                                                                                                                                                                                                                                                                     | a Integrity and Technology                                                                                                                                                      |

## Gas GIS Legend Gas Pipe Protection Service Symbols \_and AbandonedGasPipeSymbol same as the main it is tied into NOTE: Service line style is the **Customer Events** Building Shield Service Event Water Sleeve CUTCAP (CCtype, location) Casing Bridge Contamination DEQ Dec2008 Street Centerline Known Sites of Environmenta BrownField RightOfWay RailRoad LotLine Easement **DrainCreek** Section Symbol End Cap **Abandoned Gas Device** lunne Landmark AbandonedService Section EndCap Aban. Service pipe Relief Valve LoopedService NonControllableFitting **CPAnode** Controllable Fitting Test Point POT DOT **CP Rectifier** Gas Valve Tracer Wire Regulator Station Multiple Single Cap Regular TW Rectifier Section Coupling Branch Pressure Control Fitting Service, Closed Tracer Wire Reducer Subtransmission Tiein Stopple Fitting Short Stop Service Secondary Main, Open Distribution Liein Service, Open Main, Closed Insulatec Transition Transmission Liein District Main Material Type Scaled Areas Other Symbols Lines Styles STL - Bare Steel Drip PLA - Plastic CI - Cast Iron CU - Copper STL - Coated Steel Foreign Utility Pipe Flow Arrow Pipe Lining (Cl or WI) **Subtransmission Main** <all other values> PLA - Plastic, Joint Trench Public Improvement Abandoned GasPipe Exposed Pipe (Coated Steel) Distribution - Joint Trench WI - Wrought Iron OTR - Other Summit Automated Repairs Iransmission LowPoint Pressure Monitoring Device UN - Unknown 10, 30, 50 SCALE Leak Report - Leak Repair Distribution Main In Design Main (Proposed) Inactive - all material types