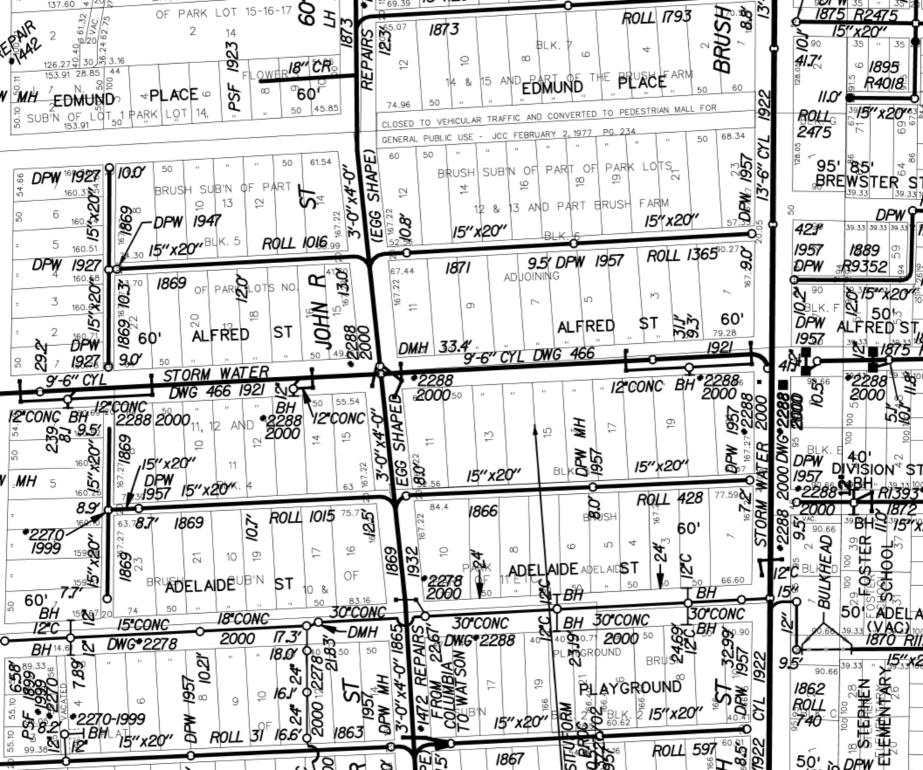

### EDMUND PLACE 60 FT. WD.

CLOSED TO VEHICULAR TRAFFIC AND CONVERTED TO PEDESTRIAN MALL FOR GENERAL PUBLIC USE - JCC FEBRUARY 2, 1977 PG. 234

|                |    |           |      |       |              |           |          |      |                 |                                                                                    | 68.34 |
|----------------|----|-----------|------|-------|--------------|-----------|----------|------|-----------------|------------------------------------------------------------------------------------|-------|
| 60             | 50 |           | - 11 |       | "            | "         |          | - 11 |                 | 50                                                                                 | 00.34 |
| 12             | BF | 4<br>KN2H | SUB' | n of  | PAR          | T OF<br>∞ | PAR<br>6 | K LO | TS <sub>1</sub> |                                                                                    | 23    |
| 22.25<br>52.56 |    | 1:        | 2 &  | 13 AN | D PA<br>Blk. |           | RUSH     | FAR  | M               |                                                                                    | 57.35 |
|                |    |           |      |       |              |           |          |      |                 | $\swarrow\!\!\!\!\!\!\!\!\!\!\!\!\!\!\!\!\!\!\!\!\!\!\!\!\!\!\!\!\!\!\!\!\!\!\!\!$ |       |
| 67.44<br>27.25 |    |           | A    | NIOHC | ING          |           |          |      |                 | 9                                                                                  | 0.27  |
| 167            |    | o         |      |       |              | 2         |          | 2    |                 |                                                                                    | 1 16  |
| 60             | 50 | 11        |      | 11    |              | 11        |          |      | 50              | 79.                                                                                | .28   |

#### ALFRED ST. 60 FT. WD.

|     | 60          | 50 | - 11      |                              |                           | 11 |     |           |                              |           | 11        |                   |                                    |                   |                           | 72.66         | ,        |
|-----|-------------|----|-----------|------------------------------|---------------------------|----|-----|-----------|------------------------------|-----------|-----------|-------------------|------------------------------------|-------------------|---------------------------|---------------|----------|
|     | <del></del> |    | 7         | )                            |                           | 15 | 7   |           | 17                           | 2         |           |                   | <u>n</u>                           |                   |                           | 21            |          |
| 10, | 52.56       |    |           |                              |                           | ВІ | LK. | 3         |                              |           | , v v     |                   | ~ ~                                |                   |                           | 61.67         | N 107.27 |
|     | 84.4        |    |           | $\overset{\sim}{\downarrow}$ | $\Rightarrow \Rightarrow$ | XX |     | $\approx$ | $\times\!\!\times\!\!\times$ | $\bowtie$ | $\bowtie$ | $\Longrightarrow$ | $\stackrel{\Diamond}{\Rightarrow}$ | $\Longrightarrow$ | $\stackrel{\wedge}{\sim}$ | XXX<br>7.59 ⊾ | 2 P      |
|     | 167.22      |    |           |                              |                           |    | Е   | RI        | JSH                          |           |           | 167.22            |                                    |                   |                           | 7.5           | 1        |
|     | 9           |    |           | $\infty$                     |                           |    | 9   |           | 2                            | 4         | r         | 2                 |                                    |                   |                           | _             |          |
|     | PAF         |    | ARK<br>OF | <br> 11 ET                   | -C.                       |    | Α[  | ÞΕΙ       | _AID                         | E         |           |                   |                                    |                   |                           |               |          |
|     | 77          |    | 50        | 11                           | 5                         | 0  | 50  |           | 11                           | 50        | )         | 50                |                                    | 50                | (                         | 36.60         |          |

## ADELAIDE ST. 60 FT. WD.

- OUTRIGHT VACATION

(FOR OFFICE USE ONLY)

CARTO 29 F

| В                    |                        |       |      |      |      |  |  |  |
|----------------------|------------------------|-------|------|------|------|--|--|--|
| A                    |                        |       |      |      |      |  |  |  |
|                      | DESCRIPTION            | DRWN  | CHKD | APPD | DATE |  |  |  |
|                      | REVIS                  | SIONS |      |      |      |  |  |  |
| DRAWN BY WLW CHECKED |                        |       |      |      |      |  |  |  |
| DA'                  | <sup>те</sup> 01-21-16 | APPR  | OVED |      |      |  |  |  |

REQUEST TO OUTRIGHT VACATE
THE EAST/WEST PUBLIC ALLEYS
VARIOUS WIDTHS
IN THE BLOCK BOUND BY
BRUSH, ADELAIDE, JOHN R. ST.
AND EDMUND PLACE

CITY OF DETROIT
CITY ENGINEERING DEPARTMENT
SURVEY BUREAU

JOB NO. 01-01