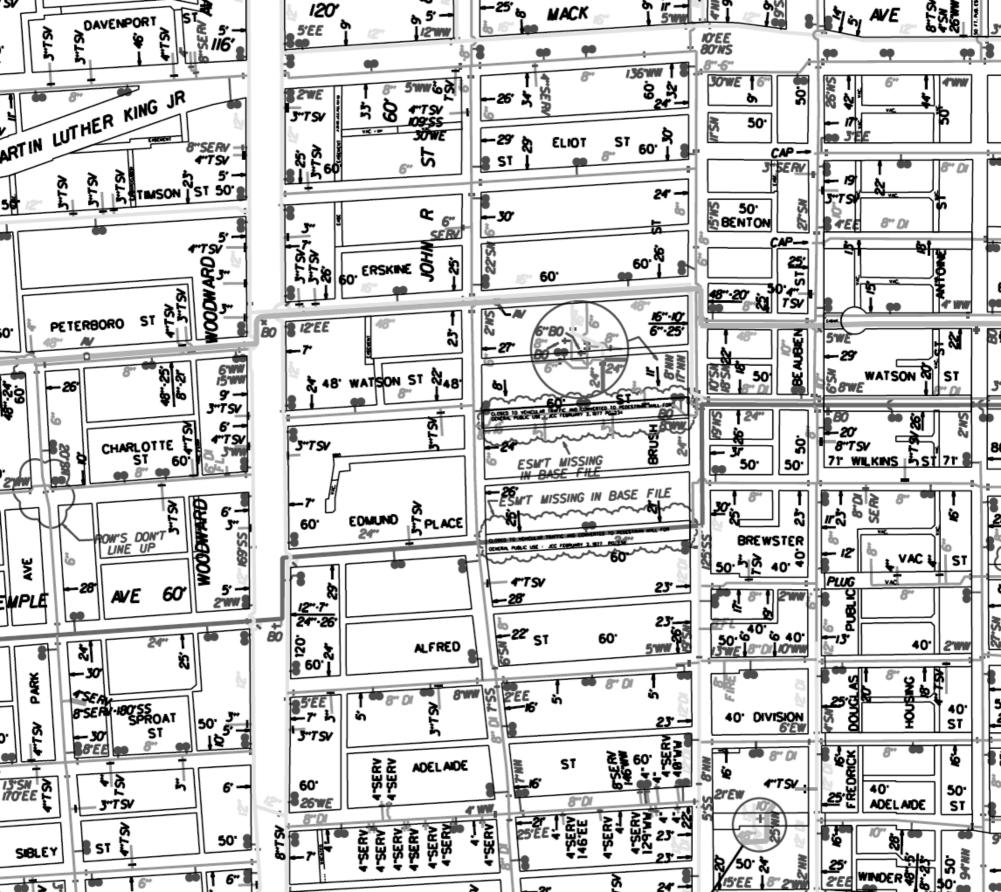

REQUEST TO OUTRIGHT VACATE
THE EAST/WEST PUBLIC ALLEYS
VARIOUS WIDTHS
IN THE BLOCK BOUND BY
BRUSH, ADELAIDE, JOHN R. ST.
AND EDMUND PLACE

CITY OF DETROIT
CITY ENGINEERING DEPARTMENT
SURVEY BUREAU

JOB NO. 01-01