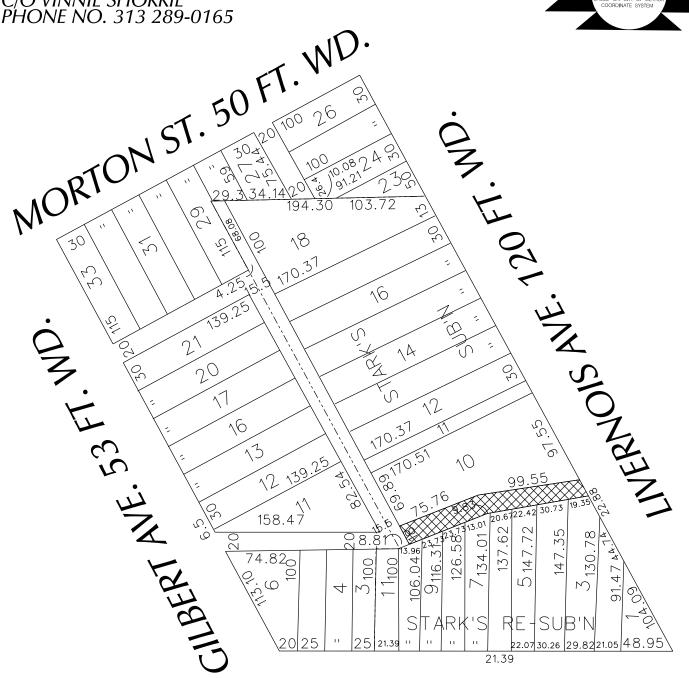

**City Engineering Division, DPW** 

2 Woodward Ave., Suite 642 Detroit, Michigan 48226-3462 Survey Bureau: 313-224-3970

TO:

**Petition:** \_\_x1361

Area code – Telephone number

PETITION NO. 1361 GAUGI PROPERTIES GROUP INC. 8930 MCGRAW AVE. DETROIT, MICHIGAN 48210 C/O VINNIE SHOKRIE PHONE NO. 313 289-0165

MICHIGAN AVE. 120 FT. WD.

- OUTRIGHT VACATION

(FOR OFFICE USE ONLY)

CARTO 13 E

| В                    |   |       |       |      |      |      |  |  |  |  |
|----------------------|---|-------|-------|------|------|------|--|--|--|--|
| A                    | · |       |       |      |      |      |  |  |  |  |
| DESCRIPTION          |   |       | DRWN  | CHKD | APPD | DATE |  |  |  |  |
| REVISIONS            |   |       |       |      |      |      |  |  |  |  |
| DRAWN BY WLW CHECKED |   |       |       |      |      |      |  |  |  |  |
| DA'                  |   | 08-17 | APPRO | OVED |      |      |  |  |  |  |

REQUEST TO OUTRIGHT VACATE
THE EAST PORTION OF THE EAST/WEST
PUBLIC ALLEY, VARIOUS WIDTHS
IN THE BLOCK BOUND BY
LIVERNOIS, MICHIGAN, GILBERT AVE.
AND MORTON ST.

CITY OF DETROIT
CITY ENGINEERING DEPARTMENT
SURVEY BUREAU

JOB NO. 01-01

DRWG.NO. X 1361