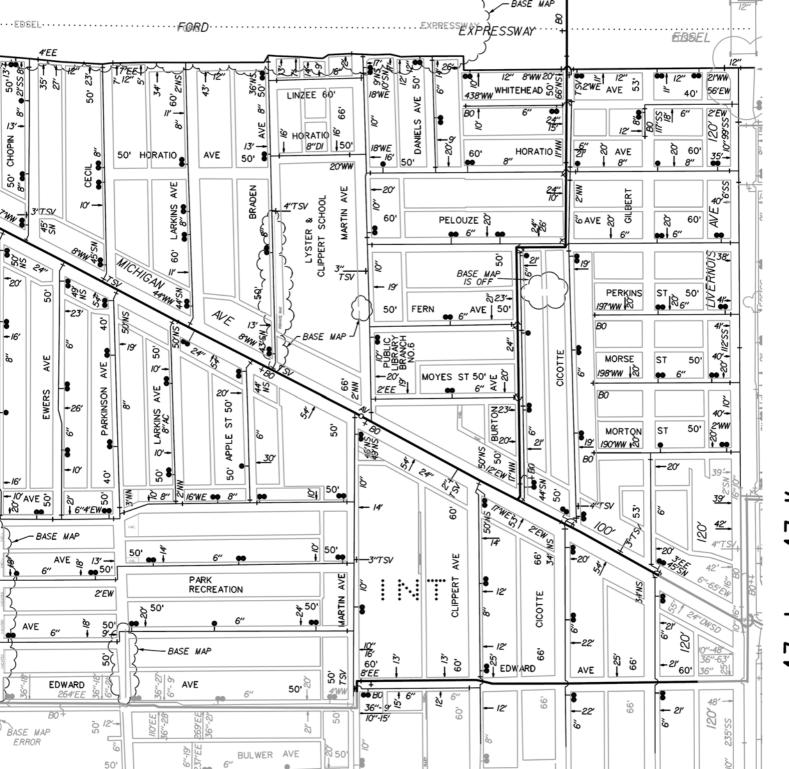

MICHIGAN AVE. 120 FT. WD.

- OUTRIGHT VACATION

(FOR OFFICE USE ONLY)

CARTO 13 E

| В                    |   |       |       |      |      |      |  |  |  |  |
|----------------------|---|-------|-------|------|------|------|--|--|--|--|
| A                    | · |       |       |      |      |      |  |  |  |  |
| DESCRIPTION          |   |       | DRWN  | CHKD | APPD | DATE |  |  |  |  |
| REVISIONS            |   |       |       |      |      |      |  |  |  |  |
| DRAWN BY WLW CHECKED |   |       |       |      |      |      |  |  |  |  |
| DA'                  |   | 08-17 | APPRO | OVED |      |      |  |  |  |  |

REQUEST TO OUTRIGHT VACATE
THE EAST PORTION OF THE EAST/WEST
PUBLIC ALLEY, VARIOUS WIDTHS
IN THE BLOCK BOUND BY
LIVERNOIS, MICHIGAN, GILBERT AVE.
AND MORTON ST.

CITY OF DETROIT
CITY ENGINEERING DEPARTMENT
SURVEY BUREAU

JOB NO. 01-01

DRWG.NO. X 1361