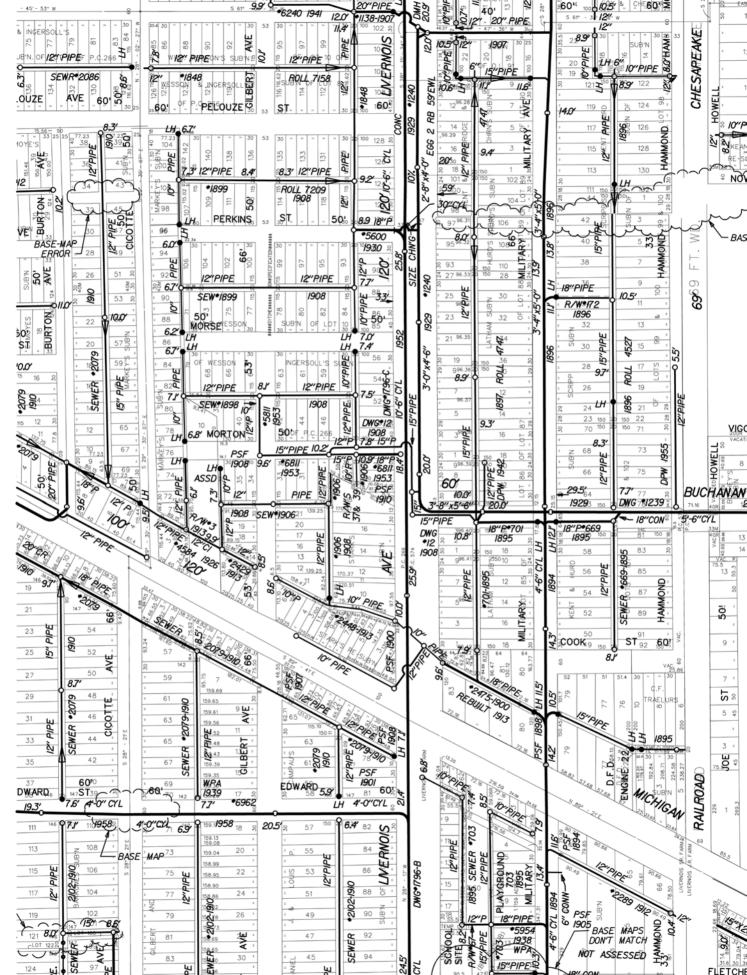

06/30/14

SEWER Nº 2448 ROLL " 7758

IN BLOCK BOUNDED BY GILBERT, & LIVERNOIS AVES.

MICHIGAN AVE. & MORTON ST. (WHERE NOT ALREADY SEWERED)

- DETAILS LENGTH OF SEWER 464 FEET.

" " 10" PIPE 464 " INC. 17-6"YS. 3-BENDS. I-MANHOLE WITH IRON STEPS. I-12"CONN. IN M.H.
GRADE 0.30' PER 100 FEET.