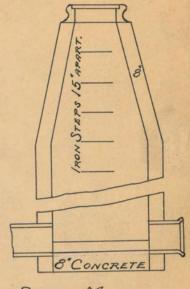

06/30/14

SEWER Nº 2448 ROLL " 7758

IN BLOCK BOUNDED BY GILBERT, & LIVERNOIS AVES.

MICHIGAN AVE. & MORTON ST. (WHERE NOT ALREADY SEWERED)

- DETAILS LENGTH OF SEWER 464 FEET.

" " 10" PIPE 464 " INC. 17-6"YS. 3-BENDS. I-MANHOLE WITH IRON STEPS. I-12"CONN. IN M.H.
GRADE 0.30' PER 100 FEET.

SEC. OF MANHOLE.

23543