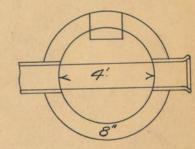

06/30/14

SEWER Nº 2448 ROLL " 7758

IN BLOCK BOUNDED BY GILBERT, & LIVERNOIS AVES.

MICHIGAN AVE. & MORTON ST. (WHERE NOT ALREADY SEWERED)

- DETAILS LENGTH OF SEWER 464 FEET.

" " 10" PIPE 464 " INC. 17-6"YS. 3-BENDS. I-MANHOLE WITH IRON STEPS. I-12"CONN. IN M.H.
GRADE 0.30' PER 100 FEET.

SEC. OF MANHOLE.

23543