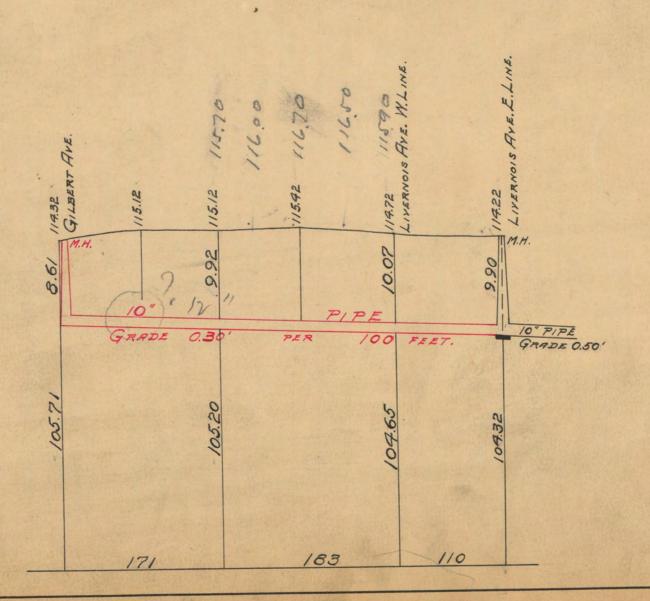

06/30/14

SEWER Nº 2448 ROLL " 7758

IN BLOCK BOUNDED BY GILBERT, & LIVERNOIS AVES.

MICHIGAN AVE. & MORTON ST. (WHERE NOT ALREADY SEWERED)

- DETAILS LENGTH OF SEWER 464 FEET.

" " 10" PIPE 464 " INC. 17-6"YS. 3-BENDS. I-MANHOLE WITH IRON STEPS. I-12"CONN. IN M.H.
GRADE 0.30' PER 100 FEET.

SEC. OF MANHOLE.

23543