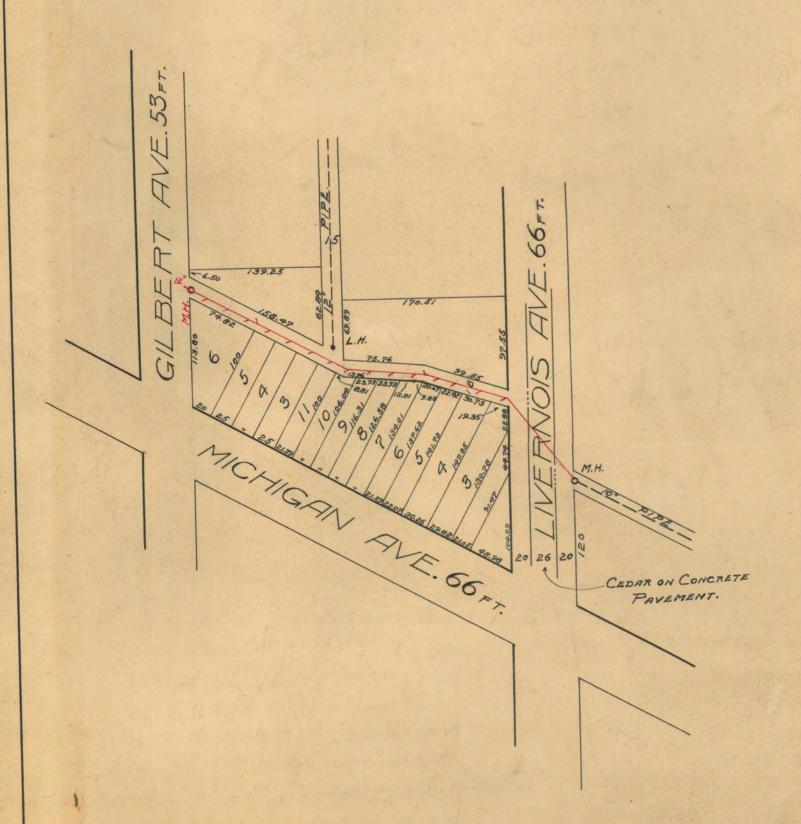

MICHIGAN AVE. 120 FT. WD.

- OUTRIGHT VACATION

(FOR OFFICE USE ONLY)

CARTO 13 E

| В                    |   |       |       |      |      |      |  |  |  |  |
|----------------------|---|-------|-------|------|------|------|--|--|--|--|
| A                    | · |       |       |      |      |      |  |  |  |  |
| DESCRIPTION          |   |       | DRWN  | CHKD | APPD | DATE |  |  |  |  |
| REVISIONS            |   |       |       |      |      |      |  |  |  |  |
| DRAWN BY WLW CHECKED |   |       |       |      |      |      |  |  |  |  |
| DA'                  |   | 08-17 | APPRO | OVED |      |      |  |  |  |  |

REQUEST TO OUTRIGHT VACATE
THE EAST PORTION OF THE EAST/WEST
PUBLIC ALLEY, VARIOUS WIDTHS
IN THE BLOCK BOUND BY
LIVERNOIS, MICHIGAN, GILBERT AVE.
AND MORTON ST.

CITY OF DETROIT
CITY ENGINEERING DEPARTMENT
SURVEY BUREAU

06/30/14

SEWER Nº 2448 ROLL " 7758

IN BLOCK BOUNDED BY GILBERT, & LIVERNOIS AVES.

MICHIGAN AVE. & MORTON ST. (WHERE NOT ALREADY SEWERED)

- DETAILS LENGTH OF SEWER 464 FEET.

" " 10" PIPE 464 " INC. 17-6"YS. 3-BENDS. I-MANHOLE WITH IRON STEPS. I-12"CONN. IN M.H.
GRADE 0.30' PER 100 FEET.