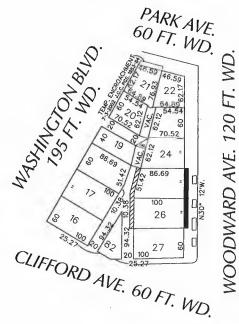

Petition: \_\_x1358

Area code - Telephone number

TO:

City Engineering Division, DPW 2 Woodward Ave., Suite 642

PETITION NO. 1358 GIFFELS WEBSTER 28 W. ADAMS, SUITE 1200 DETROIT, MICHIGAN 48226 C/O DEIRDRE CLEIN PHONE NO. 313 962-4442

CLIFFORD AVE. 60 FT. WD.

- REQUEST ENCROACHMENT (With Canopies)

- REQUEST ENCROACHMENT (With Seasonal Outdoor Seating and Canopies)

(FOR OFFICE USE ONLY)

CARTO 28 B

WOODWARD AVE. 120 FT. WD

B DESCRIPTION DRWN CHED APPD DATE

REVISIONS

DRAWN BY WLW CHECKED

DATE APPROVED

REQUEST ENCROACHMENT
INTO WOODWARD
AT 1515 - 1525 WOODWARD AVE.
(With Seasonal Outdoor Seating)

CITY OF DETROIT
CITY ENGINEERING DEPARTMENT
SURVEY BUREAU

JOB NO. 01-01