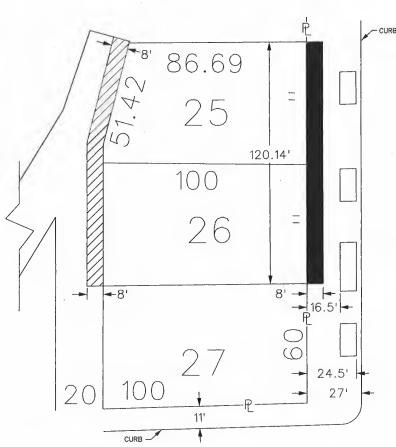

CLIFFORD AVE. 60 FT. WD.

- REQUEST ENCROACHMENT (With Canopies)

- REQUEST ENCROACHMENT (With Seasonal Outdoor Seating and Canopies)

(FOR OFFICE USE ONLY)

CARTO 28 B

WOODWARD AVE. 120 FT. WD

B DESCRIPTION DRWN CHED APPD DATE

REVISIONS

DRAWN BY WLW CHECKED

DATE APPROVED

REQUEST ENCROACHMENT
INTO WOODWARD
AT 1515 - 1525 WOODWARD AVE.
(With Seasonal Outdoor Seating)

CITY OF DETROIT
CITY ENGINEERING DEPARTMENT
SURVEY BUREAU

JOB NO. 01-01