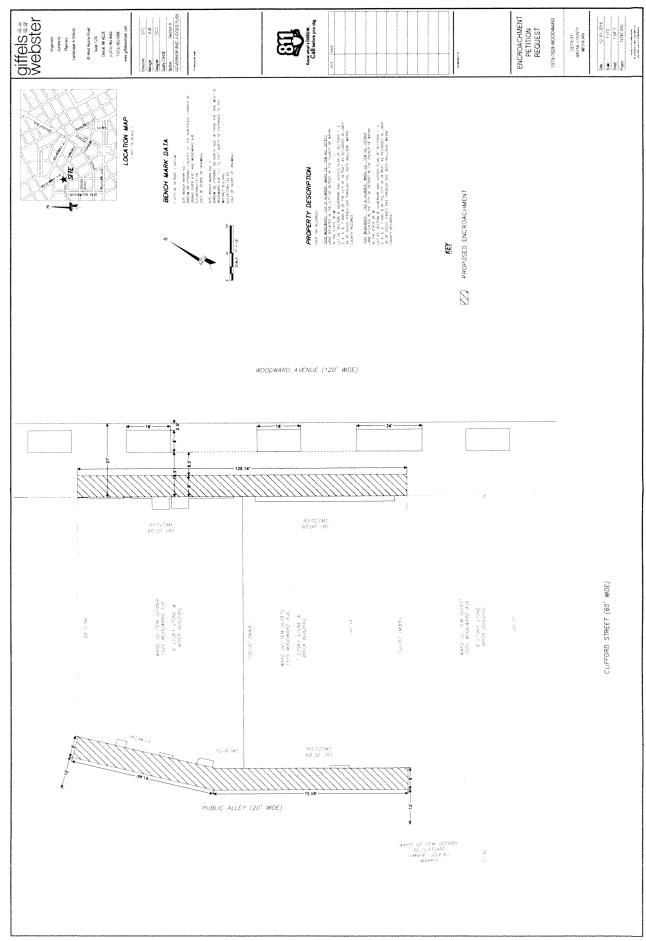

- An 8 foot wide encroachment into the Woodward Avenue right-of-way, 120.14 feet in length, which will extend to the height of the building;
- An 8 foot wide encroachment into the public alley right-of-way, approximately 121.5 feet in length, which will extend to the height of the building.

Both encroachments are within the block bounded by Woodward Avenue, Clifford Street, Washington Boulevard, and Park Avenue and will extend from the southern property line of 1515 Woodward to the northern property line of 1525 Woodward.

This encroachment will neither impede pedestrian nor vehicular traffic, nor will it interfere with the maintenance of the public right-of-ways, including utility company and Fire Department access. The requested encroachment maintains an 8.5 foot wide access way within the sidewalk for pedestrian use and a 12 foot access way within the alley for vehicular use. Obtaining this encroachment is critical to fully utilize this property as a commercial establishment and will generate activity along the street. Drawings of the proposed location of encroachments are attached.