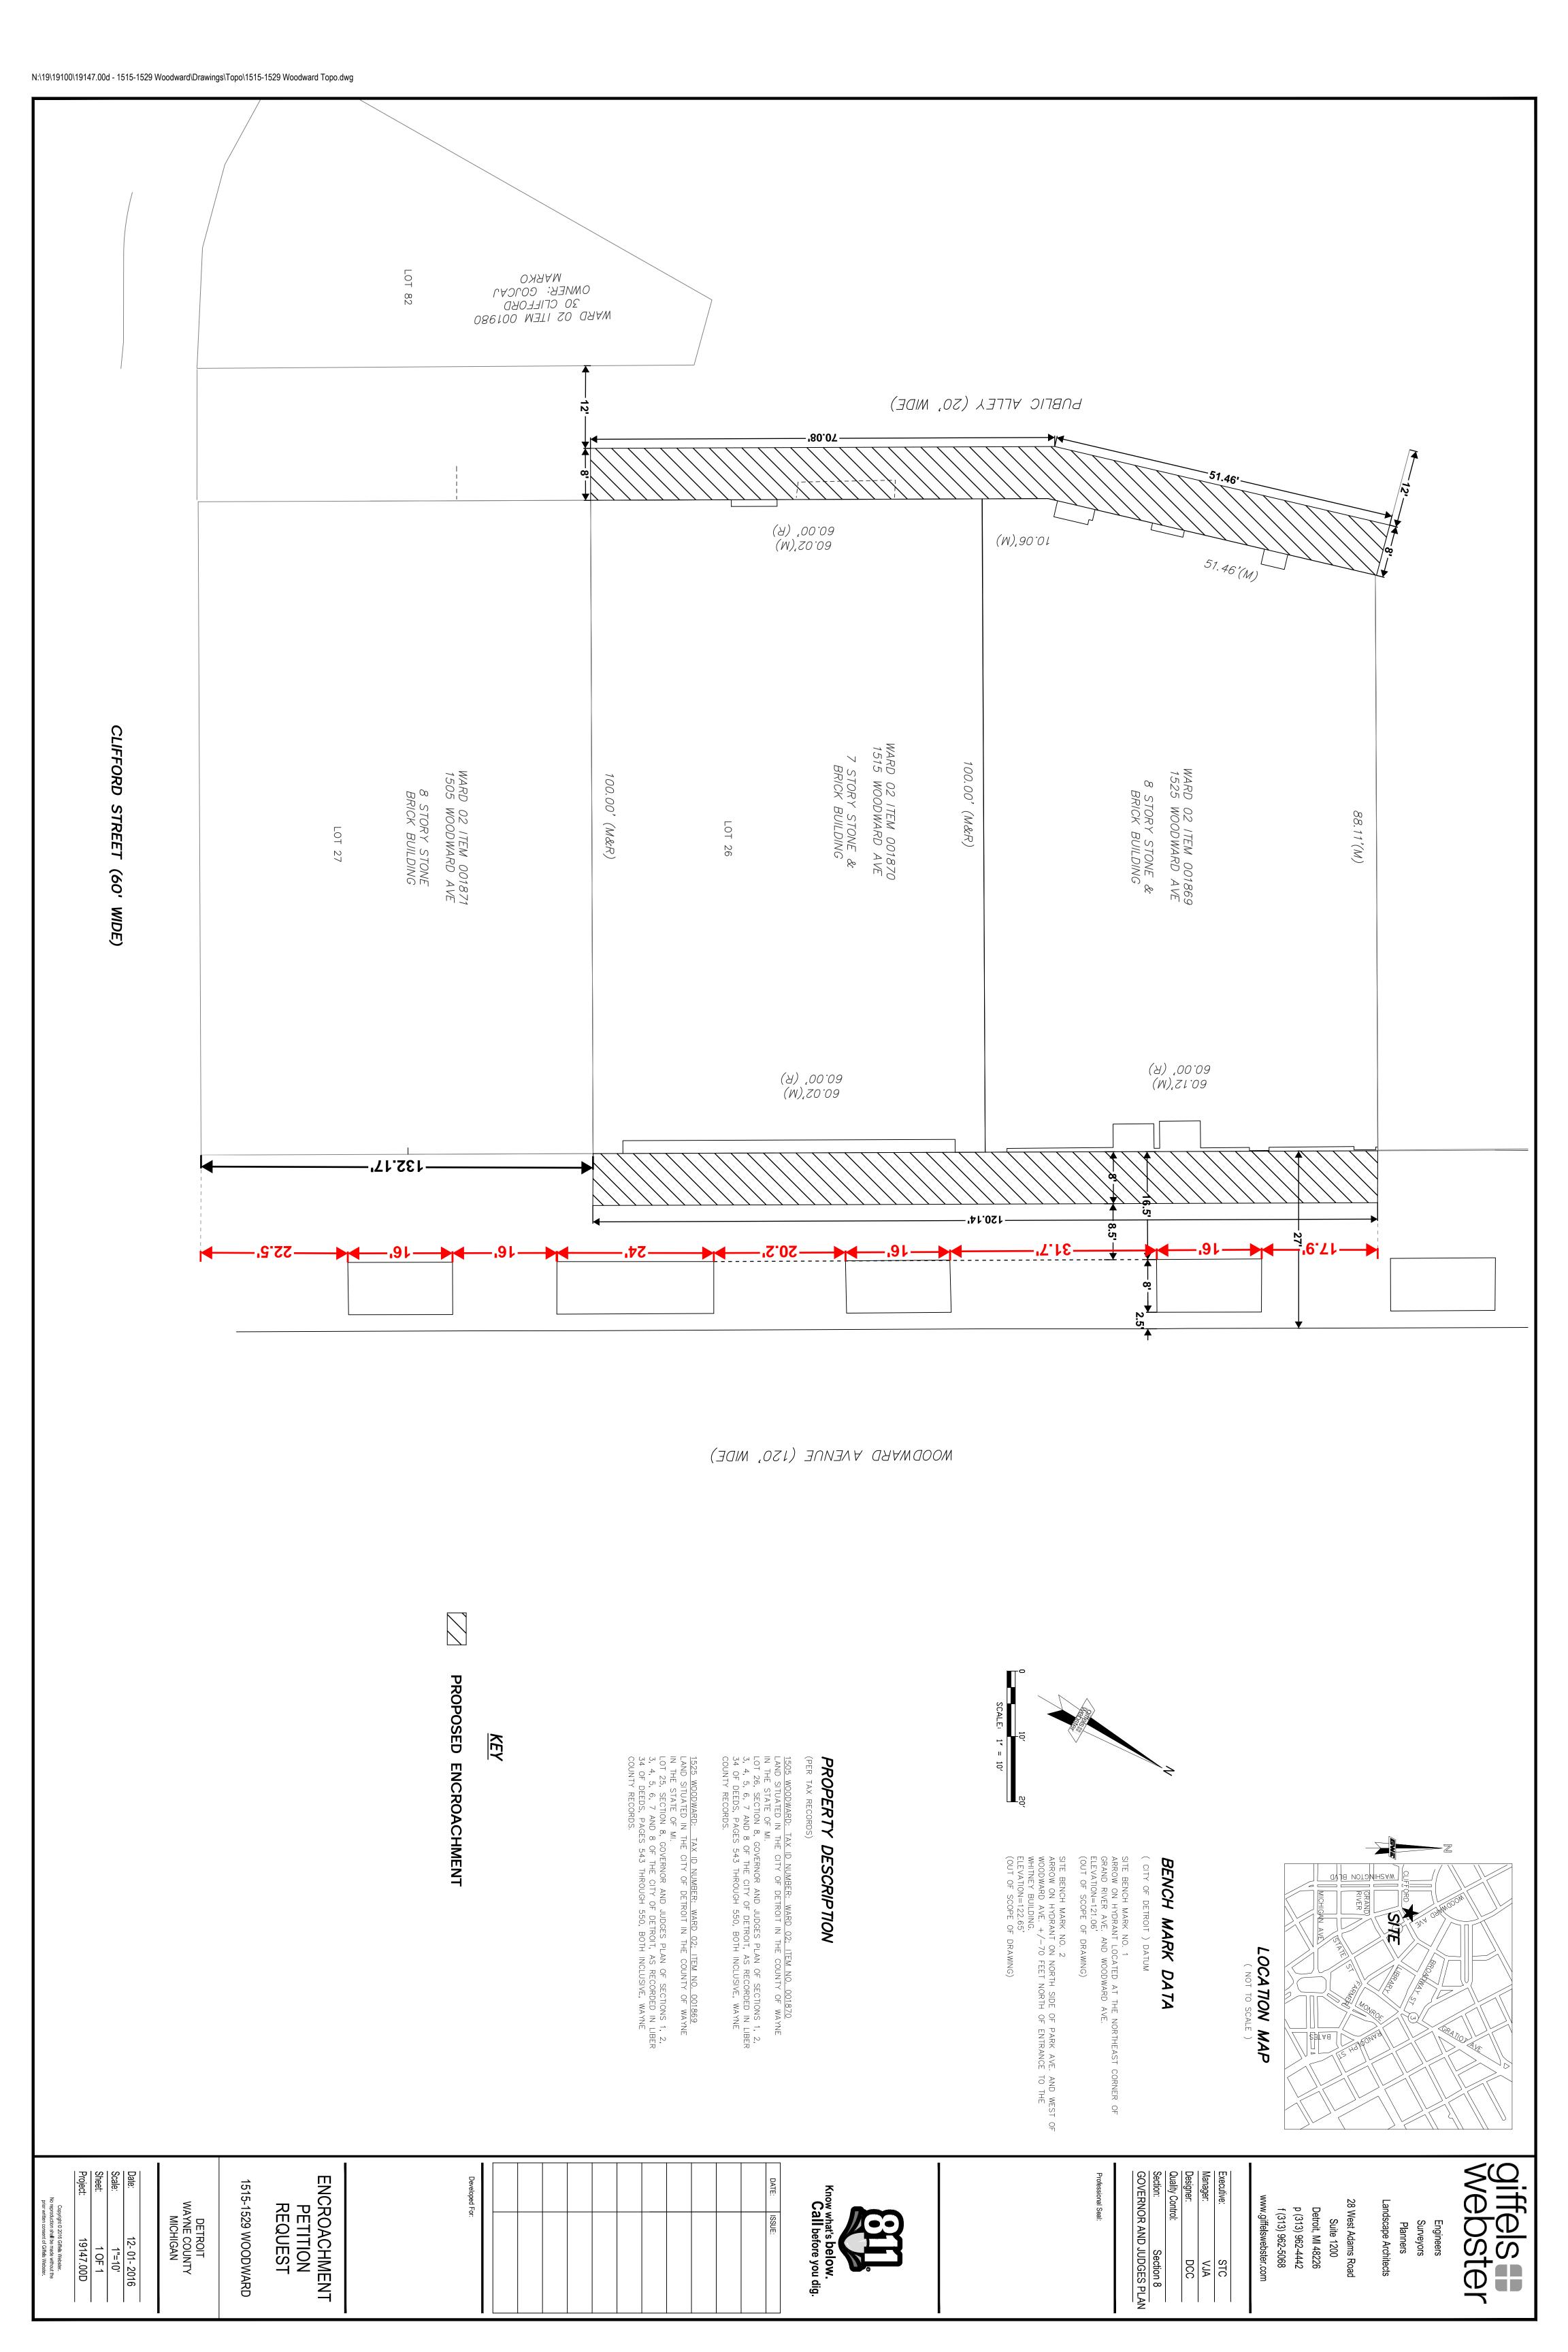

- An 8 foot wide encroachment into the Woodward Avenue right-of-way, 120.14 feet in length, which will extend to the height of the building;
- An 8 foot wide encroachment into the public alley right-of-way, approximately 121.5 feet in length, which will extend to the height of the building.

Both encroachments are within the block bounded by Woodward Avenue, Clifford Street, Washington Boulevard, and Park Avenue and will extend from the southern property line of 1515 Woodward to the northern property line of 1525 Woodward.

This encroachment will neither impede pedestrian nor vehicular traffic, nor will it interfere with the maintenance of the public right-of-ways, including utility company and Fire Department access. The requested encroachment maintains an 8.5 foot wide access way within the sidewalk for pedestrian use and a 12 foot access way within the alley for vehicular use. Obtaining this encroachment is critical to fully utilize this property as a commercial establishment and will generate activity along the street. Drawings of the proposed location of encroachments are attached.