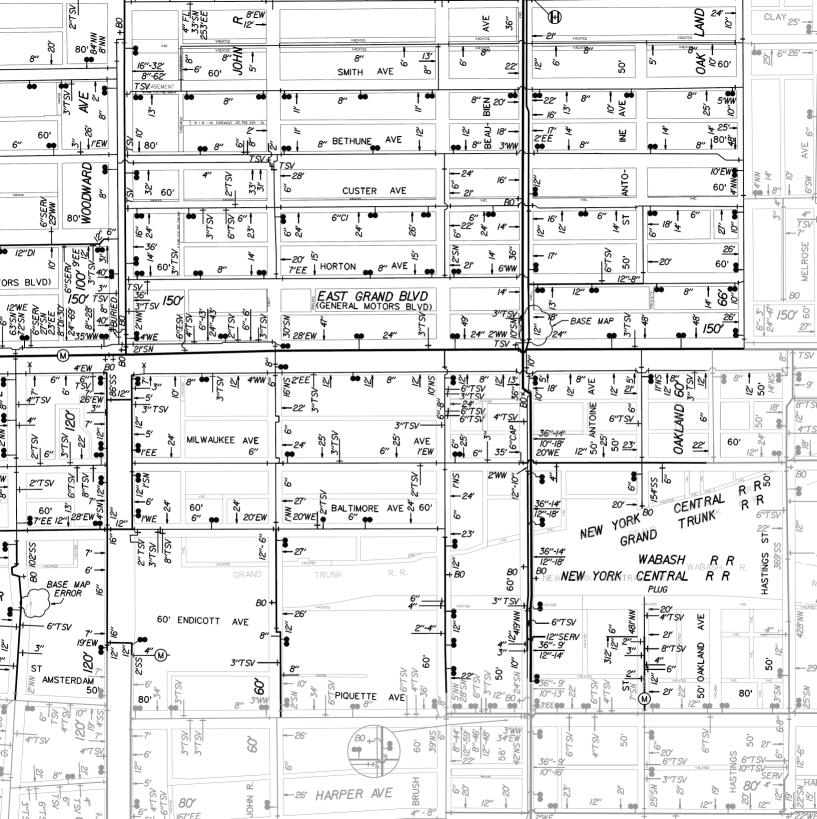

## E. GRAND BLVD. 150 FT. WD.

30 30 11 26  $\bigcirc$ ST. ANTOINE ST. 50 FT. WE MM110 9 9 121.90 20 120 99 84 30  $\bigcirc$ AC = 86 30 96 |20|121.90 120 40 104  $\bigcirc$ 29.1 29.1

OAKLAND AVE. 50 FT. WD.

## MILWAUKEE AVE. 60 FT. WD.

- OUTRIGHT VACATION

(FOR OFFICE USE ONLY)

CARTO 31 F

| В                    |             |      |      |      |      |  |
|----------------------|-------------|------|------|------|------|--|
| A                    |             |      |      |      |      |  |
|                      | DESCRIPTION | DRWN | CHKD | APPD | DATE |  |
| REVISIONS            |             |      |      |      |      |  |
| DRAWN BY WLW CHECKED |             |      |      |      |      |  |
| 04-07-17 APPROVED    |             |      |      |      |      |  |

REQUEST TO OUTRIGHT VACATE THE EAST/WEST PUBLIC ALLEY 16 FT. WD. IN THE BLOCK BOUND BY OAKLAND, MILWAUKEE AVE., ST. ANTOINE ST. AND E. GRAND BLVD.

CITY OF DETROIT
CITY ENGINEERING DEPARTMENT
SURVEY BUREAU

JOB NO. 01-01 DRWG. NO. X 1332