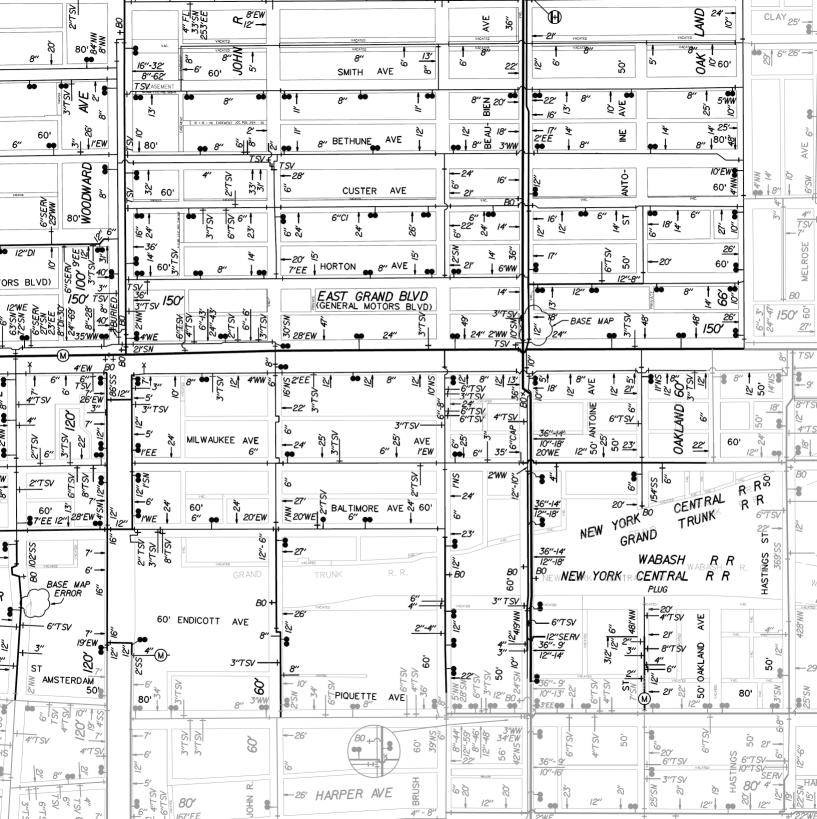

### E. GRAND BLVD. 150 FT. WD.

30 30 11 26  $\bigcirc$ ST. ANTOINE ST. 50 FT. WE MM110 9 9 121.90 20 120 99 84 30  $\bigcirc$ AC = 86 30 96 |20|121.90 120 40 104  $\bigcirc$ 29.1 29.1

OAKLAND AVE. 50 FT. WD.

#### MILWAUKEE AVE. 60 FT. WD.

- OUTRIGHT VACATION

(FOR OFFICE USE ONLY)

CARTO 31 F

| В   |             |       |      |      |      |
|-----|-------------|-------|------|------|------|
| A   |             |       |      |      |      |
|     | DESCRIPTION | DRWN  | CHKD | APPD | DATE |
|     | REVIS       | SIONS |      |      |      |
| DRA | AWN BY WLW  | CHECI | KED  |      |      |
| DA' | 04-07-17    | APPRO | OVED |      |      |

REQUEST TO OUTRIGHT VACATE THE EAST/WEST PUBLIC ALLEY 16 FT. WD. IN THE BLOCK BOUND BY OAKLAND, MILWAUKEE AVE., ST. ANTOINE ST. AND E. GRAND BLVD.

CITY OF DETROIT
CITY ENGINEERING DEPARTMENT
SURVEY BUREAU