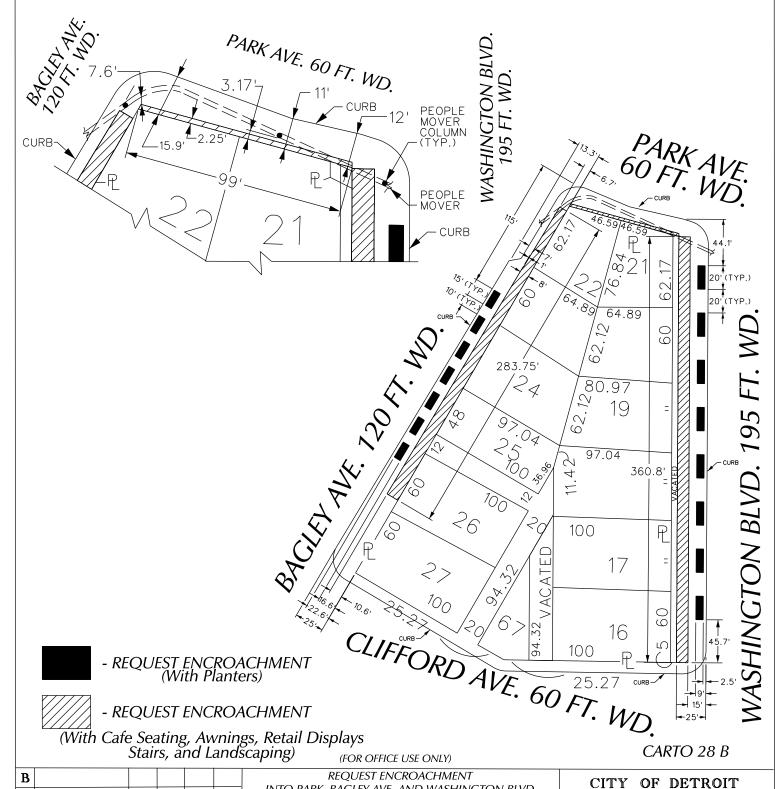

CITY ENGINEERING DEPARTMENT

SURVEY BUREAU

01-01

X 1318

JOB NO.

DRWG. NO.

INTO PARK, BAGLEY AVE. AND WASHINGTON BLVD.

AT 313 PARK

PARK AVE.

(With Awnings, Retail Displays)

WASHINGTON BLVD. AND BAGLEY AVE.

(With Planters, Cafe Seating, Awnings,

Retail Displays, Stairs, and Landscaping)