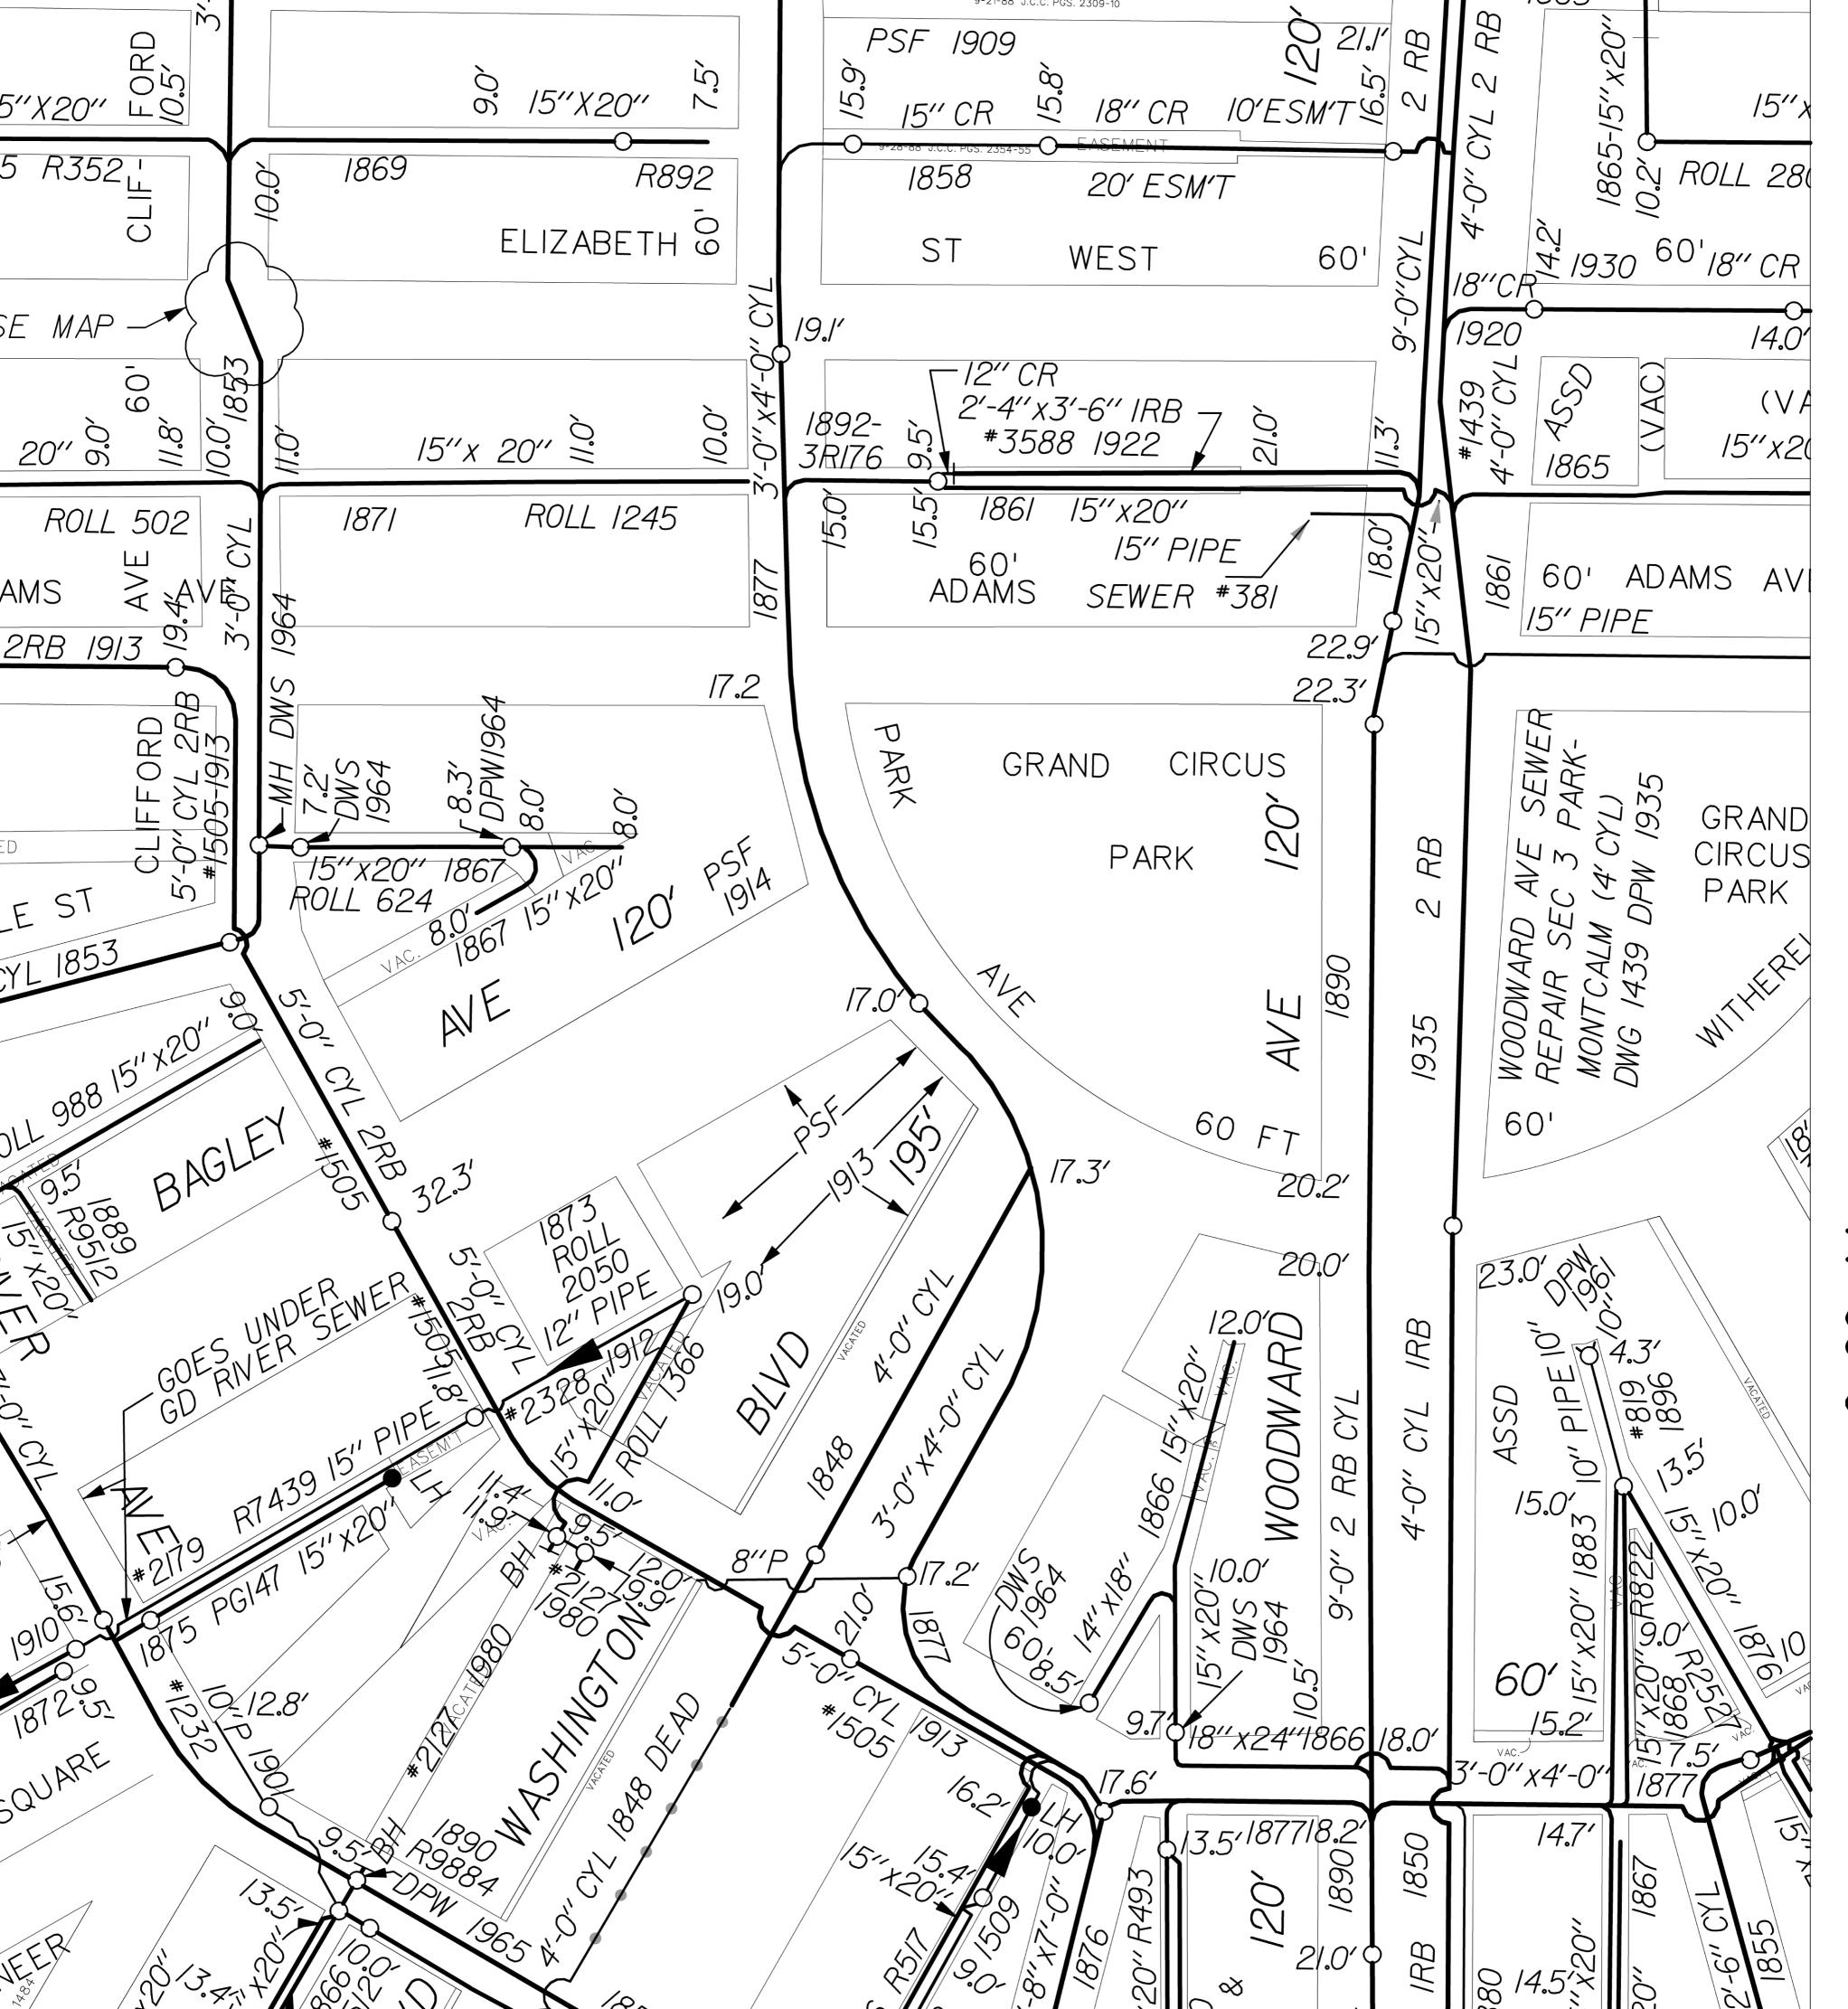

Petition: <u>x1318</u>

Area code – Telephone number

TO:

City Engineering Division, DPW 2 Woodward Ave., Suite 642 Detroit, Michigan 48226-3462 Survey Bureau: 313-224-3970

PETITION NO. 1318 GIFFELS WEBSTER 28 W. ADAMS, SUITE 1200 DETROIT, MICHIGAN 48226 C/O DEIRDRE CLEIN PHONE NO. 313 962-4442

CITY ENGINEERING DEPARTMENT

SURVEY BUREAU

01-01

X 1318

JOB NO.

DRWG. NO.

INTO PARK, BAGLEY AVE. AND WASHINGTON BLVD.

AT 313 PARK

PARK AVE.

(With Awnings, Retail Displays)

WASHINGTON BLVD. AND BAGLEY AVE.

(With Planters, Cafe Seating, Awnings,

Retail Displays, Stairs, and Landscaping)