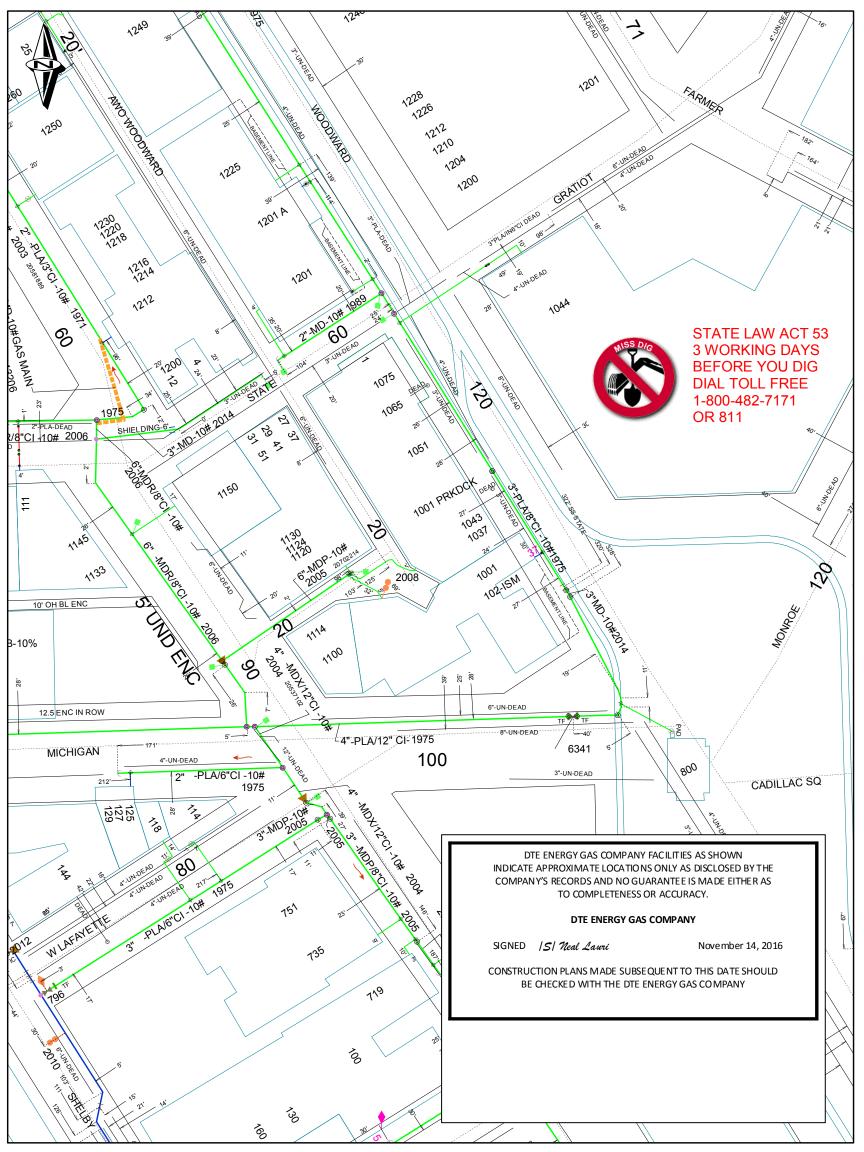

**RE:** Petition x1317 Dated: 11/04/16

The proposed change in property referred to would affect our services as follows:

|                                                                                                                                                                                                                                                                                                            | Not involved, no gas involved, and no objections. See Remarks!                                                                                  |
|------------------------------------------------------------------------------------------------------------------------------------------------------------------------------------------------------------------------------------------------------------------------------------------------------------|-------------------------------------------------------------------------------------------------------------------------------------------------|
|                                                                                                                                                                                                                                                                                                            | Involved but withholding action on petition until further notice.                                                                               |
|                                                                                                                                                                                                                                                                                                            | Involved but have no objection to the property change, provided that an easement of the full width of of the street/alley is reserved as shown. |
|                                                                                                                                                                                                                                                                                                            | Involved – nature of services and estimated cost of removing or rerouting such services are:                                                    |
| REMARKS: Not involved, no gas involved, and no objections to the request for encroachment into Woodward Avenue and State Street at 1001 Woodward, Woodward Ave. (with Café Seating) and State St. (With Canopies) as shown in the received request. See enclosed strip print for your use and information. |                                                                                                                                                 |

Please abide by Public Act 53, three (3) working days before you dig, dial toll free MISS DIG at: 1-800-482-7171.

DTE Gas Leak Emergency Phone Number: 1-800 - 947 - 5000.

Sincerely,

ISI Neal A. Lauri

Senior Drafter Data Integrity and Technology