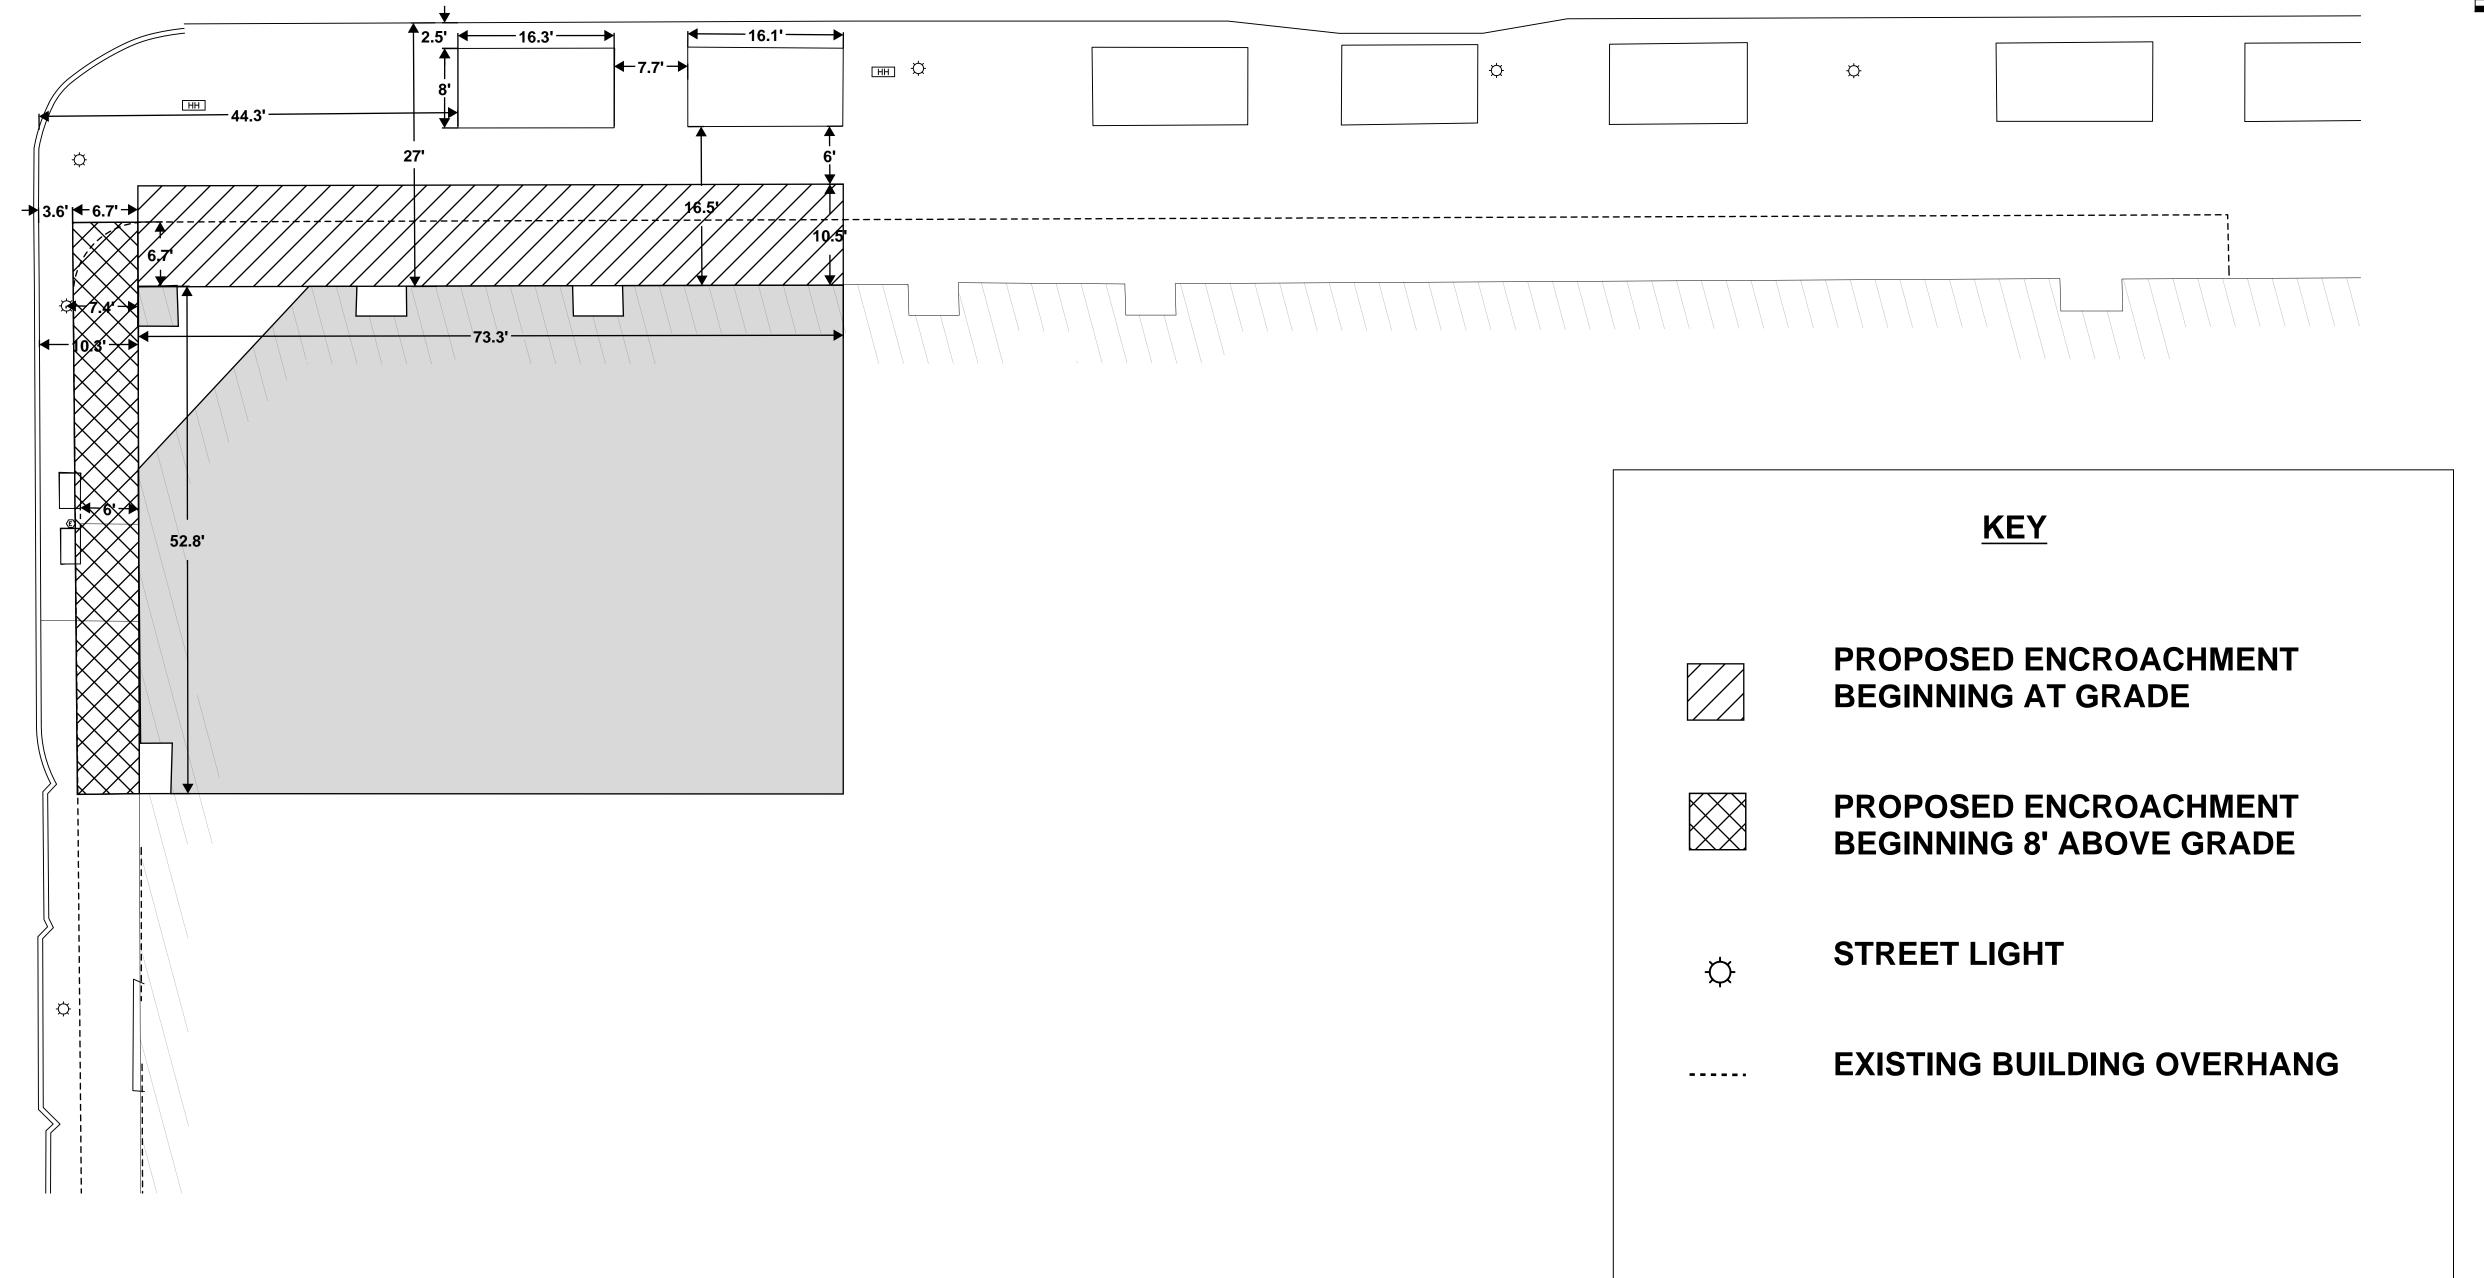

We are requesting a 10.5 foot wide encroachment into the Woodward Avenue right-of-way, 73.3 feet in length, which will begin at grade and extend to the height of the building. Additionally, we are requesting a 6.7 foot wide encroachment into the State Street right-of-way, 59.5 feet in length, which will begin 8 feet above grade and extend to the height of the building.

This encroachment will neither impede pedestrian nor vehicular traffic, nor will it interfere with the maintenance of the public rights-of-way, including utility company and Fire Department access. The requested encroachment maintains at minimum a 6 foot wide access way within the sidewalk for pedestrian use. Obtaining this encroachment is critical to fully utilize this property as a commercial establishment and will promote activity along the street. Drawings of the proposed location of encroachments are enclosed herein.

## **WOODWARD AVENUE**