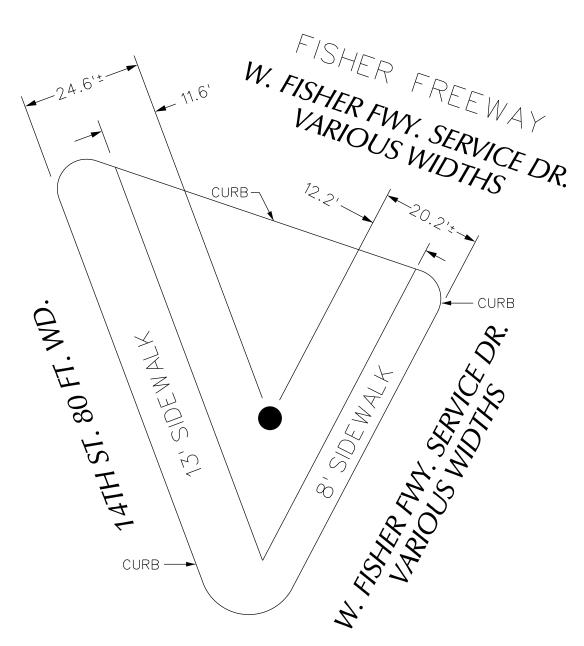

PETITION NO. 1305 INTERSECTION CONSULTING GROUP 2233 PARK AVE., SUITE 302 DETROIT, MICHIGAN 48201 C/O BRIAN ELLISON PHONE NO. 313 397-5863

MICHIGAN AVE. 120 FT. WD.

- REQUEST ENCROACHMENT (With Public Art Piece)

REQUEST ENCROACHMENT INTO 14TH ST. AND W. FISHER FWY. SERVICE DR. (With Public Art Piece) CITY OF DETROIT
CITY ENGINEERING DEPARTMENT
SURVEY BUREAU

JOB NO. 01-01

DRWG.NO. X 1305