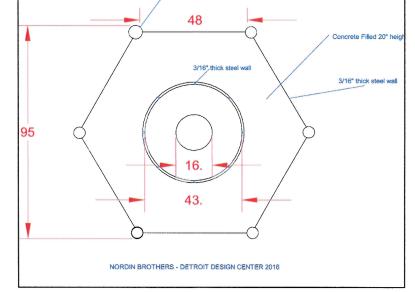

|          |      |      |      |  |  |  |  |
|           | DESCRIPTION | DRWN     | CHKD | APPD | DATE |  |  |  |  |
| REVISIONS |             |          |      |      |      |  |  |  |  |
| DR.       | AWN BY WLW  | CHECKED  |      |      |      |  |  |  |  |
| DA'       | 11-22-16    | APPROVED |      |      |      |  |  |  |  |

REQUEST ENCROACHMENT INTO 14TH ST. AND W. FISHER FWY. SERVICE DR. (With Public Art Piece) CITY OF DETROIT
CITY ENGINEERING DEPARTMENT
SURVEY BUREAU

JOB NO. 01-01

DRWG.NO. X 1305



# MICHIGAN AVE @ 14TH AVE., DETROIT, MI 48216

# PROJECT No. 160

#### **CLIENT:**

HATCH DETROIT, INC. 645 GRISWOLD AVENUE SUITE 2600 DETROIT, MICHIGAN 48226 (248) 766-6485

#### **ARCHITECT:**

ALLAN MACHIELSE, AIA
7963 SAINT PAUL AVENUE
DETROIT, MICHIGAN 48214
(810) 252-4197





# SCULPTURE PLAN

SCALE: NTS





### PROVISIONS FOR ENCROACHMENT For Petition 1305

Detroit Water and Sewerage (DWSD) agree to the proposed encroachment subject to the fulfilling of the following provisions:

- 1. By approval of this petition the (DWSD) does not waive any of its rights to its facilities located in the right of way, and at all time, DWSD, its agents or employees, shall have the right to enter upon the right of way to maintain, repair, alter, service, inspect, or install its facilities. All costs incident to the damaging, dismantling, demolishing, removal and replacement of structures or other improvements herein permitted and incurred in gaining access to DWSD's facilities for maintenance, repairing, alteration, servicing or inspection caused by the encroachment shall be