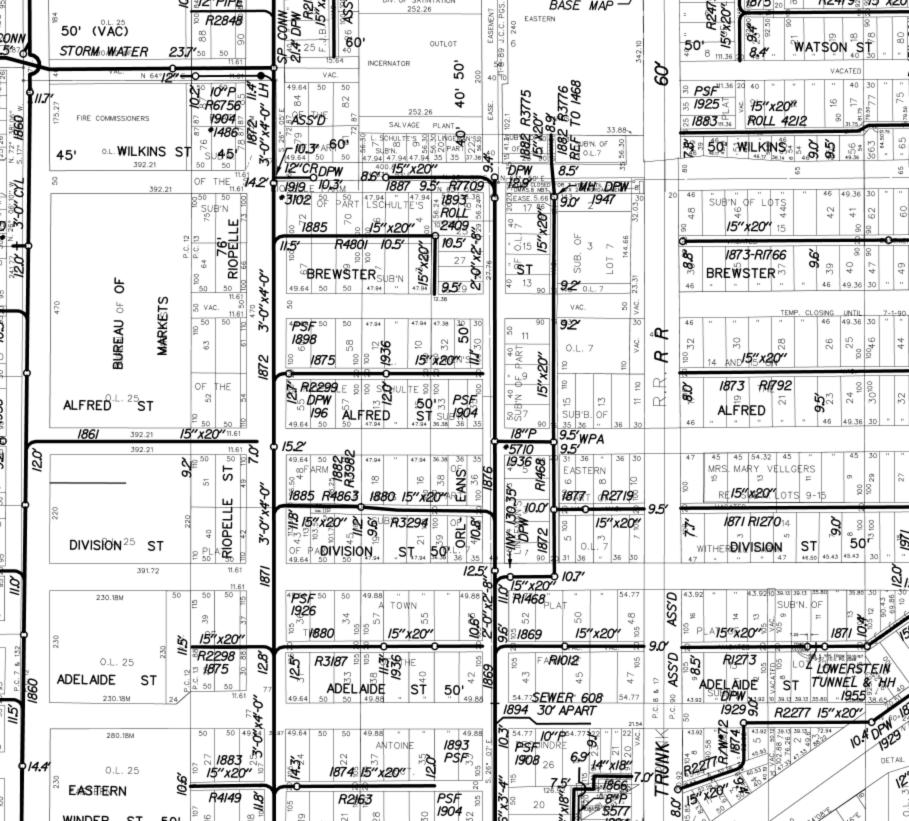

#### WILKINS ST. 50 FT. WD.

ORLEANS ST. 50 FT. WD.

| JAN.21, 1979                  | J.C.C. PGS   | .103-05            |                    |                 |                                           |
|-------------------------------|--------------|--------------------|--------------------|-----------------|-------------------------------------------|
| OTEMP. CLOSED<br>™ DMWS.8 MBT | FOR 3<br>8'X | YRS. UN<br>24'ENCI | ITIL 1-2<br>ROACHN | 29-79<br>MENT — | 8                                         |
| REASE.5.66                    | 143          | 2                  |                    |                 | 23.31 <b>DEQUINDRE</b> 32.03 <sub>6</sub> |
| 00                            | 6            |                    |                    |                 | 32.                                       |
| 04/                           |              |                    |                    |                 | )RE                                       |
|                               |              |                    | _                  | .66             | N                                         |
| <del>-</del> 0.15             |              | $\frac{3}{2}$      |                    | , 144.66        | $\left  \sum_{i=1}^{n} \right $           |
| =                             | A A C        | 3 .<br>3 .<br>3 .  | L<br>C             | )               | EC                                        |
|                               | >            | 0)                 | _                  | J               | 31                                        |
| 90 1                          | 143          | 0.L                |                    |                 | 23.                                       |
| <b>A</b>                      | $\mid BR$    | REWS               | TER<br>AC.         | ST.             | 7 AC.                                     |
| 4                             |              | V                  | AC.                | 50              | >                                         |
| 90                            | 143          |                    |                    |                 | 30                                        |
| <sup>1</sup> 11               |              |                    |                    |                 | ان                                        |
| 40<br>ART                     |              | .L. 7              |                    |                 | VAC.                                      |
| 4                             | 19           |                    |                    | 110             |                                           |
| - 49                          |              | T                  |                    |                 |                                           |
|                               | 19           |                    |                    |                 | 110                                       |
| 4 Z                           | 15           |                    | 13                 |                 |                                           |
| 905<br>308                    | SL           | ιВ'В.              | OF                 |                 |                                           |
| 90                            | 35           | 36                 | 11                 | 36              | 30                                        |

SRAND TRUNK R.R.

ALFRED ST. 50 FT. WD.

EASEMENT

- REQUESTED CONVERSION TO EASEMENT

(FOR OFFICE USE ONLY)

CARTO 39 D

| В                    | CHANGE PETITION REQUEST FROM<br>OUTRIGHT VACATION TO CONVERSION<br>TO EASEMENT | WLW   | KSM  | KSM  | 4/02/17 |  |  |  |
|----------------------|--------------------------------------------------------------------------------|-------|------|------|---------|--|--|--|
| A                    | REMOVING OUTRIGHT VACATION FROM BREWSTER ST.                                   | WLW   | KSM  | KSM  | 3/22/17 |  |  |  |
|                      | DESCRIPTION                                                                    | DRWN  | CHKD | APPD | DATE    |  |  |  |
|                      | REVISIONS                                                                      |       |      |      |         |  |  |  |
| DRAWN BY WLW CHECKED |                                                                                |       |      |      |         |  |  |  |
| DA                   | 08-29-16                                                                       | APPRO | OVED |      |         |  |  |  |

### WILKINS ST. 50 FT. WD.

ORLEANS ST. 50 FT. WD.

|              | JAN          | ı <b>.</b> 21 <b>,</b> 197 | 9 J.         | C.C. PGS. | 103-05            |                    |                 |                              |
|--------------|--------------|----------------------------|--------------|-----------|-------------------|--------------------|-----------------|------------------------------|
| O TEMF<br>MW | P. CI<br>S.8 | _OSEC<br>MBT~              |              | 8'X 2     | (RS. UN<br>24'ENC | NTIL 1-2<br>ROACHM | 29-79<br>MENT — | 8                            |
| 0202<br>0EAS | E.!          | 5.66<br>86                 | vac./e       | 143       | 2                 |                    |                 | 30                           |
| 740          |              | 90                         | .16-         |           |                   |                    |                 | 23.31 <b>DEQUINDRE</b> 32.03 |
| 1            | 15           |                            |              | (         | 3<br>2            | _                  | ,<br>144.66     | CINE                         |
| <u>-</u> 0   |              |                            | VAC.         |           | У<br>П            |                    | - `             | )DEO                         |
| 40           | 13           | 90                         | 16           | 143       |                   | 7                  |                 | 23.3                         |
|              |              |                            | >            | BR        | EWS               | STER<br>/AC.       | <i>ST</i> .     | VAC.                         |
|              | 1            | 90                         |              | 143       |                   |                    |                 | 30                           |
| 40<br>ART    |              |                            |              | 0.        | L. 7              | 7                  |                 | VAC.                         |
|              |              |                            |              | 110       |                   |                    | 110             |                              |
| =            | J<br>        |                            | $\bigotimes$ | 110       |                   |                    |                 | 1 110                        |
| 4 Z          |              |                            |              | 15        |                   | 5                  |                 |                              |
| 50<br>SU     | 7            | 90                         |              | SU<br>35  | B'B.<br>36        | OF<br>'''          | 36              | 30                           |
|              |              |                            |              |           |                   |                    |                 |                              |

GRAND TRUNK R.R.

ALFRED ST. 50 FT. WD.

EASEMENT

- OUTRIGHT VACATION

(FOR OFFICE USE ONLY)

CARTO 39 D

| В   |                                              |           |      |      |         |   |  |  |  |
|-----|----------------------------------------------|-----------|------|------|---------|---|--|--|--|
| A   | REMOVING OUTRIGHT VACATION FROM BREWSTER ST. | WLW       | KSM  | KSM  | 3/22/17 | - |  |  |  |
|     | DESCRIPTION                                  | DRWN      | CHKD | APPD | DATE    | ' |  |  |  |
|     | REVISIONS                                    |           |      |      |         |   |  |  |  |
| DRA | AWN BY WLW                                   | N CHECKED |      |      |         |   |  |  |  |
| DA  | <sup>те</sup> 08-29-16                       | APPR      | OVED |      |         |   |  |  |  |

### WILKINS ST. 50 FT. WD.

ORLEANS ST. 50 FT. WD.

| JAN.21, 1979 J.C.C. PGS.103-05                                                                                                                                                                                                                                                                                                                                                                                                                                                                                                                                                                                                                                                                                                                                                                                                                                                                                                                                                                                                                                                                                                                                                                                                                                                                                                                                                                                                                                                                                                                                                                                                                                                                                                                                                                                                                                                                                                                                                                                                                                                                                                |                                            |   |
|-------------------------------------------------------------------------------------------------------------------------------------------------------------------------------------------------------------------------------------------------------------------------------------------------------------------------------------------------------------------------------------------------------------------------------------------------------------------------------------------------------------------------------------------------------------------------------------------------------------------------------------------------------------------------------------------------------------------------------------------------------------------------------------------------------------------------------------------------------------------------------------------------------------------------------------------------------------------------------------------------------------------------------------------------------------------------------------------------------------------------------------------------------------------------------------------------------------------------------------------------------------------------------------------------------------------------------------------------------------------------------------------------------------------------------------------------------------------------------------------------------------------------------------------------------------------------------------------------------------------------------------------------------------------------------------------------------------------------------------------------------------------------------------------------------------------------------------------------------------------------------------------------------------------------------------------------------------------------------------------------------------------------------------------------------------------------------------------------------------------------------|--------------------------------------------|---|
| O TEMP. CLOSED FOR 3 YRS. UNTIL 1-29-79<br>™ DMWS.8 MBT, 8'X 24'ENCROACHMENT                                                                                                                                                                                                                                                                                                                                                                                                                                                                                                                                                                                                                                                                                                                                                                                                                                                                                                                                                                                                                                                                                                                                                                                                                                                                                                                                                                                                                                                                                                                                                                                                                                                                                                                                                                                                                                                                                                                                                                                                                                                  | 8                                          |   |
|                                                                                                                                                                                                                                                                                                                                                                                                                                                                                                                                                                                                                                                                                                                                                                                                                                                                                                                                                                                                                                                                                                                                                                                                                                                                                                                                                                                                                                                                                                                                                                                                                                                                                                                                                                                                                                                                                                                                                                                                                                                                                                                               | 30                                         |   |
| SEASE.5.66 3 143 2 2 3 17 86 16 90 16 90 16 90 17 15 15 15 15 15 15 15 15 15 15 15 15 15                                                                                                                                                                                                                                                                                                                                                                                                                                                                                                                                                                                                                                                                                                                                                                                                                                                                                                                                                                                                                                                                                                                                                                                                                                                                                                                                                                                                                                                                                                                                                                                                                                                                                                                                                                                                                                                                                                                                                                                                                                      | 23.31 <b>DEQUINDRE</b> 32.03 <sub>64</sub> |   |
| 90 16 143 O.L. 7                                                                                                                                                                                                                                                                                                                                                                                                                                                                                                                                                                                                                                                                                                                                                                                                                                                                                                                                                                                                                                                                                                                                                                                                                                                                                                                                                                                                                                                                                                                                                                                                                                                                                                                                                                                                                                                                                                                                                                                                                                                                                                              | 23.3                                       |   |
| BREWSTER ST.                                                                                                                                                                                                                                                                                                                                                                                                                                                                                                                                                                                                                                                                                                                                                                                                                                                                                                                                                                                                                                                                                                                                                                                                                                                                                                                                                                                                                                                                                                                                                                                                                                                                                                                                                                                                                                                                                                                                                                                                                                                                                                                  | VAC.                                       |   |
| 90 143                                                                                                                                                                                                                                                                                                                                                                                                                                                                                                                                                                                                                                                                                                                                                                                                                                                                                                                                                                                                                                                                                                                                                                                                                                                                                                                                                                                                                                                                                                                                                                                                                                                                                                                                                                                                                                                                                                                                                                                                                                                                                                                        | 30                                         |   |
| 9 11 0.L. 7                                                                                                                                                                                                                                                                                                                                                                                                                                                                                                                                                                                                                                                                                                                                                                                                                                                                                                                                                                                                                                                                                                                                                                                                                                                                                                                                                                                                                                                                                                                                                                                                                                                                                                                                                                                                                                                                                                                                                                                                                                                                                                                   | VAC.                                       | 4 |
| 4 A A 6 6 6 6 6 6 6 6 6 6 6 6 6 6 6 6 6                                                                                                                                                                                                                                                                                                                                                                                                                                                                                                                                                                                                                                                                                                                                                                                                                                                                                                                                                                                                                                                                                                                                                                                                                                                                                                                                                                                                                                                                                                                                                                                                                                                                                                                                                                                                                                                                                                                                                                                                                                                                                       |                                            |   |
| <u>- 49</u>                                                                                                                                                                                                                                                                                                                                                                                                                                                                                                                                                                                                                                                                                                                                                                                                                                                                                                                                                                                                                                                                                                                                                                                                                                                                                                                                                                                                                                                                                                                                                                                                                                                                                                                                                                                                                                                                                                                                                                                                                                                                                                                   | 110                                        |   |
| 4 N C1 K                                                                                                                                                                                                                                                                                                                                                                                                                                                                                                                                                                                                                                                                                                                                                                                                                                                                                                                                                                                                                                                                                                                                                                                                                                                                                                                                                                                                                                                                                                                                                                                                                                                                                                                                                                                                                                                                                                                                                                                                                                                                                                                      | <u></u>                                    |   |
| SUB'B. OF SUB'B |                                            |   |
| 90 🔯 35 36 " 36                                                                                                                                                                                                                                                                                                                                                                                                                                                                                                                                                                                                                                                                                                                                                                                                                                                                                                                                                                                                                                                                                                                                                                                                                                                                                                                                                                                                                                                                                                                                                                                                                                                                                                                                                                                                                                                                                                                                                                                                                                                                                                               | 30                                         |   |

CRAND TRUNK R.R.

ALFRED ST. 50 FT. WD.

EASEMENT

- OUTRIGHT VACATION

(FOR OFFICE USE ONLY)

CARTO 39 D

| B        |         |       |       |      |      |      |   |
|----------|---------|-------|-------|------|------|------|---|
| A        |         |       |       |      |      |      |   |
|          | DESCRIE | TION  | DRWN  | CHKD | APPD | DATE |   |
|          |         | REVIS | SIONS |      |      |      | ľ |
| DRA      | AWN BY  | WLW   | CHECI | KED  |      |      |   |
| 08-29-16 |         |       | APPR  | OVED |      |      |   |