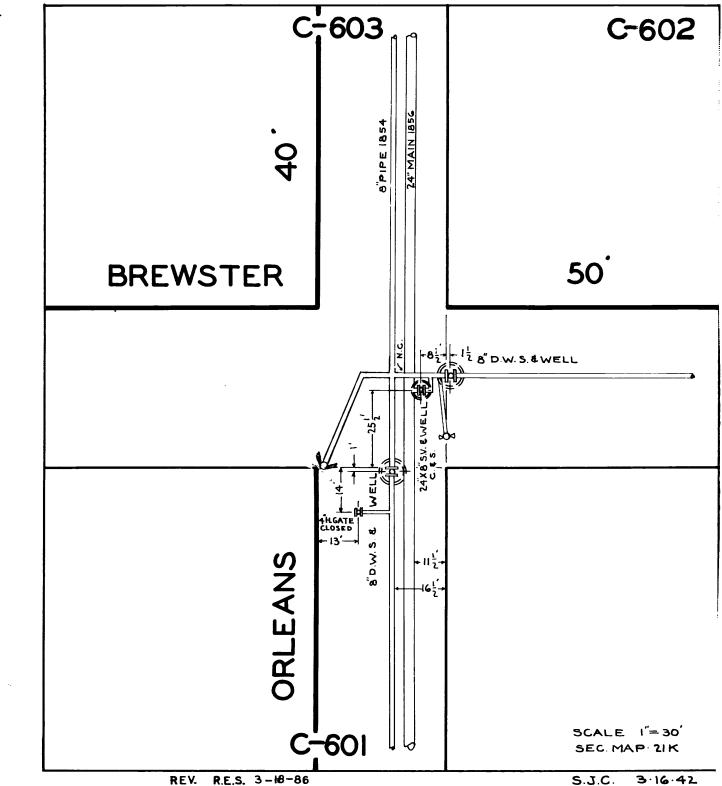

#### WILKINS ST. 50 FT. WD.

ORLEANS ST. 50 FT. WD.

| JAN.21, 1979                  | J.C.C. PGS   | .103-05            |                    |                 |                                           |
|-------------------------------|--------------|--------------------|--------------------|-----------------|-------------------------------------------|
| OTEMP. CLOSED<br>™ DMWS.8 MBT | FOR 3<br>8'X | YRS. UN<br>24'ENCI | ITIL 1-2<br>ROACHN | 29-79<br>MENT — | 8                                         |
| REASE.5.66                    | 143          | 2                  |                    |                 | 23.31 <b>DEQUINDRE</b> 32.03 <sub>6</sub> |
| 00                            | 6            |                    |                    |                 | 32.                                       |
| 04/                           |              |                    |                    |                 | )RE                                       |
|                               |              |                    | _                  | .66             | N                                         |
| <del>-</del> 0.15             |              | $\frac{3}{2}$      |                    | , 144.66        | $\left  \sum_{i=1}^{n} \right $           |
| =                             | A A C        | 3 .<br>3 .<br>3 .  | L<br>C             | )               | EC                                        |
|                               | >            | 0)                 | _                  | J               | 31                                        |
| 90 1                          | 143          | 0.L                |                    |                 | 23.                                       |
| <b>A</b>                      | $\mid BR$    | REWS               | TER<br>AC.         | ST.             | 7 AC.                                     |
| 4                             |              | V                  | AC.                | 50              | >                                         |
| 90                            | 143          |                    |                    |                 | 30                                        |
| <sup>1</sup> 11               |              |                    |                    |                 | ان                                        |
| 40<br>ART                     |              | .L. 7              |                    |                 | VAC.                                      |
| 4                             | 19           |                    |                    | 110             |                                           |
| - 49                          |              | T                  |                    |                 |                                           |
|                               | 19           |                    |                    |                 | 110                                       |
| 4 Z                           | 15           |                    | 13                 |                 |                                           |
| 905<br>308                    | SL           | ιВ'В.              | OF                 |                 |                                           |
| 90                            | 35           | 36                 | 11                 | 36              | 30                                        |

### WILKINS ST. 50 FT. WD.

ORLEANS ST. 50 FT. WD.

|              | JAN          | ı <b>.</b> 21 <b>,</b> 197 | 9 J.         | C.C. PGS. | 103-05            |                    |                 |                              |
|--------------|--------------|----------------------------|--------------|-----------|-------------------|--------------------|-----------------|------------------------------|
| O TEMF<br>MW | P. CI<br>S.8 | _OSEC<br>MBT~              |              | 8'X 2     | (RS. UN<br>24'ENC | NTIL 1-2<br>ROACHM | 29-79<br>MENT — | 8                            |
| 0202<br>0EAS | E.!          | 5.66<br>86                 | vac./e       | 143       | 2                 |                    |                 | 30                           |
| 740          |              | 90                         | .16-         |           |                   |                    |                 | 23.31 <b>DEQUINDRE</b> 32.03 |
| 1            | 15           |                            |              | (         | 3<br>2            | _                  | ,<br>144.66     | CINE                         |
| <u>-</u> 0   |              |                            | VAC.         |           | У<br>П            |                    | - `             | )DEO                         |
| 40           | 13           | 90                         | 16           | 143       |                   | 7                  |                 | 23.3                         |
|              |              |                            | >            | BR        | EWS               | STER<br>/AC.       | <i>ST</i> .     | VAC.                         |
|              | 1            | 90                         |              | 143       |                   |                    |                 | 30                           |
| 40<br>ART    |              |                            |              | 0.        | L. 7              | 7                  |                 | VAC.                         |
|              |              |                            |              | 110       |                   |                    | 110             |                              |
| =            | J<br>        |                            | $\bigotimes$ | 110       |                   |                    |                 | 1 110                        |
| 4 Z          |              |                            |              | 15        |                   | 5                  |                 |                              |
| 50<br>SU     | 7            | 90                         |              | SU<br>35  | B'B.<br>36        | OF<br>'''          | 36              | 30                           |
|              |              |                            |              |           |                   |                    |                 |                              |

### WILKINS ST. 50 FT. WD.

ORLEANS ST. 50 FT. WD.

| JAN.21, 1979 J.C.C. PGS.103-05                                                                                                                                                                                                                                                                                                                                                                                                                                                                                                                                                                                                                                                                                                                                                                                                                                                                                                                                                                                                                                                                                                                                                                                                                                                                                                                                                                                                                                                                                                                                                                                                                                                                                                                                                                                                                                                                                                                                                                                                                                                                                                |                                            |   |
|-------------------------------------------------------------------------------------------------------------------------------------------------------------------------------------------------------------------------------------------------------------------------------------------------------------------------------------------------------------------------------------------------------------------------------------------------------------------------------------------------------------------------------------------------------------------------------------------------------------------------------------------------------------------------------------------------------------------------------------------------------------------------------------------------------------------------------------------------------------------------------------------------------------------------------------------------------------------------------------------------------------------------------------------------------------------------------------------------------------------------------------------------------------------------------------------------------------------------------------------------------------------------------------------------------------------------------------------------------------------------------------------------------------------------------------------------------------------------------------------------------------------------------------------------------------------------------------------------------------------------------------------------------------------------------------------------------------------------------------------------------------------------------------------------------------------------------------------------------------------------------------------------------------------------------------------------------------------------------------------------------------------------------------------------------------------------------------------------------------------------------|--------------------------------------------|---|
| O TEMP. CLOSED FOR 3 YRS. UNTIL 1-29-79<br>™ DMWS.8 MBT, 8'X 24'ENCROACHMENT                                                                                                                                                                                                                                                                                                                                                                                                                                                                                                                                                                                                                                                                                                                                                                                                                                                                                                                                                                                                                                                                                                                                                                                                                                                                                                                                                                                                                                                                                                                                                                                                                                                                                                                                                                                                                                                                                                                                                                                                                                                  | 8                                          |   |
|                                                                                                                                                                                                                                                                                                                                                                                                                                                                                                                                                                                                                                                                                                                                                                                                                                                                                                                                                                                                                                                                                                                                                                                                                                                                                                                                                                                                                                                                                                                                                                                                                                                                                                                                                                                                                                                                                                                                                                                                                                                                                                                               | 30                                         |   |
| SEASE.5.66 3 143 2 2 3 17 86 16 90 16 90 16 90 17 15 15 15 15 15 15 15 15 15 15 15 15 15                                                                                                                                                                                                                                                                                                                                                                                                                                                                                                                                                                                                                                                                                                                                                                                                                                                                                                                                                                                                                                                                                                                                                                                                                                                                                                                                                                                                                                                                                                                                                                                                                                                                                                                                                                                                                                                                                                                                                                                                                                      | 23.31 <b>DEQUINDRE</b> 32.03 <sub>64</sub> |   |
| 90 16 143 O.L. 7                                                                                                                                                                                                                                                                                                                                                                                                                                                                                                                                                                                                                                                                                                                                                                                                                                                                                                                                                                                                                                                                                                                                                                                                                                                                                                                                                                                                                                                                                                                                                                                                                                                                                                                                                                                                                                                                                                                                                                                                                                                                                                              | 23.3                                       |   |
| BREWSTER ST.                                                                                                                                                                                                                                                                                                                                                                                                                                                                                                                                                                                                                                                                                                                                                                                                                                                                                                                                                                                                                                                                                                                                                                                                                                                                                                                                                                                                                                                                                                                                                                                                                                                                                                                                                                                                                                                                                                                                                                                                                                                                                                                  | VAC.                                       |   |
| 90 143                                                                                                                                                                                                                                                                                                                                                                                                                                                                                                                                                                                                                                                                                                                                                                                                                                                                                                                                                                                                                                                                                                                                                                                                                                                                                                                                                                                                                                                                                                                                                                                                                                                                                                                                                                                                                                                                                                                                                                                                                                                                                                                        | 30                                         |   |
| 9 11 0.L. 7                                                                                                                                                                                                                                                                                                                                                                                                                                                                                                                                                                                                                                                                                                                                                                                                                                                                                                                                                                                                                                                                                                                                                                                                                                                                                                                                                                                                                                                                                                                                                                                                                                                                                                                                                                                                                                                                                                                                                                                                                                                                                                                   | VAC.                                       | 4 |
| 4 A A 6 6 6 6 6 6 6 6 6 6 6 6 6 6 6 6 6                                                                                                                                                                                                                                                                                                                                                                                                                                                                                                                                                                                                                                                                                                                                                                                                                                                                                                                                                                                                                                                                                                                                                                                                                                                                                                                                                                                                                                                                                                                                                                                                                                                                                                                                                                                                                                                                                                                                                                                                                                                                                       |                                            |   |
| <u>- 49</u>                                                                                                                                                                                                                                                                                                                                                                                                                                                                                                                                                                                                                                                                                                                                                                                                                                                                                                                                                                                                                                                                                                                                                                                                                                                                                                                                                                                                                                                                                                                                                                                                                                                                                                                                                                                                                                                                                                                                                                                                                                                                                                                   | 110                                        |   |
| 4 N C1 K                                                                                                                                                                                                                                                                                                                                                                                                                                                                                                                                                                                                                                                                                                                                                                                                                                                                                                                                                                                                                                                                                                                                                                                                                                                                                                                                                                                                                                                                                                                                                                                                                                                                                                                                                                                                                                                                                                                                                                                                                                                                                                                      | <u></u>                                    |   |
| SUB'B. OF SUB'B |                                            |   |
| 90 🔯 35 36 " 36                                                                                                                                                                                                                                                                                                                                                                                                                                                                                                                                                                                                                                                                                                                                                                                                                                                                                                                                                                                                                                                                                                                                                                                                                                                                                                                                                                                                                                                                                                                                                                                                                                                                                                                                                                                                                                                                                                                                                                                                                                                                                                               | 30                                         |   |