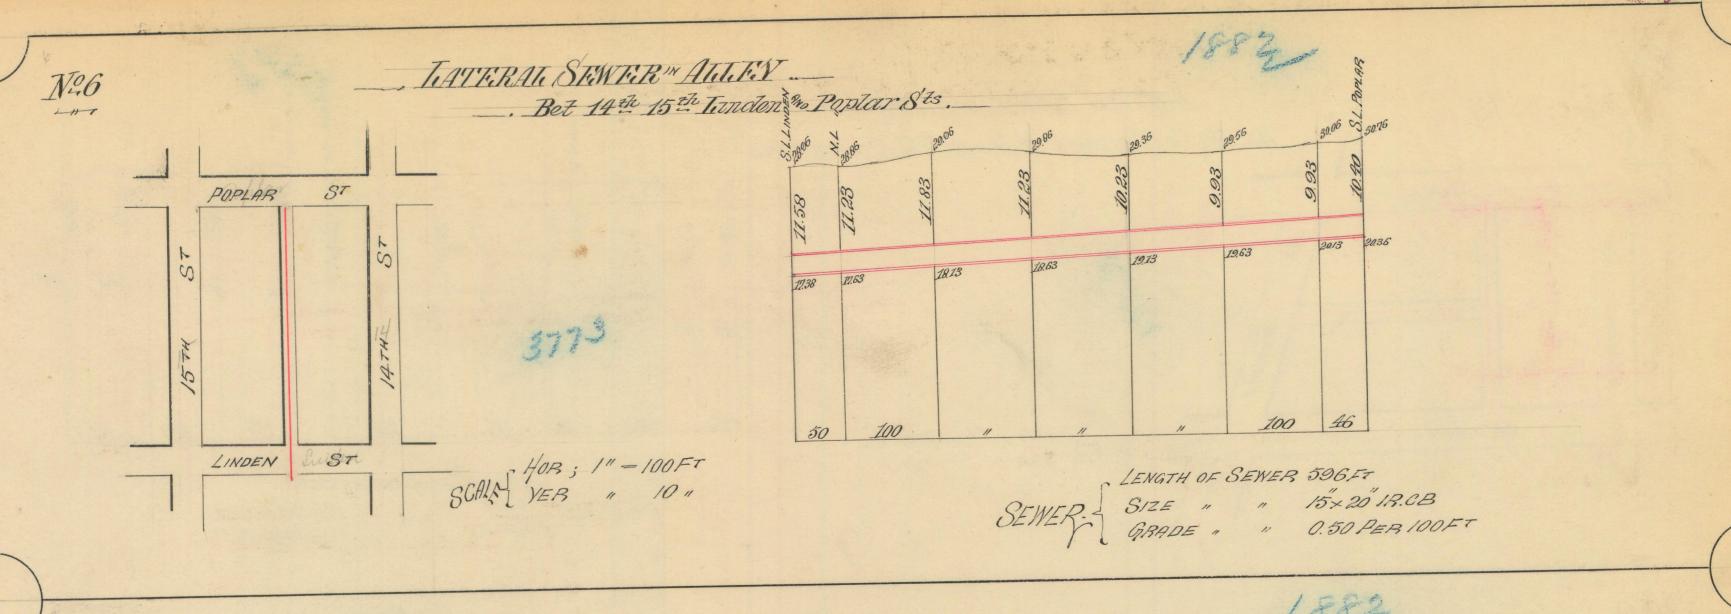

06/30/14

\_\_ Tateral Sewer in Alley .\_\_ Bet Deauindre's Orteouns Sts North of Wilkins St WILKINS

SCALE { YER " 100 FT

6668