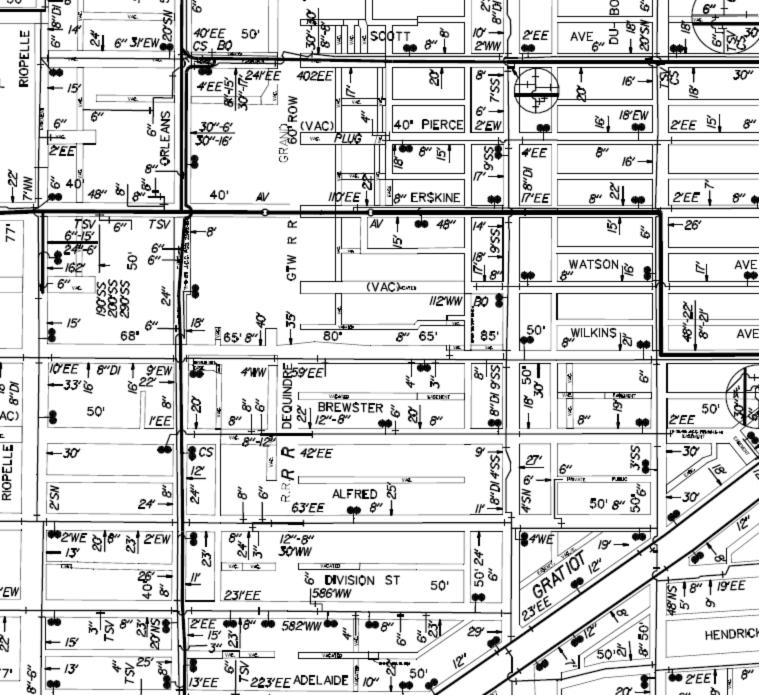

#### WILKINS ST. 50 FT. WD.

ORLEANS ST. 50 FT. WD.

| JAN.21, 1979                  | J.C.C. PGS   | .103-05            |                    |                 |                                           |
|-------------------------------|--------------|--------------------|--------------------|-----------------|-------------------------------------------|
| OTEMP. CLOSED<br>™ DMWS.8 MBT | FOR 3<br>8'X | YRS. UN<br>24'ENCI | ITIL 1-2<br>ROACHN | 29-79<br>MENT — | 8                                         |
| REASE.5.66                    | 143          | 2                  |                    |                 | 23.31 <b>DEQUINDRE</b> 32.03 <sub>6</sub> |
| 00                            | 6            |                    |                    |                 | 32.                                       |
| 04/                           |              |                    |                    |                 | )RE                                       |
|                               |              |                    | _                  | .66             | N                                         |
| <del>-</del> 0.15             |              | $\frac{3}{2}$      |                    | , 144.66        | $\left  \sum_{i=1}^{n} \right $           |
| =                             | A A C        | 3 .<br>3 .<br>3 .  | L<br>C             | )               | EC                                        |
|                               | >            | 0)                 | _                  | J               | 31                                        |
| 90 1                          | 143          | 0.L                |                    |                 | 23.                                       |
| <b>A</b>                      | $\mid BR$    | REWS               | TER<br>AC.         | ST.             | 7 AC.                                     |
| 4                             |              | V                  | AC.                | 50              | >                                         |
| 90                            | 143          |                    |                    |                 | 30                                        |
| <sup>1</sup> 11               |              |                    |                    |                 | ان                                        |
| 40<br>ART                     |              | .L. 7              |                    |                 | VAC.                                      |
| 4                             | 19           |                    |                    | 110             |                                           |
| - 49                          |              | T                  |                    |                 |                                           |
|                               | 19           |                    |                    |                 | 110                                       |
| 4 Z                           | 15           |                    | 13                 |                 |                                           |
| 905<br>308                    | SL           | ιВ'В.              | OF                 |                 |                                           |
| 90                            | 35           | 36                 | 11                 | 36              | 30                                        |

SRAND TRUNK R.R.

ALFRED ST. 50 FT. WD.

EASEMENT

- REQUESTED CONVERSION TO EASEMENT

(FOR OFFICE USE ONLY)

CARTO 39 D

| В                    | CHANGE PETITION REQUEST FROM<br>OUTRIGHT VACATION TO CONVERSION<br>TO EASEMENT | WLW   | KSM  | KSM  | 4/02/17 |  |  |  |
|----------------------|--------------------------------------------------------------------------------|-------|------|------|---------|--|--|--|
| A                    | REMOVING OUTRIGHT VACATION FROM BREWSTER ST.                                   | WLW   | KSM  | KSM  | 3/22/17 |  |  |  |
|                      | DESCRIPTION                                                                    | DRWN  | CHKD | APPD | DATE    |  |  |  |
|                      | REVISIONS                                                                      |       |      |      |         |  |  |  |
| DRAWN BY WLW CHECKED |                                                                                |       |      |      |         |  |  |  |
| DA                   | 08-29-16                                                                       | APPRO | OVED |      |         |  |  |  |

### WILKINS ST. 50 FT. WD.

ORLEANS ST. 50 FT. WD.

|              | JAN          | ı <b>.</b> 21 <b>,</b> 197 | 9 J.         | C.C. PGS. | 103-05            |                    |                 |                              |
|--------------|--------------|----------------------------|--------------|-----------|-------------------|--------------------|-----------------|------------------------------|
| O TEMF<br>MW | P. CI<br>S.8 | _OSEC<br>MBT~              |              | 8'X 2     | (RS. UN<br>24'ENC | NTIL 1-2<br>ROACHM | 29-79<br>MENT — | 8                            |
| 0202<br>0EAS | E.!          | 5.66<br>86                 | vac./e       | 143       | 2                 |                    |                 | 30                           |
| 740          |              | 90                         | .16-         |           |                   |                    |                 | 23.31 <b>DEQUINDRE</b> 32.03 |
| 1            | 15           |                            |              | (         | 3<br>2            | _                  | ,<br>144.66     | CINE                         |
| <u>-</u> 0   |              |                            | VAC.         |           | У<br>П            |                    | - `             | )DEO                         |
| 40           | 13           | 90                         | 16           | 143       |                   | 7                  |                 | 23.3                         |
|              |              |                            | >            | BR        | EWS               | STER<br>/AC.       | <i>ST</i> .     | VAC.                         |
|              | 1            | 90                         |              | 143       |                   |                    |                 | 30                           |
| 40<br>ART    |              |                            |              | 0.        | L. 7              | 7                  |                 | VAC.                         |
|              |              |                            |              | 110       |                   |                    | 110             |                              |
| =            | J<br>        |                            | $\bigotimes$ | 110       |                   |                    |                 | 1 110                        |
| 4 Z          |              |                            |              | 15        |                   | 5                  |                 |                              |
| 50<br>SU     | 7            | 90                         |              | SU<br>35  | B'B.<br>36        | OF<br>'''          | 36              | 30                           |
|              |              |                            |              |           |                   |                    |                 |                              |

GRAND TRUNK R.R.

ALFRED ST. 50 FT. WD.

EASEMENT

- OUTRIGHT VACATION

(FOR OFFICE USE ONLY)

CARTO 39 D

| В   |                                              |           |      |      |         |   |  |  |  |
|-----|----------------------------------------------|-----------|------|------|---------|---|--|--|--|
| A   | REMOVING OUTRIGHT VACATION FROM BREWSTER ST. | WLW       | KSM  | KSM  | 3/22/17 | - |  |  |  |
|     | DESCRIPTION                                  | DRWN      | CHKD | APPD | DATE    | ' |  |  |  |
|     | REVISIONS                                    |           |      |      |         |   |  |  |  |
| DRA | AWN BY WLW                                   | N CHECKED |      |      |         |   |  |  |  |
| DA  | <sup>те</sup> 08-29-16                       | APPR      | OVED |      |         |   |  |  |  |

### WILKINS ST. 50 FT. WD.

ORLEANS ST. 50 FT. WD.

| JAN.21, 1979 J.C.C. PGS.103-05                                                                                                                                                                                                                                                                                                                                                                                                                                                                                                                                                                                                                                                                                                                                                                                                                                                                                                                                                                                                                                                                                                                                                                                                                                                                                                                                                                                                                                                                                                                                                                                                                                                                                                                                                                                                                                                                                                                                                                                                                                                                                                |                                            |   |
|-------------------------------------------------------------------------------------------------------------------------------------------------------------------------------------------------------------------------------------------------------------------------------------------------------------------------------------------------------------------------------------------------------------------------------------------------------------------------------------------------------------------------------------------------------------------------------------------------------------------------------------------------------------------------------------------------------------------------------------------------------------------------------------------------------------------------------------------------------------------------------------------------------------------------------------------------------------------------------------------------------------------------------------------------------------------------------------------------------------------------------------------------------------------------------------------------------------------------------------------------------------------------------------------------------------------------------------------------------------------------------------------------------------------------------------------------------------------------------------------------------------------------------------------------------------------------------------------------------------------------------------------------------------------------------------------------------------------------------------------------------------------------------------------------------------------------------------------------------------------------------------------------------------------------------------------------------------------------------------------------------------------------------------------------------------------------------------------------------------------------------|--------------------------------------------|---|
| O TEMP. CLOSED FOR 3 YRS. UNTIL 1-29-79<br>™ DMWS.8 MBT, 8'X 24'ENCROACHMENT                                                                                                                                                                                                                                                                                                                                                                                                                                                                                                                                                                                                                                                                                                                                                                                                                                                                                                                                                                                                                                                                                                                                                                                                                                                                                                                                                                                                                                                                                                                                                                                                                                                                                                                                                                                                                                                                                                                                                                                                                                                  | 8                                          |   |
|                                                                                                                                                                                                                                                                                                                                                                                                                                                                                                                                                                                                                                                                                                                                                                                                                                                                                                                                                                                                                                                                                                                                                                                                                                                                                                                                                                                                                                                                                                                                                                                                                                                                                                                                                                                                                                                                                                                                                                                                                                                                                                                               | 30                                         |   |
| SEASE.5.66 3 143 2 2 3 17 86 16 90 16 90 16 90 17 15 15 15 15 15 15 15 15 15 15 15 15 15                                                                                                                                                                                                                                                                                                                                                                                                                                                                                                                                                                                                                                                                                                                                                                                                                                                                                                                                                                                                                                                                                                                                                                                                                                                                                                                                                                                                                                                                                                                                                                                                                                                                                                                                                                                                                                                                                                                                                                                                                                      | 23.31 <b>DEQUINDRE</b> 32.03 <sub>64</sub> |   |
| 90 16 143 O.L. 7                                                                                                                                                                                                                                                                                                                                                                                                                                                                                                                                                                                                                                                                                                                                                                                                                                                                                                                                                                                                                                                                                                                                                                                                                                                                                                                                                                                                                                                                                                                                                                                                                                                                                                                                                                                                                                                                                                                                                                                                                                                                                                              | 23.3                                       |   |
| BREWSTER ST.                                                                                                                                                                                                                                                                                                                                                                                                                                                                                                                                                                                                                                                                                                                                                                                                                                                                                                                                                                                                                                                                                                                                                                                                                                                                                                                                                                                                                                                                                                                                                                                                                                                                                                                                                                                                                                                                                                                                                                                                                                                                                                                  | VAC.                                       |   |
| 90 143                                                                                                                                                                                                                                                                                                                                                                                                                                                                                                                                                                                                                                                                                                                                                                                                                                                                                                                                                                                                                                                                                                                                                                                                                                                                                                                                                                                                                                                                                                                                                                                                                                                                                                                                                                                                                                                                                                                                                                                                                                                                                                                        | 30                                         |   |
| 9 11 0.L. 7                                                                                                                                                                                                                                                                                                                                                                                                                                                                                                                                                                                                                                                                                                                                                                                                                                                                                                                                                                                                                                                                                                                                                                                                                                                                                                                                                                                                                                                                                                                                                                                                                                                                                                                                                                                                                                                                                                                                                                                                                                                                                                                   | VAC.                                       | 4 |
| 4 A A 6 6 6 6 6 6 6 6 6 6 6 6 6 6 6 6 6                                                                                                                                                                                                                                                                                                                                                                                                                                                                                                                                                                                                                                                                                                                                                                                                                                                                                                                                                                                                                                                                                                                                                                                                                                                                                                                                                                                                                                                                                                                                                                                                                                                                                                                                                                                                                                                                                                                                                                                                                                                                                       |                                            |   |
| <u>- 49</u>                                                                                                                                                                                                                                                                                                                                                                                                                                                                                                                                                                                                                                                                                                                                                                                                                                                                                                                                                                                                                                                                                                                                                                                                                                                                                                                                                                                                                                                                                                                                                                                                                                                                                                                                                                                                                                                                                                                                                                                                                                                                                                                   | 110                                        |   |
| 4 N C1 K                                                                                                                                                                                                                                                                                                                                                                                                                                                                                                                                                                                                                                                                                                                                                                                                                                                                                                                                                                                                                                                                                                                                                                                                                                                                                                                                                                                                                                                                                                                                                                                                                                                                                                                                                                                                                                                                                                                                                                                                                                                                                                                      | <u></u>                                    |   |
| SUB'B. OF SUB'B |                                            |   |
| 90 🔯 35 36 " 36                                                                                                                                                                                                                                                                                                                                                                                                                                                                                                                                                                                                                                                                                                                                                                                                                                                                                                                                                                                                                                                                                                                                                                                                                                                                                                                                                                                                                                                                                                                                                                                                                                                                                                                                                                                                                                                                                                                                                                                                                                                                                                               | 30                                         |   |

CRAND TRUNK R.R.

ALFRED ST. 50 FT. WD.

EASEMENT

- OUTRIGHT VACATION

(FOR OFFICE USE ONLY)

CARTO 39 D

| B        |         |       |       |      |      |      |   |
|----------|---------|-------|-------|------|------|------|---|
| A        |         |       |       |      |      |      |   |
|          | DESCRIE | TION  | DRWN  | CHKD | APPD | DATE |   |
|          |         | REVIS | SIONS |      |      |      | ľ |
| DRA      | AWN BY  | WLW   | CHECI | KED  |      |      |   |
| 08-29-16 |         |       | APPR  | OVED |      |      |   |