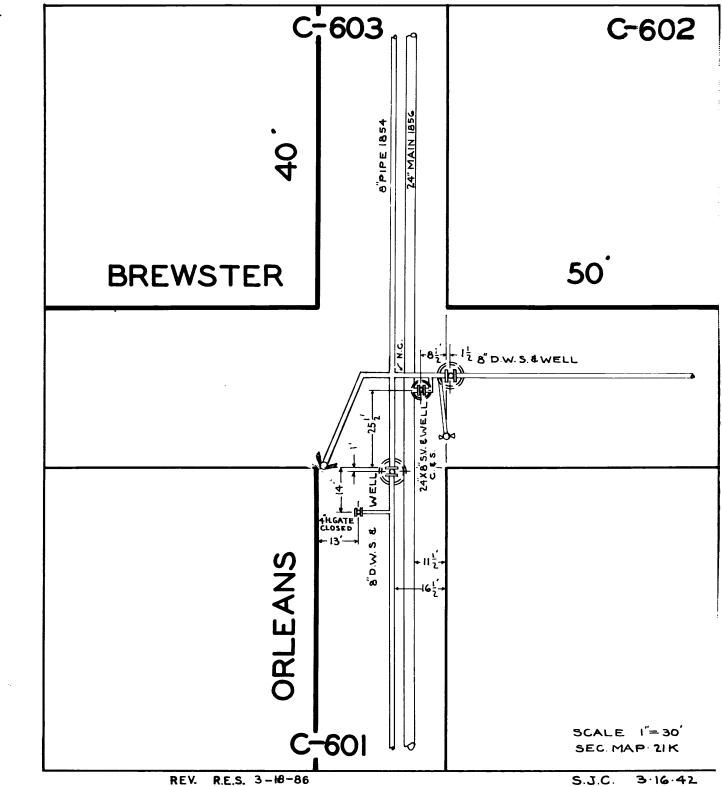

### WILKINS ST. 50 FT. WD.

ORLEANS ST. 50 FT. WD.

| TEMP. CLOSED FOR 3 YRS. UNTIL 1-29-79 8'X 24'ENCROACHMENT  NEASE. 5.66 7 17 86 0 17 86 16 2 10 15 30 17 86 16 90 17 90 18 143 0.L. 7  BREWSTER ST. VAC. 90 143 90 16 143 90 16 143 90 17 90 18 143 90 16 143 90 17 90 18 143 90 18 143 90 19 143 90 19 143 90 19 143 90 19 143 90 19 143 90 19 143 90 19 143 90 19 143 90 19 143 90 19 143 90 19 143 90 19 143 90 19 143 90 19 143 90 19 143 90 19 143 90 19 143 90 19 143 90 19 143 90 19 143 90 19 143 90 19 143 90 19 143 90 19 143 90 19 143 90 19 143 90 19 143 90 19 143 90 19 143 90 19 143 90 19 143 90 19 143 90 19 143 90 19 143 90 19 143 90 19 143 90 19 143 90 19 143 90 19 143 90 19 143 90 19 143 90 19 143 90 19 143 90 19 143 90 19 143 90 19 143 90 19 143 90 19 143 90 19 143 90 19 143 90 19 143 90 19 143 90 19 143 90 19 143 90 19 143 90 19 143 90 19 143 90 19 143 90 19 143 90 19 143 | JAN                 | I.21 <b>,</b> 1979 | .C.C. PGS.103-05      |                     |
|----------------------------------------------------------------------------------------------------------------------------------------------------------------------------------------------------------------------------------------------------------------------------------------------------------------------------------------------------------------------------------------------------------------------------------------------------------------------------------------------------------------------------------------------------------------------------------------------------------------------------------------------------------------------------------------------------------------------------------------------------------------------------------------------------------------------------------------------------------------|---------------------|--------------------|-----------------------|---------------------|
| 90                                                                                                                                                                                                                                                                                                                                                                                                                                                                                                                                                                                                                                                                                                                                                                                                                                                             | O TEMP. CI M DMWS.8 | MBT_               | 8'X 24'ENCROACHMENT — | 8                   |
| 90                                                                                                                                                                                                                                                                                                                                                                                                                                                                                                                                                                                                                                                                                                                                                                                                                                                             | © EASE.:            | 5.66<br>86         | 2                     | 30                  |
| BREWSTER ST. VAC. 05 30 30 30 30 30 30 30 30 30 30 30 30 30                                                                                                                                                                                                                                                                                                                                                                                                                                                                                                                                                                                                                                                                                                                                                                                                    |                     |                    |                       | )RE <sup>32</sup> . |
| BREWSTER ST. VAC. 05 30 30 30 30 30 30 30 30 30 30 30 30 30                                                                                                                                                                                                                                                                                                                                                                                                                                                                                                                                                                                                                                                                                                                                                                                                    | 013                 |                    |                       | CINE                |
| BREWSTER ST. VAC. 05 30 30 30 30 30 30 30 30 30 30 30 30 30                                                                                                                                                                                                                                                                                                                                                                                                                                                                                                                                                                                                                                                                                                                                                                                                    | =                   |                    | SUB                   | DEQ                 |
| BREWSTER ST. VAC. 05 30 30 30 30 30 30 30 30 30 30 30 30 30                                                                                                                                                                                                                                                                                                                                                                                                                                                                                                                                                                                                                                                                                                                                                                                                    | <del>\$</del> 13    | 90 16              |                       | 23.3                |
| 15 110 0 VAC.                                                                                                                                                                                                                                                                                                                                                                                                                                                                                                                                                                                                                                                                                                                                                                                                                                                  |                     |                    | BREWSTER ST.          |                     |
| 15 110 110 110 110 110 110 110 110 110 1                                                                                                                                                                                                                                                                                                                                                                                                                                                                                                                                                                                                                                                                                                                                                                                                                       |                     | 90                 | 143                   |                     |
| 15 10 0 1 11 11 11 11 11 11 11 11 11 11 11                                                                                                                                                                                                                                                                                                                                                                                                                                                                                                                                                                                                                                                                                                                                                                                                                     | 04<br>TX7           |                    | O.L. 7                | VAC                 |
| 4 N                                                                                                                                                                                                                                                                                                                                                                                                                                                                                                                                                                                                                                                                                                                                                                                                                                                            |                     | $\longrightarrow$  | 10                    |                     |
|                                                                                                                                                                                                                                                                                                                                                                                                                                                                                                                                                                                                                                                                                                                                                                                                                                                                |                     | -                  | 110                   | 110                 |
|                                                                                                                                                                                                                                                                                                                                                                                                                                                                                                                                                                                                                                                                                                                                                                                                                                                                | <u> </u>            |                    |                       |                     |
| SUB'B. OF 90 35 36 " 36 30                                                                                                                                                                                                                                                                                                                                                                                                                                                                                                                                                                                                                                                                                                                                                                                                                                     | 05<br>S             | 90                 | Q F 1                 | 30                  |

#### WILKINS ST. 50 FT. WD.

ORLEANS ST. 50 FT. WD.

| JAN.21, 1979 J.C.C. PGS.103-05                                                                                                                                                                                                                                                                                                                                                                                                                                                                                                                                                                                                                                                                                                                                                                                                                                                                                                                                                                                                                                                                                                                                                                                                                                                                                                                                                                                                                                                                                                                                                                                                                                                                                                                                                                                                                                                                                                                                                                                                                                                                                                 |                                            |   |
|--------------------------------------------------------------------------------------------------------------------------------------------------------------------------------------------------------------------------------------------------------------------------------------------------------------------------------------------------------------------------------------------------------------------------------------------------------------------------------------------------------------------------------------------------------------------------------------------------------------------------------------------------------------------------------------------------------------------------------------------------------------------------------------------------------------------------------------------------------------------------------------------------------------------------------------------------------------------------------------------------------------------------------------------------------------------------------------------------------------------------------------------------------------------------------------------------------------------------------------------------------------------------------------------------------------------------------------------------------------------------------------------------------------------------------------------------------------------------------------------------------------------------------------------------------------------------------------------------------------------------------------------------------------------------------------------------------------------------------------------------------------------------------------------------------------------------------------------------------------------------------------------------------------------------------------------------------------------------------------------------------------------------------------------------------------------------------------------------------------------------------|--------------------------------------------|---|
| O TEMP. CLOSED FOR 3 YRS. UNTIL 1-29-79<br>M DMWS.8 MBT. 8'X 24'ENCROACHMENT                                                                                                                                                                                                                                                                                                                                                                                                                                                                                                                                                                                                                                                                                                                                                                                                                                                                                                                                                                                                                                                                                                                                                                                                                                                                                                                                                                                                                                                                                                                                                                                                                                                                                                                                                                                                                                                                                                                                                                                                                                                   | 8                                          |   |
|                                                                                                                                                                                                                                                                                                                                                                                                                                                                                                                                                                                                                                                                                                                                                                                                                                                                                                                                                                                                                                                                                                                                                                                                                                                                                                                                                                                                                                                                                                                                                                                                                                                                                                                                                                                                                                                                                                                                                                                                                                                                                                                                | 30                                         |   |
| SEASE.5.66 7 143 2 2 3 17 86 16 90 16 90 17 15 15 17 15 17 15 17 15 17 15 17 15 17 15 17 15 17 15 17 15 17 15 17 15 17 15 17 17 15 17 15 17 15 17 15 17 15 17 15 17 15 17 15 17 15 17 15 17 15 17 15 17 15 17 15 17 15 17 15 17 15 17 15 17 15 17 15 17 15 17 15 17 15 17 15 17 15 17 15 17 15 17 15 17 15 17 15 17 15 17 15 17 15 17 15 17 15 17 15 17 15 17 15 17 15 17 15 17 15 17 15 17 15 17 15 17 15 17 15 17 15 17 15 17 15 17 15 17 15 17 15 17 15 17 15 17 15 17 15 17 15 17 15 17 15 17 15 17 15 17 15 17 15 17 15 17 15 17 15 17 15 17 15 17 15 17 15 17 15 17 15 17 15 17 15 17 15 17 15 17 15 17 15 17 15 17 15 17 15 17 15 17 15 17 15 17 15 17 15 17 15 17 15 17 15 17 15 17 15 17 15 17 15 17 15 17 15 17 15 17 15 17 15 17 15 17 15 17 15 17 15 17 15 17 15 17 15 17 15 17 15 17 15 17 15 17 15 17 15 17 15 17 15 17 15 17 15 17 15 17 15 17 15 17 15 17 15 17 15 17 15 17 15 17 15 17 15 17 15 17 15 17 15 17 15 17 15 17 15 17 15 17 15 17 15 17 15 17 15 17 15 17 15 17 15 17 15 17 15 17 15 17 15 17 15 17 15 17 15 17 15 17 15 17 15 17 15 17 15 17 15 17 15 17 15 17 15 17 15 17 15 17 15 17 15 17 15 17 15 17 15 17 15 17 15 17 15 17 15 17 15 17 15 17 15 17 15 17 15 17 15 17 15 17 15 17 15 17 15 17 15 17 15 17 15 17 15 17 15 17 15 17 15 17 15 17 15 17 15 17 15 17 15 17 15 17 15 17 15 17 15 17 15 17 15 17 15 17 15 17 15 17 15 17 15 17 15 17 15 17 15 17 15 17 15 17 15 17 15 17 15 17 15 17 15 17 15 17 15 17 15 17 15 17 15 17 15 17 15 17 15 17 15 17 15 17 15 17 15 17 15 17 15 17 15 17 15 17 15 17 15 17 15 17 15 17 15 17 15 17 15 17 15 17 15 17 15 17 15 17 15 17 15 17 15 17 15 17 15 17 15 17 15 17 15 17 15 17 15 17 15 17 15 17 15 17 15 17 15 17 15 17 15 17 15 17 15 17 15 17 15 17 15 17 15 17 15 17 15 17 15 17 15 17 15 17 15 17 15 17 15 17 15 17 15 17 15 17 15 17 15 17 15 17 15 17 15 17 15 17 15 17 15 17 15 17 15 17 15 17 15 17 15 17 15 17 15 17 15 17 15 17 15 17 15 17 15 17 15 17 15 17 15 17 15 17 15 17 15 17 15 17 15 17 15 17 15 17 15 17 15 17 15 17 15 17 15 17 15 17 15 17 15 17 15 17 15 17 15 17 15 17 15 17 15 17 15 17 15 17 15 17 15 17 15 17 15 1 | 23.31 <b>DEQUINDRE</b> 32.03 <sub>64</sub> |   |
| 90 16 143 O.L. 7                                                                                                                                                                                                                                                                                                                                                                                                                                                                                                                                                                                                                                                                                                                                                                                                                                                                                                                                                                                                                                                                                                                                                                                                                                                                                                                                                                                                                                                                                                                                                                                                                                                                                                                                                                                                                                                                                                                                                                                                                                                                                                               | 23.3                                       |   |
| BREWSTER ST.                                                                                                                                                                                                                                                                                                                                                                                                                                                                                                                                                                                                                                                                                                                                                                                                                                                                                                                                                                                                                                                                                                                                                                                                                                                                                                                                                                                                                                                                                                                                                                                                                                                                                                                                                                                                                                                                                                                                                                                                                                                                                                                   | VAC.                                       |   |
| 90 143                                                                                                                                                                                                                                                                                                                                                                                                                                                                                                                                                                                                                                                                                                                                                                                                                                                                                                                                                                                                                                                                                                                                                                                                                                                                                                                                                                                                                                                                                                                                                                                                                                                                                                                                                                                                                                                                                                                                                                                                                                                                                                                         | 30                                         |   |
| 9 11 0.L. 7                                                                                                                                                                                                                                                                                                                                                                                                                                                                                                                                                                                                                                                                                                                                                                                                                                                                                                                                                                                                                                                                                                                                                                                                                                                                                                                                                                                                                                                                                                                                                                                                                                                                                                                                                                                                                                                                                                                                                                                                                                                                                                                    | VAC.                                       | 4 |
| 4 A A 6 5                                                                                                                                                                                                                                                                                                                                                                                                                                                                                                                                                                                                                                                                                                                                                                                                                                                                                                                                                                                                                                                                                                                                                                                                                                                                                                                                                                                                                                                                                                                                                                                                                                                                                                                                                                                                                                                                                                                                                                                                                                                                                                                      |                                            |   |
| <u>- 49</u>                                                                                                                                                                                                                                                                                                                                                                                                                                                                                                                                                                                                                                                                                                                                                                                                                                                                                                                                                                                                                                                                                                                                                                                                                                                                                                                                                                                                                                                                                                                                                                                                                                                                                                                                                                                                                                                                                                                                                                                                                                                                                                                    | 110                                        |   |
| 4 N St                                                                                                                                                                                                                                                                                                                                                                                                                                                                                                                                                                                                                                                                                                                                                                                                                                                                                                                                                                                                                                                                                                                                                                                                                                                                                                                                                                                                                                                                                                                                                                                                                                                                                                                                                                                                                                                                                                                                                                                                                                                                                     | <u></u>                                    |   |
| SUB'B. OF SUB'B  |                                            |   |
| 90 🔯 35 36 " 36                                                                                                                                                                                                                                                                                                                                                                                                                                                                                                                                                                                                                                                                                                                                                                                                                                                                                                                                                                                                                                                                                                                                                                                                                                                                                                                                                                                                                                                                                                                                                                                                                                                                                                                                                                                                                                                                                                                                                                                                                                                                                                                | 30                                         |   |