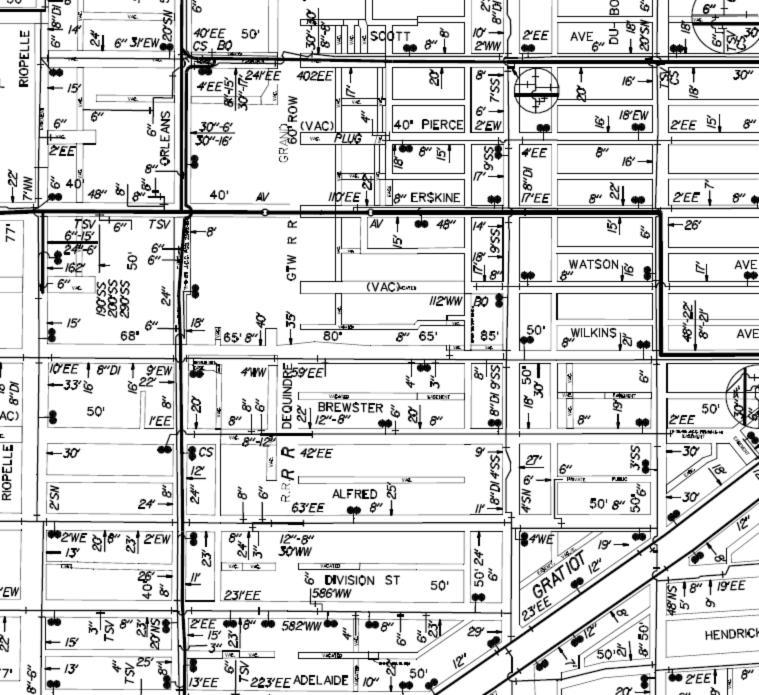

### WILKINS ST. 50 FT. WD.

ORLEANS ST. 50 FT. WD.

| TEMP. CLOSED FOR 3 YRS. UNTIL 1-29-79 8'X 24'ENCROACHMENT  NEASE. 5.66 7 17 86 0 17 86 16 2 10 15 30 17 86 16 90 17 90 18 143 0.L. 7  BREWSTER ST. VAC. 90 143 90 16 143 90 16 143 90 17 90 18 143 90 16 143 90 17 90 18 143 90 18 143 90 19 143 90 19 143 90 19 143 90 19 143 90 19 143 90 19 143 90 19 143 90 19 143 90 19 143 90 19 143 90 19 143 90 19 143 90 19 143 90 19 143 90 19 143 90 19 143 90 19 143 90 19 143 90 19 143 90 19 143 90 19 143 90 19 143 90 19 143 90 19 143 90 19 143 90 19 143 90 19 143 90 19 143 90 19 143 90 19 143 90 19 143 90 19 143 90 19 143 90 19 143 90 19 143 90 19 143 90 19 143 90 19 143 90 19 143 90 19 143 90 19 143 90 19 143 90 19 143 90 19 143 90 19 143 90 19 143 90 19 143 90 19 143 90 19 143 90 19 143 90 19 143 90 19 143 90 19 143 90 19 143 90 19 143 90 19 143 90 19 143 90 19 143 90 19 143 90 19 143 | JAN                 | I.21 <b>,</b> 1979 | .C.C. PGS.103-05      |                     |
|----------------------------------------------------------------------------------------------------------------------------------------------------------------------------------------------------------------------------------------------------------------------------------------------------------------------------------------------------------------------------------------------------------------------------------------------------------------------------------------------------------------------------------------------------------------------------------------------------------------------------------------------------------------------------------------------------------------------------------------------------------------------------------------------------------------------------------------------------------------|---------------------|--------------------|-----------------------|---------------------|
| 90                                                                                                                                                                                                                                                                                                                                                                                                                                                                                                                                                                                                                                                                                                                                                                                                                                                             | O TEMP. CI M DMWS.8 | MBT_               | 8'X 24'ENCROACHMENT — | 8                   |
| 90                                                                                                                                                                                                                                                                                                                                                                                                                                                                                                                                                                                                                                                                                                                                                                                                                                                             | © EASE.:            | 5.66<br>86         | 2                     | 30                  |
| BREWSTER ST. VAC. 05 30 30 30 30 30 30 30 30 30 30 30 30 30                                                                                                                                                                                                                                                                                                                                                                                                                                                                                                                                                                                                                                                                                                                                                                                                    |                     |                    |                       | )RE <sup>32</sup> . |
| BREWSTER ST. VAC. 05 30 30 30 30 30 30 30 30 30 30 30 30 30                                                                                                                                                                                                                                                                                                                                                                                                                                                                                                                                                                                                                                                                                                                                                                                                    | 013                 |                    |                       | CINE                |
| BREWSTER ST. VAC. 05 30 30 30 30 30 30 30 30 30 30 30 30 30                                                                                                                                                                                                                                                                                                                                                                                                                                                                                                                                                                                                                                                                                                                                                                                                    | =                   |                    | SUB                   | DEQ                 |
| BREWSTER ST. VAC. 05 30 30 30 30 30 30 30 30 30 30 30 30 30                                                                                                                                                                                                                                                                                                                                                                                                                                                                                                                                                                                                                                                                                                                                                                                                    | <del>\$</del> 13    | 90 16              |                       | 23.3                |
| 15 110 0 VAC.                                                                                                                                                                                                                                                                                                                                                                                                                                                                                                                                                                                                                                                                                                                                                                                                                                                  |                     |                    | BREWSTER ST.          |                     |
| 15 110 110 110 110 110 110 110 110 110 1                                                                                                                                                                                                                                                                                                                                                                                                                                                                                                                                                                                                                                                                                                                                                                                                                       |                     | 90                 | 143                   |                     |
| 15 10 0 1 11 11 11 11 11 11 11 11 11 11 11                                                                                                                                                                                                                                                                                                                                                                                                                                                                                                                                                                                                                                                                                                                                                                                                                     | 04<br>TX7           |                    | O.L. 7                | VAC                 |
| 4 N                                                                                                                                                                                                                                                                                                                                                                                                                                                                                                                                                                                                                                                                                                                                                                                                                                                            |                     | $\longrightarrow$  | 10                    |                     |
|                                                                                                                                                                                                                                                                                                                                                                                                                                                                                                                                                                                                                                                                                                                                                                                                                                                                |                     | -                  | 110                   | 110                 |
|                                                                                                                                                                                                                                                                                                                                                                                                                                                                                                                                                                                                                                                                                                                                                                                                                                                                | <u> </u>            |                    |                       |                     |
| SUB'B. OF 90 35 36 " 36 30                                                                                                                                                                                                                                                                                                                                                                                                                                                                                                                                                                                                                                                                                                                                                                                                                                     | 05<br>S             | 90                 | Q F 1                 | 30                  |

GRAND TRUNK R.R.

ALFRED ST. 50 FT. WD.

EASEMENT

- OUTRIGHT VACATION

(FOR OFFICE USE ONLY)

CARTO 39 D

| В   |                                              |       |      |      |         |   |
|-----|----------------------------------------------|-------|------|------|---------|---|
| A   | REMOVING OUTRIGHT VACATION FROM BREWSTER ST. | WLW   | KSM  | KSM  | 3/22/17 | - |
|     | DESCRIPTION                                  | DRWN  | CHKD | APPD | DATE    | ' |
|     | REVI                                         | SIONS |      |      |         |   |
| DRA | AWN BY WLW                                   | CHECI | KED  |      |         |   |
| DA  | <sup>те</sup> 08-29-16                       | APPR  | OVED |      |         |   |

REQUEST TO OUTRIGHT VACATE THE NORTH/SOUTH PUBLIC ALLEY, 16 FT. WD. IN THE AREA BOUND BY ALFRED, ORLEANS, WILKINS ST. AND GRAND TRUNK R.R.

CITY OF DETROIT CITY ENGINEERING DEPARTMENT SURVEY BUREAU

JOB NO. 01-01

#### WILKINS ST. 50 FT. WD.

ORLEANS ST. 50 FT. WD.

| JAN.21, 1979 J.C.C. PGS.103-05                                                                                                                                                                                                                                                                                                                                                                                                                                                                                                                                                                                                                                                                                                                                                                                                                                                                                                                                                                                                                                                                                                                                                                                                                                                                                                                                                                                                                                                                                                                                                                                                                                                                                                                                                                                                                                                                                                                                                                                                                                                                                                 |                                            |   |
|--------------------------------------------------------------------------------------------------------------------------------------------------------------------------------------------------------------------------------------------------------------------------------------------------------------------------------------------------------------------------------------------------------------------------------------------------------------------------------------------------------------------------------------------------------------------------------------------------------------------------------------------------------------------------------------------------------------------------------------------------------------------------------------------------------------------------------------------------------------------------------------------------------------------------------------------------------------------------------------------------------------------------------------------------------------------------------------------------------------------------------------------------------------------------------------------------------------------------------------------------------------------------------------------------------------------------------------------------------------------------------------------------------------------------------------------------------------------------------------------------------------------------------------------------------------------------------------------------------------------------------------------------------------------------------------------------------------------------------------------------------------------------------------------------------------------------------------------------------------------------------------------------------------------------------------------------------------------------------------------------------------------------------------------------------------------------------------------------------------------------------|--------------------------------------------|---|
| O TEMP. CLOSED FOR 3 YRS. UNTIL 1-29-79<br>M DMWS.8 MBT. 8'X 24'ENCROACHMENT                                                                                                                                                                                                                                                                                                                                                                                                                                                                                                                                                                                                                                                                                                                                                                                                                                                                                                                                                                                                                                                                                                                                                                                                                                                                                                                                                                                                                                                                                                                                                                                                                                                                                                                                                                                                                                                                                                                                                                                                                                                   | 8                                          |   |
|                                                                                                                                                                                                                                                                                                                                                                                                                                                                                                                                                                                                                                                                                                                                                                                                                                                                                                                                                                                                                                                                                                                                                                                                                                                                                                                                                                                                                                                                                                                                                                                                                                                                                                                                                                                                                                                                                                                                                                                                                                                                                                                                | 30                                         |   |
| SEASE.5.66 7 143 2 2 3 17 86 16 90 16 90 17 15 15 17 15 17 15 17 15 17 15 17 15 17 15 17 15 17 15 17 15 17 15 17 15 17 15 17 17 15 17 15 17 15 17 15 17 15 17 15 17 15 17 15 17 15 17 15 17 15 17 15 17 15 17 15 17 15 17 15 17 15 17 15 17 15 17 15 17 15 17 15 17 15 17 15 17 15 17 15 17 15 17 15 17 15 17 15 17 15 17 15 17 15 17 15 17 15 17 15 17 15 17 15 17 15 17 15 17 15 17 15 17 15 17 15 17 15 17 15 17 15 17 15 17 15 17 15 17 15 17 15 17 15 17 15 17 15 17 15 17 15 17 15 17 15 17 15 17 15 17 15 17 15 17 15 17 15 17 15 17 15 17 15 17 15 17 15 17 15 17 15 17 15 17 15 17 15 17 15 17 15 17 15 17 15 17 15 17 15 17 15 17 15 17 15 17 15 17 15 17 15 17 15 17 15 17 15 17 15 17 15 17 15 17 15 17 15 17 15 17 15 17 15 17 15 17 15 17 15 17 15 17 15 17 15 17 15 17 15 17 15 17 15 17 15 17 15 17 15 17 15 17 15 17 15 17 15 17 15 17 15 17 15 17 15 17 15 17 15 17 15 17 15 17 15 17 15 17 15 17 15 17 15 17 15 17 15 17 15 17 15 17 15 17 15 17 15 17 15 17 15 17 15 17 15 17 15 17 15 17 15 17 15 17 15 17 15 17 15 17 15 17 15 17 15 17 15 17 15 17 15 17 15 17 15 17 15 17 15 17 15 17 15 17 15 17 15 17 15 17 15 17 15 17 15 17 15 17 15 17 15 17 15 17 15 17 15 17 15 17 15 17 15 17 15 17 15 17 15 17 15 17 15 17 15 17 15 17 15 17 15 17 15 17 15 17 15 17 15 17 15 17 15 17 15 17 15 17 15 17 15 17 15 17 15 17 15 17 15 17 15 17 15 17 15 17 15 17 15 17 15 17 15 17 15 17 15 17 15 17 15 17 15 17 15 17 15 17 15 17 15 17 15 17 15 17 15 17 15 17 15 17 15 17 15 17 15 17 15 17 15 17 15 17 15 17 15 17 15 17 15 17 15 17 15 17 15 17 15 17 15 17 15 17 15 17 15 17 15 17 15 17 15 17 15 17 15 17 15 17 15 17 15 17 15 17 15 17 15 17 15 17 15 17 15 17 15 17 15 17 15 17 15 17 15 17 15 17 15 17 15 17 15 17 15 17 15 17 15 17 15 17 15 17 15 17 15 17 15 17 15 17 15 17 15 17 15 17 15 17 15 17 15 17 15 17 15 17 15 17 15 17 15 17 15 17 15 17 15 17 15 17 15 17 15 17 15 17 15 17 15 17 15 17 15 17 15 17 15 17 15 17 15 17 15 17 15 17 15 17 15 17 15 17 15 17 15 17 15 17 15 17 15 17 15 17 15 17 15 17 15 17 15 17 15 17 15 17 15 17 15 17 15 17 15 17 15 17 15 17 15 17 15 17 15 17 15 1 | 23.31 <b>DEQUINDRE</b> 32.03 <sub>64</sub> |   |
| 90 16 143 O.L. 7                                                                                                                                                                                                                                                                                                                                                                                                                                                                                                                                                                                                                                                                                                                                                                                                                                                                                                                                                                                                                                                                                                                                                                                                                                                                                                                                                                                                                                                                                                                                                                                                                                                                                                                                                                                                                                                                                                                                                                                                                                                                                                               | 23.3                                       |   |
| BREWSTER ST.                                                                                                                                                                                                                                                                                                                                                                                                                                                                                                                                                                                                                                                                                                                                                                                                                                                                                                                                                                                                                                                                                                                                                                                                                                                                                                                                                                                                                                                                                                                                                                                                                                                                                                                                                                                                                                                                                                                                                                                                                                                                                                                   | VAC.                                       |   |
| 90 143                                                                                                                                                                                                                                                                                                                                                                                                                                                                                                                                                                                                                                                                                                                                                                                                                                                                                                                                                                                                                                                                                                                                                                                                                                                                                                                                                                                                                                                                                                                                                                                                                                                                                                                                                                                                                                                                                                                                                                                                                                                                                                                         | 30                                         |   |
| 9 11 0.L. 7                                                                                                                                                                                                                                                                                                                                                                                                                                                                                                                                                                                                                                                                                                                                                                                                                                                                                                                                                                                                                                                                                                                                                                                                                                                                                                                                                                                                                                                                                                                                                                                                                                                                                                                                                                                                                                                                                                                                                                                                                                                                                                                    | VAC.                                       | 4 |
| 4 A A 6 5                                                                                                                                                                                                                                                                                                                                                                                                                                                                                                                                                                                                                                                                                                                                                                                                                                                                                                                                                                                                                                                                                                                                                                                                                                                                                                                                                                                                                                                                                                                                                                                                                                                                                                                                                                                                                                                                                                                                                                                                                                                                                                                      |                                            |   |
| <u>- 49</u>                                                                                                                                                                                                                                                                                                                                                                                                                                                                                                                                                                                                                                                                                                                                                                                                                                                                                                                                                                                                                                                                                                                                                                                                                                                                                                                                                                                                                                                                                                                                                                                                                                                                                                                                                                                                                                                                                                                                                                                                                                                                                                                    | 110                                        |   |
| 4 N St                                                                                                                                                                                                                                                                                                                                                                                                                                                                                                                                                                                                                                                                                                                                                                                                                                                                                                                                                                                                                                                                                                                                                                                                                                                                                                                                                                                                                                                                                                                                                                                                                                                                                                                                                                                                                                                                                                                                                                                                                                                                                     | <u></u>                                    |   |
| SUB'B. OF SUB'B  |                                            |   |
| 90 🔯 35 36 " 36                                                                                                                                                                                                                                                                                                                                                                                                                                                                                                                                                                                                                                                                                                                                                                                                                                                                                                                                                                                                                                                                                                                                                                                                                                                                                                                                                                                                                                                                                                                                                                                                                                                                                                                                                                                                                                                                                                                                                                                                                                                                                                                | 30                                         |   |

REQUEST TO OUTRIGHT VACATE
THE NORTH/SOUTH PUBLIC ALLEY, 16 FT. WD.
AND A PORTION OF BREWSTER ST., 50 FT. WD.
IN THE AREA BOUND BY
ALFRED, ORLEANS, WILKINS ST.
AND GRAND TRUNK R.R.

CITY OF DETROIT
CITY ENGINEERING DEPARTMENT
SURVEY BUREAU