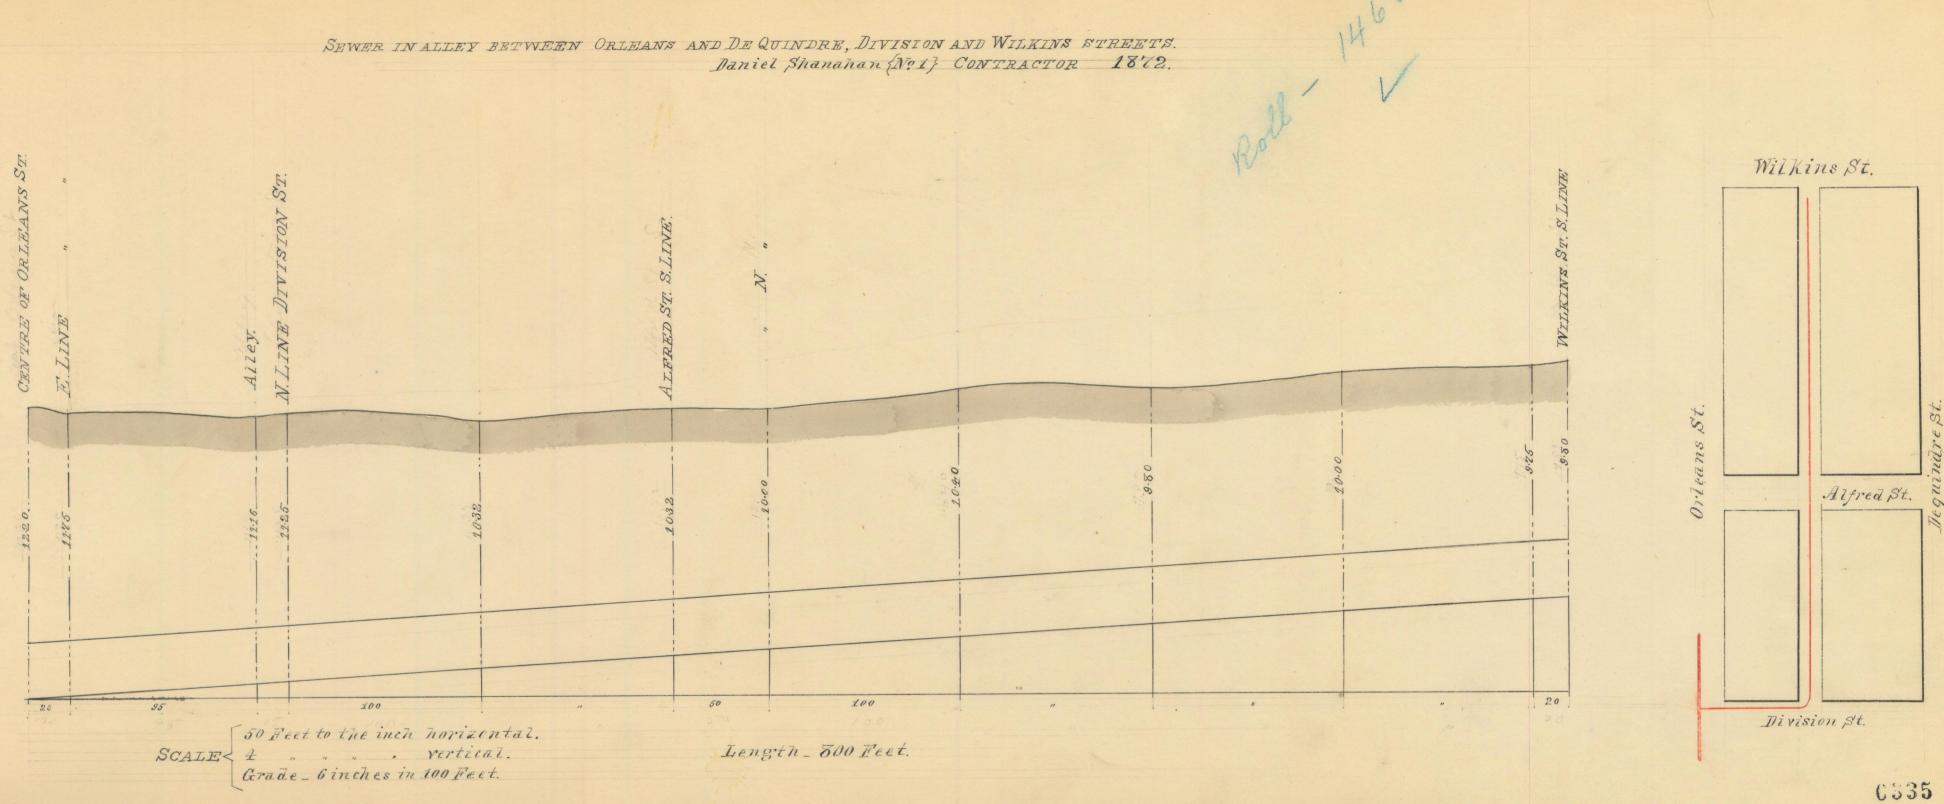

06/30/14

\_\_ Tateral Sewer in Alley .\_\_ Bet Deauindre's Orteouns Sts North of Wilkins St WILKINS

SCALE { YER " 100 FT

6668