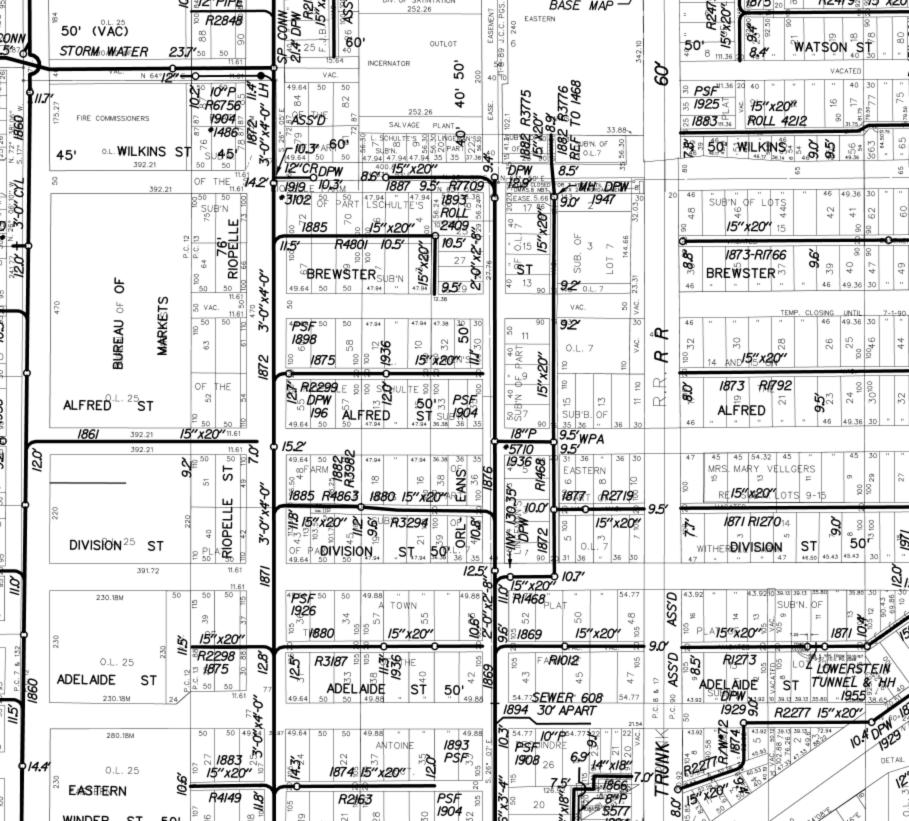

06/30/14

\_\_ Tateral Sewer in Alley .\_\_ Bet Deauindre's Orteouns Sts North of Wilkins St WILKINS

SCALE { YER " 100 FT

6668