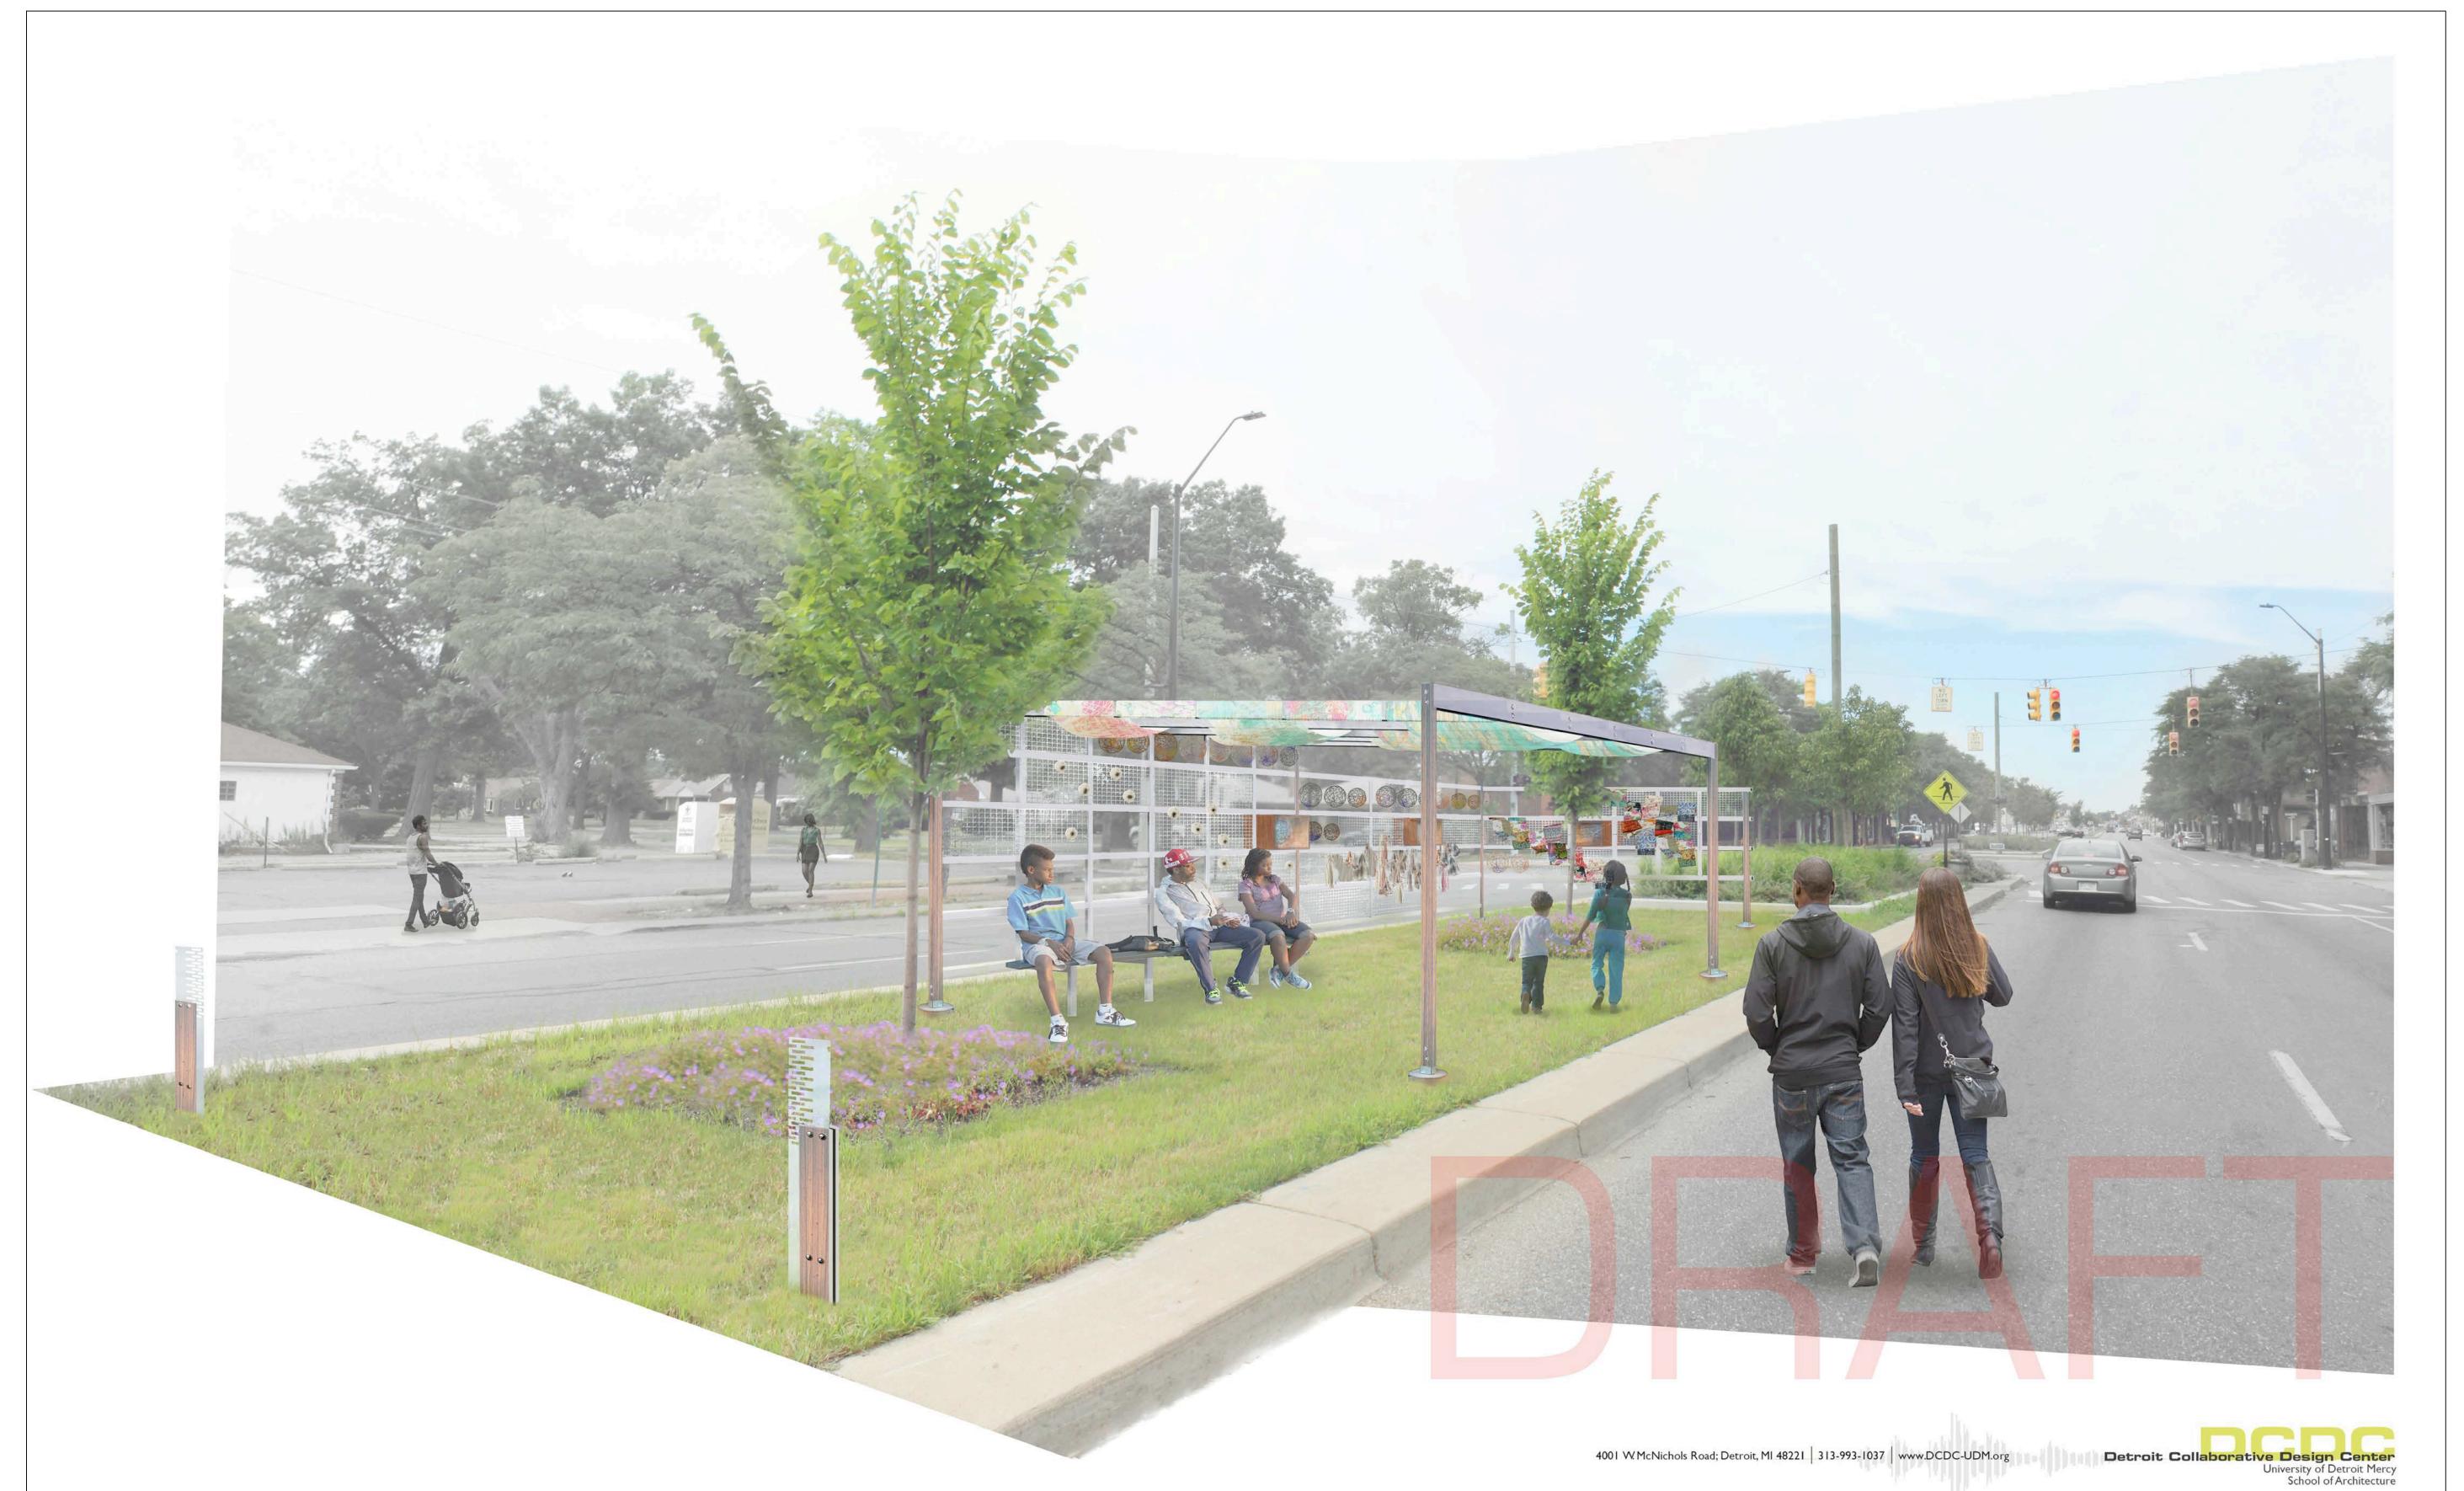

ame Name Name
Name Name Name
Name Name Name
Name Name Name member New double 2x8 pressure treated wd. -New wood post assembly, typ. display box New1x6 composite over alum. supports bench assembly New 2x8 pressuretreated cross member -New 2x4 New 2x4 pressure treated cross member pressure treated

5 Enlarged Elevation

New I-3/4" x I-3/4"—

scale: 1/2" = 1'-0"

Detroit Collaborative Design Center

UNIVERSITY OF DETROIT MERCY SCHOOL OF ARCH. 4001 W. MCNICHOLS DETROIT, MI 48221-3038 P. 313 993-1037 F. 313 993-1512

# DETROIT FIBER WORKS FIBER ART ON THE AVE INSTALLATION

<u>Petition #1244 resub.</u>

LIVERNOIS MEDIAN
BETWEEN OUTER
DRIVE W. AND
CAMBRIDGE AVE
ACROSS FROM
DETROIT FIBER WORKS
19359 LIVERNOIS AVE.
DETROIT, MI 48221

NOT FOR CONSTRUCTION



Enlarged Elevations
A2.01

cross member



Detroit Collaborative Design Center

DCDC

UNIVERSITY OF DETROIT
MERCY
SCHOOL OF ARCH.
4001 W. MCNICHOLS
DETROIT, MI 48221-3038
P. 313 993-1037
F. 313 993-1512

# **DETROIT FIBER WORKS** FIBER ART ON THE AVE

INSTALLATION

LIVERNOIS MEDIAN
BETWEEN OUTER
DRIVE W. AND
CAMBRIDGE AVE
ACROSS FROM
DETROIT FIBER WORKS
19359 LIVERNOIS AVE.
DETROIT, MI 48221

| Petition #1244 resub. | 01/25/17 |
|-----------------------|----------|
|                       |          |
|                       |          |
|                       |          |
|                       |          |
|                       |          |
|                       |          |
|                       |          |
|                       | -        |
|                       |          |
|                       |          |
|