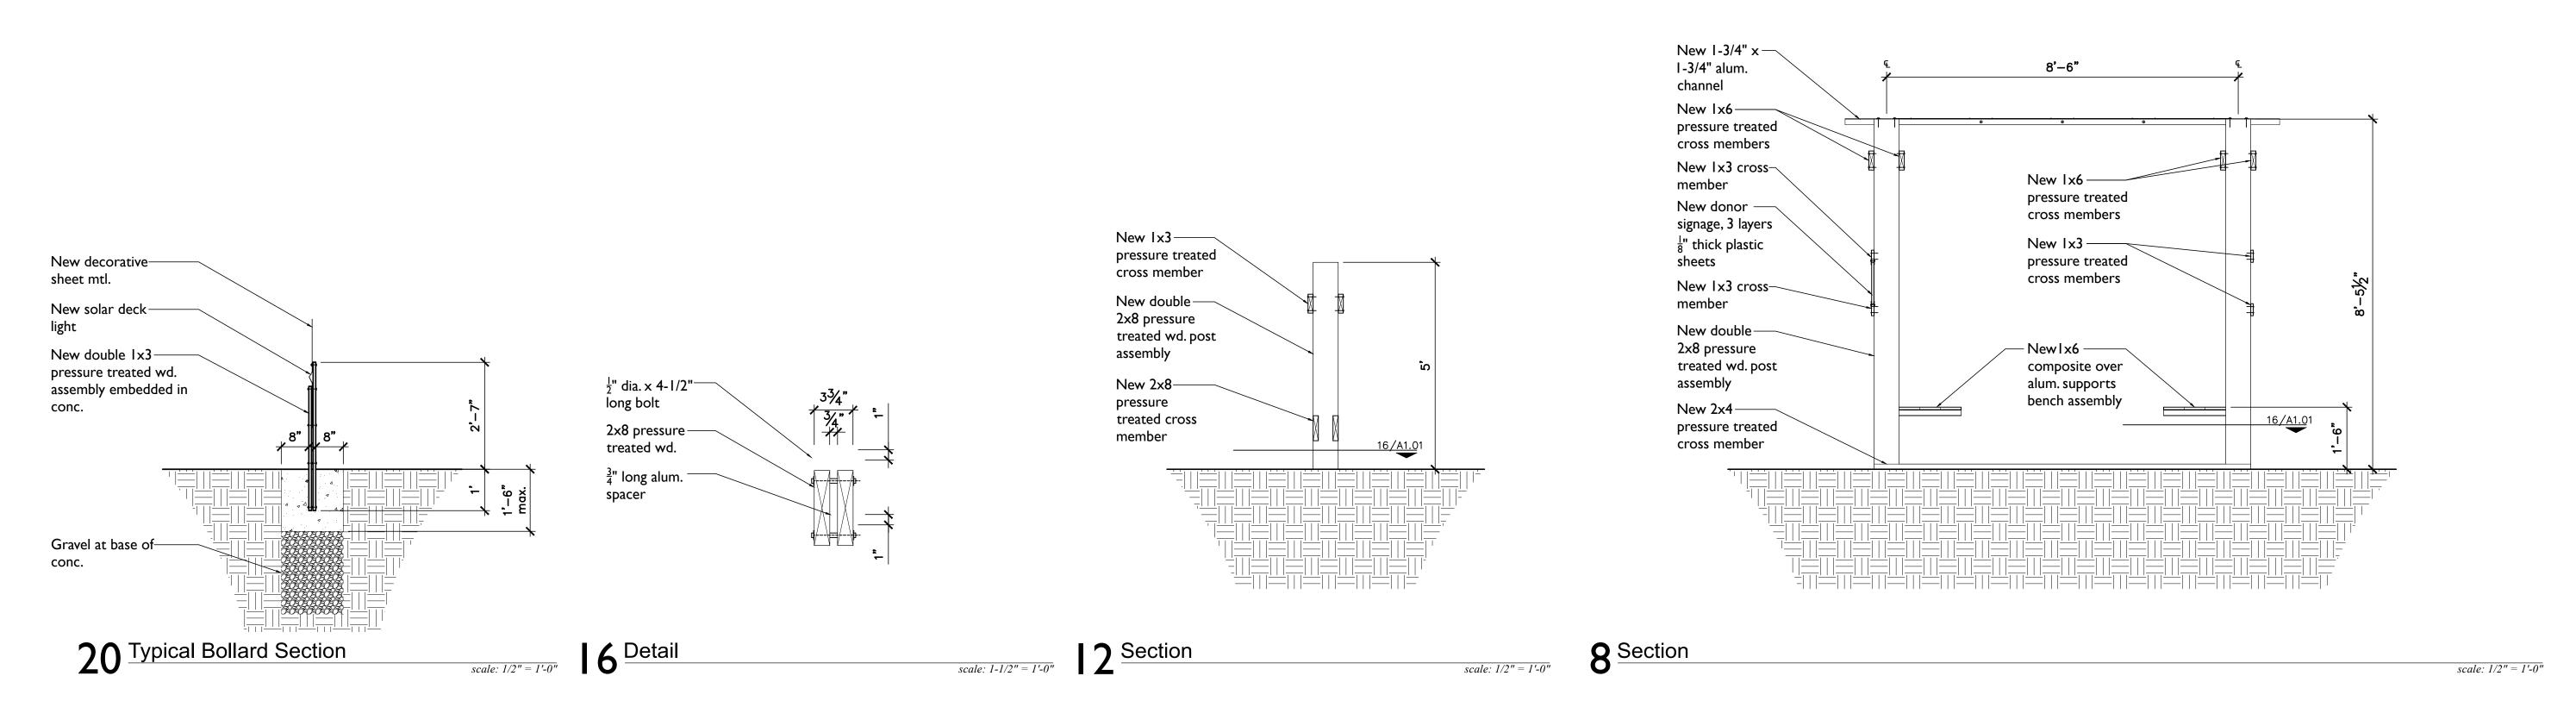

### **NOT FOR CONSTRUCTION**

Plan, Elevations & Details
A1.01

New double 2x8 — New double 2x8 pressure treated pressure treated wd. post assembly, wd. post assembly, New 1x3 pressure — treated cross New 1x3 pressure treated cross member member -New mtl. art piece New 2x8 pressure— treated cross New 2x8 pressure - treated cross member member

alum. channels, typ. New 1x6 pressure treated cross members New 1x3 cross member New donor signage,—3 layers  $\frac{1}{8}$ " thick plastic sheets New 1x3 cross— Name Name
Name Name Name Name
Name Name Name
Name Name Name
Name Name Name member New double 2x8 pressure treated wd. -New wood post assembly, typ. display box New1x6 composite over alum. supports bench assembly New 2x8 pressuretreated cross member -New 2x4 New 2x4 pressure treated cross member pressure treated

5 Enlarged Elevation

New I-3/4" x I-3/4"—

scale: 1/2" = 1'-0"

Detroit Collaborative Design Center

UNIVERSITY OF DETROIT MERCY SCHOOL OF ARCH. 4001 W. MCNICHOLS DETROIT, MI 48221-3038 P. 313 993-1037 F. 313 993-1512

NOT FOR CONSTRUCTION

Enlarged Elevations
A2.01

cross member

Detroit Collaborative Design Center

DCDC

UNIVERSITY OF DETROIT
MERCY
SCHOOL OF ARCH.
4001 W. MCNICHOLS
DETROIT, MI 48221-3038
P. 313 993-1037
F. 313 993-1512