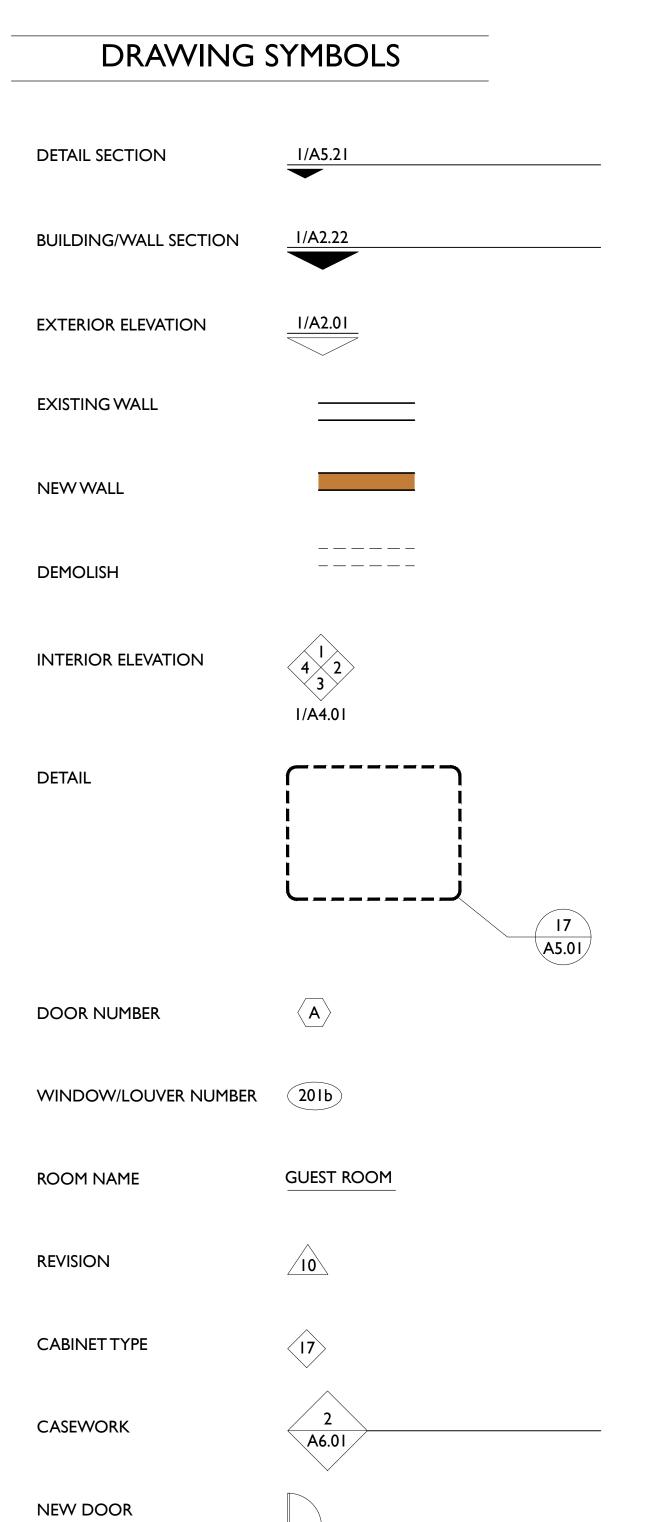

| ABBREVIATIONS |                                         |  |
|---------------|-----------------------------------------|--|
| AFF           | ABOVE FINISHED FLOOR                    |  |
| CFM           | CUBIC FEET PER MINUTE                   |  |
| DN            | DOWN                                    |  |
| DR            | DOOR                                    |  |
| (E)           | EXISTING ITEM                           |  |
| EL            | ELEVATION                               |  |
| EQ            | EQUAL                                   |  |
| FT            | FEET                                    |  |
| HT            | HEIGHT                                  |  |
| HVAC          | HEATING, VENTILATION & AIR CONDITIONING |  |
| IN            | INCHES                                  |  |
| LVL           | LAMINATED VENEER LUMBER                 |  |
| NIC           | NOT IN CONTRACT                         |  |
| PTD           | PAINTED                                 |  |
| RAG           | RETURN AIR GRILL                        |  |
| RM            | ROOM                                    |  |
| SAG           | SUPPLY AIR GRILL                        |  |
| SS            | STAINLESS STEEL                         |  |
| STL           | STEEL                                   |  |
| TYP           | TYPICAL                                 |  |
| UNO           | UNLESS NOTED OTHERWISE                  |  |
| VIF           | VERIFY IN FIELD                         |  |
|               |                                         |  |