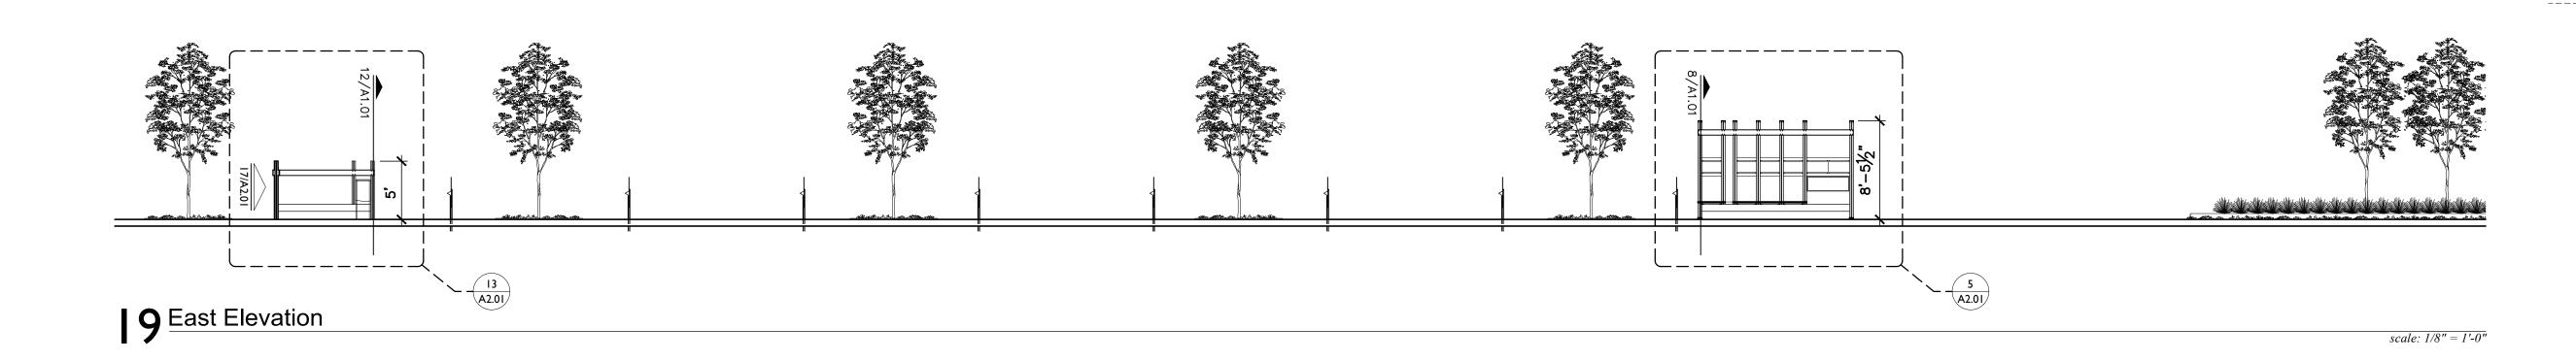

### **NOT FOR CONSTRUCTION**

Plan, Elevations & Details
A1.01

New double 2x8 — New double 2x8 pressure treated pressure treated wd. post assembly, wd. post assembly, New 1x3 pressure — treated cross New 1x3 pressure treated cross member member -New mtl. art piece New 2x8 pressure— treated cross New 2x8 pressure - treated cross member member