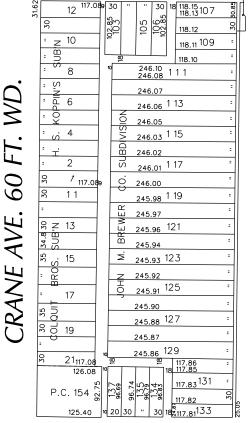

PETITION NO. 1203 WAYSIDE MISSIONARY BAPTIST CHURCH 4860 ROHNS AVE. DETROIT, MICHIGAN 48214 C/O DR. JAMES YOUNGER PHONE NO. 313 402-6881

## E. WARREN AVE. 60 FT. WD.

ROHNS AVE. 66 FT. WL

**CURB SIDEWALK BOLLARDS** (TYP.)SIDEWALK 31' **CURB** EX. FENCE (TYP.)

**DRIVEWAY** 

E. FOREST AVE. 70 FT. WD.

- REQUEST ENCROACHMENT (With Existing Fence and New Bollards)

REQUEST ENCROACHMENT **INTO ROHNS** AT 4860 ROHNS AVE. (With Existing Fence and New Bollards)

| C    | ITY   | OF     | DETROIT     | 1  |
|------|-------|--------|-------------|----|
| CITY | ENGIN | IEERIN | NG DEPARTME | NT |
|      | SUF   | RVEY   | BUREAU      |    |