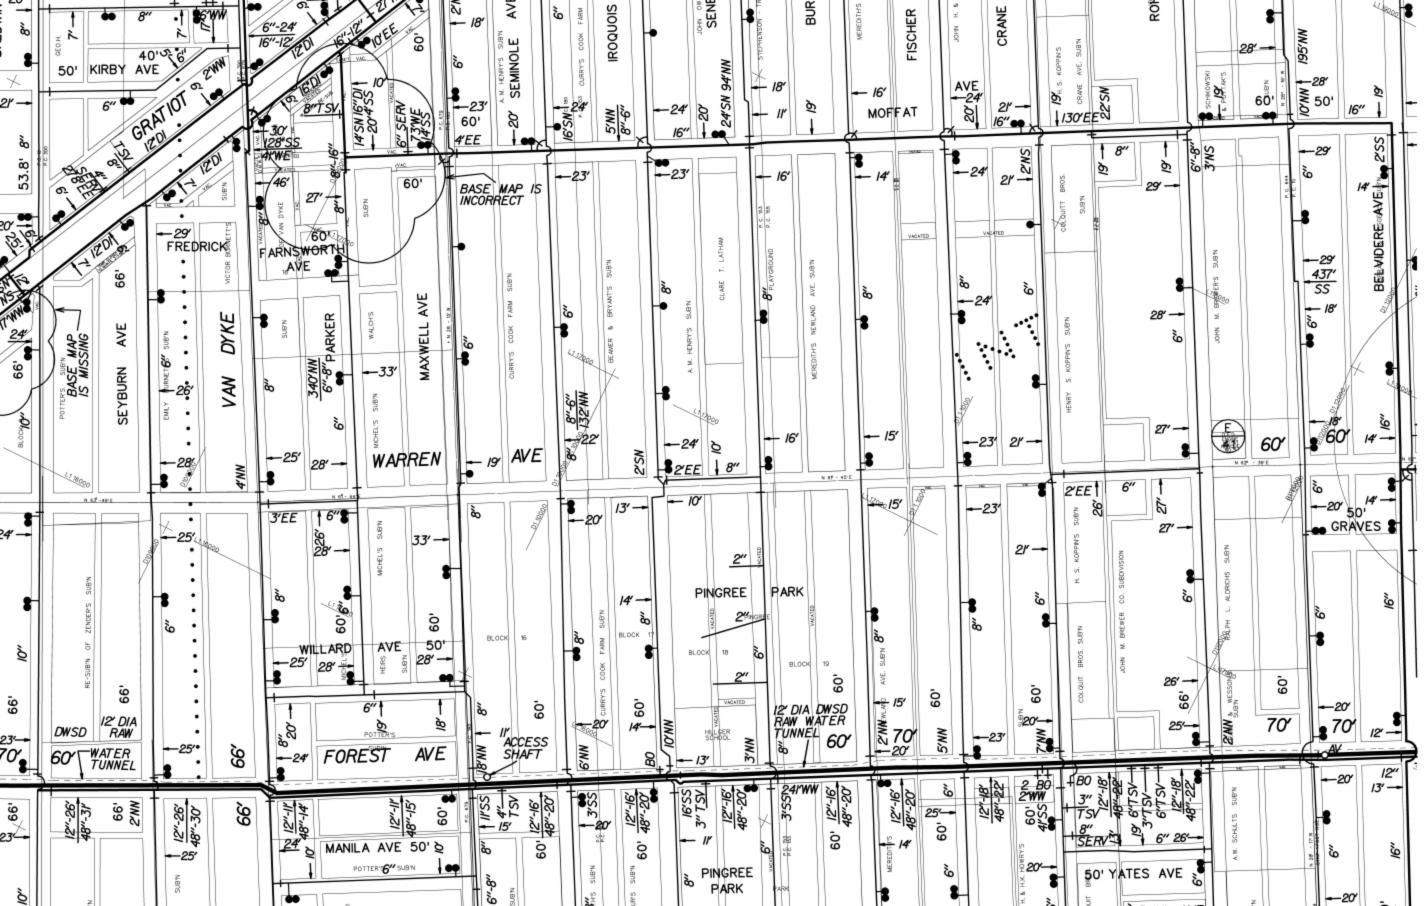

PETITION NO. 1203 WAYSIDE MISSIONARY BAPTIST CHURCH 4860 ROHNS AVE. DETROIT, MICHIGAN 48214 C/O DR. JAMES YOUNGER PHONE NO. 313 402-6881

### E. WARREN AVE. 60 FT. WD.

## E. WARREN AVE. 60 FT. WD.

ROHNS AVE. 66 FT. WL

**CURB SIDEWALK BOLLARDS** (TYP.)SIDEWALK 31' **CURB** EX. FENCE (TYP.)

**DRIVEWAY** 

E. FOREST AVE. 70 FT. WD.

- REQUEST ENCROACHMENT (With Existing Fence and New Bollards)