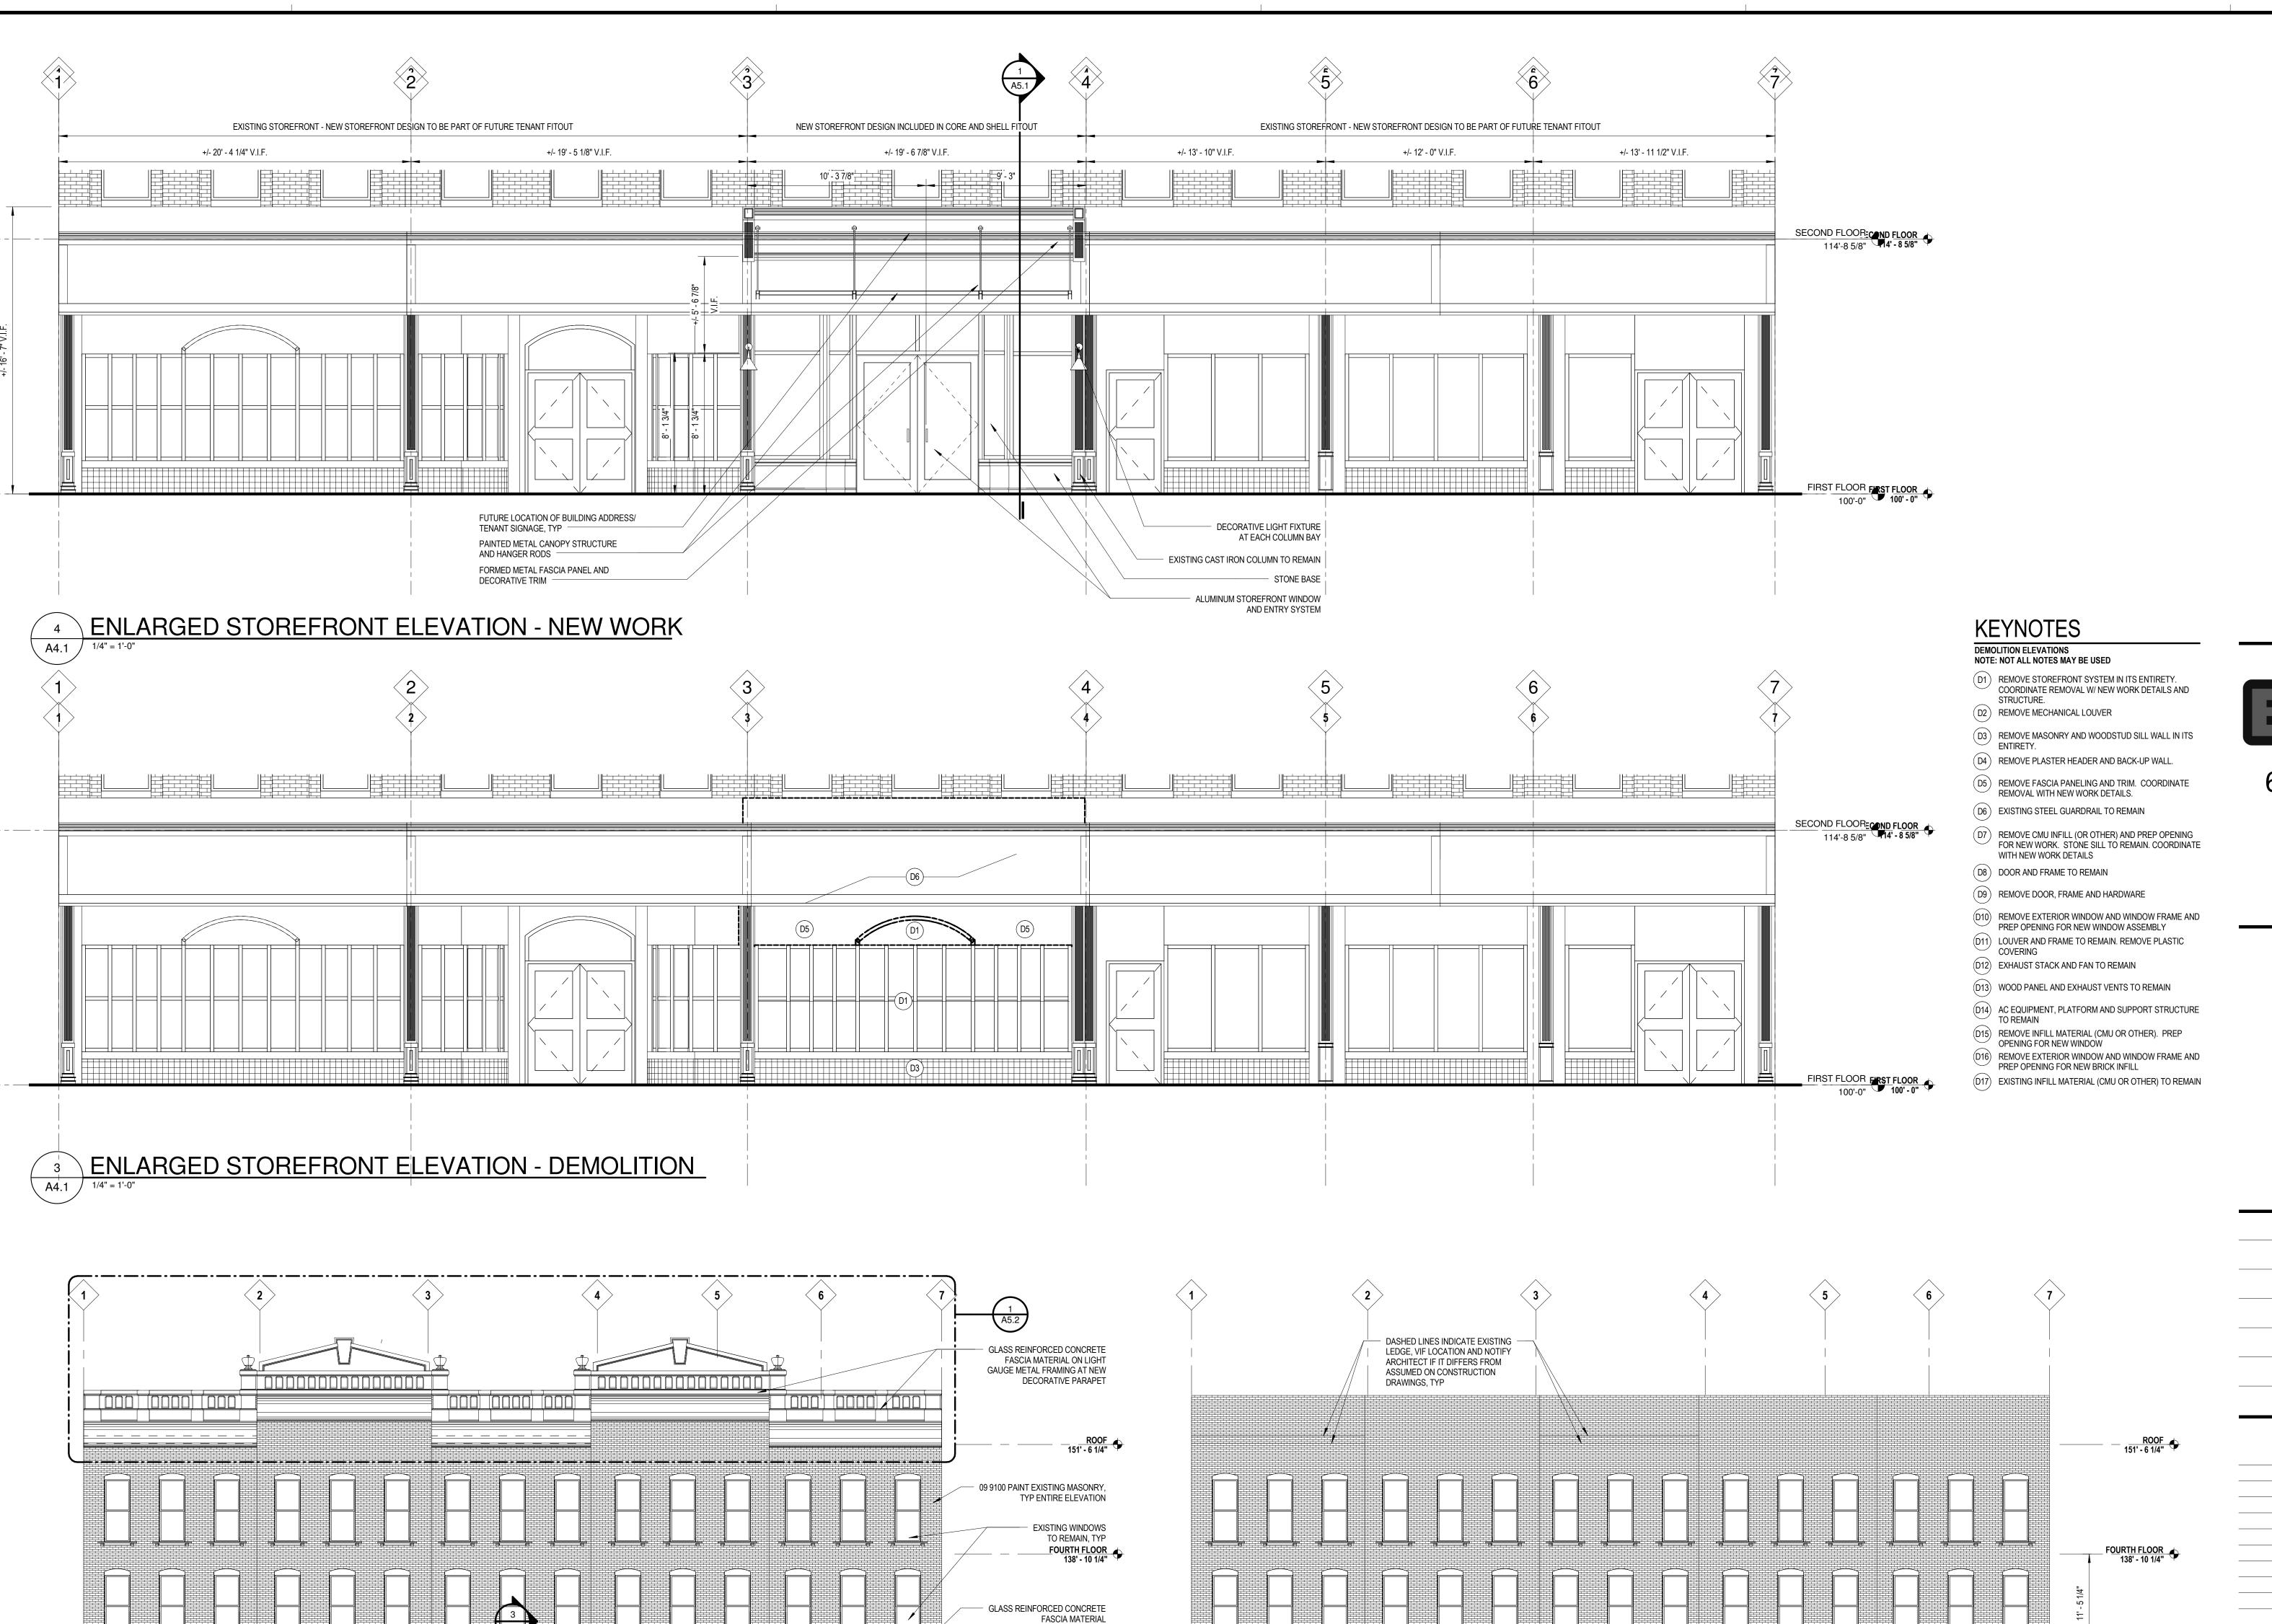

620 & 630 Woodward **Building Renovation** 

Bedrock Real Estate Services

620 - 630 Woodward Avenue Detroit, Michigan 48226

Jeff Zona Project Designer Katy Litwin Project Architect / Engineer Larry Hamilton Drawn By Katy Litwin Q.M. Review Approved Drawing Scale No Scale Issue Date Issued for

HISTORIC REVIEW 10-08-14 DESIGN DEVELOPMENT 12-05-14

©2014 INTEGRATED design SOLUTIONS, LLC

**Exterior Elevations** 

Reference Finish Floor Elevation: XXX'-X' ī**D**§ Project Number

14148-2000

THIRD FLOOR 127' - 5"

SECOND FLOOR 114' - 8 5/8"

FIRST FLOOR 100' - 0"

**2 WEST ELEVATION - NEW WORK** 

WEST ELEVATION - DEMOLITION