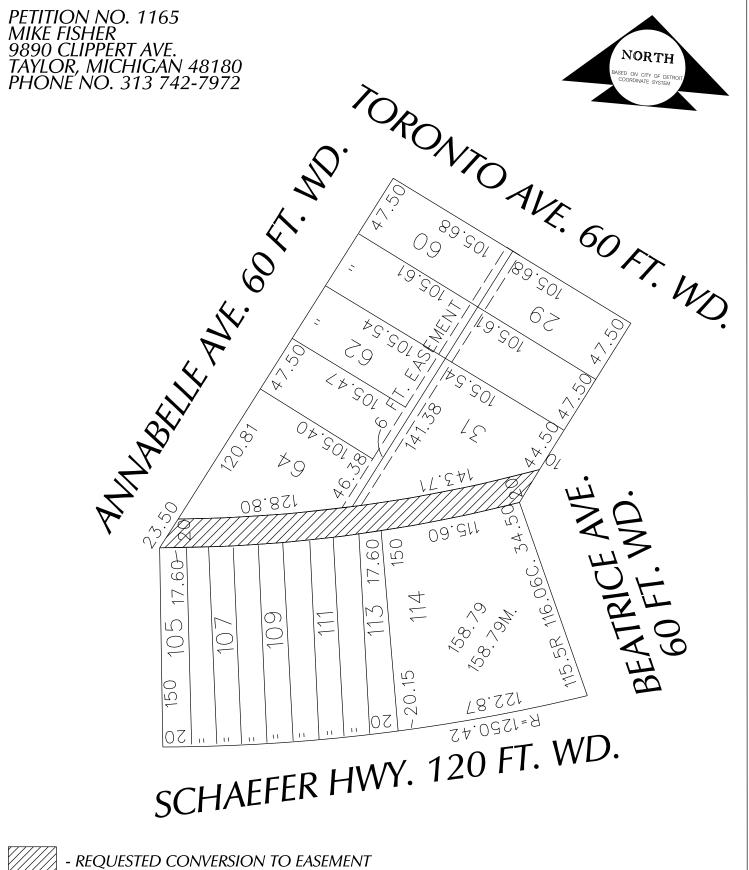

## Remarks;

Not Involved and No Objections for Request To Convert To Easement the East/West Public Alley 20 Ft WD In The Block Bound By Annabelle, Toronto, Beatrice, And Schaefer.

Please abide by Public Act 174, three (3) working days before you dig, dial toll free MISS DIG at: 1 - 800 - 482 - 7171.

REQUEST TO CONVERT TO EASEMENT THE EAST/WEST PUBLIC ALLEY, 20 FT. WD. IN THE BLOCK BOUND BY ANNABELLE, TORONTO, BEATRICE AVE. AND SCHAEFER HWY.

CITY OF DETROIT CITY ENGINEERING DEPARTMENT SURVEY BUREAU