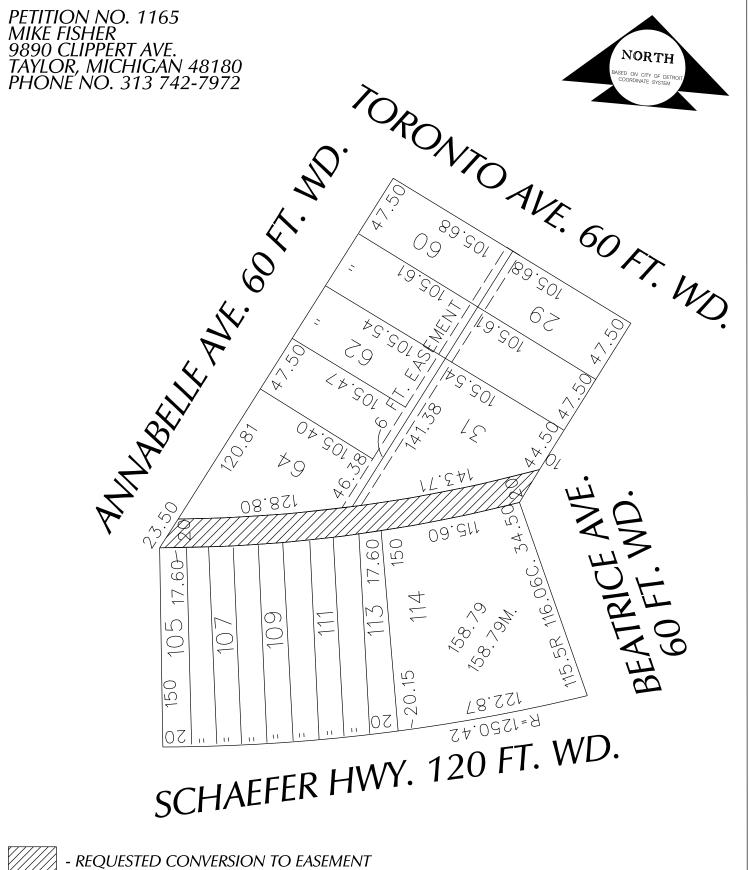

REQUEST TO CONVERT TO EASEMENT THE EAST/WEST PUBLIC ALLEY, 20 FT. WD. IN THE BLOCK BOUND BY ANNABELLE, TORONTO, BEATRICE AVE. AND SCHAEFER HWY.

CITY OF DETROIT CITY ENGINEERING DEPARTMENT SURVEY BUREAU

Our records indicate that there is a sewer in the area of conversion to easement.
 DWSD has no objection to the requested conversion to easement provided that the attached Provisions for Conversion to Easement are strictly followed.