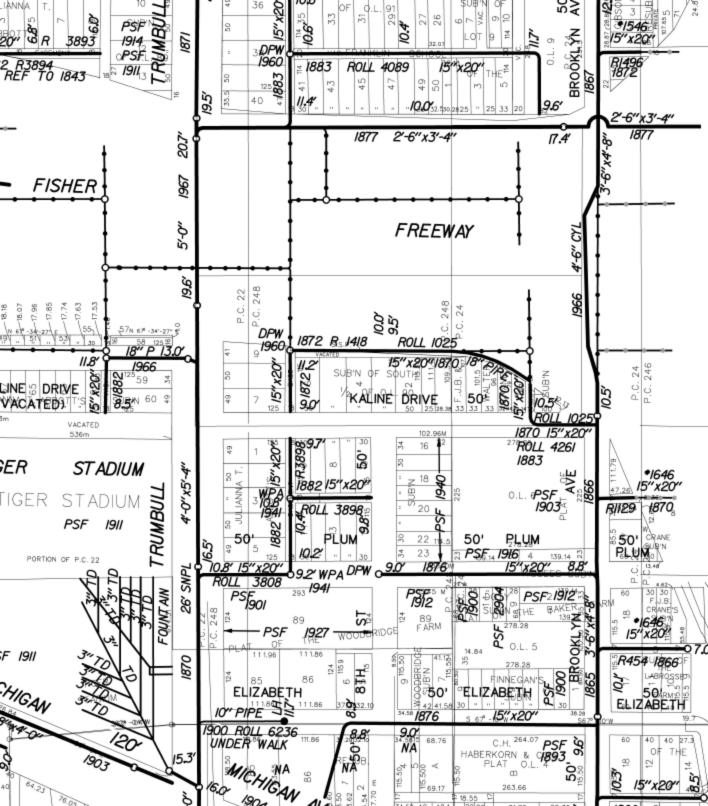

### PLUM ST. 50 FT. WD.

TRUMBULL AVE. 100 FT. WD

|     |          | 293      |                        |
|-----|----------|----------|------------------------|
| 124 |          | 89       | 124                    |
|     | 1 1 1.96 | 1 1 1.86 |                        |
| 124 | 85       | 86       | 124<br>6 1159<br>5 115 |
|     | 1 1 1.86 | 1 1 1.86 | 37.2832.1              |

ELIZABETH ST. 50 FT. WD.

#### - OUTRIGHT VACATION

(FOR OFFICE USE ONLY)

CARTO 29 D

8TH ST. 50 FT. WD

| В                                       | REQUEST TO OUTRIGHT VACATE         | CITY OF DETROIT             |
|-----------------------------------------|------------------------------------|-----------------------------|
| A                                       | THE FAST/WEST PUBLIC ALLEY 9 FT WD | CITY ENGINEERING DEPARTMENT |
| DESCRIPTION   DRWN   CHKD   APPD   DATE | , ,                                | SURVEY BUREAU               |
| REVISIONS                               | IN THE BLOCK BOUND BY              | SURVEI BUREAU               |
| DRAWN BY WLW CHECKED                    |                                    | JOB NO. 01-01               |
| 05-18-16 APPROVED                       | 1 ' '                              | drwg. no. X 1133            |