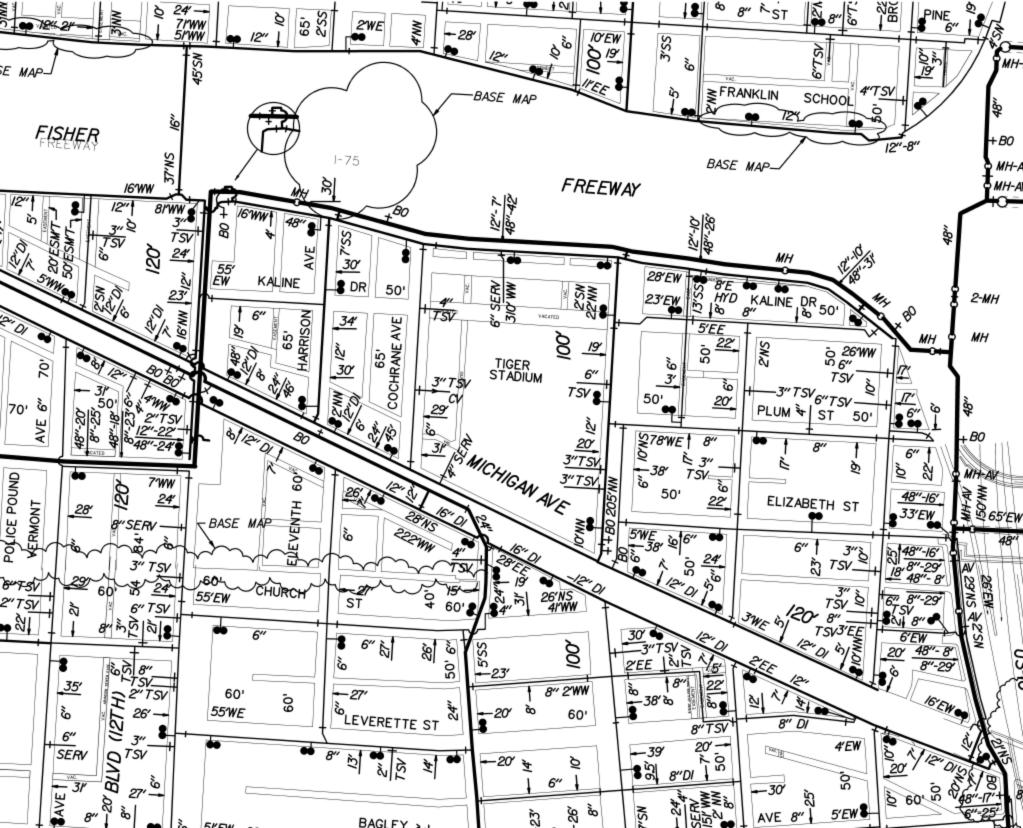

### PLUM ST. 50 FT. WD.

TRUMBULL AVE. 100 FT. WD

|     |          | 293      |                        |
|-----|----------|----------|------------------------|
| 124 |          | 89       | 124                    |
|     | 1 1 1.96 | 1 1 1.86 |                        |
| 124 | 85       | 86       | 124<br>6 1159<br>5 115 |
|     | 1 1 1.86 | 1 1 1.86 | 37.2832.1              |

ELIZABETH ST. 50 FT. WD.

#### - OUTRIGHT VACATION

(FOR OFFICE USE ONLY)

CARTO 29 D

8TH ST. 50 FT. WD

| В                                       | REQUEST TO OUTRIGHT VACATE         | CITY OF DETROIT             |
|-----------------------------------------|------------------------------------|-----------------------------|
| A                                       | THE FAST/WEST PUBLIC ALLEY 9 FT WD | CITY ENGINEERING DEPARTMENT |
| DESCRIPTION   DRWN   CHKD   APPD   DATE | , ,                                | SURVEY BUREAU               |
| REVISIONS                               | IN THE BLOCK BOUND BY              | SURVEI BUREAU               |
| DRAWN BY WLW CHECKED                    |                                    | JOB NO. 01-01               |
| 05-18-16 APPROVED                       | 1 ' '                              | drwg. no. X 1133            |