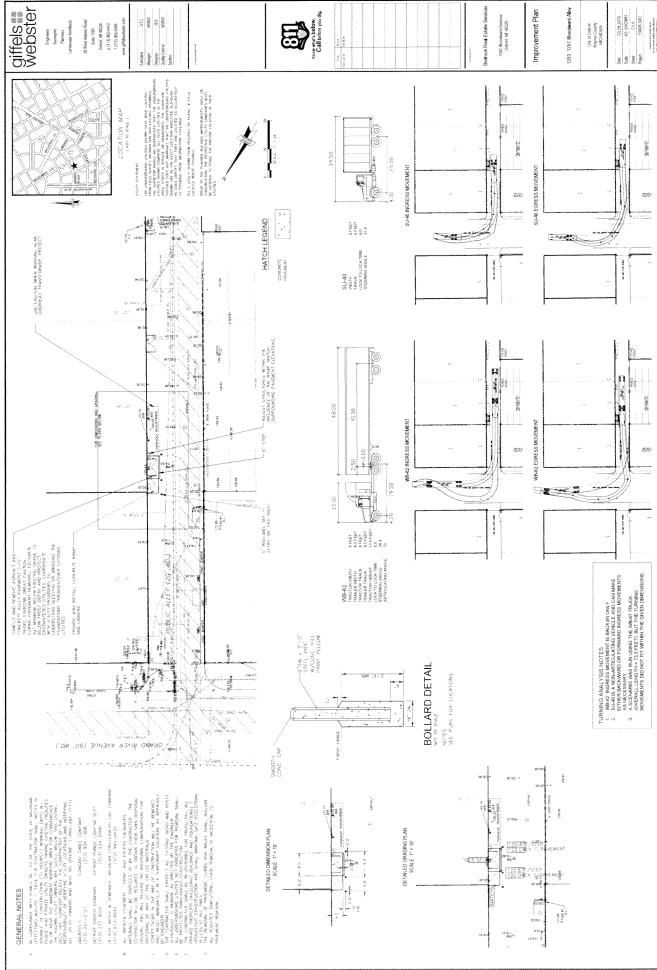

Sept. 11, 2017

RE:

Petition No. 1098

Requested Encroachment Into The North/South Alley At 1261 Woodward (With

Ramp Railings And Bollards)

The above petition received by this office has been reviewed. With regard to DWSD's interests, our comments are as follows:

Our records indicate that there are water mains and sewers in the alley. DWSD objects
to the requested encroachment due to the proximity of our utilities at this proposed
location of the ramp railings and bollards due to our maintenance requirements.

#### PROVISIONS FOR ENCROACHMENT For Petition 1098

Detroit Water and Sewerage (DWSD) agree to the proposed encroachment subject to the fulfilling of the following provisions:

- 1. By approval of this petition the (DWSD) does not waive any of its rights to its facilities located in the right of way, and at all time, DWSD, its agents or employees, shall have the right to enter upon the right of way to maintain, repair, alter, service, inspect, or install its facilities. All costs incident to the damaging, dismantling, demolishing, removal and replacement of structures or other improvements herein permitted and incurred in gaining access to DWSD's facilities for maintenance, repairing, alteration, servicing or inspection caused by the encroachment shall be borne by the petitioner. All costs associated with gaining access to DWSD's facilities, which could normally be expected had the petitioner not encroached into the right of way shall be borne by DWSD.
- 2. All construction performed under this petition shall not be commenced until after five (5) days written notice to DWSD. Seventy-two (72) hours notice shall also be provided in accordance with P.A. 53 1974, as amended, utilizing the MISS DIG one call system.
- 3. Construction under this petition is subject to inspection and approval by DWSD forces. The cost of such inspection shall, at the discretion of DWSD, be borne by the petitioner.
- 4. If DWSD facilities located within the right of way shall break or be damaged as the result of any action on the part of the petitioner, then in such event the petitioner agrees to be liable for all costs incident to the repair, replacement or relocation of such broken or damaged DWSD facilities.
- 5. The petitioner shall hold DWSD harmless for any damage to the encroaching device constructed or installed under this petition, which may be caused by the failure of DWSD's facilities.