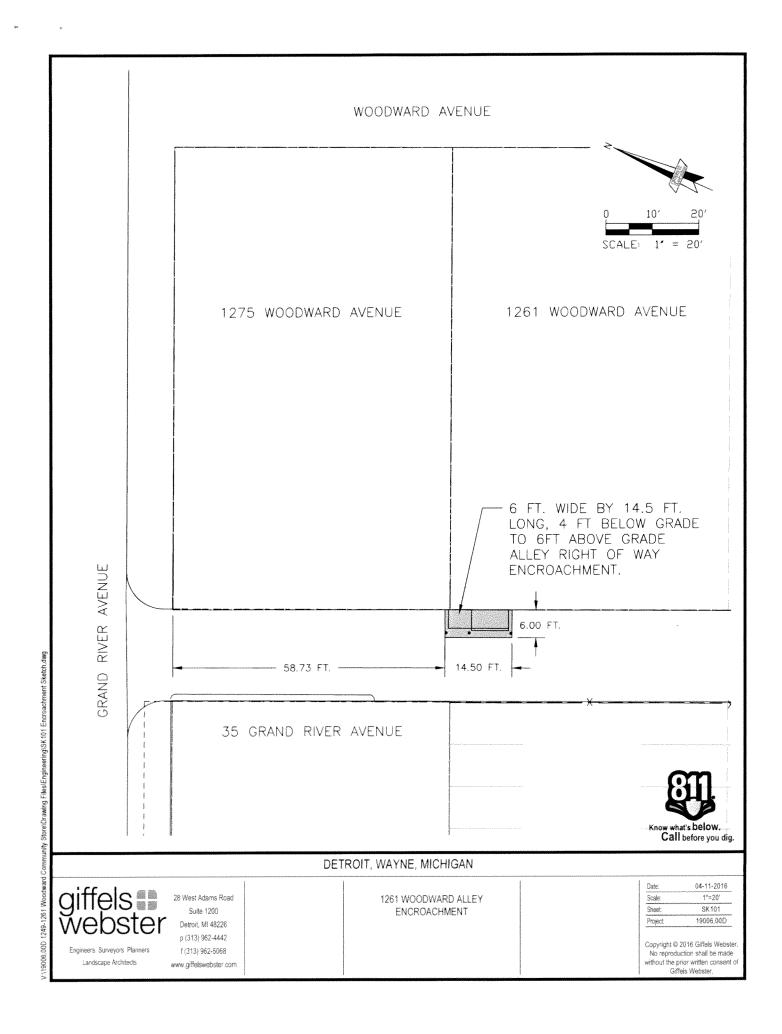

Petition: <u>x109</u>8

TO:

City Engineering Division, DPW 2 Woodward Ave., Suite 642 Detroit, Michigan 48226-3462 Survey Bureau: 313-224-3970

### GD. RIVER AVE. 60 FT. WD.

58.73'

3 3

14.5'

14.5'

GD. RIVER AVE. 60 FT. WD.

100 20 100

|                         | 09 | 69        | 20 | 100 | 33 | 9  | Ö                         |
|-------------------------|----|-----------|----|-----|----|----|---------------------------|
| GNSWOLD SI: 80 I I: WD. | =  |           |    |     |    | Ξ  | FT. W                     |
|                         | =  | 71        |    |     | 35 | =  | WOODWARD AVE. 120 FT. WD. |
| )<br>)                  | =  |           |    |     |    | Ξ  | ) AVE.                    |
|                         | =  | 73        |    |     | 37 | Ξ  | WARE                      |
| )                       | =  |           |    |     |    | Ξ  | l<br>DOC                  |
|                         | 09 | 75<br>100 | 20 | 100 | 39 | 09 | M                         |

STATE ST. 60 FT. WD.

(FOR OFFICE USE ONLY)

CARTO 28 B

| B                    |             |      |      |      |      |                                       | l   |  |
|----------------------|-------------|------|------|------|------|---------------------------------------|-----|--|
| A                    |             |      |      |      |      | REQUEST ENCROACHMENT                  | C   |  |
|                      | DESCRIPTION | DRWN | CHKD | APPD | DATE | INTO THE NORTH/SOUTH PUBLIC ALLEY     | l   |  |
| REVISIONS            |             |      |      |      |      | · · · · · · · · · · · · · · · · · · · |     |  |
| DRAWN BY WIW CHECKED |             |      |      |      |      | AT 1261 WOODWARD                      |     |  |
|                      | VVLVV       |      |      |      |      | (With Ramp, Railing and Bollards)     | JOB |  |
| DATE APPROVED        |             |      |      |      |      | (With Karrip, Kanning and Donards)    |     |  |
| 04-28-16             |             |      |      |      |      |                                       | DRV |  |

|          | Y OF DETROIT  | r |
|----------|---------------|---|
|          | SURVEY BUREAU | • |
|          | JOHN BONDING  |   |
| OB NO.   | 01-01         |   |
| RWG. NO. | X 1098        |   |