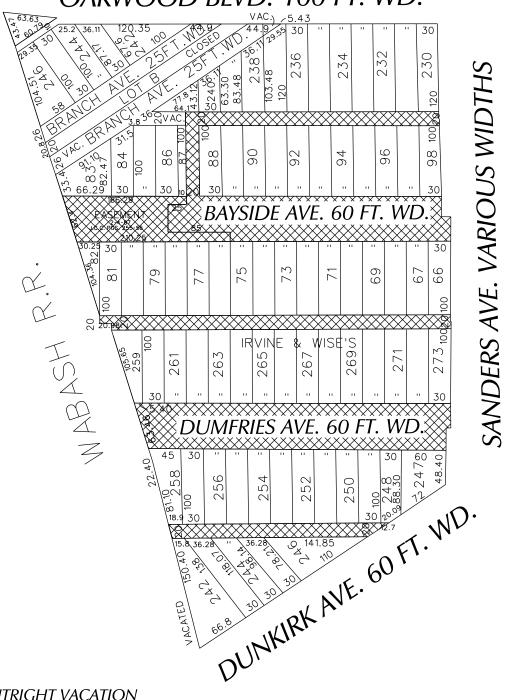

REQUEST TO OUTRIGHT VACATE A PORTION OF BAYSIDE AND DUMFRIES AVE. VARIOUS PUBLIC ALLEYS, 20 FT. WD. IN THE BLOCKS BOUND BY OAKWOOD BLVD., SANDERS, DUNKIRK AVE. AND WABASH R.R.

CITY OF DETROIT CITY ENGINEERING DEPARTMENT SURVEY BUREAU

#### DUMFRIES AVE. 60 FT. WD.

| 25.40<br>18.9.30<br>2.58<br>2.40<br>2.58<br>2.40<br>2.50<br>2.40<br>2.50<br>2.40<br>2.50<br>2.40<br>2.50<br>2.50<br>2.50<br>2.50<br>2.50<br>2.50<br>2.50<br>2.5                                                                                                                                                                                                                                                                                                                                                                                                                                                                                                                                                                                                                                                                                                                                                                                                                                                                                                                                                                                                                                                                                                                                                                                                                                                                                                                                                                                                                                                                                                                                                                                                                                                                                                                                                                                                                                                                                                                                                                | 254 = 252 = 250 = 250 = 250 = 250 = 250 = 250 = 250 = 250 = 250 = 250 = 250 = 250 = 250 = 250 = 250 = 250 = 250 = 250 = 250 = 250 = 250 = 250 = 250 = 250 = 250 = 250 = 250 = 250 = 250 = 250 = 250 = 250 = 250 = 250 = 250 = 250 = 250 = 250 = 250 = 250 = 250 = 250 = 250 = 250 = 250 = 250 = 250 = 250 = 250 = 250 = 250 = 250 = 250 = 250 = 250 = 250 = 250 = 250 = 250 = 250 = 250 = 250 = 250 = 250 = 250 = 250 = 250 = 250 = 250 = 250 = 250 = 250 = 250 = 250 = 250 = 250 = 250 = 250 = 250 = 250 = 250 = 250 = 250 = 250 = 250 = 250 = 250 = 250 = 250 = 250 = 250 = 250 = 250 = 250 = 250 = 250 = 250 = 250 = 250 = 250 = 250 = 250 = 250 = 250 = 250 = 250 = 250 = 250 = 250 = 250 = 250 = 250 = 250 = 250 = 250 = 250 = 250 = 250 = 250 = 250 = 250 = 250 = 250 = 250 = 250 = 250 = 250 = 250 = 250 = 250 = 250 = 250 = 250 = 250 = 250 = 250 = 250 = 250 = 250 = 250 = 250 = 250 = 250 = 250 = 250 = 250 = 250 = 250 = 250 = 250 = 250 = 250 = 250 = 250 = 250 = 250 = 250 = 250 = 250 = 250 = 250 = 250 = 250 = 250 = 250 = 250 = 250 = 250 = 250 = 250 = 250 = 250 = 250 = 250 = 250 = 250 = 250 = 250 = 250 = 250 = 250 = 250 = 250 = 250 = 250 = 250 = 250 = 250 = 250 = 250 = 250 = 250 = 250 = 250 = 250 = 250 = 250 = 250 = 250 = 250 = 250 = 250 = 250 = 250 = 250 = 250 = 250 = 250 = 250 = 250 = 250 = 250 = 250 = 250 = 250 = 250 = 250 = 250 = 250 = 250 = 250 = 250 = 250 = 250 = 250 = 250 = 250 = 250 = 250 = 250 = 250 = 250 = 250 = 250 = 250 = 250 = 250 = 250 = 250 = 250 = 250 = 250 = 250 = 250 = 250 = 250 = 250 = 250 = 250 = 250 = 250 = 250 = 250 = 250 = 250 = 250 = 250 = 250 = 250 = 250 = 250 = 250 = 250 = 250 = 250 = 250 = 250 = 250 = 250 = 250 = 250 = 250 = 250 = 250 = 250 = 250 = 250 = 250 = 250 = 250 = 250 = 250 = 250 = 250 = 250 = 250 = 250 = 250 = 250 = 250 = 250 = 250 = 250 = 250 = 250 = 250 = 250 = 250 = 250 = 250 = 250 = 250 = 250 = 250 = 250 = 250 = 250 = 250 = 250 = 250 = 250 = 250 = 250 = 250 = 250 = 250 = 250 = 250 = 250 = 250 = 250 = 250 = 250 = 250 = 250 = 250 = 250 = 250 = 250 = 250 = 250 = 250 = 250 = 250 = 250 = 250 = 250 = 250 = 250 = 2 | 30 60 00 00 00 00 00 00 00 00 00 00 00 00 | THO WI |
|--------------------------------------------------------------------------------------------------------------------------------------------------------------------------------------------------------------------------------------------------------------------------------------------------------------------------------------------------------------------------------------------------------------------------------------------------------------------------------------------------------------------------------------------------------------------------------------------------------------------------------------------------------------------------------------------------------------------------------------------------------------------------------------------------------------------------------------------------------------------------------------------------------------------------------------------------------------------------------------------------------------------------------------------------------------------------------------------------------------------------------------------------------------------------------------------------------------------------------------------------------------------------------------------------------------------------------------------------------------------------------------------------------------------------------------------------------------------------------------------------------------------------------------------------------------------------------------------------------------------------------------------------------------------------------------------------------------------------------------------------------------------------------------------------------------------------------------------------------------------------------------------------------------------------------------------------------------------------------------------------------------------------------------------------------------------------------------------------------------------------------|---------------------------------------------------------------------------------------------------------------------------------------------------------------------------------------------------------------------------------------------------------------------------------------------------------------------------------------------------------------------------------------------------------------------------------------------------------------------------------------------------------------------------------------------------------------------------------------------------------------------------------------------------------------------------------------------------------------------------------------------------------------------------------------------------------------------------------------------------------------------------------------------------------------------------------------------------------------------------------------------------------------------------------------------------------------------------------------------------------------------------------------------------------------------------------------------------------------------------------------------------------------------------------------------------------------------------------------------------------------------------------------------------------------------------------------------------------------------------------------------------------------------------------------------------------------------------------------------------------------------------------------------------------------------------------------------------------------------------------------------------------------------------------------------------------------------------------------------------------------------------------------------------------------------------------------------------------------------------------------------------------------------------------------------------------------------------------------------------------------------------------|-------------------------------------------|--------|
| 15.8 36.28 "  ACATED AS 1.90 1.10 1.10 1.10 1.10 1.10 1.10 1.10                                                                                                                                                                                                                                                                                                                                                                                                                                                                                                                                                                                                                                                                                                                                                                                                                                                                                                                                                                                                                                                                                                                                                                                                                                                                                                                                                                                                                                                                                                                                                                                                                                                                                                                                                                                                                                                                                                                                                                                                                                                                | 13 AVE. 60                                                                                                                                                                                                                                                                                                                                                                                                                                                                                                                                                                                                                                                                                                                                                                                                                                                                                                                                                                                                                                                                                                                                                                                                                                                                                                                                                                                                                                                                                                                                                                                                                                                                                                                                                                                                                                                                                                                                                                                                                                                                                                                      |                                           | 2 73   |
| NACATED SOLVED S | 30 CA 122                                                                                                                                                                                                                                                                                                                                                                                                                                                                                                                                                                                                                                                                                                                                                                                                                                                                                                                                                                                                                                                                                                                                                                                                                                                                                                                                                                                                                                                                                                                                                                                                                                                                                                                                                                                                                                                                                                                                                                                                                                                                                                                       | ED PO                                     | ATED   |
|                                                                                                                                                                                                                                                                                                                                                                                                                                                                                                                                                                                                                                                                                                                                                                                                                                                                                                                                                                                                                                                                                                                                                                                                                                                                                                                                                                                                                                                                                                                                                                                                                                                                                                                                                                                                                                                                                                                                                                                                                                                                                                                                | 65 0 10 10 1 1 1 1 1 1 1 1 1 1 1 1 1 1 1                                                                                                                                                                                                                                                                                                                                                                                                                                                                                                                                                                                                                                                                                                                                                                                                                                                                                                                                                                                                                                                                                                                                                                                                                                                                                                                                                                                                                                                                                                                                                                                                                                                                                                                                                                                                                                                                                                                                                                                                                                                                                        | S AVE. 60 FT. WI                          |        |