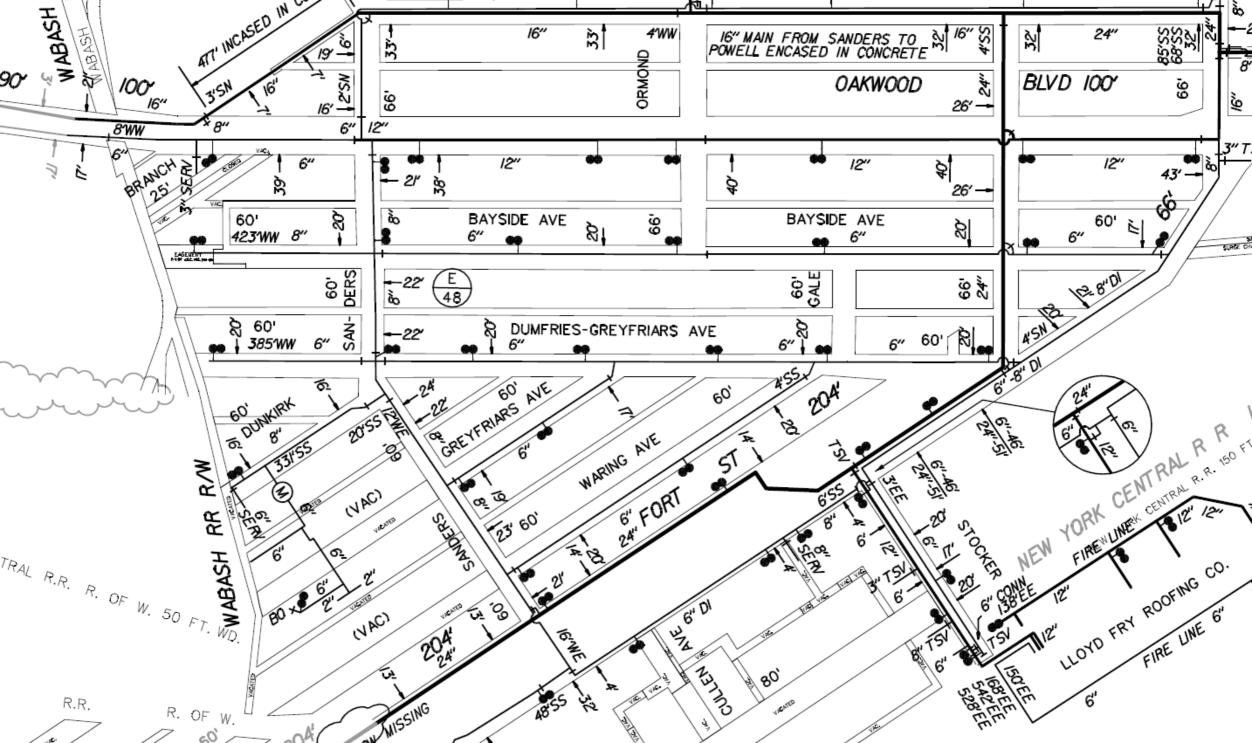

#### LATERAL SEWER IN ALLEY

IN BLOCKS BOUNDED BY

DUNKIRK - GREYFRIARS - DUMFRIES

DETAILS

TOTAL LENGTH OF SEWER 890.00 FT. M. OR L.

" " 15" CROCK = 30.00 /NC. { 15 lant

12" " = 860.00 INC. 40-6" Y'S.

(3) THREE MANHOLES INC. 33 IRON STEPS & Z-12" CONN'S

PETITION DATE 5-24-27

RESOLUTION 11-15-27
BIDS OPENED 11 -28-27

CONTRACT CONF'D 11-29-27

COMPLETED 9-4-28

CONT'R J. DE Criscio #2265 vitr.

VITRIFIED PIPE

DUNKIRK AVE 60 ON THE STATE OF STATE OF

441204