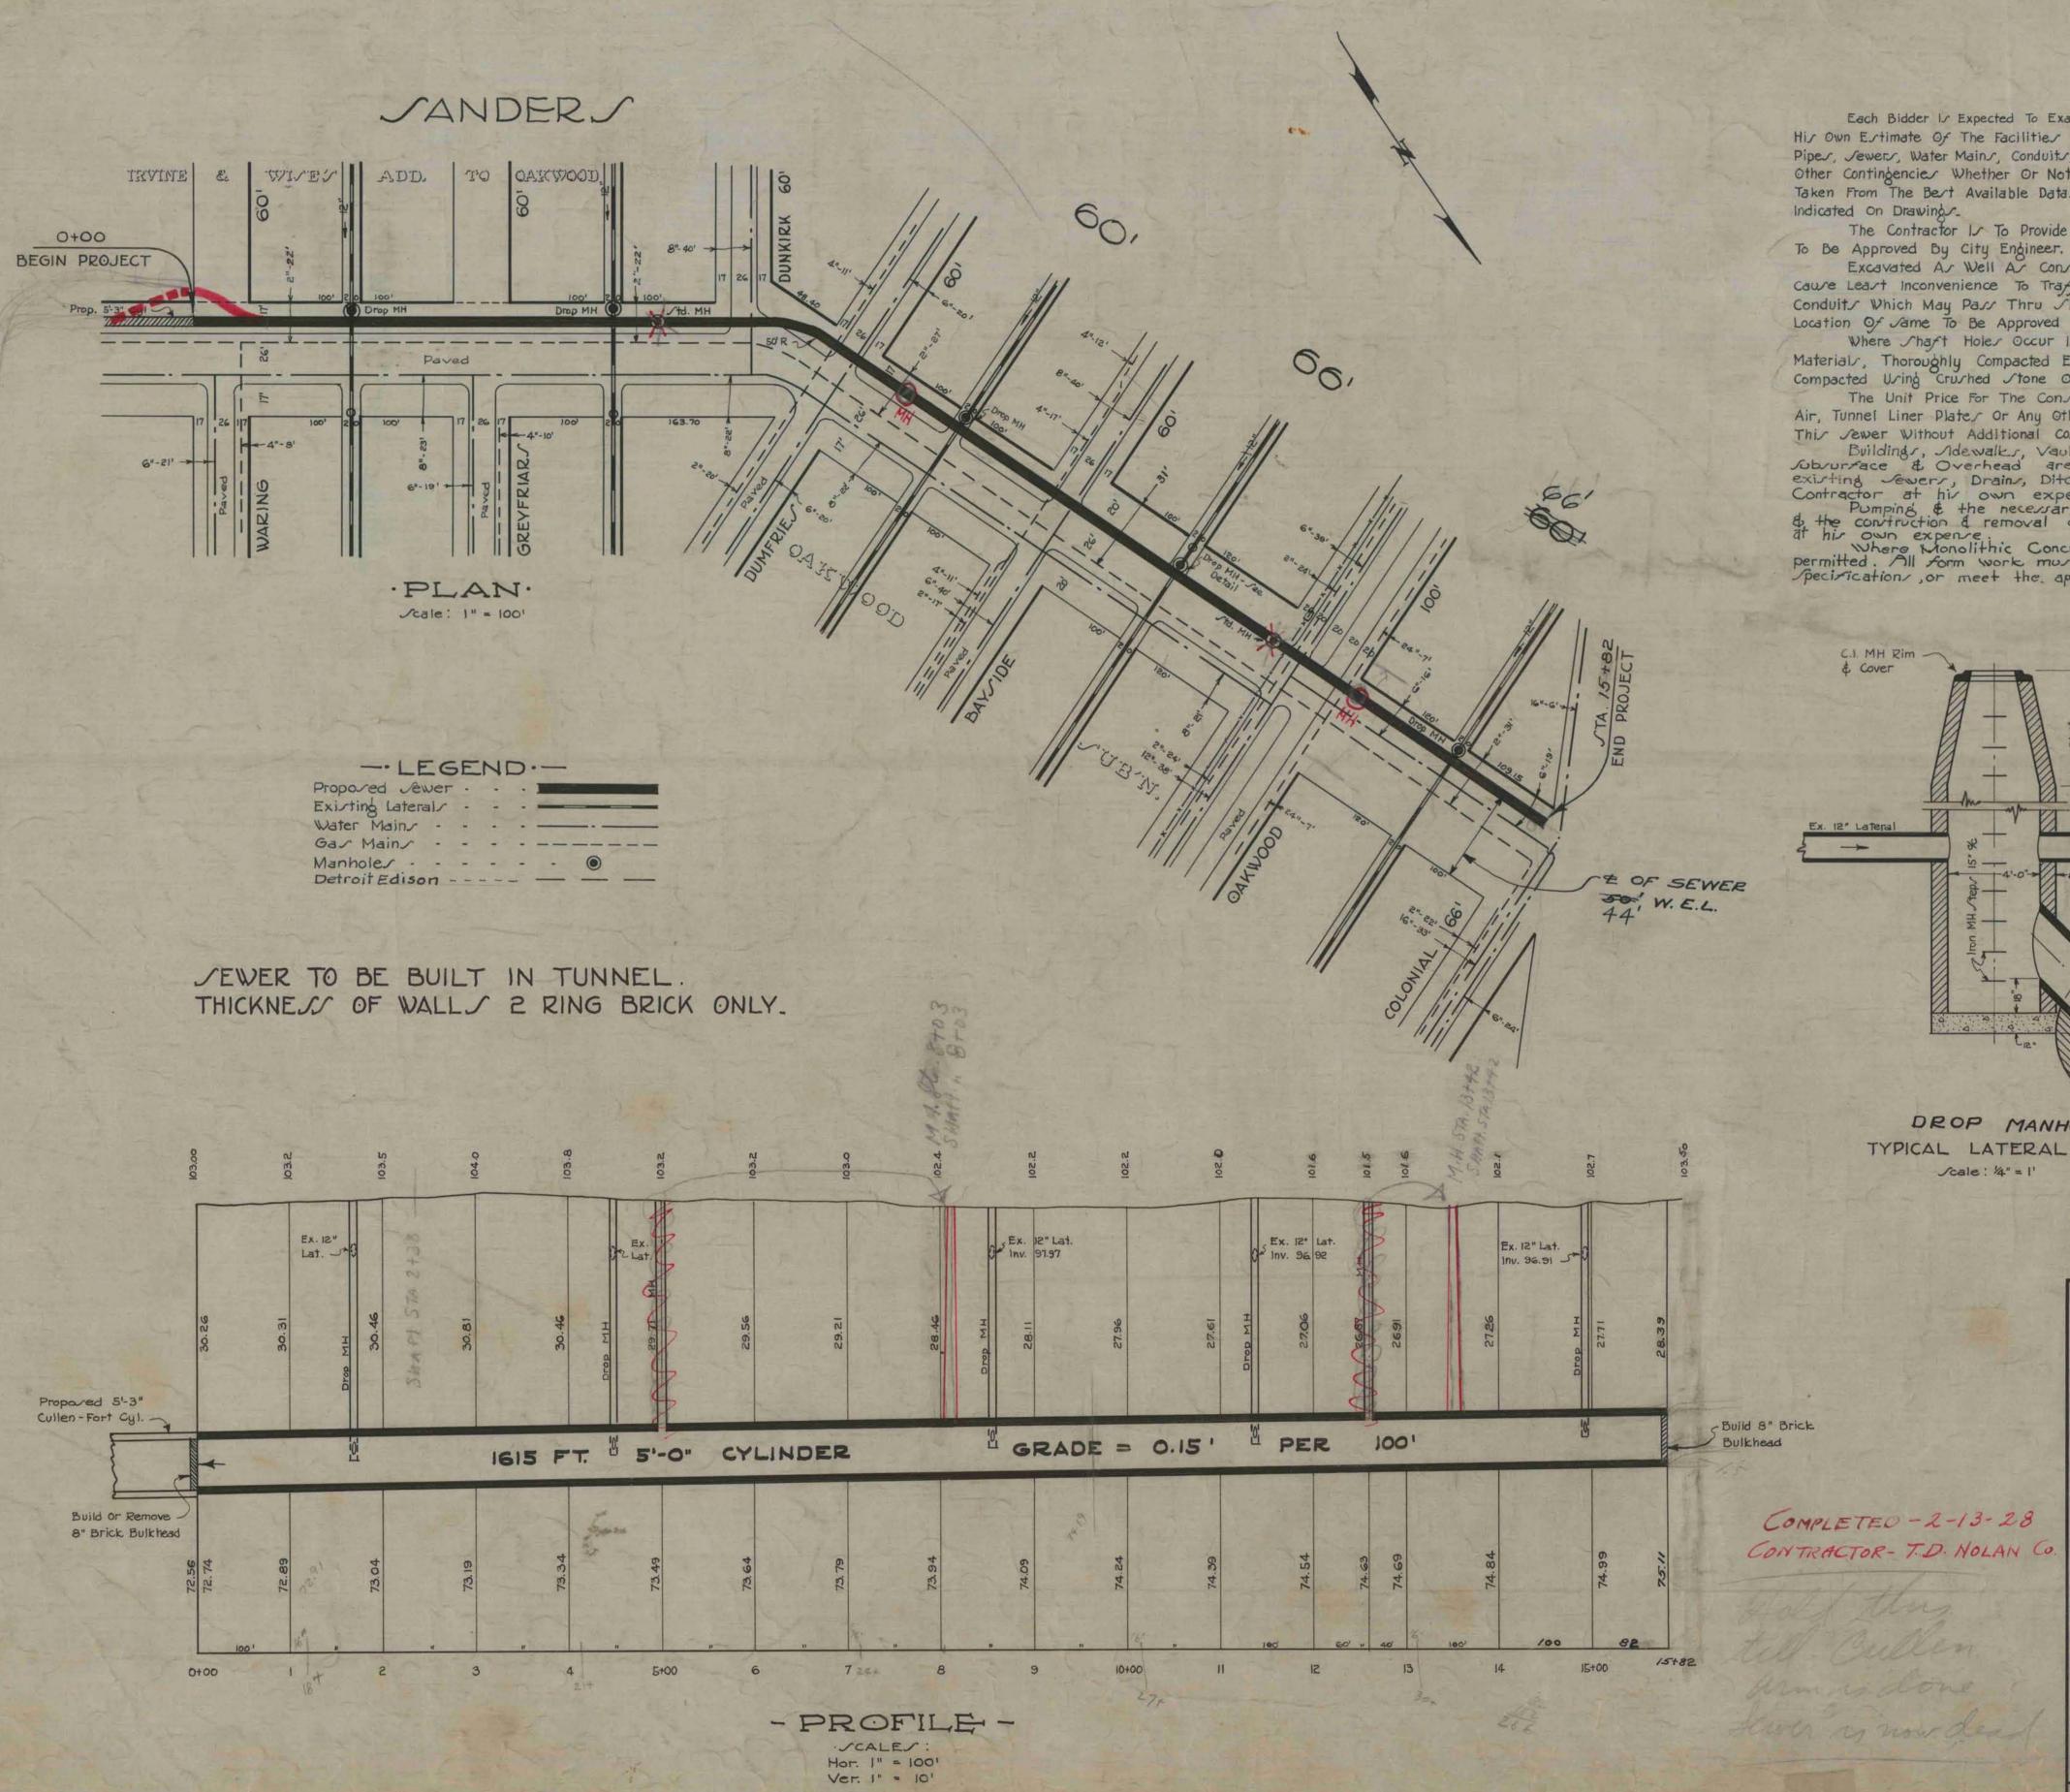

## JANDERJ AVE. ARM

FROM WARING AVE. TO COLONIAL AVE.

TOTAL LENGTH OF SEWER 1582 FT. M or L 5'-0" CYLINDER 2 STANDARD MANHOLES INCL. IRON STEPS 5 DROP MANHOLES

CITY OF DETROIT

DEPARTMENT of PUBLIC WORKS

CITY ENGINEER'S OFFICE

SEWER TO BE BUILT IN TUNNEL UNDER PAVEMENT AND BACKFILLED WITH CLASS "C" CONCRETE.

NOTE--Contractor to furnish and set as markers for all connections  $\frac{1}{2}$  inch iron rods 2 feet long with 3 inch tile collar 6 inches long.

IMPORTANT NOTICE:—The location of all public utilities are taken from best available data: City is not responsible for variations from locations shown. Sidewalks, pavements, and other existing surface and underground public utilities, whether shown on drawings or not, must be adequately protected, and when damaged the contractor must restore them to their original status. Water mains and water service pipes if damaged, are to be repaired in a manner to meet the requirements of the Water Board. Where sewer is to be built in tunnel under pavement, the backfill must be of Class "C" concrete. Each bidder is expected to make his estimates of the facilities and dfficulties attending the execution of the work, to do all necessary pumping and build or remove bulkheads when directed by City Engineer. All above costs to be borne by Contractor.