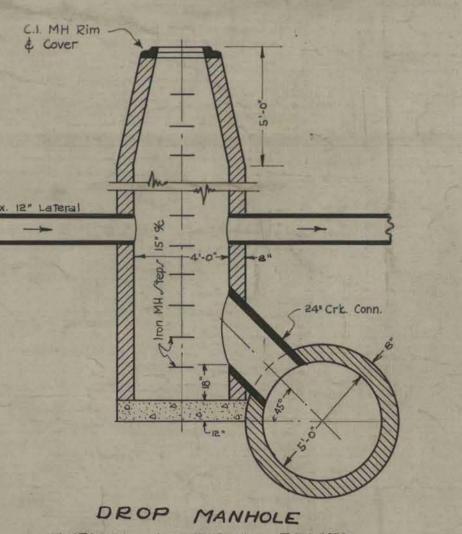

TYPICAL LATERAL RELIEF Scale: 4"=1"

STANDARD MANHOLE Scale: 14" = 1'

THE CONTRACTOR IS TO FURNISH & DISPLAY AT EACH SHAFT A SUBSTANTIAL PAINTED WOODEN JIGN BOARD 5' x 7' OUT JIDE DIMENJION TO INCLUDE THE UNDER CORED WORDS IN THE TITLE BLOCK \_ SHEET NO. 1 OF 1