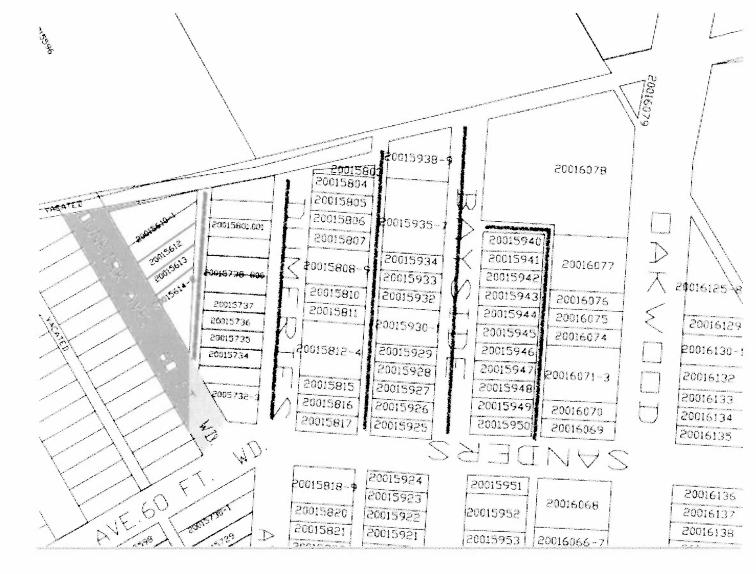

Dear Ms. Winfrey,

This letter is a written request to have a small strip of land vacated in Southwest Detroit. The area is between parcel # 2005732-3 and the Detroit Salt Company site, address 12841 Sanders. I have attached a map to this request to better show the location.

DSC had previously submitted a request to vacate several streets and alleys in that area (Petition 931), these are also shown on the map. This small piece of land was left off the original petition by oversight.

PETITION NO. 931 DETROIT SALT COMPANY 12841 SANDERS ST. DETROIT, MICHIGAN 48217 C/O EMANUEL Z. MANOS PHONE NO. 313 841-5144

REQUEST TO OUTRIGHT VACATE A PORTION OF BAYSIDE AND DUMFRIES AVE. VARIOUS PUBLIC ALLEYS, 20 FT. WD. IN THE BLOCKS BOUND BY OAKWOOD BLVD., SANDERS, DUNKIRK AVE. AND WABASH R.R.

CITY OF DETROIT CITY ENGINEERING DEPARTMENT SURVEY BUREAU