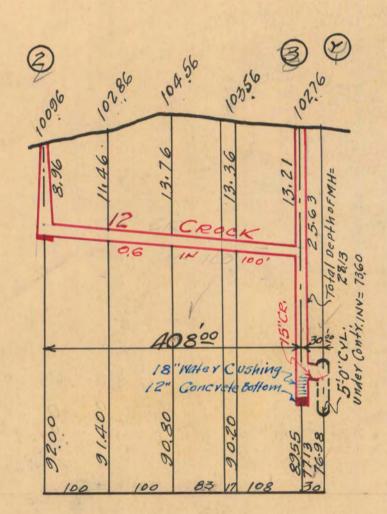

#### LATERAL SEWER IN ALLEY

IN BLOCKS BOUNDED BY

DUNKIRK - GREYFRIARS - DUMFRIES

DETAILS

TOTAL LENGTH OF SEWER 890.00 FT. M. OR L.

" " 15" CROCK = 30.00 /NC. { 15 lant

12" " = 860.00 INC. 40-6" Y'S.

(3) THREE MANHOLES INC. 33 IRON STEPS & Z-12" CONN'S

SEWER TO BE BUILT IN TUNNEL UNDER PAVEMENT AND BACKFILLED WITH CLASS "C" CONCRETE.