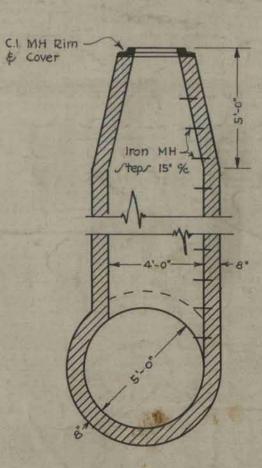

TYPICAL LATERAL RELIEF Scale: 4"=1"

STANDARD MANHOLE Scale: 14" = 1'

THE CONTRACTOR IS TO FURNISH & DISPLAY AT EACH SHAFT A SUBSTANTIAL PAINTED WOODEN JIGN BOARD 5' x 7' OUT JIDE DIMENJION TO INCLUDE THE UNDER CORED WORDS IN THE TITLE BLOCK \_ SHEET NO. 1 OF 1