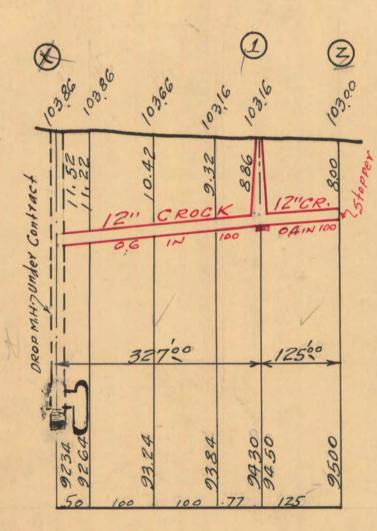

#### LATERAL SEWER IN ALLEY

IN BLOCKS BOUNDED BY

DUNKIRK - GREYFRIARS - DUMFRIES

DETAILS

TOTAL LENGTH OF SEWER 890.00 FT. M. OR L.

" " 15" CROCK = 30.00 /NC. { 15 lant

12" " = 860.00 INC. 40-6" Y'S.

(3) THREE MANHOLES INC. 33 IRON STEPS & Z-12" CONN'S

SEWER TO BE BUILT IN TUNNEL UNDER PAVEMENT AND BACKFILLED WITH CLASS "C" CONCRETE.