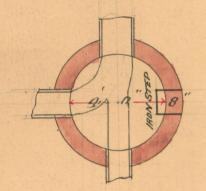

06/30/14

SEWER Nº 627
ROLL Nº 3178

Tohn A Mercier & Co
Combrs

Scales

Horozontal, Inch = Infect

Vertical Inch = Infect

Details Inch = Afect

Semer

SECTION THRO MAN-HOLE Trongth of Server In86, feet

" " Ininch pipe - 480 feet

" " 12 " " - 207 "

" " 15 " " 190 "

209 .

6 - Mon-koles

31 - 6 inch connections 3 - 12 inch connections

1 - 18 inch slant

2 - 18 inch honds Grades 0.50 & I.On per Inn

PLAN OF MAN-HOLE

SECOND

N. B. The Contractor to furnish and put in place a 1x2 pine strip 10 feet long directly over each House Connection. The tops of strip to be flush with the