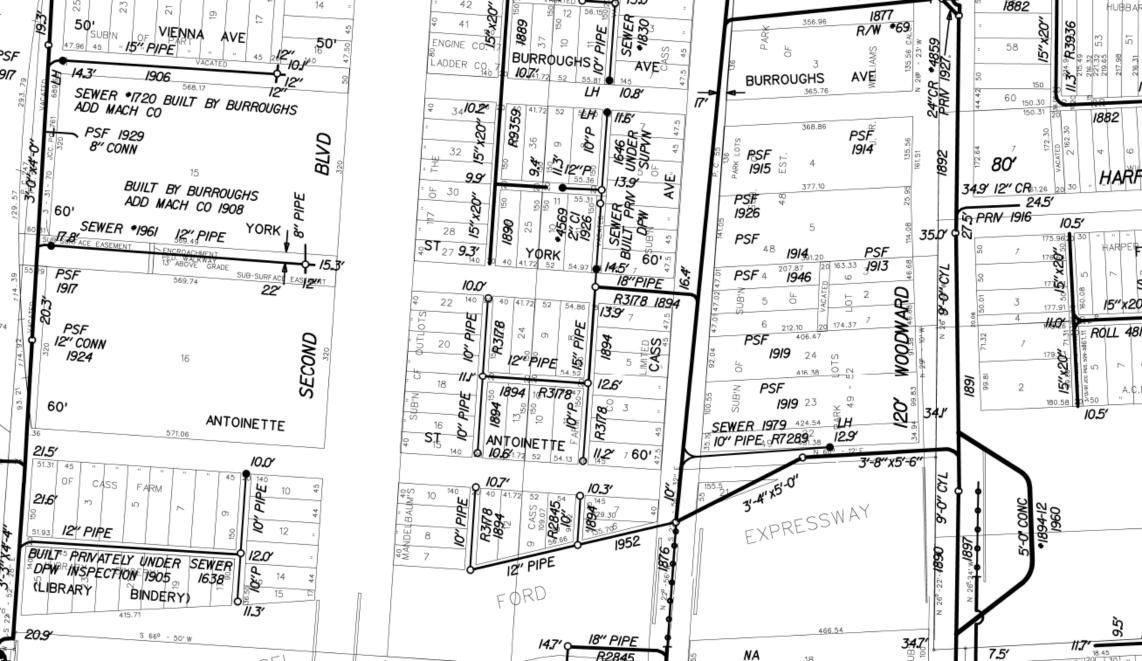

### YORK ST. 50 FT. WD.

| 0 4           | 22 | 140 | 20 | 40  | 41.72 | 52     | 54.86          | 145 | 7 | 47.5 |
|---------------|----|-----|----|-----|-------|--------|----------------|-----|---|------|
| S =           |    |     |    | 23  | 24    | 0      | $\infty$       |     |   | 45   |
| <u>-</u>      | 20 |     |    | 150 | 150   | 150    | 150            |     | 5 | Ξ    |
| =             | 10 |     |    |     |       |        | 54.52<br>54.47 |     |   | =    |
| -<br>Z<br>- M | 18 |     |    | 150 | 150   | 120 02 | 34.47          | 0   | 3 | Ξ    |
| - S           | 16 |     |    | 4   | 5     | 10     | ARM 11         |     |   | 45   |
| 04            | 15 | 140 | 20 | 40  | 41.72 | 52     | 54.13          | 145 | 1 | 47.5 |

ANTOINETTE ST. 50 FT. WD.

### - OUTRIGHT VACATION

(FOR OFFICE USE ONLY)

CARTO 31 F

CASS AVE. 80 FT. WD

| В        |                      |       |       |      |      |      |  |  |  |
|----------|----------------------|-------|-------|------|------|------|--|--|--|
| A        |                      |       |       |      |      |      |  |  |  |
|          | DESCRI               | PTION | DRWN  | CHKD | APPD | DATE |  |  |  |
|          | REVISIONS            |       |       |      |      |      |  |  |  |
| DR.      | DRAWN BY WLW CHECKED |       |       |      |      |      |  |  |  |
| 03-09-16 |                      |       | APPRO | OVED |      |      |  |  |  |

REQUEST TO OUTRIGHT VACATE THE EAST/WEST AND THE NORTH/SOUTH PUBLIC ALLEYS VARIOUS WIDTHS IN THE BLOCK BOUND BY ANTIONETTE, YORK ST., CASS AVE. AND SECOND BLVD.

CITY OF DETROIT CITY ENGINEERING DEPARTMENT SURVEY BUREAU