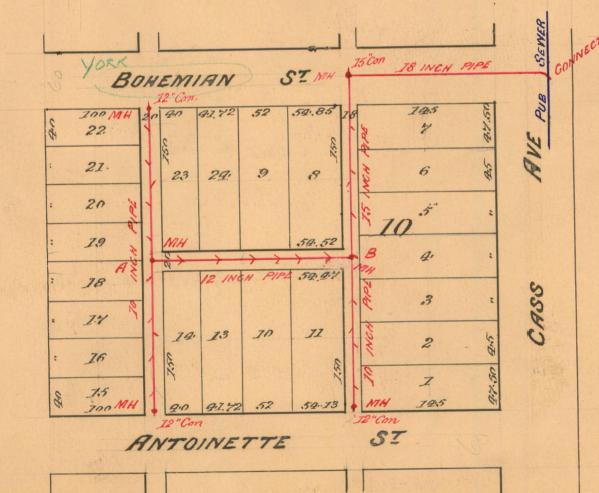

### YORK ST. 50 FT. WD.

| 0 4           | 22 | 140 | 20 | 40  | 41.72 | 52     | 54.86          | 145 | 7 | 47.5 |
|---------------|----|-----|----|-----|-------|--------|----------------|-----|---|------|
| S =           |    |     |    | 23  | 24    | 0      | $\infty$       |     |   | 45   |
| <u>-</u>      | 20 |     |    | 150 | 150   | 150    | 150            |     | 5 | Ξ    |
| =             | 10 |     |    |     |       |        | 54.52<br>54.47 |     |   | =    |
| -<br>Z<br>- M | 18 |     |    | 150 | 150   | 120 02 | 34.47          | 0   | 3 | Ξ    |
| - S           | 16 |     |    | 4   | 5     | 10     | ARM 11         |     |   | 45   |
| 04            | 15 | 140 | 20 | 40  | 41.72 | 52     | 54.13          | 145 | 1 | 47.5 |

ANTOINETTE ST. 50 FT. WD.

### - OUTRIGHT VACATION

(FOR OFFICE USE ONLY)

CARTO 31 F

CASS AVE. 80 FT. WD

| В        |                      |       |       |      |      |      |  |  |  |
|----------|----------------------|-------|-------|------|------|------|--|--|--|
| A        |                      |       |       |      |      |      |  |  |  |
|          | DESCRI               | PTION | DRWN  | CHKD | APPD | DATE |  |  |  |
|          | REVISIONS            |       |       |      |      |      |  |  |  |
| DR.      | DRAWN BY WLW CHECKED |       |       |      |      |      |  |  |  |
| 03-09-16 |                      |       | APPRO | OVED |      |      |  |  |  |

REQUEST TO OUTRIGHT VACATE THE EAST/WEST AND THE NORTH/SOUTH PUBLIC ALLEYS VARIOUS WIDTHS IN THE BLOCK BOUND BY ANTIONETTE, YORK ST., CASS AVE. AND SECOND BLVD.

CITY OF DETROIT CITY ENGINEERING DEPARTMENT SURVEY BUREAU