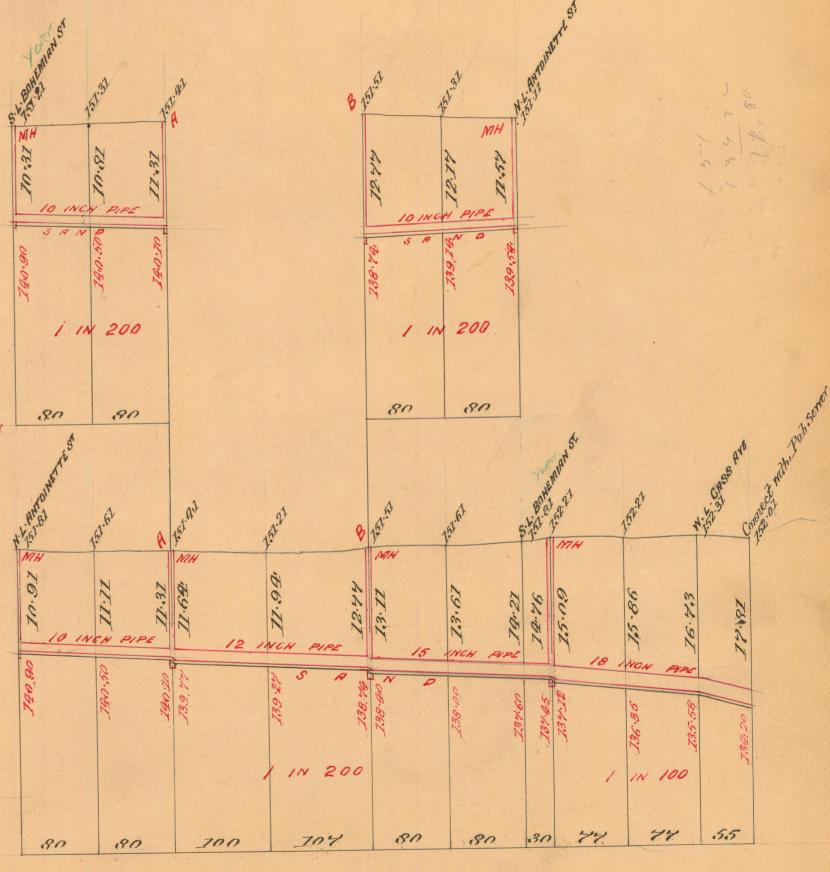

06/30/14

SEWER Nº 627
ROLL Nº 3178

Tohn A Mercier & Co
Combrs

Scales

Horozontal, Inch = Infect

Vertical Inch = Infect

Details Inch = Afect

Semer

SECTION THRO MAN-HOLE Trongth of Server In86, feet

" " Ininch pipe - 480 feet

" " 12 " " - 207 "

" " 15 " " 190 "

209 .

6 - Mon-koles

31 - 6 inch connections 3 - 12 inch connections

1 - 18 inch slant

2 - 18 inch honds Grades 0.50 & I.On per Inn

PLAN OF MAN-HOLE

SECOND

N. B. The Contractor to furnish and put in place a 1x2 pine strip 10 feet long directly over each House Connection. The tops of strip to be flush with the