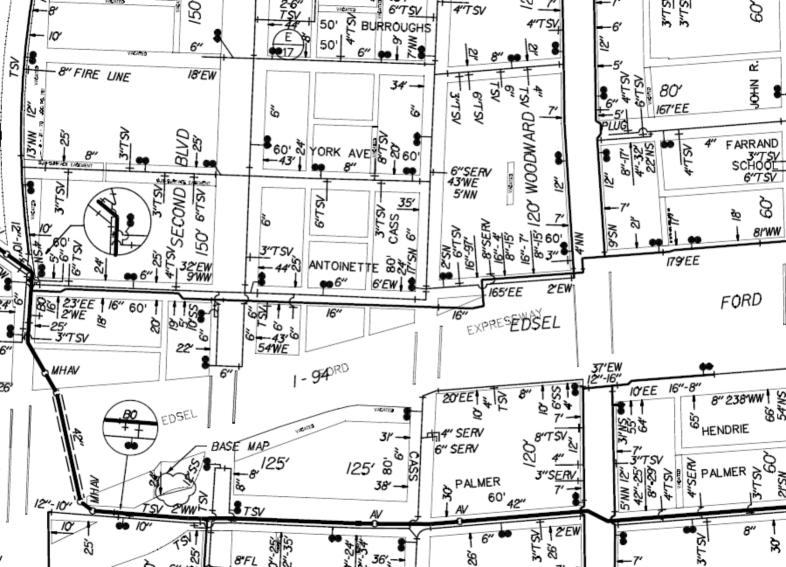

### YORK ST. 50 FT. WD.

| 0 4           | 22 | 140 | 20 | 40  | 41.72 | 52     | 54.86          | 145 | 7 | 47.5 |
|---------------|----|-----|----|-----|-------|--------|----------------|-----|---|------|
| S =           |    |     |    | 23  | 24    | 0      | $\infty$       |     |   | 45   |
| <u>-</u>      | 20 |     |    | 150 | 150   | 150    | 150            |     | 5 | Ξ    |
| =             | 10 |     |    |     |       |        | 54.52<br>54.47 |     |   | =    |
| -<br>Z<br>- M | 18 |     |    | 150 | 150   | 120 02 | 34.47          | 0   | 3 | Ξ    |
| - S           | 16 |     |    | 4   | 5     | 10     | ARM 11         |     |   | 45   |
| 04            | 15 | 140 | 20 | 40  | 41.72 | 52     | 54.13          | 145 | 1 | 47.5 |

ANTOINETTE ST. 50 FT. WD.

### - OUTRIGHT VACATION

(FOR OFFICE USE ONLY)

CARTO 31 F

CASS AVE. 80 FT. WD

| В        |                      |       |       |      |      |      |  |  |  |
|----------|----------------------|-------|-------|------|------|------|--|--|--|
| A        |                      |       |       |      |      |      |  |  |  |
|          | DESCRI               | PTION | DRWN  | CHKD | APPD | DATE |  |  |  |
|          | REVISIONS            |       |       |      |      |      |  |  |  |
| DR.      | DRAWN BY WLW CHECKED |       |       |      |      |      |  |  |  |
| 03-09-16 |                      |       | APPRO | OVED |      |      |  |  |  |

REQUEST TO OUTRIGHT VACATE THE EAST/WEST AND THE NORTH/SOUTH PUBLIC ALLEYS VARIOUS WIDTHS IN THE BLOCK BOUND BY ANTIONETTE, YORK ST., CASS AVE. AND SECOND BLVD.

CITY OF DETROIT CITY ENGINEERING DEPARTMENT SURVEY BUREAU

JOB NO. 01-01 DRWG. NO. X 1006