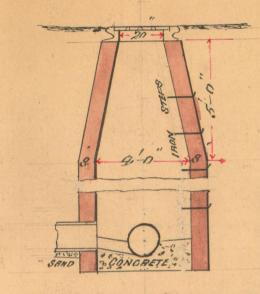

06/30/14

SEWER Nº 627
ROLL Nº 3178

Tohn A Mercier & Co
Combrs

Scales

Horozontal, Inch = Infect

Vertical Inch = Infect

Details Inch = Afect

Semer

SECTION THRO MAN-HOLE Trongth of Server In86, feet

" " Ininch pipe - 480 feet

" " 12 " " - 207 "

" " 15 " " 190 "

209 .

6 - Mon-koles

31 - 6 inch connections 3 - 12 inch connections

1 - 18 inch slant

2 - 18 inch honds Grades 0.50 & I.On per Inn

PLAN OF MAN-HOLE

SECOND

N. B. The Contractor to furnish and put in place a 1x2 pine strip 10 feet long directly over each House Connection. The tops of strip to be flush with the