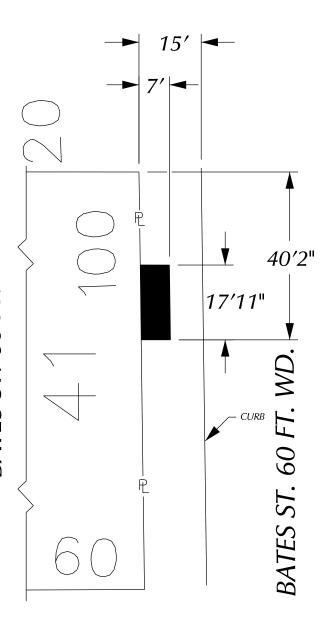

CADILLAC SQUARE 200 FT. WD.

CADILLAC SQUARE 200 FT. WD.

DRWG. NO.

- REQUEST ENCROACHMENT (With Storefront Canopy)

(FOR OFFICE USE ONLY)

CARTO 28 A

| В                    |             |          |      |      |      |  |  |
|----------------------|-------------|----------|------|------|------|--|--|
| A                    |             |          |      |      |      |  |  |
|                      | DESCRIPTION | DRWN     | CHKD | APPD | DATE |  |  |
| REVISIONS            |             |          |      |      |      |  |  |
| DRAWN BY WLW CHECKED |             |          |      |      |      |  |  |
| DA'                  | 12-17-15    | APPROVED |      |      |      |  |  |

REQUEST ENCROACHMENT INTO BATES ST. AT 65 CADILLIC SQUARE (With Storefront Canopy)

| $\mathbf{CI}$ | TY    | OF    | DE'  | TROI7 | Γ   |  |
|---------------|-------|-------|------|-------|-----|--|
| CITY          | ENGIN | EERIN | G DE | PARTM | ENT |  |
| SURVEY BUREAU |       |       |      |       |     |  |
| JOB NO.       | 0     | 1-01  |      |       |     |  |