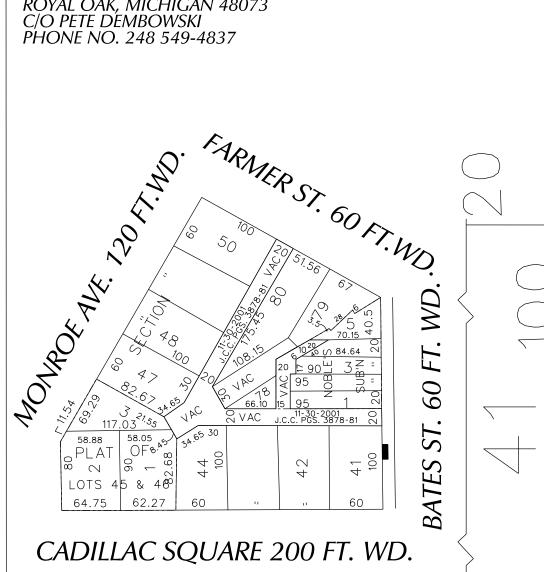

Petition: x910

**TO:** City Engineering Division, DPW

2 Woodward Ave., Suite 642 Detroit, Michigan 48226-3462 Survey Bureau: 313-224-3970

PETITION NO. 910 RONNISCH CONSTRUCTION GROUP C/O FARBMAN GROUP 4327 DELEMERE CT. ROYAL OAK, MICHIGAN 48073 C/O PETE DEMBOWSKI PHONE NO. 248 549-4837

CADILLAC SQUARE 200 FT. WD.

CADILLAC SQUARE 200 FT. WD.

DRWG. NO.

- REQUEST ENCROACHMENT (With Storefront Canopy)

(FOR OFFICE USE ONLY)

CARTO 28 A

| В                    |             |          |      |      |      |  |  |
|----------------------|-------------|----------|------|------|------|--|--|
| A                    |             |          |      |      |      |  |  |
|                      | DESCRIPTION | DRWN     | CHKD | APPD | DATE |  |  |
| REVISIONS            |             |          |      |      |      |  |  |
| DRAWN BY WLW CHECKED |             |          |      |      |      |  |  |
| DA'                  | 12-17-15    | APPROVED |      |      |      |  |  |

REQUEST ENCROACHMENT INTO BATES ST. AT 65 CADILLIC SQUARE (With Storefront Canopy)

| $\mathbf{CI}$ | TY    | OF    | DE'  | TROI7 | Γ   |  |
|---------------|-------|-------|------|-------|-----|--|
| CITY          | ENGIN | EERIN | G DE | PARTM | ENT |  |
| SURVEY BUREAU |       |       |      |       |     |  |
| JOB NO.       | 0     | 1-01  |      |       |     |  |