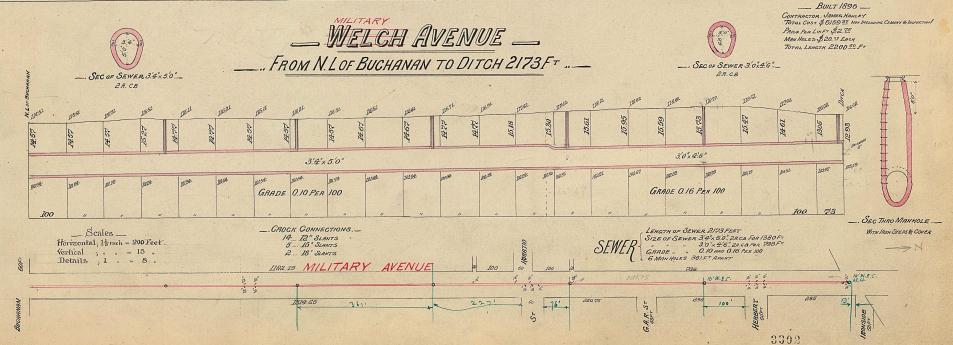

CONTRACTOR GEO E. CURRIE - BUILT BY JOHN JEYNES TOTAL COST \$ 1206 80 NOT ME PRICE PERLINFT \$ 3.80 MAN HOLES \$25.00 EACH TOTAL LENGTH SILFEET.

#### \_\_\_Sewer\_\_

Trength of Server 311 feet mort Size " " 3'0"4'0" 2R.CB. 1 Manhole

Connection to be made with Sewer at B as shown 6 feet more or less also connections (18 "pipe) to be muche with Trateral Server

Note. Contractor to open and expose the dead. end of present Sewer at A, before tunnelling. Intercepted connections if any to hemade good.

SECTION THRO MANHOLE WITH IRON STEPS & COVER

\_. PLAN OF MANHOLE .\_

H.D. LUDDEN, CITY ENGINEER

. SECOF SEWER 3.0×4.0"\_