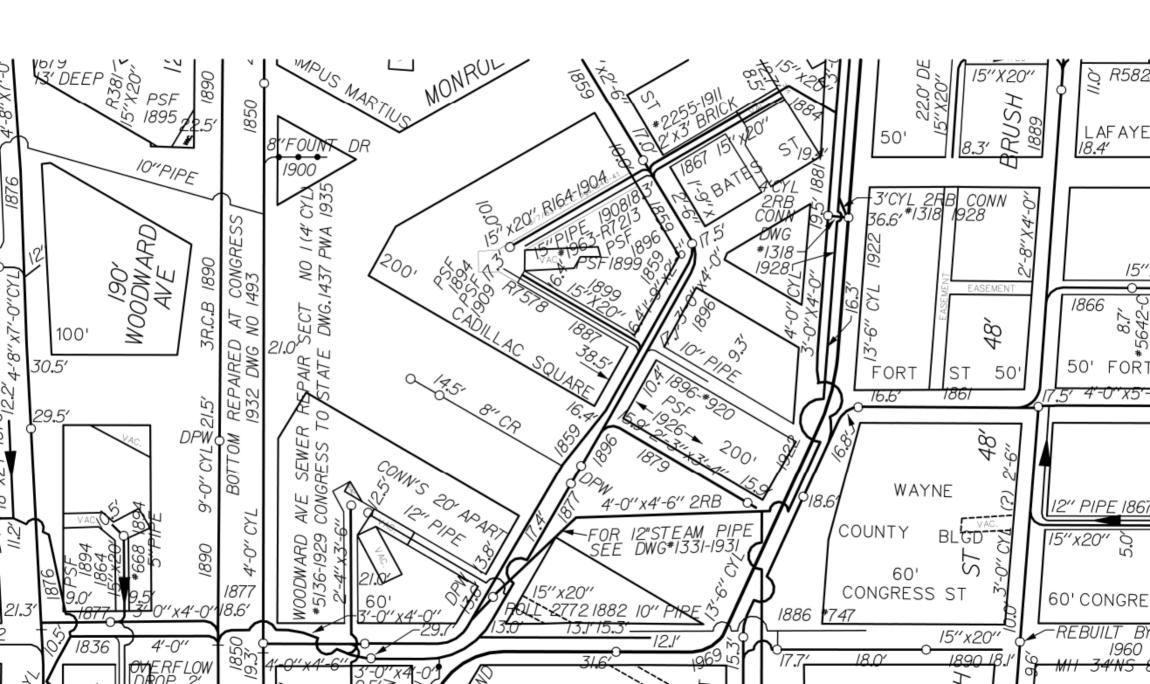

CADILLAC SQUARE 200 FT. WD.

CADILLAC SQUARE 200 FT. WD.

DRWG. NO.

- REQUEST ENCROACHMENT (With Storefront Canopy)

(FOR OFFICE USE ONLY)

CARTO 28 A

| В                    |             |          |      |      |      |  |  |
|----------------------|-------------|----------|------|------|------|--|--|
| A                    |             |          |      |      |      |  |  |
|                      | DESCRIPTION | DRWN     | CHKD | APPD | DATE |  |  |
| REVISIONS            |             |          |      |      |      |  |  |
| DRAWN BY WLW CHECKED |             |          |      |      |      |  |  |
| DA'                  | 12-17-15    | APPROVED |      |      |      |  |  |

REQUEST ENCROACHMENT INTO BATES ST. AT 65 CADILLIC SQUARE (With Storefront Canopy)

| $\mathbf{CI}$ | TY    | OF    | DE'  | TROI7 | Γ   |  |
|---------------|-------|-------|------|-------|-----|--|
| CITY          | ENGIN | EERIN | G DE | PARTM | ENT |  |
| SURVEY BUREAU |       |       |      |       |     |  |
| JOB NO.       | 0     | 1-01  |      |       |     |  |