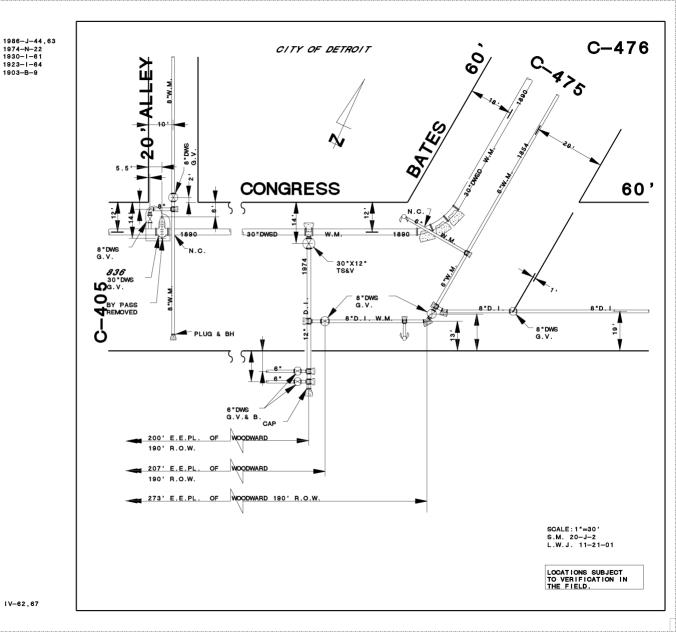

CADILLAC SQUARE 200 FT. WD.

CADILLAC SQUARE 200 FT. WD.

DRWG. NO.

- REQUEST ENCROACHMENT (With Storefront Canopy)

(FOR OFFICE USE ONLY)

CARTO 28 A

| В                    |             |          |      |      |      |  |  |
|----------------------|-------------|----------|------|------|------|--|--|
| A                    |             |          |      |      |      |  |  |
|                      | DESCRIPTION | DRWN     | CHKD | APPD | DATE |  |  |
| REVISIONS            |             |          |      |      |      |  |  |
| DRAWN BY WLW CHECKED |             |          |      |      |      |  |  |
| DA'                  | 12-17-15    | APPROVED |      |      |      |  |  |

REQUEST ENCROACHMENT INTO BATES ST. AT 65 CADILLIC SQUARE (With Storefront Canopy)

| $\mathbf{CI}$ | TY    | OF    | DE'  | TROI7 | Γ   |  |
|---------------|-------|-------|------|-------|-----|--|
| CITY          | ENGIN | EERIN | G DE | PARTM | ENT |  |
| SURVEY BUREAU |       |       |      |       |     |  |
| JOB NO.       | 0     | 1-01  |      |       |     |  |