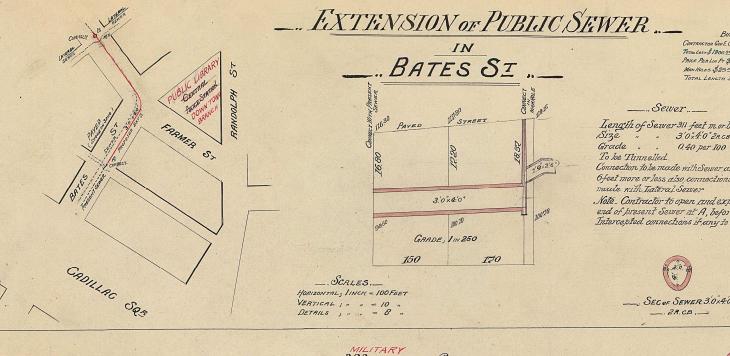

#### \_\_\_Sewer\_\_

Trength of Server 311 feet mort Size " " 3'0"4'0" 2R.CB. 1 Manhole

Connection to be made with Sewer at B as shown 6 feet more or less also connections (18 "pipe) to be muche with Trateral Server

Note. Contractor to open and expose the dead. end of present Sewer at A, before tunnelling. Intercepted connections if any to hemade good.

SECTION THRO MANHOLE WITH IRON STEPS & COVER

\_. PLAN OF MANHOLE .\_