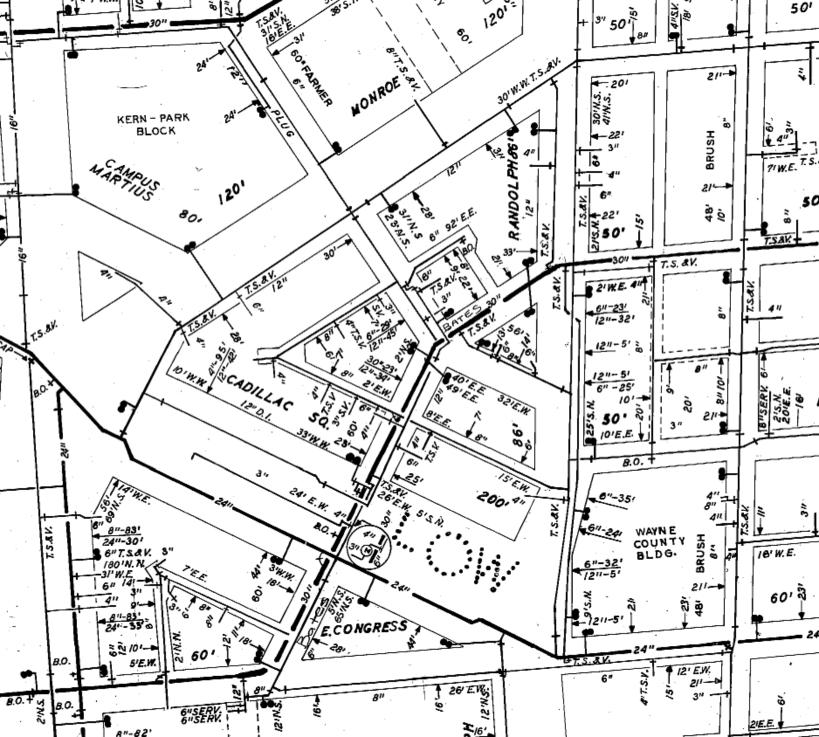

 Our records indicate that there are sewers and water mains in the area of encroachment. DWSD has no objections to the requested encroachment provided that the attached Provisions for Encroachment are strictly followed.